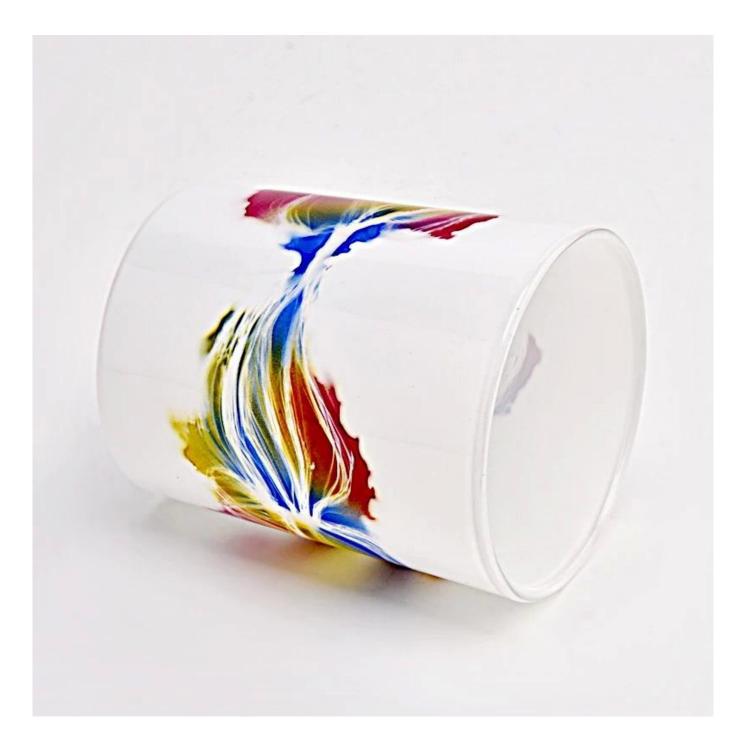

#### Candle Jars Description Size: 75mm\*90mm)

This series has a white jar panited with colorful pattern. The glass size is good for holding about 7 oz wax.

Candle accessaries

Team and Office