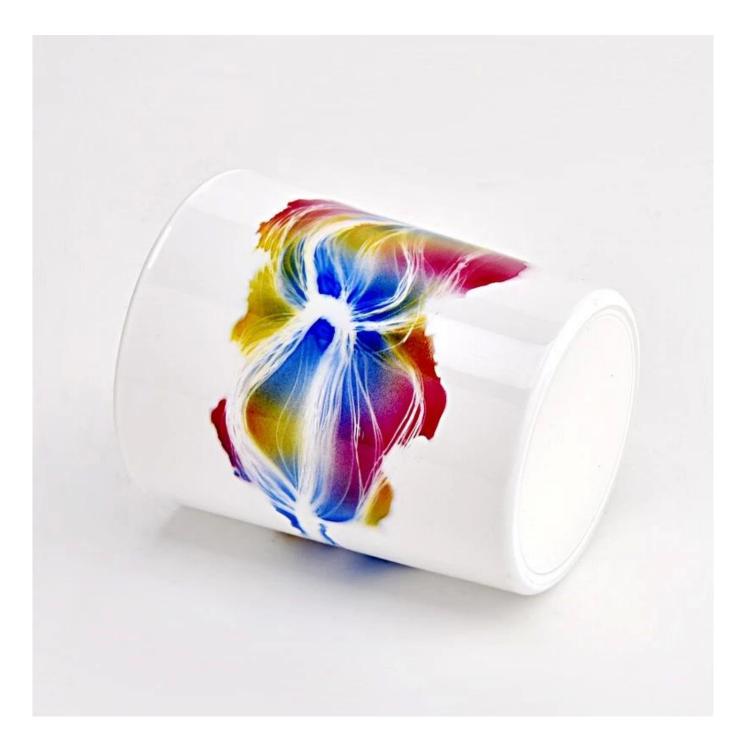

#### Candle Jars Description Size: 75mm\*90mm)

This series has a white jar panited with colorful pattern. The glass size is good for holding about 7 oz wax.

Candle accessaries

Team and Office