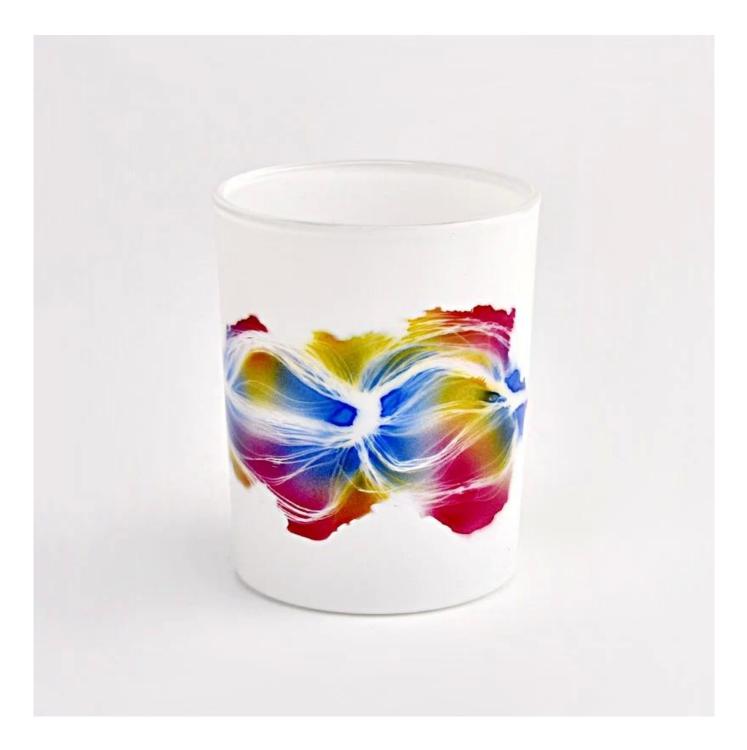

#### Candle Jars Description Size: 75mm\*90mm)

This series has a white jar panited with colorful pattern. The glass size is good for holding about 7 oz wax.

Candle accessaries

Team and Office