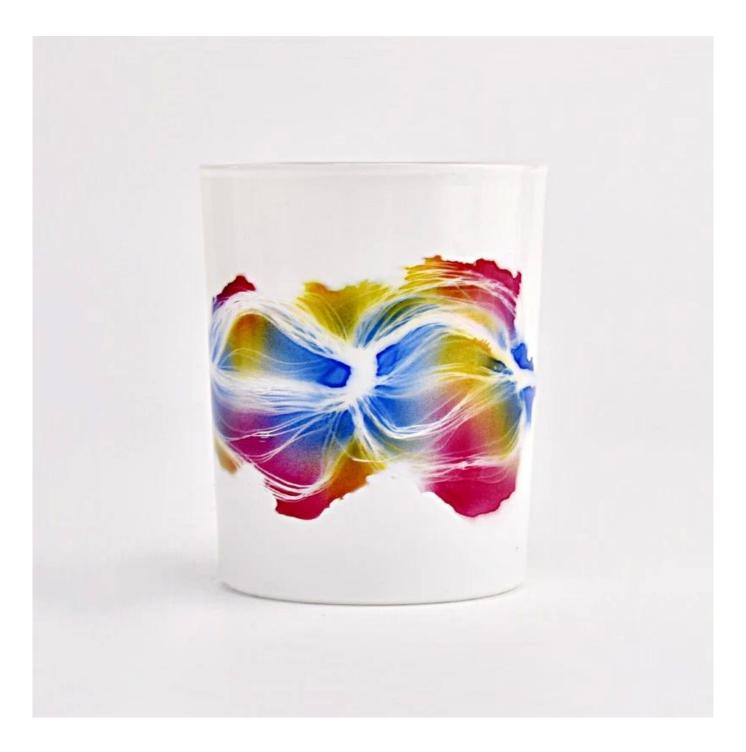

#### Candle Jars Description Size: 75mm\*90mm)

This series has a white jar panited with colorful pattern. The glass size is good for holding about 7 oz wax.

Candle accessaries

Team and Office