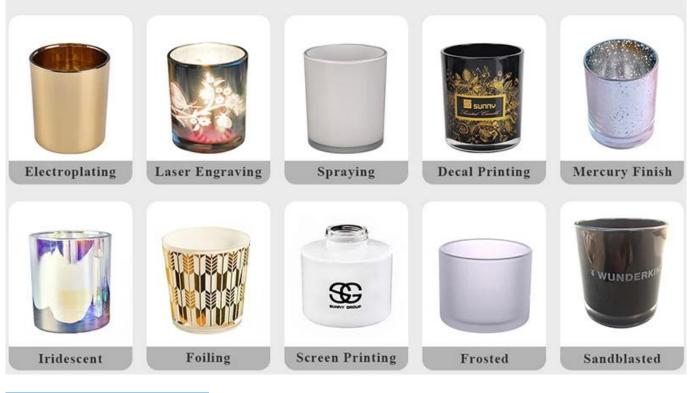

Why Choose Sunny Glassware

- Upmost dedication to design, never compression on quality
- Sunny Glassware strictly protect the customers' designs, all the newly designed items from us haven't been copied in three years.
- Product quality is the major focus in Sunny Glassware. Sunny Glassware once demolished 80,000 pcs of glass vessel with barely visible blemish.

#### Candle Jars Description Size: 75mm\*90mm)

This series has a white jar panited with colorful pattern. The glass size is good for holding about 7 oz wax.











Candle accessaries





Team and Office



### Factory Show



## FACTORY

There are about 20000 square meters in our factory which was built in 1992 year; Superior quality and high efficiency can be guranteed.





## **PROCESS CRAFTS**







### **OUR CRAFTS**



Packing & Shipping

## **Different From The Peer**

Own professional shipping company( Shenzhen Sunny Worldwide logistics)



20+ years freight history and WCA members.





Certificates



### Sample Room and Trade Show

<u>Sunny Glassware</u> present more than 5,000 items at Shenzhen sample room for a widely selection. it won a great cust omer evaluation. Welcome to Shenzhen office! The picture as following is only one part of our Owned design <u>candle</u> <u>holders</u>, Welcome to Shenzhen office to find your favorites, it will bring you a big surprise becasue it's hard to find another supplier like this in China.



### **EXHIBITION**