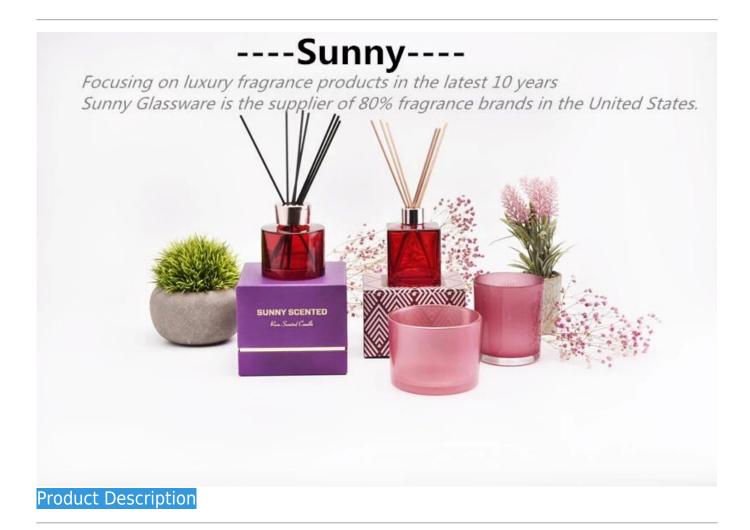

### white glass candle vessel with stripes

| Specification | SGCX21122512                                                                   |  |  |
|---------------|--------------------------------------------------------------------------------|--|--|
|               | Top dia: 73mm                                                                  |  |  |
|               | Bottom dia: 73mm                                                               |  |  |
|               | Height: 79mm                                                                   |  |  |
|               | Weight: 238g                                                                   |  |  |
|               | Capacity: 220ml                                                                |  |  |
| sampling time | 1. 5 days if there is glass and size                                           |  |  |
|               | 2. 15 days, if you need a new shape and size                                   |  |  |
| delivery time | Sample and order after about 55 days                                           |  |  |
| payment terms | Pay 30% of T/T deposit and B/L copy in advance                                 |  |  |
| delivery      | By sea, you can accept by express and forwarding agent                         |  |  |
|               | Multiple designs and size options                                              |  |  |
|               | 2 Any color painting, cold light, electroplating, laser model processing tools |  |  |
| Choose you    | 3. Special packaging such as shrink film, color gift box, white gift box, etc. |  |  |
|               | We have professional seminars and warehouses to ensure delivery time           |  |  |
|               |                                                                                |  |  |
|               |                                                                                |  |  |