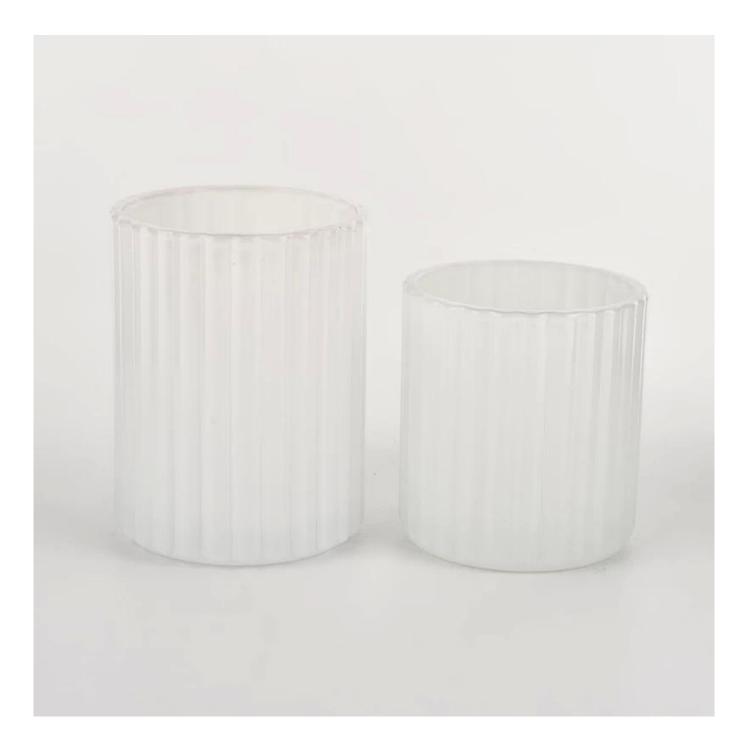

### white glass candle vessel with stripes

| Specification | SGCX21122512                                                                   |  |  |
|---------------|--------------------------------------------------------------------------------|--|--|
|               | Top dia: 73mm                                                                  |  |  |
|               | Bottom dia: 73mm                                                               |  |  |
|               | Height: 79mm                                                                   |  |  |
|               | Weight: 238g                                                                   |  |  |
|               | Capacity: 220ml                                                                |  |  |
| sampling time | 1. 5 days if there is glass and size                                           |  |  |
|               | 2. 15 days, if you need a new shape and size                                   |  |  |
| delivery time | Sample and order after about 55 days                                           |  |  |
| payment terms | Pay 30% of T/T deposit and B/L copy in advance                                 |  |  |
| delivery      | By sea, you can accept by express and forwarding agent                         |  |  |
|               | Multiple designs and size options                                              |  |  |
|               | 2 Any color painting, cold light, electroplating, laser model processing tools |  |  |
| Choose you    | 3. Special packaging such as shrink film, color gift box, white gift box, etc. |  |  |
|               | We have professional seminars and warehouses to ensure delivery time           |  |  |
|               |                                                                                |  |  |
|               |                                                                                |  |  |