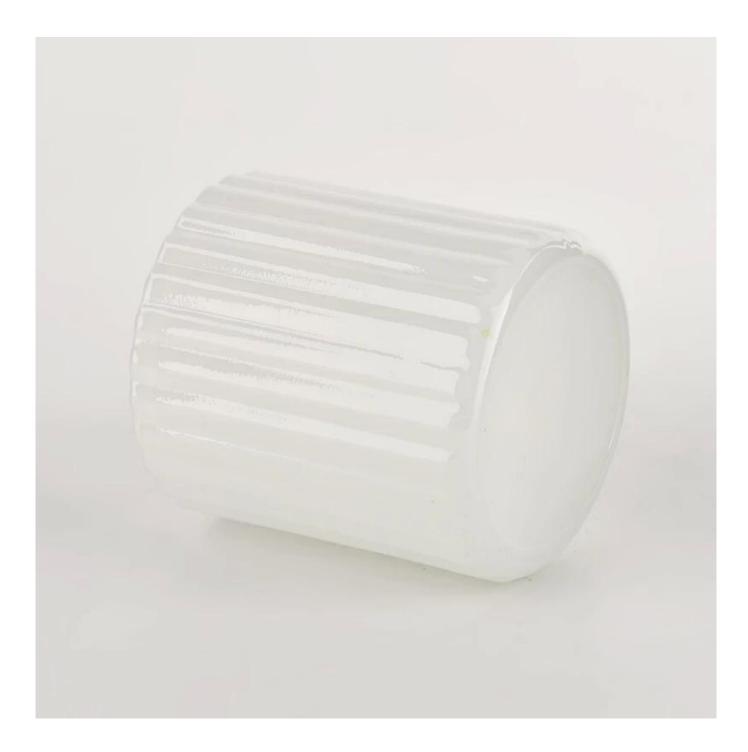

### white glass candle vessel with stripes

| Specification | SGCX21122512                                                                   |  |  |
|---------------|--------------------------------------------------------------------------------|--|--|
|               | Top dia: 73mm                                                                  |  |  |
|               | Bottom dia: 73mm                                                               |  |  |
|               | Height: 79mm                                                                   |  |  |
|               | Weight: 238g                                                                   |  |  |
|               | Capacity: 220ml                                                                |  |  |
| sampling time | 1. 5 days if there is glass and size                                           |  |  |
|               | 2. 15 days, if you need a new shape and size                                   |  |  |
| delivery time | Sample and order after about 55 days                                           |  |  |
| payment terms | Pay 30% of T/T deposit and B/L copy in advance                                 |  |  |
| delivery      | By sea, you can accept by express and forwarding agent                         |  |  |
|               | Multiple designs and size options                                              |  |  |
|               | 2 Any color painting, cold light, electroplating, laser model processing tools |  |  |
| Choose you    | 3. Special packaging such as shrink film, color gift box, white gift box, etc. |  |  |
|               | We have professional seminars and warehouses to ensure delivery time           |  |  |
|               |                                                                                |  |  |
|               |                                                                                |  |  |