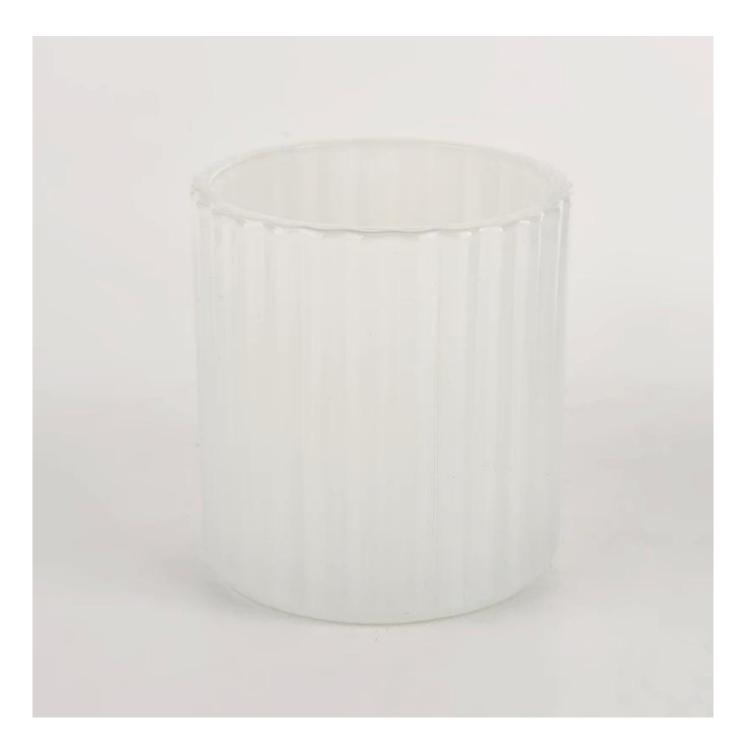

### white glass candle vessel with stripes

| Specification | SGCX21122512                                                                   |  |  |
|---------------|--------------------------------------------------------------------------------|--|--|
|               | Top dia: 73mm                                                                  |  |  |
|               | Bottom dia: 73mm                                                               |  |  |
|               | Height: 79mm                                                                   |  |  |
|               | Weight: 238g                                                                   |  |  |
|               | Capacity: 220ml                                                                |  |  |
| sampling time | 1. 5 days if there is glass and size                                           |  |  |
|               | 2. 15 days, if you need a new shape and size                                   |  |  |
| delivery time | Sample and order after about 55 days                                           |  |  |
| payment terms | Pay 30% of T/T deposit and B/L copy in advance                                 |  |  |
| delivery      | By sea, you can accept by express and forwarding agent                         |  |  |
|               | Multiple designs and size options                                              |  |  |
|               | 2 Any color painting, cold light, electroplating, laser model processing tools |  |  |
| Choose you    | 3. Special packaging such as shrink film, color gift box, white gift box, etc. |  |  |
|               | We have professional seminars and warehouses to ensure delivery time           |  |  |
|               |                                                                                |  |  |
|               |                                                                                |  |  |