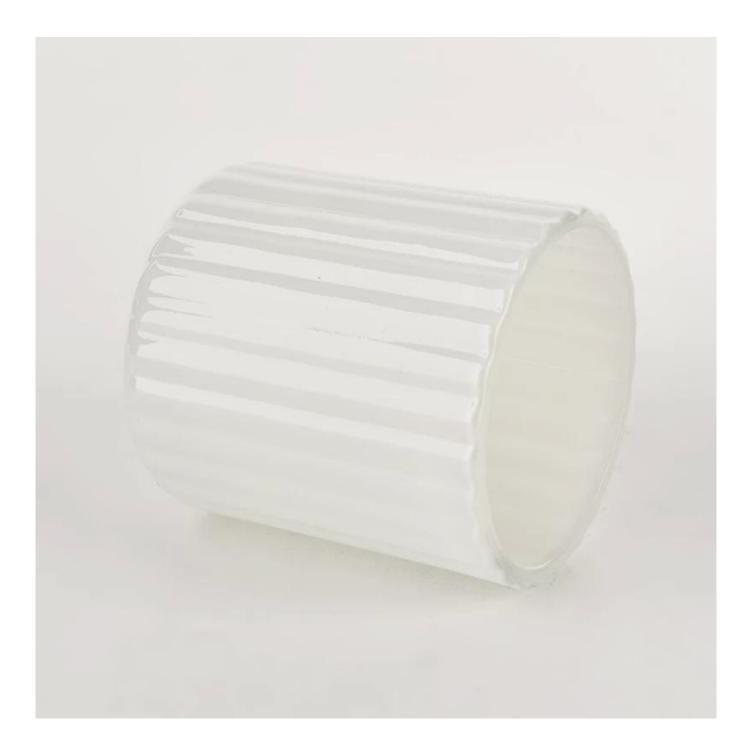

### white glass candle vessel with stripes

| Specification | SGCX21122512                                                                   |  |  |
|---------------|--------------------------------------------------------------------------------|--|--|
|               | Top dia: 73mm                                                                  |  |  |
|               | Bottom dia: 73mm                                                               |  |  |
|               | Height: 79mm                                                                   |  |  |
|               | Weight: 238g                                                                   |  |  |
|               | Capacity: 220ml                                                                |  |  |
| sampling time | 1. 5 days if there is glass and size                                           |  |  |
|               | 2. 15 days, if you need a new shape and size                                   |  |  |
| delivery time | Sample and order after about 55 days                                           |  |  |
| payment terms | Pay 30% of T/T deposit and B/L copy in advance                                 |  |  |
| delivery      | By sea, you can accept by express and forwarding agent                         |  |  |
|               | Multiple designs and size options                                              |  |  |
|               | 2 Any color painting, cold light, electroplating, laser model processing tools |  |  |
| Choose you    | 3. Special packaging such as shrink film, color gift box, white gift box, etc. |  |  |
|               | We have professional seminars and warehouses to ensure delivery time           |  |  |
|               |                                                                                |  |  |
|               |                                                                                |  |  |