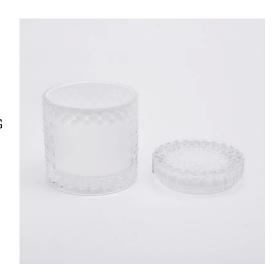

#### Flexible size design allows your market to grow rapidly

Item No.:SGHY19082610 Body∏ Top dia:85mm

Bottom dia: 85mm Height: 80mm Weight: 345g Capacity: 260ml Lid:

Top dia:83mm Height: 20mm Weight:165g