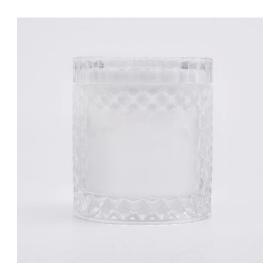

#### Flexible size design allows your market to grow rapidly

Item No.:SGHY19082610 Body∏ Top dia:85mm

Bottom dia: 85mm Height: 80mm Weight: 345g Capacity: 260ml Lid:

Top dia:83mm Height: 20mm Weight:165g