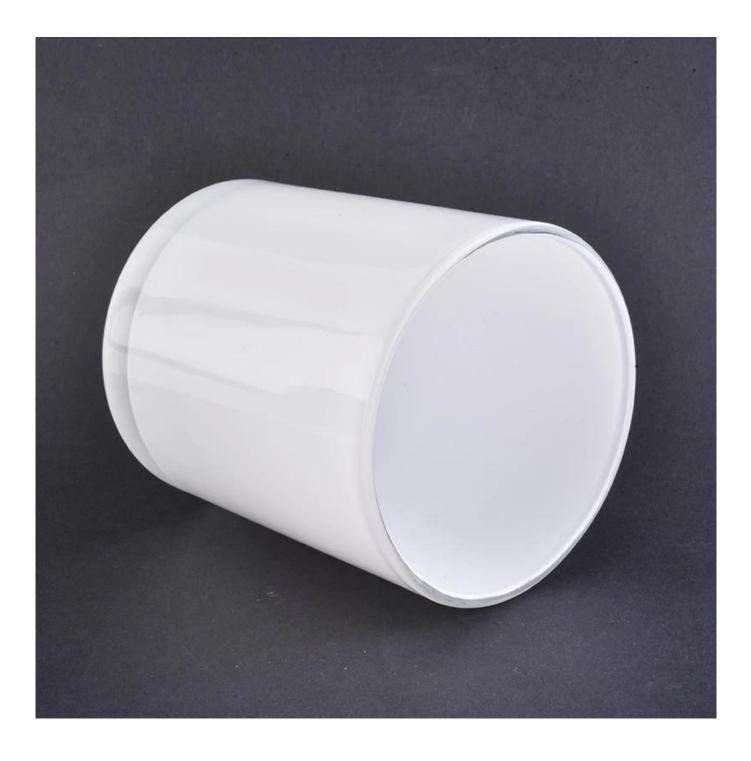

### white glass candle jar with clear bottom

| specification | Top Dia: 88mm                                                                           |  |  |
|---------------|-----------------------------------------------------------------------------------------|--|--|
|               | Bottom diameter: 81mm                                                                   |  |  |
|               | Height:100mm                                                                            |  |  |
|               | Capacity: 400ml                                                                         |  |  |
| sampling time | 1. 5 days if there is glassy and size                                                   |  |  |
|               | 2. 15 days, if you need new shapes and sizes                                            |  |  |
| delivery time | About 35 days after sampling and orders                                                 |  |  |
| payment terms | 30% of T / T deposit and B / L copy in advance                                          |  |  |
| delivery      | Through the shipping, you can accept through express delivery and transportation agents |  |  |
| Select you    | Various design and size selection                                                       |  |  |
|               | 2 Any color painted, cool, electroplating, laser model processing cutter                |  |  |
|               | 3. Special packaging as a shrink film, color gift box, white gift box, etc.             |  |  |
|               | We have professional seminars and warehouses to ensure delivery time                    |  |  |
|               |                                                                                         |  |  |
|               |                                                                                         |  |  |