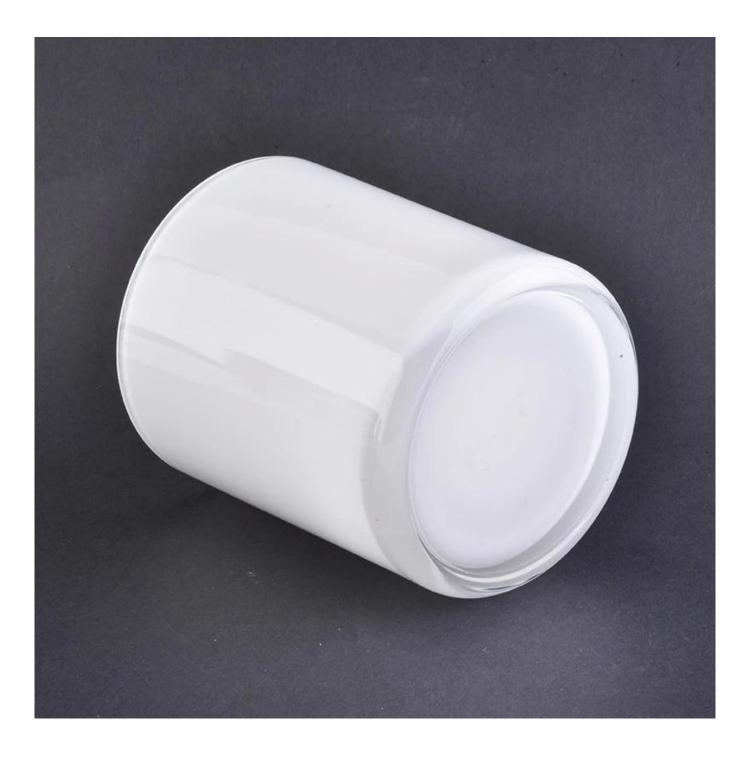

### white glass candle jar with clear bottom

| specification | Top Dia: 88mm                                                                           |  |  |
|---------------|-----------------------------------------------------------------------------------------|--|--|
|               | Bottom diameter: 81mm                                                                   |  |  |
|               | Height:100mm                                                                            |  |  |
|               | Capacity: 400ml                                                                         |  |  |
| sampling time | 1. 5 days if there is glassy and size                                                   |  |  |
|               | 2. 15 days, if you need new shapes and sizes                                            |  |  |
| delivery time | About 35 days after sampling and orders                                                 |  |  |
| payment terms | 30% of T / T deposit and B / L copy in advance                                          |  |  |
| delivery      | Through the shipping, you can accept through express delivery and transportation agents |  |  |
| Select you    | Various design and size selection                                                       |  |  |
|               | 2 Any color painted, cool, electroplating, laser model processing cutter                |  |  |
|               | 3. Special packaging as a shrink film, color gift box, white gift box, etc.             |  |  |
|               | We have professional seminars and warehouses to ensure delivery time                    |  |  |
|               |                                                                                         |  |  |
|               |                                                                                         |  |  |