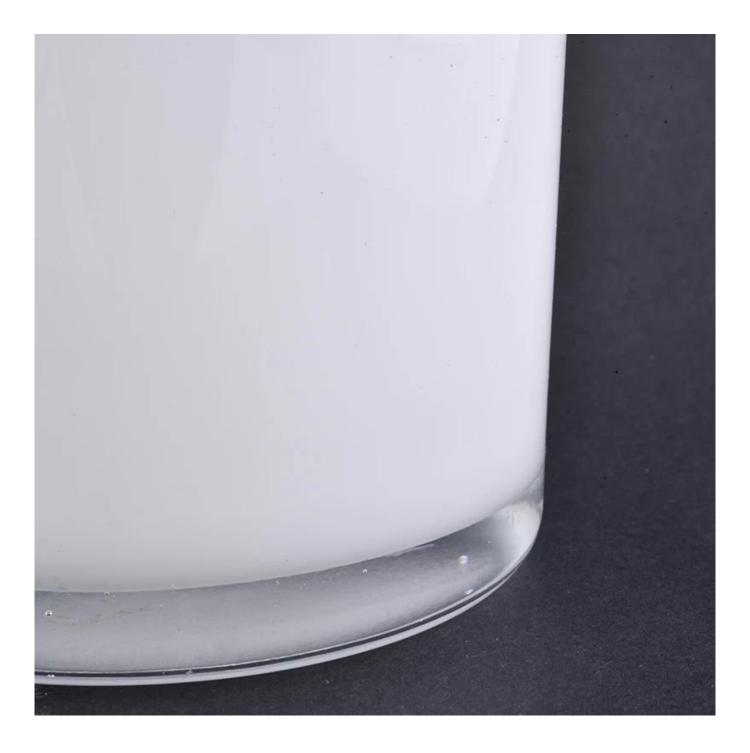

### white glass candle jar with clear bottom

| specification | Top Dia: 88mm                                                                           |  |  |
|---------------|-----------------------------------------------------------------------------------------|--|--|
|               | Bottom diameter: 81mm                                                                   |  |  |
|               | Height:100mm                                                                            |  |  |
|               | Capacity: 400ml                                                                         |  |  |
| sampling time | 1. 5 days if there is glassy and size                                                   |  |  |
|               | 2. 15 days, if you need new shapes and sizes                                            |  |  |
| delivery time | About 35 days after sampling and orders                                                 |  |  |
| payment terms | 30% of T / T deposit and B / L copy in advance                                          |  |  |
| delivery      | Through the shipping, you can accept through express delivery and transportation agents |  |  |
| Select you    | Various design and size selection                                                       |  |  |
|               | 2 Any color painted, cool, electroplating, laser model processing cutter                |  |  |
|               | 3. Special packaging as a shrink film, color gift box, white gift box, etc.             |  |  |
|               | We have professional seminars and warehouses to ensure delivery time                    |  |  |
|               |                                                                                         |  |  |
|               |                                                                                         |  |  |