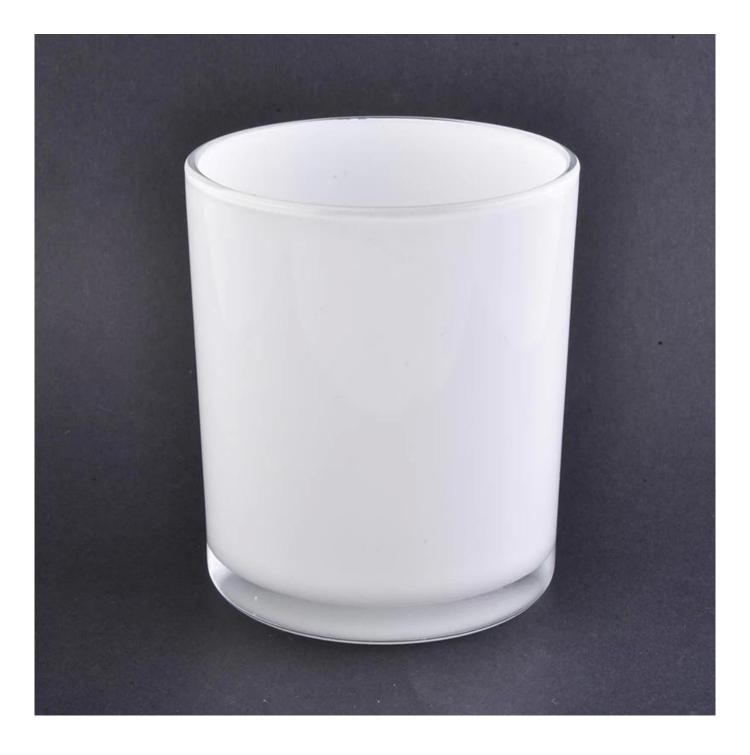

### white glass candle jar with clear bottom

| specification | Top Dia: 88mm                                                                           |  |  |
|---------------|-----------------------------------------------------------------------------------------|--|--|
|               | Bottom diameter: 81mm                                                                   |  |  |
|               | Height:100mm                                                                            |  |  |
|               | Capacity: 400ml                                                                         |  |  |
| sampling time | 1. 5 days if there is glassy and size                                                   |  |  |
|               | 2. 15 days, if you need new shapes and sizes                                            |  |  |
| delivery time | About 35 days after sampling and orders                                                 |  |  |
| payment terms | 30% of T / T deposit and B / L copy in advance                                          |  |  |
| delivery      | Through the shipping, you can accept through express delivery and transportation agents |  |  |
| Select you    | Various design and size selection                                                       |  |  |
|               | 2 Any color painted, cool, electroplating, laser model processing cutter                |  |  |
|               | 3. Special packaging as a shrink film, color gift box, white gift box, etc.             |  |  |
|               | We have professional seminars and warehouses to ensure delivery time                    |  |  |
|               |                                                                                         |  |  |
|               |                                                                                         |  |  |