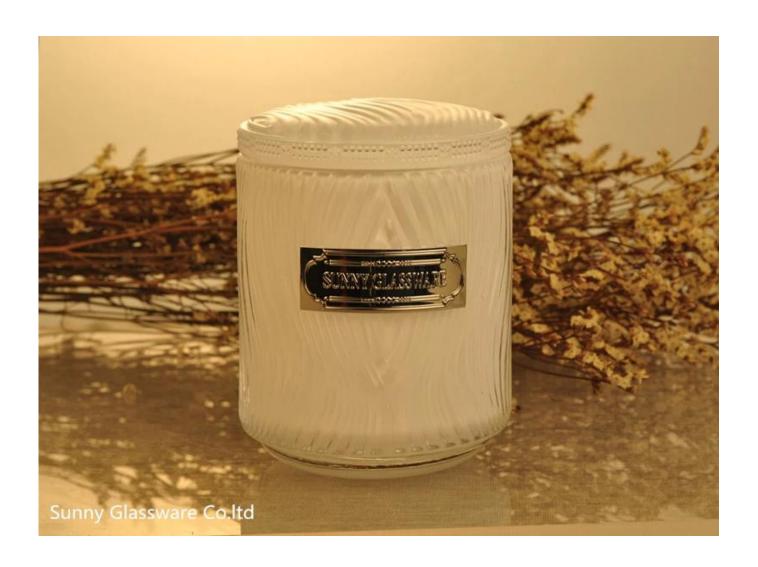

## White Glass Candle Jar With Lids Wholesale

| Product Details  |                                                                           |
|------------------|---------------------------------------------------------------------------|
|                  |                                                                           |
| Material         | high white glass                                                          |
| craft            | Machine made glass candle holders                                         |
| Sample time      | 1. 5 days if there is glass shape and size                                |
|                  | 2. 15 days, if you need new shapes and sizes glass                        |
| Packing          | The usual packing, 4 pieces in the inner box, 48 pieces box               |
| Product Capacity | 500,000 ~ 1,000,000 pieces per month                                      |
| Delivery time    | Within 35 days after sampling and order confirmed                         |
| Payment terms    | 30% deposit by T / T in advance and balance against copy of B / L         |
| Delivery         | By sea, by air, through express and shipping agent acceptable             |
|                  | 1. Home decorations glass candle jar from high quality                    |
| Product Features | 2. Suitable for use at hotel, home, etc.                                  |
|                  | 3. Meet the ASTM Test                                                     |
|                  |                                                                           |
|                  | 1. Various designs and sizes for selection                                |
|                  | 2 Any color painted, cool, plating, laser model Processing cutter         |
| For your choice  | 3. Special package as shrink film, color gift box, white gift box, etc.   |
|                  | 4. We are the exclusive employee of quality control                       |
|                  | 5. We have a professional workshop and warehouse for ensure delivery time |
|                  |                                                                           |

unique home decor lace lace holders

solid color diamond glass candle holders

home decor glass square candle holder