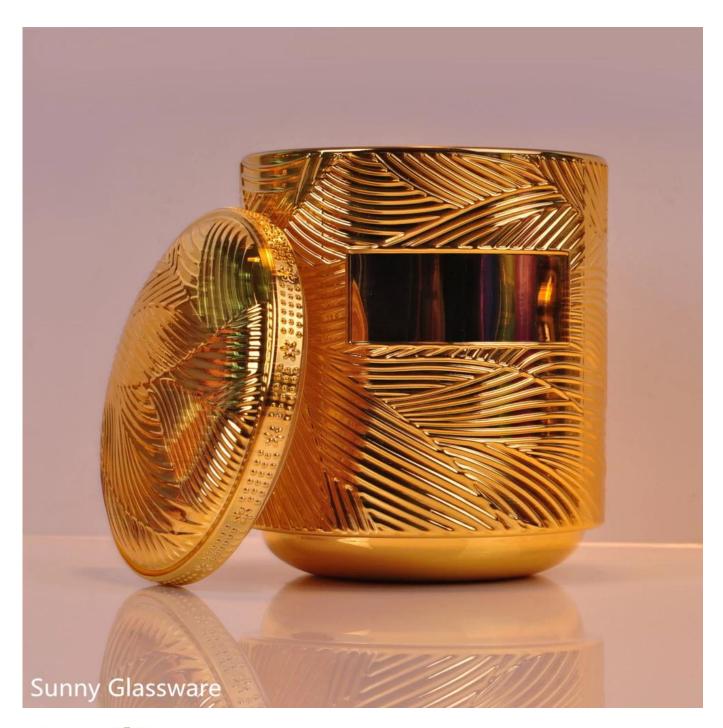

## White Glass Candle Jar With Lids Wholesale

| Product Details  |                                                                           |
|------------------|---------------------------------------------------------------------------|
|                  |                                                                           |
| Material         | high white glass                                                          |
| craft            | Machine made glass candle holders                                         |
| Sample time      | 1. 5 days if there is glass shape and size                                |
|                  | 2. 15 days, if you need new shapes and sizes glass                        |
| Packing          | The usual packing, 4 pieces in the inner box, 48 pieces box               |
| Product Capacity | 500,000 ~ 1,000,000 pieces per month                                      |
| Delivery time    | Within 35 days after sampling and order confirmed                         |
| Payment terms    | 30% deposit by T / T in advance and balance against copy of B / L         |
| Delivery         | By sea, by air, through express and shipping agent acceptable             |
|                  | 1. Home decorations glass candle jar from high quality                    |
| Product Features | 2. Suitable for use at hotel, home, etc.                                  |
|                  | 3. Meet the ASTM Test                                                     |
|                  |                                                                           |
|                  | 1. Various designs and sizes for selection                                |
|                  | 2 Any color painted, cool, plating, laser model Processing cutter         |
| For your choice  | 3. Special package as shrink film, color gift box, white gift box, etc.   |
|                  | 4. We are the exclusive employee of quality control                       |
|                  | 5. We have a professional workshop and warehouse for ensure delivery time |
|                  |                                                                           |

unique home decor lace lace holders

solid color diamond glass candle holders

home decor glass square candle holder