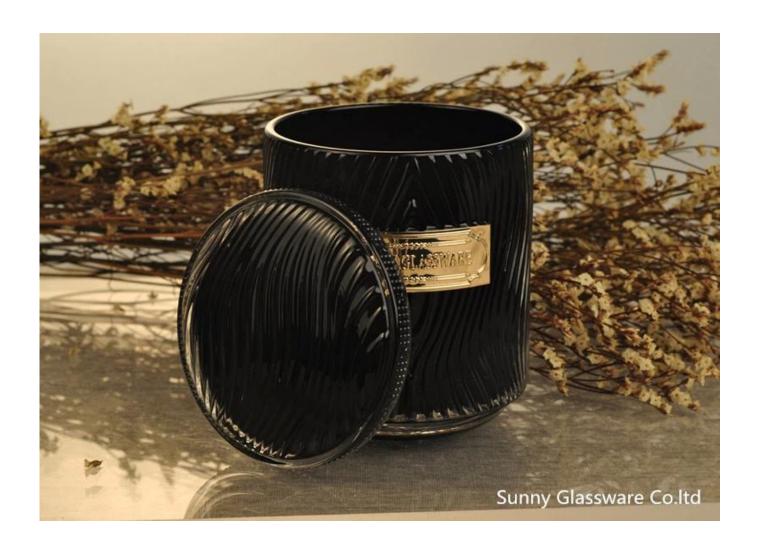

## White Glass Candle Jar With Lids Wholesale

| Product Details  |                                                                           |
|------------------|---------------------------------------------------------------------------|
|                  |                                                                           |
| Material         | high white glass                                                          |
| craft            | Machine made glass candle holders                                         |
| Sample time      | 1. 5 days if there is glass shape and size                                |
|                  | 2. 15 days, if you need new shapes and sizes glass                        |
| Packing          | The usual packing, 4 pieces in the inner box, 48 pieces box               |
| Product Capacity | 500,000 ~ 1,000,000 pieces per month                                      |
| Delivery time    | Within 35 days after sampling and order confirmed                         |
| Payment terms    | 30% deposit by T / T in advance and balance against copy of B / L         |
| Delivery         | By sea, by air, through express and shipping agent acceptable             |
|                  | 1. Home decorations glass candle jar from high quality                    |
| Product Features | 2. Suitable for use at hotel, home, etc.                                  |
|                  | 3. Meet the ASTM Test                                                     |
|                  |                                                                           |
|                  | 1. Various designs and sizes for selection                                |
|                  | 2 Any color painted, cool, plating, laser model Processing cutter         |
| For your choice  | 3. Special package as shrink film, color gift box, white gift box, etc.   |
|                  | 4. We are the exclusive employee of quality control                       |
|                  | 5. We have a professional workshop and warehouse for ensure delivery time |
|                  |                                                                           |

unique home decor lace lace holders

solid color diamond glass candle holders

home decor glass square candle holder