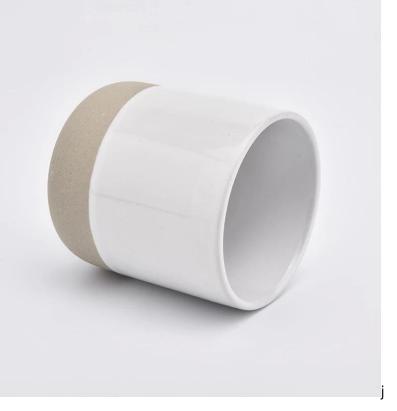

#### Flexible size design can quickly expand your market

Top dia: 88mm Bottom dia: 50mm Height: 100mm Weight: 317g Capacity: 418ml

We turn your ideas into creative fragrance products and sell them in the local market.

#### **Product Features**

1. Home decoration glass candle jars of high quality.

2. Suitable for use in hotel, home, etc.

3. Meet the ASTM test product features.