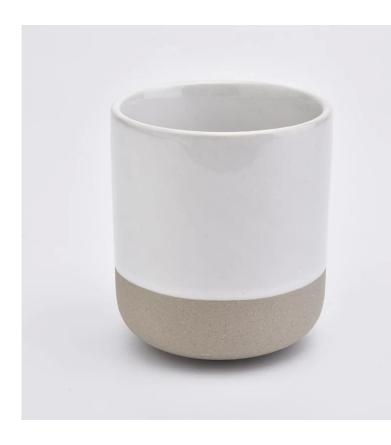

#### Flexible size design can quickly expand your market

Top dia: 88mm Bottom dia: 50mm Height: 100mm Weight: 317g Capacity: 418ml

We turn your ideas into creative fragrance products and sell them in the local market.

#### **Product Features**

1. Home decoration glass candle jars of high quality.

2. Suitable for use in hotel, home, etc.

3. Meet the ASTM test product features.