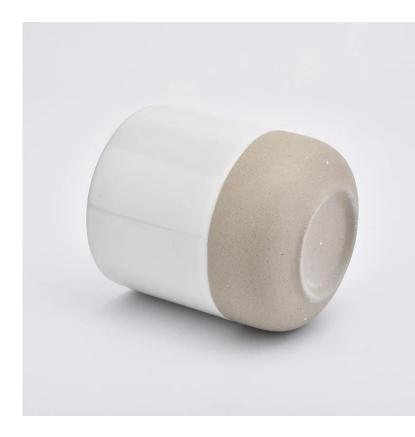

#### Flexible size design can quickly expand your market

Top dia: 88mm Bottom dia: 50mm Height: 100mm Weight: 317g Capacity: 418ml

We turn your ideas into creative fragrance products and sell them in the local market.

#### **Product Features**

1. Home decoration glass candle jars of high quality.

2. Suitable for use in hotel, home, etc.

3. Meet the ASTM test product features.