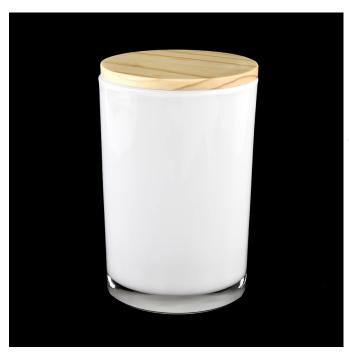

# white painted inside 8oz 10oz 12oz 24oz glass candle holders with wooden lid

#### **Ceremony design awareness**

- . Designed by award winning professional in SG
- . Got NEST Fragrances highly admiration
- . Friend or business relationship gift
- . Relaxation and romantic life

Item number.:SG88100 Top dia.: 88mm Bottom dia.: 80mm Height: 100mm Capacity: 400ml Weight: 325g Full volume[]400±15ml, fit about 10oz wax

Custom designs and different sizes available

With our strong support, our customers are growing rapidly, from small labs to industry leaders.

white painted inside 8oz 10oz 12oz 24oz glass candle holders with wooden lid

| Item number.     | SG88100                                                                   |  |  |  |
|------------------|---------------------------------------------------------------------------|--|--|--|
| Material         | glass                                                                     |  |  |  |
| craft            | pressed glass candle jars                                                 |  |  |  |
| Sample time      | 1. 5 days if there is glass shape and size                                |  |  |  |
|                  | 2. 15 days, if you need new shapes and sizes glass                        |  |  |  |
| Packing          | The usual packing, 4 pieces in the inner box, 48 pieces box               |  |  |  |
| Product Capacity | / 500,000 ~ 1,000,000 pieces per month                                    |  |  |  |
| Delivery time    | Within 35 days after sampling and order confirmed                         |  |  |  |
| Payment terms    | 30% deposit by T / T in advance and balance against copy of B / L $$      |  |  |  |
| Delivery         | By sea, by air, through express and shipping agent acceptable             |  |  |  |
|                  | 1. Home decorations glass candle jar from high quality                    |  |  |  |
| Product Features | 2. Suitable for use at hotel, home, etc.                                  |  |  |  |
|                  | 3. Meet the ASTM Test                                                     |  |  |  |
|                  |                                                                           |  |  |  |
|                  | 1. Various designs and sizes for selection                                |  |  |  |
|                  | 2 Any color painted, cool, plating, laser model Processing cutter         |  |  |  |
| For your choice  | 3. Special package as shrink film, color gift box, white gift box, etc.   |  |  |  |
|                  | 4. We have a professional workshop and warehouse for ensure delivery time |  |  |  |
|                  |                                                                           |  |  |  |
|                  |                                                                           |  |  |  |