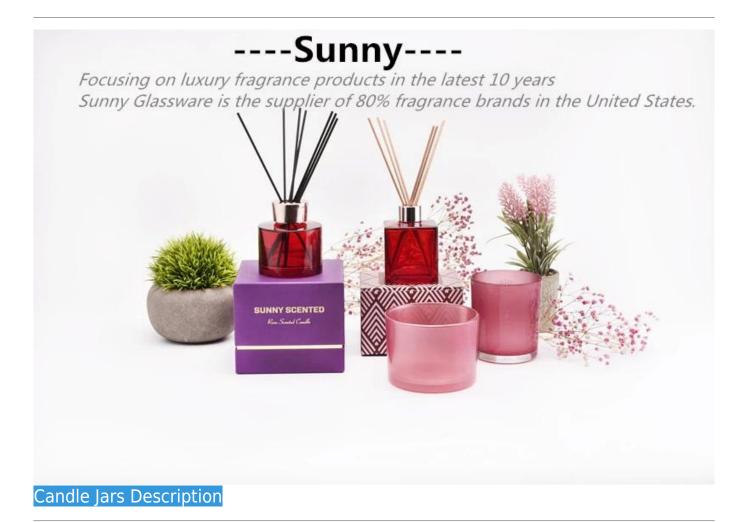

#### Unique market advantage

. Focus on designs

. candle holder supplier for 80% USA fragrance brand

. AQL plus 6 strict and sunny QC test standards

. Maintain quality consistent with sample and bulk products

#### **Ceremony design awareness**

- . Designed by award winning professional in SG
- . Got NEST Fragrances highly admiration
- . Friend or business relationship gift
- . Relaxation and romantic life

Item number.:SG88100 Top dia.: 88mm Bottom dia.: 80mm Height: 100mm Capacity: 400ml Weight: 325g Full volume[]400±15ml, fit about 10oz wax

Custom designs and different sizes available

With our strong support, our customers are growing rapidly, from small labs to industry leaders.

white painted inside 8oz 10oz 12oz 24oz glass candle holders with wooden lid