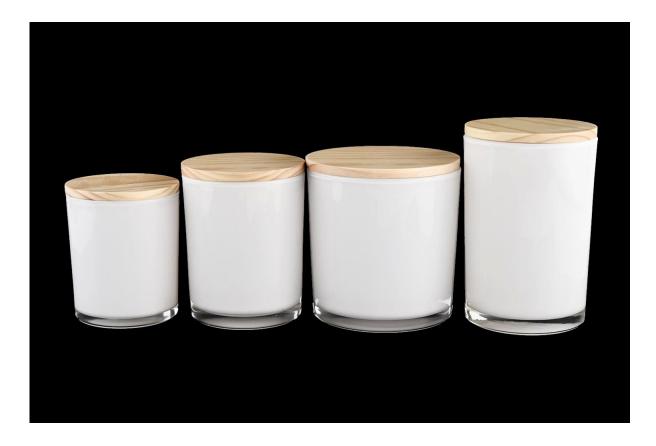

# white painted inside 8oz 10oz 12oz 24oz glass candle holders with wooden lid

Custom designs and different sizes available

With our strong support, our customers are growing rapidly, from small labs to industry leaders.

white painted inside 8oz 10oz 12oz 24oz glass candle holders with wooden lid