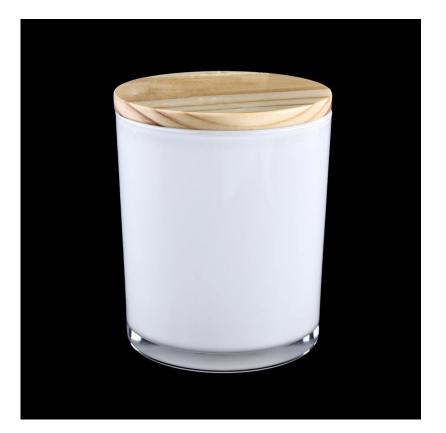

# white painted inside 8oz 10oz 12oz 24oz glass candle holders with wooden lid

#### **Ceremony design awareness**

- . Designed by award winning professional in SG
- . Got NEST Fragrances highly admiration
- . Friend or business relationship gift
- . Relaxation and romantic life

Item number.:SG88100 Top dia.: 88mm Bottom dia.: 80mm Height: 100mm Capacity: 400ml Weight: 325g Full volume[]400±15ml, fit about 10oz wax

Custom designs and different sizes available

With our strong support, our customers are growing rapidly, from small labs to industry leaders.

white painted inside 8oz 10oz 12oz 24oz glass candle holders with wooden lid

| Item number.     | SG88100                                                                   |  |  |  |
|------------------|---------------------------------------------------------------------------|--|--|--|
| Material         | glass                                                                     |  |  |  |
| craft            | pressed glass candle jars                                                 |  |  |  |
| Sample time      | 1. 5 days if there is glass shape and size                                |  |  |  |
|                  | 2. 15 days, if you need new shapes and sizes glass                        |  |  |  |
| Packing          | The usual packing, 4 pieces in the inner box, 48 pieces box               |  |  |  |
| Product Capacity | / 500,000 ~ 1,000,000 pieces per month                                    |  |  |  |
| Delivery time    | Within 35 days after sampling and order confirmed                         |  |  |  |
| Payment terms    | 30% deposit by T / T in advance and balance against copy of B / L $$      |  |  |  |
| Delivery         | By sea, by air, through express and shipping agent acceptable             |  |  |  |
|                  | 1. Home decorations glass candle jar from high quality                    |  |  |  |
| Product Features | 2. Suitable for use at hotel, home, etc.                                  |  |  |  |
|                  | 3. Meet the ASTM Test                                                     |  |  |  |
|                  |                                                                           |  |  |  |
|                  | 1. Various designs and sizes for selection                                |  |  |  |
|                  | 2 Any color painted, cool, plating, laser model Processing cutter         |  |  |  |
| For your choice  | 3. Special package as shrink film, color gift box, white gift box, etc.   |  |  |  |
|                  | 4. We have a professional workshop and warehouse for ensure delivery time |  |  |  |
|                  |                                                                           |  |  |  |
|                  |                                                                           |  |  |  |