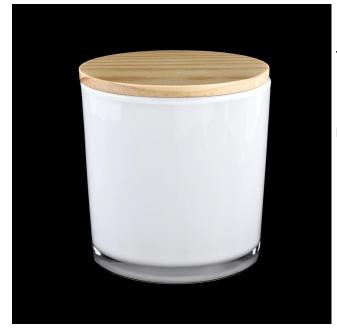

# white painted inside 8oz 10oz 12oz 24oz glass candle holders with wooden lid

#### **Ceremony design awareness**

- . Designed by award winning professional in SG
- . Got NEST Fragrances highly admiration
- . Friend or business relationship gift
- . Relaxation and romantic life

Item number.:SG88100 Top dia.: 88mm Bottom dia.: 80mm Height: 100mm Capacity: 400ml Weight: 325g Full volume[]400±15ml, fit about 10oz wax

Custom designs and different sizes available

With our strong support, our customers are growing rapidly, from small labs to industry leaders.

white painted inside 8oz 10oz 12oz 24oz glass candle holders with wooden lid

| Item number.     | SG88100                                                                   |  |  |  |
|------------------|---------------------------------------------------------------------------|--|--|--|
| Material         | glass                                                                     |  |  |  |
| craft            | pressed glass candle jars                                                 |  |  |  |
| Sample time      | 1. 5 days if there is glass shape and size                                |  |  |  |
|                  | 2. 15 days, if you need new shapes and sizes glass                        |  |  |  |
| Packing          | The usual packing, 4 pieces in the inner box, 48 pieces box               |  |  |  |
| Product Capacity | / 500,000 ~ 1,000,000 pieces per month                                    |  |  |  |
| Delivery time    | Within 35 days after sampling and order confirmed                         |  |  |  |
| Payment terms    | 30% deposit by T / T in advance and balance against copy of B / L $$      |  |  |  |
| Delivery         | By sea, by air, through express and shipping agent acceptable             |  |  |  |
|                  | 1. Home decorations glass candle jar from high quality                    |  |  |  |
| Product Features | 2. Suitable for use at hotel, home, etc.                                  |  |  |  |
|                  | 3. Meet the ASTM Test                                                     |  |  |  |
|                  |                                                                           |  |  |  |
|                  | 1. Various designs and sizes for selection                                |  |  |  |
|                  | 2 Any color painted, cool, plating, laser model Processing cutter         |  |  |  |
| For your choice  | 3. Special package as shrink film, color gift box, white gift box, etc.   |  |  |  |
|                  | 4. We have a professional workshop and warehouse for ensure delivery time |  |  |  |
|                  |                                                                           |  |  |  |
|                  |                                                                           |  |  |  |