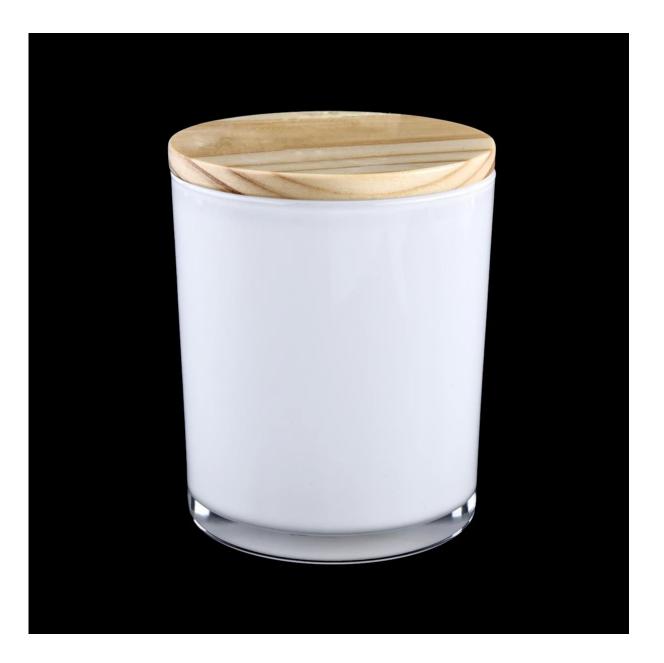

# white painted inside 8oz 10oz 12oz 24oz glass candle holders with wooden lid

#### **Ceremony design awareness**

- . Designed by award winning professional in SG
- . Got NEST Fragrances highly admiration
- . Friend or business relationship gift
- . Relaxation and romantic life

Item number.:SG88100 Top dia.: 88mm Bottom dia.: 80mm Height: 100mm Capacity: 400ml Weight: 325g Full volume[]400±15ml, fit about 10oz wax

Custom designs and different sizes available

With our strong support, our customers are growing rapidly, from small labs to industry leaders.

white painted inside 8oz 10oz 12oz 24oz glass candle holders with wooden lid