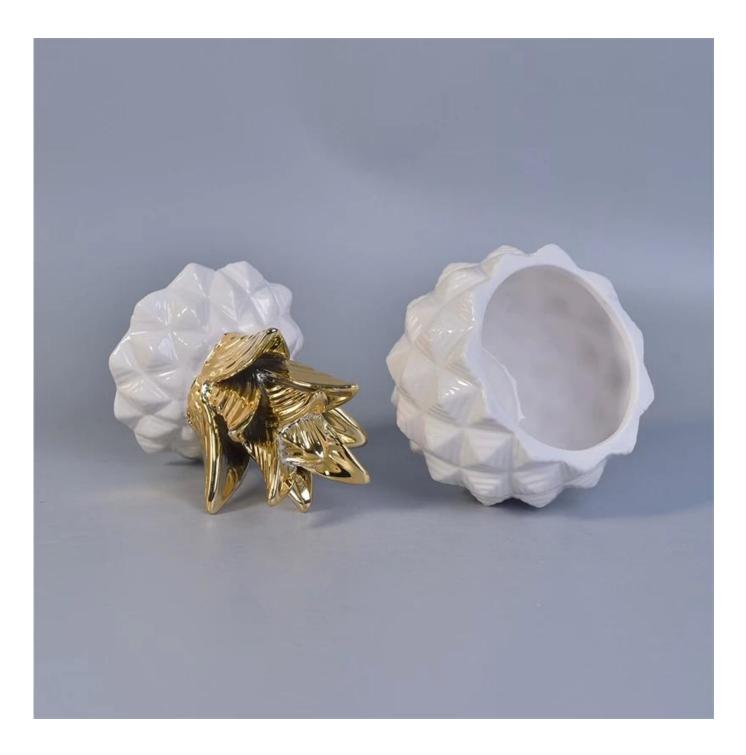

## White pineapple ceramic jar with gold lid 12 oz volume

| ltem number.             | SGSY17061208                                                                                         |
|--------------------------|------------------------------------------------------------------------------------------------------|
| Material                 | Cement, concrete, ceramic                                                                            |
| Craft                    | hand made                                                                                            |
| Samples time             | 1. 5 days if there is a form and size of the ceramic                                                 |
|                          | 2. 15 days, if you need a new shape and size ceramic                                                 |
| Product Capacity         | 500,000 ~ 1,000,000 pieces per month                                                                 |
|                          | 1. Hand made <u>ceramic candle holder</u> from high quality.                                         |
| The Features of products | 2. Suitable for use in hotel, house, etc.<br>3. Eco-friendly.<br>4. Meet FDA test , ASTM, CA 65 test |