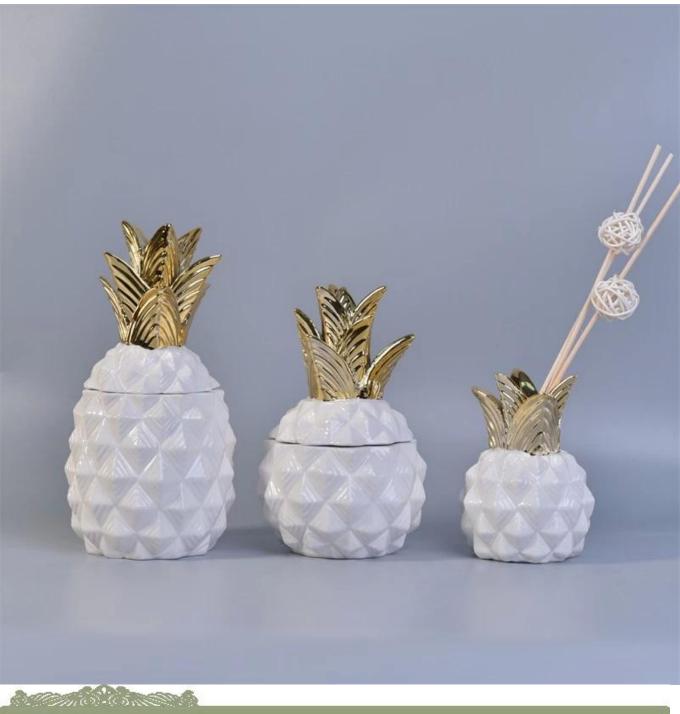

## White pineapple ceramic jar with gold lid 12 oz volume

| ltem number.             | SGSY17061208                                                                                         |
|--------------------------|------------------------------------------------------------------------------------------------------|
| Material                 | Cement, concrete, ceramic                                                                            |
| Craft                    | hand made                                                                                            |
| Samples time             | 1. 5 days if there is a form and size of the ceramic                                                 |
|                          | 2. 15 days, if you need a new shape and size ceramic                                                 |
| Product Capacity         | 500,000 ~ 1,000,000 pieces per month                                                                 |
|                          | 1. Hand made <u>ceramic candle holder</u> from high quality.                                         |
| The Features of products | 2. Suitable for use in hotel, house, etc.<br>3. Eco-friendly.<br>4. Meet FDA test , ASTM, CA 65 test |