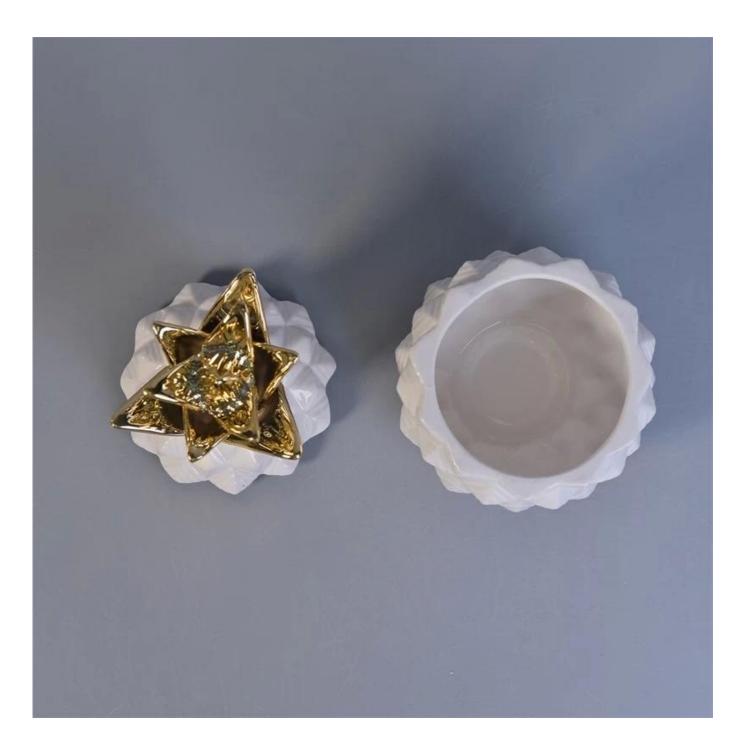

## White pineapple ceramic jar with gold lid 12 oz volume

| ltem number.             | SGSY17061208                                                                                         |
|--------------------------|------------------------------------------------------------------------------------------------------|
| Material                 | Cement, concrete, ceramic                                                                            |
| Craft                    | hand made                                                                                            |
| Samples time             | 1. 5 days if there is a form and size of the ceramic                                                 |
|                          | 2. 15 days, if you need a new shape and size ceramic                                                 |
| Product Capacity         | 500,000 ~ 1,000,000 pieces per month                                                                 |
|                          | 1. Hand made <u>ceramic candle holder</u> from high quality.                                         |
| The Features of products | 2. Suitable for use in hotel, house, etc.<br>3. Eco-friendly.<br>4. Meet FDA test , ASTM, CA 65 test |