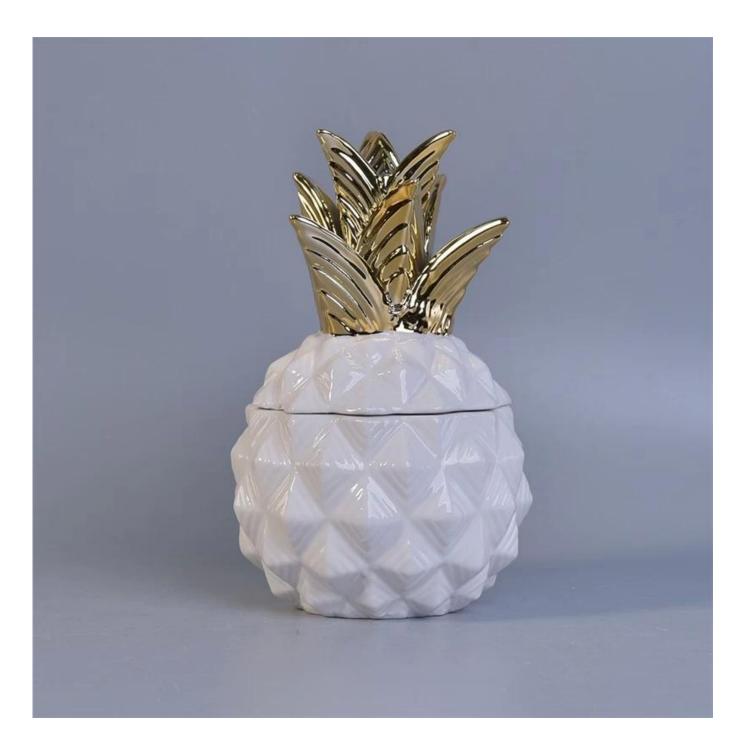

## White pineapple ceramic jar with gold lid 12 oz volume

| ltem number.             | SGSY17061208                                                                                         |
|--------------------------|------------------------------------------------------------------------------------------------------|
| Material                 | Cement, concrete, ceramic                                                                            |
| Craft                    | hand made                                                                                            |
| Samples time             | 1. 5 days if there is a form and size of the ceramic                                                 |
|                          | 2. 15 days, if you need a new shape and size ceramic                                                 |
| Product Capacity         | 500,000 ~ 1,000,000 pieces per month                                                                 |
|                          | 1. Hand made <u>ceramic candle holder</u> from high quality.                                         |
| The Features of products | 2. Suitable for use in hotel, house, etc.<br>3. Eco-friendly.<br>4. Meet FDA test , ASTM, CA 65 test |