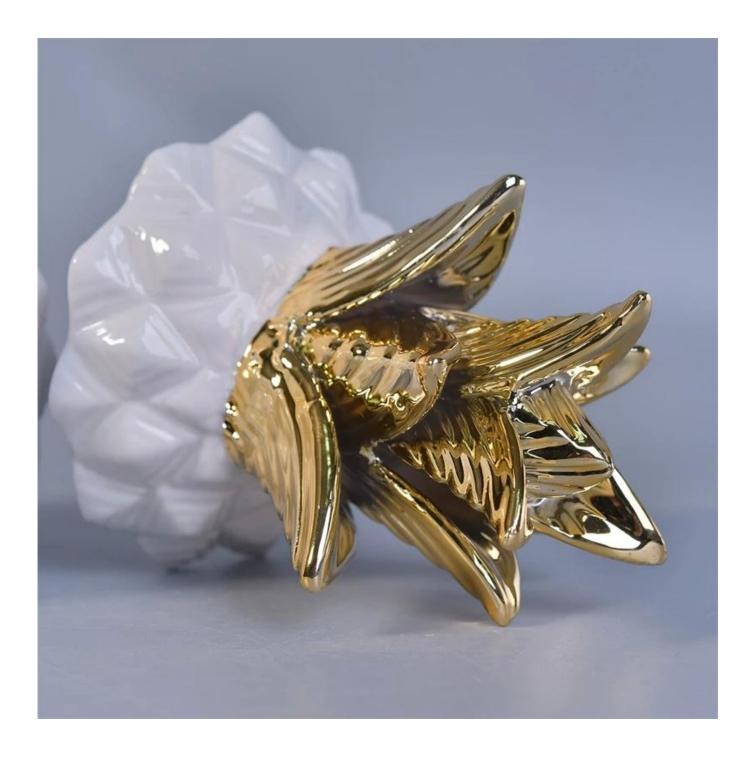

## White pineapple ceramic jar with gold lid 12 oz volume

| ltem number.             | SGSY17061208                                                                                         |
|--------------------------|------------------------------------------------------------------------------------------------------|
| Material                 | Cement, concrete, ceramic                                                                            |
| Craft                    | hand made                                                                                            |
| Samples time             | 1. 5 days if there is a form and size of the ceramic                                                 |
|                          | 2. 15 days, if you need a new shape and size ceramic                                                 |
| Product Capacity         | 500,000 ~ 1,000,000 pieces per month                                                                 |
|                          | 1. Hand made <u>ceramic candle holder</u> from high quality.                                         |
| The Features of products | 2. Suitable for use in hotel, house, etc.<br>3. Eco-friendly.<br>4. Meet FDA test , ASTM, CA 65 test |