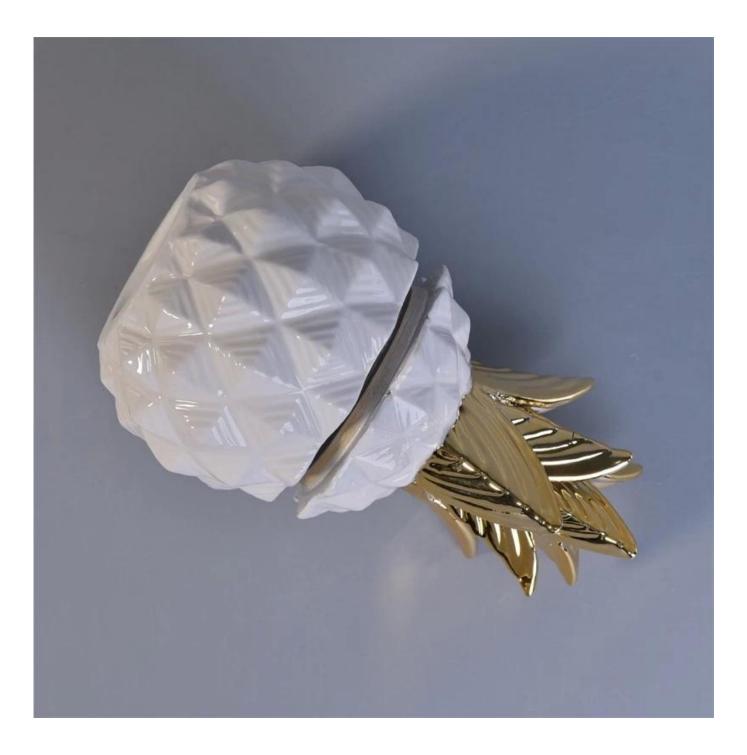

## White pineapple ceramic jar with gold lid 12 oz volume

| ltem number.             | SGSY17061208                                                                                         |
|--------------------------|------------------------------------------------------------------------------------------------------|
| Material                 | Cement, concrete, ceramic                                                                            |
| Craft                    | hand made                                                                                            |
| Samples time             | 1. 5 days if there is a form and size of the ceramic                                                 |
|                          | 2. 15 days, if you need a new shape and size ceramic                                                 |
| Product Capacity         | 500,000 ~ 1,000,000 pieces per month                                                                 |
|                          | 1. Hand made <u>ceramic candle holder</u> from high quality.                                         |
| The Features of products | 2. Suitable for use in hotel, house, etc.<br>3. Eco-friendly.<br>4. Meet FDA test , ASTM, CA 65 test |