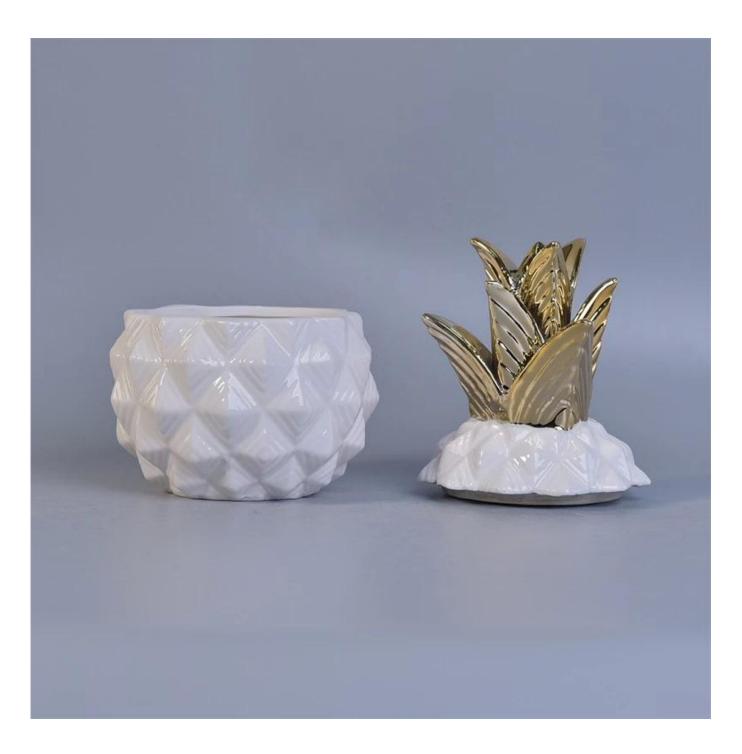

## White pineapple ceramic jar with gold lid 12 oz volume

| ltem number.             | SGSY17061208                                                                                         |
|--------------------------|------------------------------------------------------------------------------------------------------|
| Material                 | Cement, concrete, ceramic                                                                            |
| Craft                    | hand made                                                                                            |
| Samples time             | 1. 5 days if there is a form and size of the ceramic                                                 |
|                          | 2. 15 days, if you need a new shape and size ceramic                                                 |
| Product Capacity         | 500,000 ~ 1,000,000 pieces per month                                                                 |
|                          | 1. Hand made <u>ceramic candle holder</u> from high quality.                                         |
| The Features of products | 2. Suitable for use in hotel, house, etc.<br>3. Eco-friendly.<br>4. Meet FDA test , ASTM, CA 65 test |