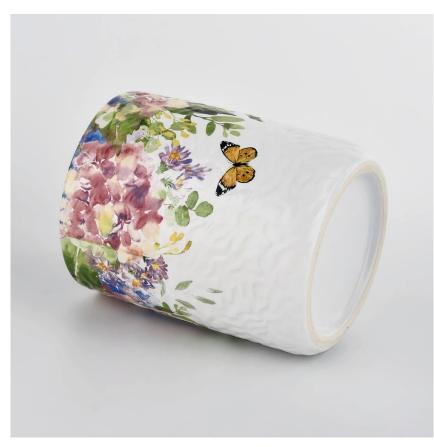

### white ceramic vessel with colorful print for Spring Summer

- Upmost dedication to design, never compression on quality
- Sunny Glassware strictly protect the customers' designs, all the newly designed items from us haven't been copied in three years.
- Product quality is the major focus in Sunny Glassware. Sunny Glassware once demolished 80,000 pcs of glass vessel with barely visible blemish.

Item name[]SGMK21102736 Top dia: 83mm Bottom dia: 83mm Height: 104.5mm Weight: 350g Capacity: 390ml MOQ:3,000PCS

Custom designs and different sizes available

With our strong support, our customers are growing rapidly, from small labs to industry leaders.