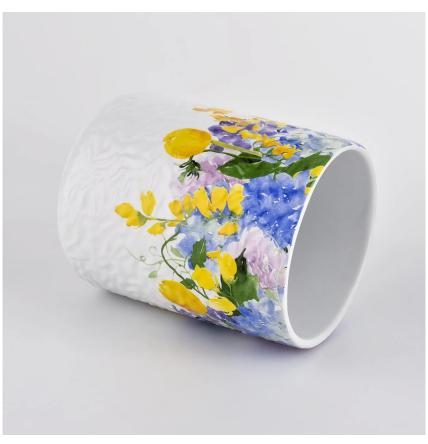

### white ceramic vessel with colorful print for Spring Summer

- Upmost dedication to design, never compression on quality
- Sunny Glassware strictly protect the customers' designs, all the newly designed items from us haven't been copied in three years.
- Product quality is the major focus in Sunny Glassware. Sunny Glassware once demolished 80,000 pcs of glass vessel with barely visible blemish.

Item name[]SGMK21102736 Top dia: 83mm Bottom dia: 83mm Height: 104.5mm Weight: 350g Capacity: 390ml MOQ:3,000PCS

Custom designs and different sizes available

With our strong support, our customers are growing rapidly, from small labs to industry leaders.