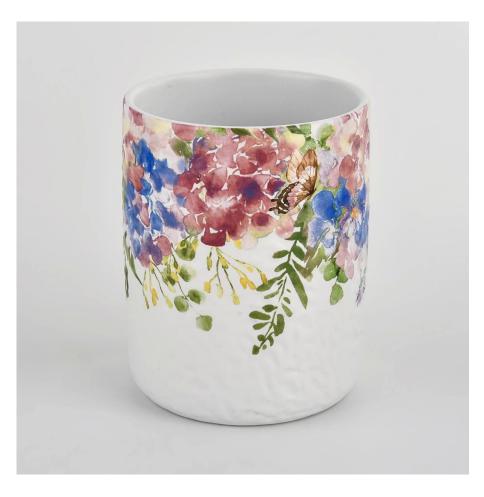

### white ceramic vessel with colorful print for Spring Summer

- Upmost dedication to design, never compression on quality
- Sunny Glassware strictly protect the customers' designs, all the newly designed items from us haven't been copied in three years.
- Product quality is the major focus in Sunny Glassware. Sunny Glassware once demolished 80,000 pcs of glass vessel with barely visible blemish.

Item name[]SGMK21102736 Top dia: 83mm Bottom dia: 83mm Height: 104.5mm Weight: 350g Capacity: 390ml MOQ:3,000PCS

Custom designs and different sizes available

With our strong support, our customers are growing rapidly, from small labs to industry leaders.