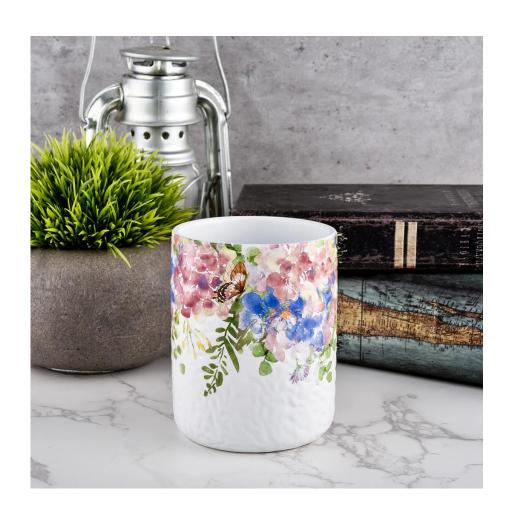

### white ceramic vessel with colorful print for Spring Summer

- Upmost dedication to design, never compression on quality
- Sunny Glassware strictly protect the customers' designs, all the newly designed items from us haven't been copied in three years.
- Product quality is the major focus in Sunny Glassware. Sunny Glassware once demolished 80,000 pcs of glass vessel with barely visible blemish.

Item name[]SGMK21102736 Top dia: 83mm Bottom dia: 83mm Height: 104.5mm Weight: 350g Capacity: 390ml MOQ:3,000PCS

Custom designs and different sizes available

With our strong support, our customers are growing rapidly, from small labs to industry leaders.

| Item number.     | SGMK21102736                                                            |
|------------------|-------------------------------------------------------------------------|
| Material         | Ceramic                                                                 |
| craft            | pressed glass candle jars                                               |
| Sample time      | 1. 5 days if there is glass shape and size                              |
|                  | 2. 15 days, if you need new shapes and sizes glass                      |
| Packing          | The usual packing, 4 pieces in the inner box, 48 pieces box             |
| Product Capacity | 500,000 ~ 1,000,000 pieces per month                                    |
| Delivery time    | Within 35 days after sampling and order confirmed                       |
| Payment terms    | 30% deposit by T / T in advance and balance against copy of B / L       |
| Delivery         | By sea, by air, through express and shipping agent acceptable           |
|                  | 1. Home decorations glass candle jar from high quality                  |
| Product Features | 2. Suitable for use at hotel, home, etc.                                |
|                  | 3. Meet the ASTM Test                                                   |
|                  |                                                                         |
|                  | 1. Various designs and sizes for selection                              |
|                  | 2 Any color painted, cool, plating, laser model Processing cutter       |
| For your choice  | 3. Special package as shrink film, color gift box, white gift box, etc. |
|                  | 4. We have a professional workshop and warehouse for ensure delivery    |
|                  | time                                                                    |
|                  |                                                                         |