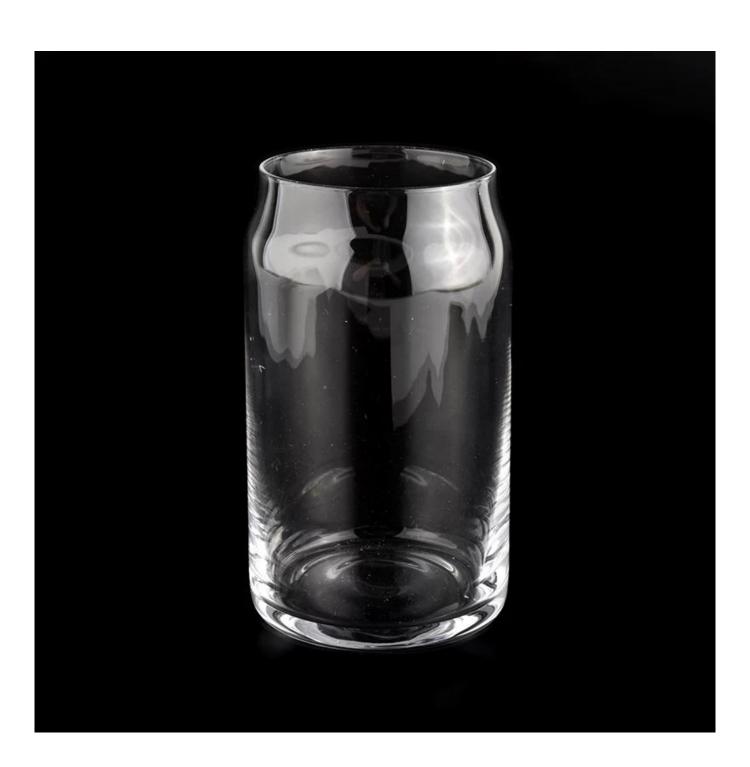

Candle Jars Description

| Item number.                                          | SGLYP21101601                                                                                                                      |  |  |
|-------------------------------------------------------|------------------------------------------------------------------------------------------------------------------------------------|--|--|
| Material                                              | glass                                                                                                                              |  |  |
| craft                                                 | Gradient ramp glass candle jars                                                                                                    |  |  |
| Sample time                                           | <ol> <li>5 days if there is existing shape and size</li> <li>15 days, if you need new shapes and sizes glass candle jar</li> </ol> |  |  |
| Packing                                               | The usual packing, 4 pieces in the inner box, 48 pieces box                                                                        |  |  |
| Product Capacity 500,000 ~ 1,000,000 pieces per month |                                                                                                                                    |  |  |
| Delivery time                                         | Within 45 days after sampling and order confirmed                                                                                  |  |  |
| Payment terms                                         | 30% deposit by T / T in advance and balance against copy of B / L                                                                  |  |  |
| Delivery                                              | By sea, by air, through express and shipping agent acceptable                                                                      |  |  |

|                                                           | Home decorations glass candle jar from high quality                       |  |  |  |
|-----------------------------------------------------------|---------------------------------------------------------------------------|--|--|--|
| Product Features 2. Suitable for use at hotel, home, etc. |                                                                           |  |  |  |
|                                                           | 3. Meet the ASTM Test                                                     |  |  |  |
|                                                           |                                                                           |  |  |  |
|                                                           |                                                                           |  |  |  |
|                                                           | Various designs and sizes for selection                                   |  |  |  |
|                                                           | 2 Any color painted, cool, plating, laser model Processing cutter         |  |  |  |
| 1 -                                                       | 3. Special package as shrink film, color gift box, white gift box, etc.   |  |  |  |
|                                                           | 4. We have a professional workshop and warehouse for ensure delivery time |  |  |  |
|                                                           |                                                                           |  |  |  |
|                                                           |                                                                           |  |  |  |