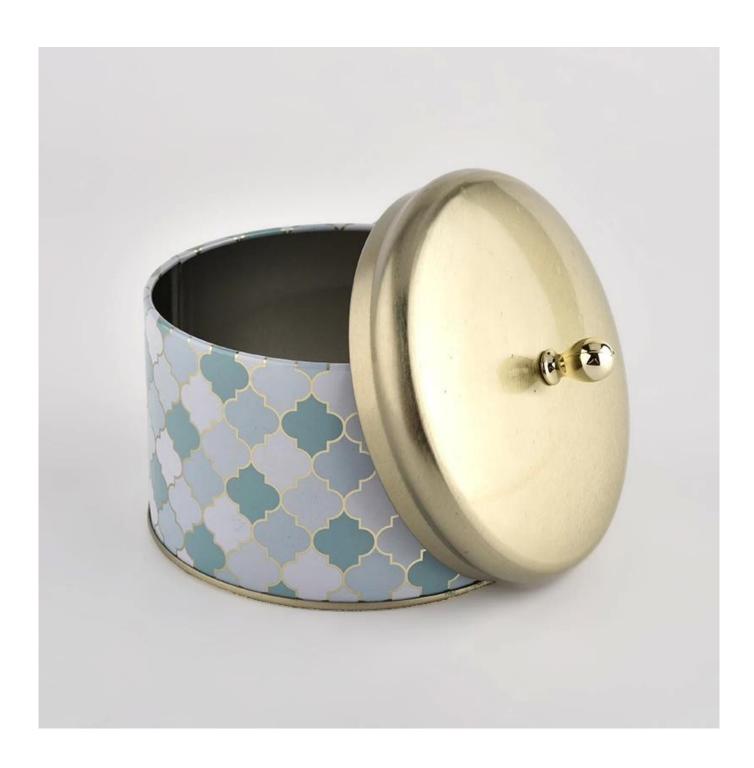

#### Wholesale 12oz 14oz tin plate with match lids

Candle Jars Description

| Item number.                                          | SGHZ21101601                                                                                                                       |  |  |
|-------------------------------------------------------|------------------------------------------------------------------------------------------------------------------------------------|--|--|
| Material                                              | glass                                                                                                                              |  |  |
| craft                                                 | Gradient ramp glass candle jars                                                                                                    |  |  |
| Sample time                                           | <ol> <li>5 days if there is existing shape and size</li> <li>15 days, if you need new shapes and sizes glass candle jar</li> </ol> |  |  |
| Packing                                               | The usual packing, 4 pieces in the inner box, 48 pieces box                                                                        |  |  |
| Product Capacity 500,000 ~ 1,000,000 pieces per month |                                                                                                                                    |  |  |
| Delivery time                                         | Within 45 days after sampling and order confirmed                                                                                  |  |  |
| Payment terms                                         | 30% deposit by T / T in advance and balance against copy of B / L                                                                  |  |  |
| Delivery                                              | By sea, by air, through express and shipping agent acceptable                                                                      |  |  |