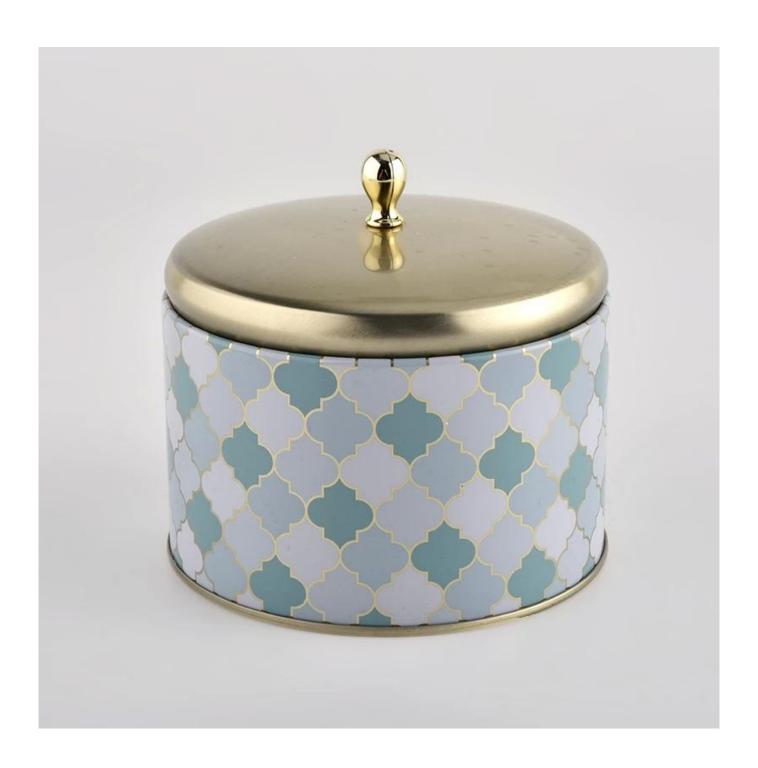

#### Wholesale 12oz 14oz tin plate with match lids

Candle Jars Description

| Item number.                                          | SGHZ21101601                                                                                                                       |  |  |
|-------------------------------------------------------|------------------------------------------------------------------------------------------------------------------------------------|--|--|
| Material                                              | glass                                                                                                                              |  |  |
| craft                                                 | Gradient ramp glass candle jars                                                                                                    |  |  |
| Sample time                                           | <ol> <li>5 days if there is existing shape and size</li> <li>15 days, if you need new shapes and sizes glass candle jar</li> </ol> |  |  |
| Packing                                               | The usual packing, 4 pieces in the inner box, 48 pieces box                                                                        |  |  |
| Product Capacity 500,000 ~ 1,000,000 pieces per month |                                                                                                                                    |  |  |
| Delivery time                                         | Within 45 days after sampling and order confirmed                                                                                  |  |  |
| Payment terms                                         | 30% deposit by T / T in advance and balance against copy of B / L                                                                  |  |  |
| Delivery                                              | By sea, by air, through express and shipping agent acceptable                                                                      |  |  |