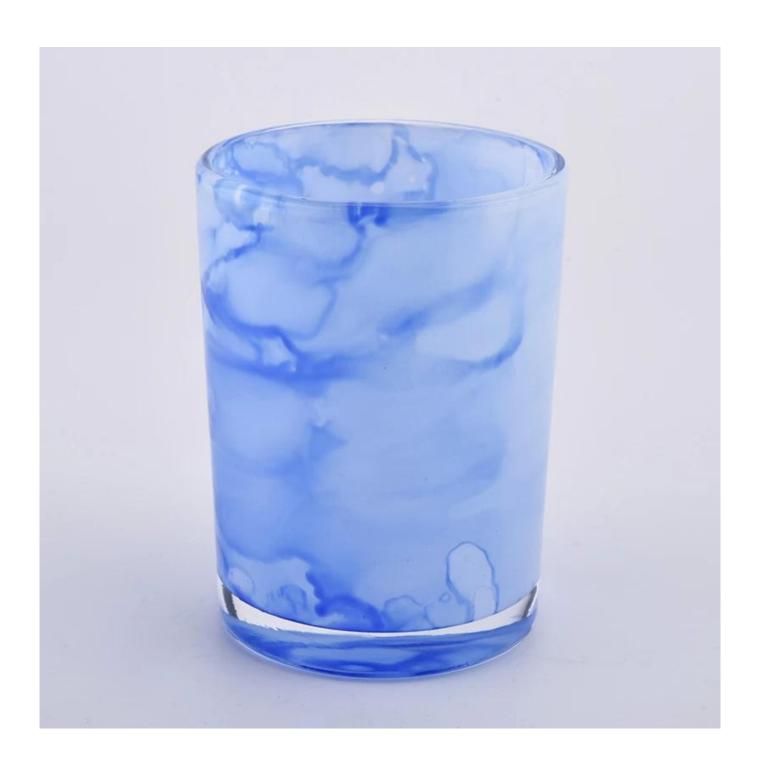

# Wholesale 8OZ 10OZ blue cloud effect cylinder glass candle holder for home deco

Candle Jars Description

| Item number.                                          | SGHY21060701                                                                                                                       |  |  |
|-------------------------------------------------------|------------------------------------------------------------------------------------------------------------------------------------|--|--|
| Material                                              | glass                                                                                                                              |  |  |
| craft                                                 | Gradient ramp glass candle jars                                                                                                    |  |  |
| Sample time                                           | <ol> <li>5 days if there is existing shape and size</li> <li>15 days, if you need new shapes and sizes glass candle jar</li> </ol> |  |  |
| Packing                                               | The usual packing, 4 pieces in the inner box, 48 pieces box                                                                        |  |  |
| Product Capacity 500,000 ~ 1,000,000 pieces per month |                                                                                                                                    |  |  |
| Delivery time                                         | Within 45 days after sampling and order confirmed                                                                                  |  |  |
| Payment terms                                         | 30% deposit by T / T in advance and balance against copy of B / L                                                                  |  |  |
| Delivery                                              | By sea, by air, through express and shipping agent acceptable                                                                      |  |  |