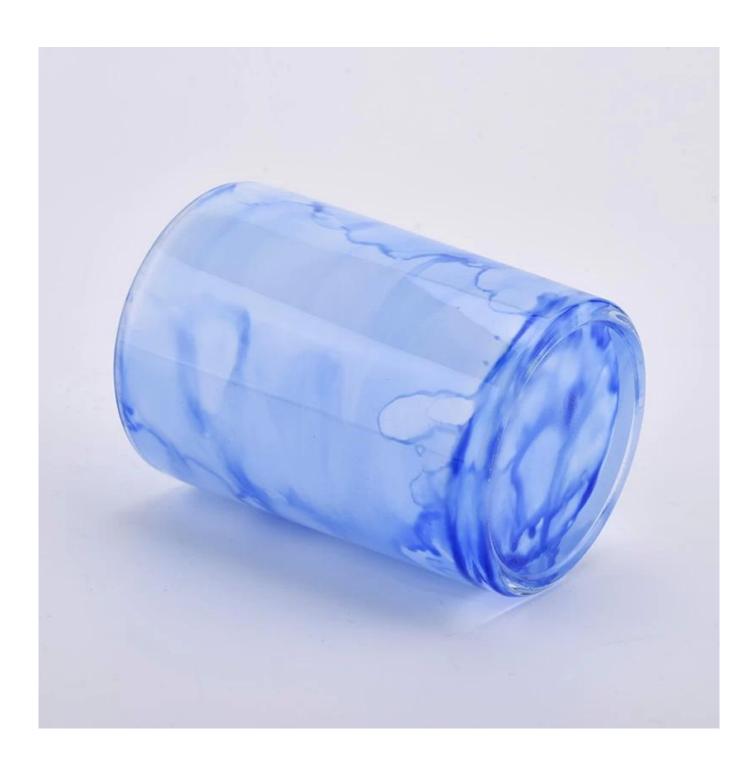

# Wholesale 8OZ 10OZ blue cloud effect cylinder glass candle holder for home deco

Candle Jars Description

| Item number.                                          | SGHY21060701                                                                                                                       |  |  |
|-------------------------------------------------------|------------------------------------------------------------------------------------------------------------------------------------|--|--|
| Material                                              | glass                                                                                                                              |  |  |
| craft                                                 | Gradient ramp glass candle jars                                                                                                    |  |  |
| Sample time                                           | <ol> <li>5 days if there is existing shape and size</li> <li>15 days, if you need new shapes and sizes glass candle jar</li> </ol> |  |  |
| Packing                                               | The usual packing, 4 pieces in the inner box, 48 pieces box                                                                        |  |  |
| Product Capacity 500,000 ~ 1,000,000 pieces per month |                                                                                                                                    |  |  |
| Delivery time                                         | Within 45 days after sampling and order confirmed                                                                                  |  |  |
| Payment terms                                         | 30% deposit by T / T in advance and balance against copy of B / L                                                                  |  |  |
| Delivery                                              | By sea, by air, through express and shipping agent acceptable                                                                      |  |  |