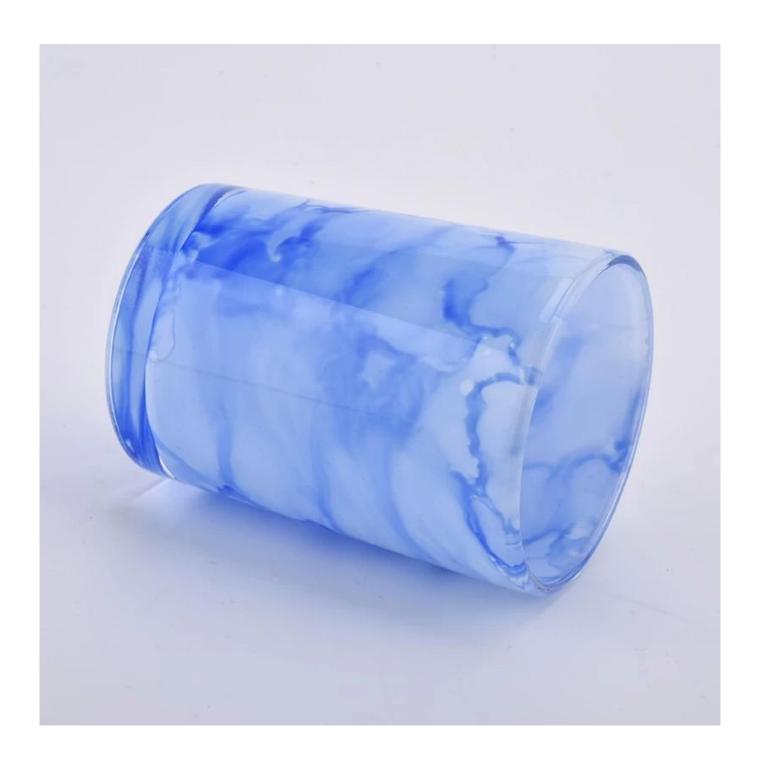

# Wholesale 8OZ 10OZ blue cloud effect cylinder glass candle holder for home deco

Candle Jars Description

| Item number.                                          | SGHY21060701                                                                                                                       |  |  |
|-------------------------------------------------------|------------------------------------------------------------------------------------------------------------------------------------|--|--|
| Material                                              | glass                                                                                                                              |  |  |
| craft                                                 | Gradient ramp glass candle jars                                                                                                    |  |  |
| Sample time                                           | <ol> <li>5 days if there is existing shape and size</li> <li>15 days, if you need new shapes and sizes glass candle jar</li> </ol> |  |  |
| Packing                                               | The usual packing, 4 pieces in the inner box, 48 pieces box                                                                        |  |  |
| Product Capacity 500,000 ~ 1,000,000 pieces per month |                                                                                                                                    |  |  |
| Delivery time                                         | Within 45 days after sampling and order confirmed                                                                                  |  |  |
| Payment terms                                         | 30% deposit by T / T in advance and balance against copy of B / L                                                                  |  |  |
| Delivery                                              | By sea, by air, through express and shipping agent acceptable                                                                      |  |  |