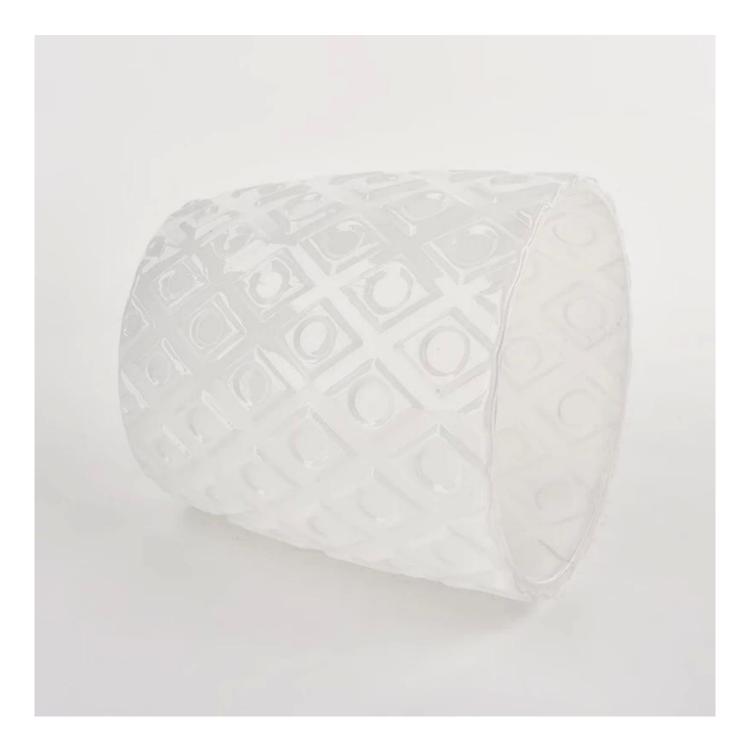

### wholesale 8oz glass candle jars with ion plating

| Specification | SGCX21122509                                                                   |  |  |
|---------------|--------------------------------------------------------------------------------|--|--|
|               | Top dia: 87mm                                                                  |  |  |
|               | Bottom dia: 65mm                                                               |  |  |
|               | Height: 90mm                                                                   |  |  |
|               | Weight: 270g                                                                   |  |  |
|               | Capacity: 328ml                                                                |  |  |
| sampling time | 1. 5 days if there is glass and size                                           |  |  |
|               | 2. 15 days, if you need a new shape and size                                   |  |  |
| delivery time | Sample and order after about 55 days                                           |  |  |
| payment terms | Pay 30% of T/T deposit and B/L copy in advance                                 |  |  |
| delivery      | By sea, you can accept by express and forwarding agent                         |  |  |
| Choose you    | Multiple designs and size options                                              |  |  |
|               | 2 Any color painting, cold light, electroplating, laser model processing tools |  |  |
|               | 3. Special packaging such as shrink film, color gift box, white gift box, etc. |  |  |
|               | We have professional seminars and warehouses to ensure delivery time           |  |  |
|               |                                                                                |  |  |
|               |                                                                                |  |  |