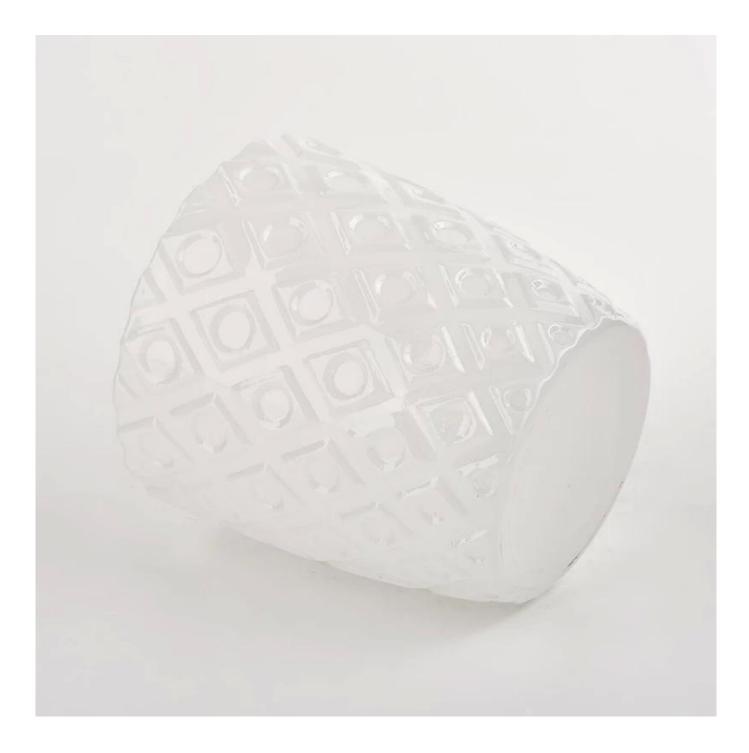

### wholesale 8oz glass candle jars with ion plating

| Specification | SGCX21122509                                                                   |  |  |
|---------------|--------------------------------------------------------------------------------|--|--|
|               | Top dia: 87mm                                                                  |  |  |
|               | Bottom dia: 65mm                                                               |  |  |
|               | Height: 90mm                                                                   |  |  |
|               | Weight: 270g                                                                   |  |  |
|               | Capacity: 328ml                                                                |  |  |
| sampling time | 1. 5 days if there is glass and size                                           |  |  |
|               | 2. 15 days, if you need a new shape and size                                   |  |  |
| delivery time | Sample and order after about 55 days                                           |  |  |
| payment terms | Pay 30% of T/T deposit and B/L copy in advance                                 |  |  |
| delivery      | By sea, you can accept by express and forwarding agent                         |  |  |
| Choose you    | Multiple designs and size options                                              |  |  |
|               | 2 Any color painting, cold light, electroplating, laser model processing tools |  |  |
|               | 3. Special packaging such as shrink film, color gift box, white gift box, etc. |  |  |
|               | We have professional seminars and warehouses to ensure delivery time           |  |  |
|               |                                                                                |  |  |
|               |                                                                                |  |  |