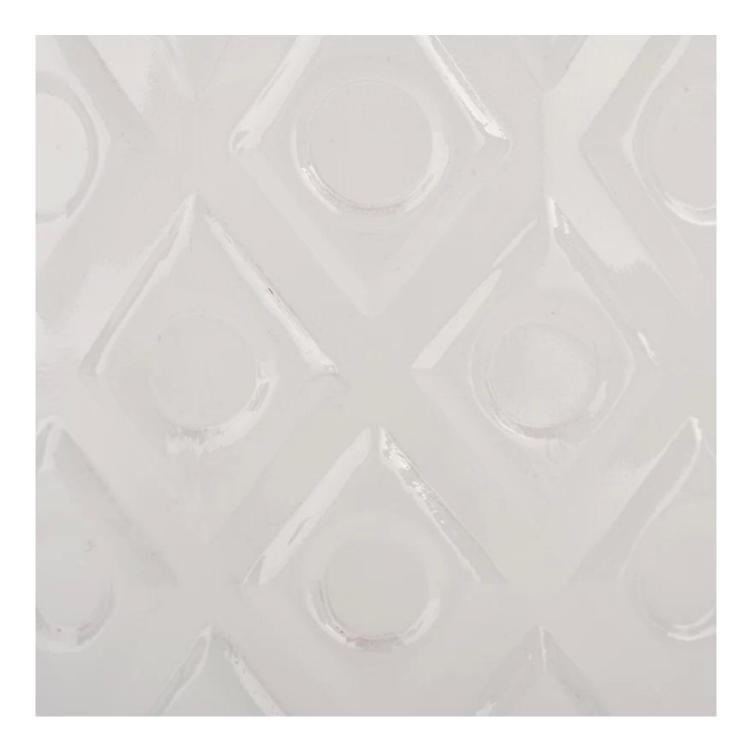

### wholesale 8oz glass candle jars with ion plating

| Specification | SGCX21122509                                                                   |  |  |
|---------------|--------------------------------------------------------------------------------|--|--|
|               | Top dia: 87mm                                                                  |  |  |
|               | Bottom dia: 65mm                                                               |  |  |
|               | Height: 90mm                                                                   |  |  |
|               | Weight: 270g                                                                   |  |  |
|               | Capacity: 328ml                                                                |  |  |
| sampling time | 1. 5 days if there is glass and size                                           |  |  |
|               | 2. 15 days, if you need a new shape and size                                   |  |  |
| delivery time | Sample and order after about 55 days                                           |  |  |
| payment terms | Pay 30% of T/T deposit and B/L copy in advance                                 |  |  |
| delivery      | By sea, you can accept by express and forwarding agent                         |  |  |
| Choose you    | Multiple designs and size options                                              |  |  |
|               | 2 Any color painting, cold light, electroplating, laser model processing tools |  |  |
|               | 3. Special packaging such as shrink film, color gift box, white gift box, etc. |  |  |
|               | We have professional seminars and warehouses to ensure delivery time           |  |  |
|               |                                                                                |  |  |
|               |                                                                                |  |  |