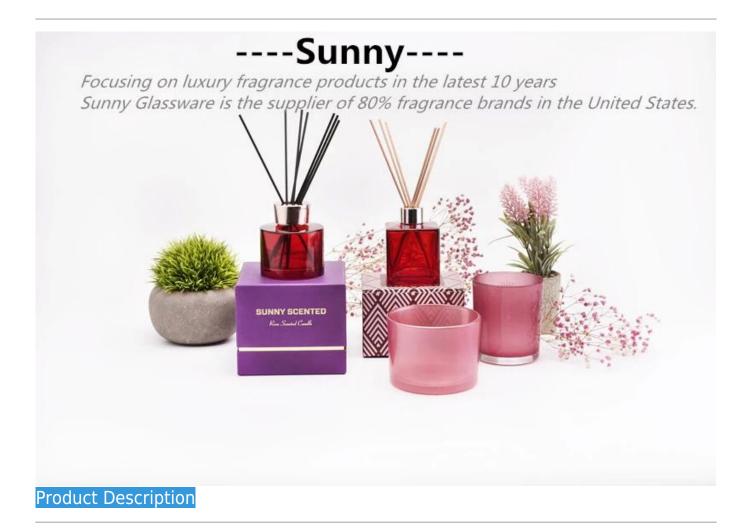

### wholesale 8oz glass candle jars with ion plating



| Specification | SGCX21122509                                                                   |  |  |
|---------------|--------------------------------------------------------------------------------|--|--|
|               | Top dia: 87mm                                                                  |  |  |
|               | Bottom dia: 65mm                                                               |  |  |
|               | Height: 90mm                                                                   |  |  |
|               | Weight: 270g                                                                   |  |  |
|               | Capacity: 328ml                                                                |  |  |
| sampling time | 1. 5 days if there is glass and size