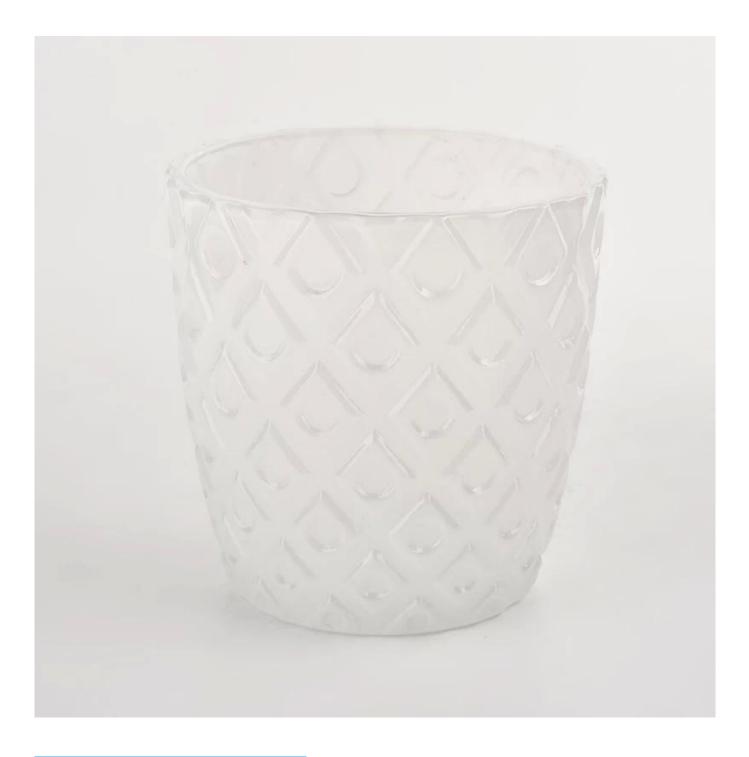

### wholesale 8oz glass candle jars with ion plating

| Specification | SGCX21122509                                                                   |  |  |
|---------------|--------------------------------------------------------------------------------|--|--|
|               | Top dia: 87mm                                                                  |  |  |
|               | Bottom dia: 65mm                                                               |  |  |
|               | Height: 90mm                                                                   |  |  |
|               | Weight: 270g                                                                   |  |  |
|               | Capacity: 328ml                                                                |  |  |
| sampling time | 1. 5 days if there is glass and size                                           |  |  |
|               | 2. 15 days, if you need a new shape and size                                   |  |  |
| delivery time | Sample and order after about 55 days                                           |  |  |
| payment terms | Pay 30% of T/T deposit and B/L copy in advance                                 |  |  |
| delivery      | By sea, you can accept by express and forwarding agent                         |  |  |
| Choose you    | Multiple designs and size options                                              |  |  |
|               | 2 Any color painting, cold light, electroplating, laser model processing tools |  |  |
|               | 3. Special packaging such as shrink film, color gift box, white gift box, etc. |  |  |
|               | We have professional seminars and warehouses to ensure delivery time           |  |  |
|               |                                                                                |  |  |
|               |                                                                                |  |  |