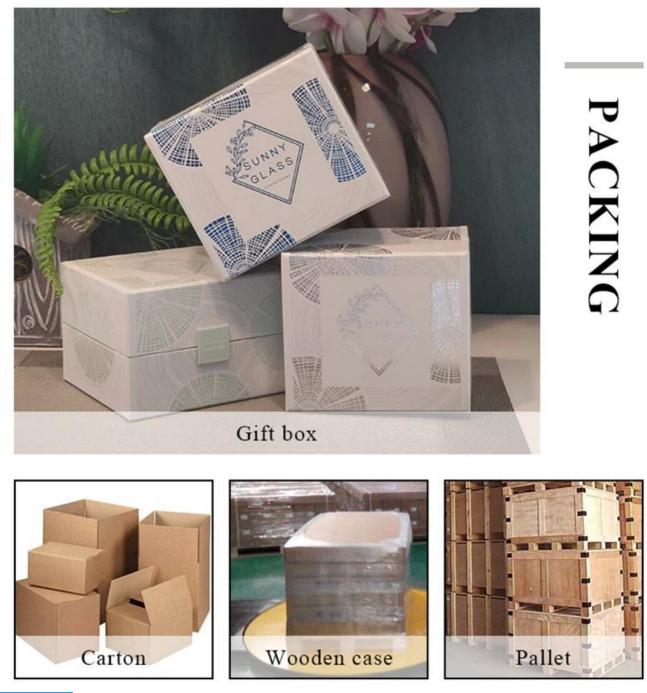

### wholesale 8oz glass candle jars with ion plating

| Specification | SGCX21122509                                                                   |  |  |
|---------------|--------------------------------------------------------------------------------|--|--|
|               | Top dia: 87mm                                                                  |  |  |
|               | Bottom dia: 65mm                                                               |  |  |
|               | Height: 90mm                                                                   |  |  |
|               | Weight: 270g                                                                   |  |  |
|               | Capacity: 328ml                                                                |  |  |
| sampling time | 1. 5 days if there is glass and size                                           |  |  |
|               | 2. 15 days, if you need a new shape and size                                   |  |  |
| delivery time | Sample and order after about 55 days                                           |  |  |
| payment terms | Pay 30% of T/T deposit and B/L copy in advance                                 |  |  |
| delivery      | By sea, you can accept by express and forwarding agent                         |  |  |
| Choose you    | Multiple designs and size options                                              |  |  |
|               | 2 Any color painting, cold light, electroplating, laser model processing tools |  |  |
|               | 3. Special packaging such as shrink film, color gift box, white gift box, etc. |  |  |
|               | We have professional seminars and warehouses to ensure delivery time           |  |  |
|               |                                                                                |  |  |
|               |                                                                                |  |  |