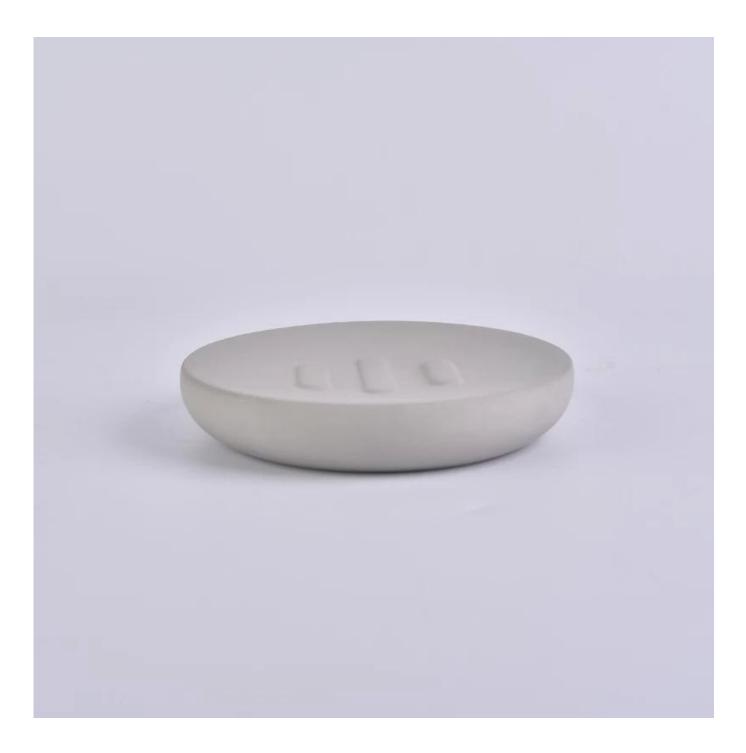

## Wholesale bashroom plate cement soap containers

| Size             | SGSJL18032717<br>Top dia: 117mm<br>Bottom dia: 88mm<br>Height: 23mm<br>Weight: 418g<br>moq:1000pcs<br>material:cement<br>usage: cement soap containers<br>Sample time: 7 days<br>Mass production time: 30 days after the order confirmed<br>Product capacity: 300000-400000 every month<br>Payment terms: 30% deposit by T/T in advance and the balance after showing<br>the copy of B/L |
|------------------|------------------------------------------------------------------------------------------------------------------------------------------------------------------------------------------------------------------------------------------------------------------------------------------------------------------------------------------------------------------------------------------|
| color            | Any color are available                                                                                                                                                                                                                                                                                                                                                                  |
| Sample           | 7days                                                                                                                                                                                                                                                                                                                                                                                    |
| Terms of payment | 30% deposit by T/T in advance and the balance after showing copy of L/C                                                                                                                                                                                                                                                                                                                  |
| Certification    | ASTM Test (for candle holder)                                                                                                                                                                                                                                                                                                                                                            |
| For your choice  | 1, Any logo printing on glass body<br>2, Any color painted, frosted, electroplating, logo laser for the finish<br>3, Special packing like shrink wrap, color gift box, white box etc<br>4, Any shape, size meet your need                                                                                                                                                                |