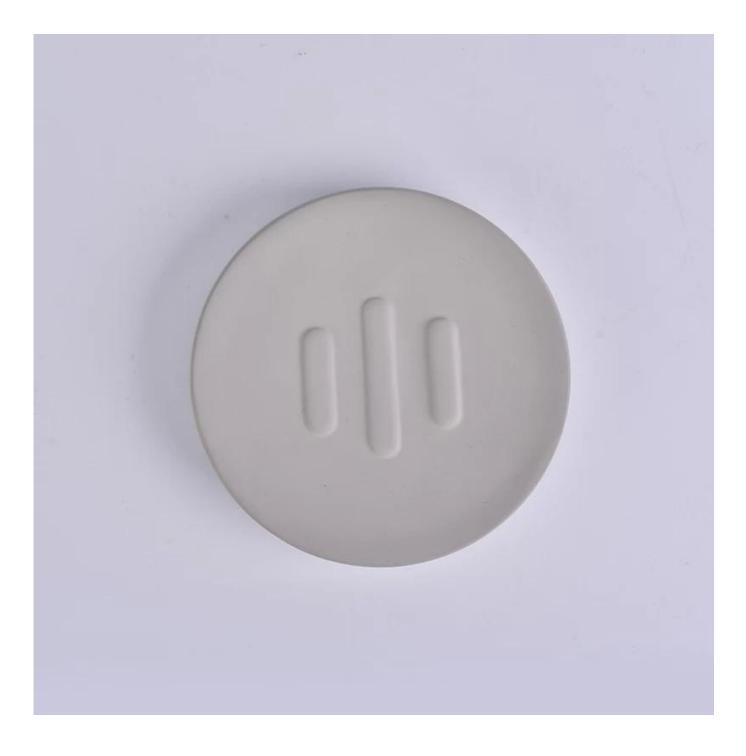

## Wholesale bashroom plate cement soap containers

| Size             | SGSJL18032717<br>Top dia: 117mm<br>Bottom dia: 88mm<br>Height: 23mm<br>Weight: 418g<br>moq:1000pcs<br>material:cement<br>usage: cement soap containers<br>Sample time: 7 days<br>Mass production time: 30 days after the order confirmed<br>Product capacity: 300000-400000 every month<br>Payment terms: 30% deposit by T/T in advance and the balance after showing<br>the copy of B/L |
|------------------|------------------------------------------------------------------------------------------------------------------------------------------------------------------------------------------------------------------------------------------------------------------------------------------------------------------------------------------------------------------------------------------|
| color            | Any color are available                                                                                                                                                                                                                                                                                                                                                                  |
| Sample           | 7days                                                                                                                                                                                                                                                                                                                                                                                    |
| Terms of payment | 30% deposit by T/T in advance and the balance after showing copy of L/C                                                                                                                                                                                                                                                                                                                  |
| Certification    | ASTM Test (for candle holder)                                                                                                                                                                                                                                                                                                                                                            |
| For your choice  | 1, Any logo printing on glass body<br>2, Any color painted, frosted, electroplating, logo laser for the finish<br>3, Special packing like shrink wrap, color gift box, white box etc<br>4, Any shape, size meet your need                                                                                                                                                                |