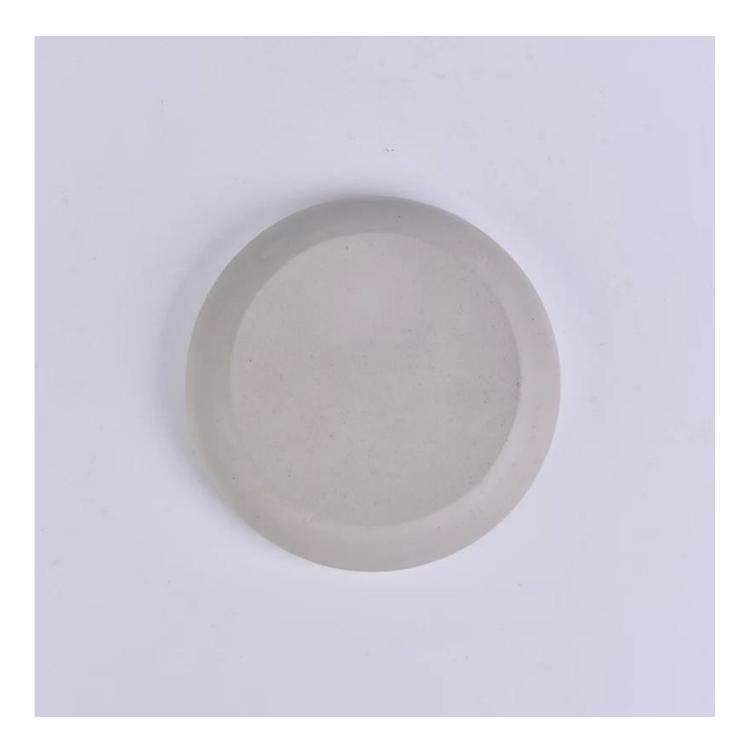

## Wholesale bashroom plate cement soap containers

| Size             | SGSJL18032717<br>Top dia: 117mm<br>Bottom dia: 88mm<br>Height: 23mm<br>Weight: 418g<br>moq:1000pcs<br>material:cement<br>usage: cement soap containers<br>Sample time: 7 days<br>Mass production time: 30 days after the order confirmed<br>Product capacity: 300000-400000 every month<br>Payment terms: 30% deposit by T/T in advance and the balance after showing<br>the copy of B/L |
|------------------|------------------------------------------------------------------------------------------------------------------------------------------------------------------------------------------------------------------------------------------------------------------------------------------------------------------------------------------------------------------------------------------|
| color            | Any color are available                                                                                                                                                                                                                                                                                                                                                                  |
| Sample           | 7days                                                                                                                                                                                                                                                                                                                                                                                    |
| Terms of payment | 30% deposit by T/T in advance and the balance after showing copy of L/C                                                                                                                                                                                                                                                                                                                  |
| Certification    | ASTM Test (for candle holder)                                                                                                                                                                                                                                                                                                                                                            |
| For your choice  | 1, Any logo printing on glass body<br>2, Any color painted, frosted, electroplating, logo laser for the finish<br>3, Special packing like shrink wrap, color gift box, white box etc<br>4, Any shape, size meet your need                                                                                                                                                                |