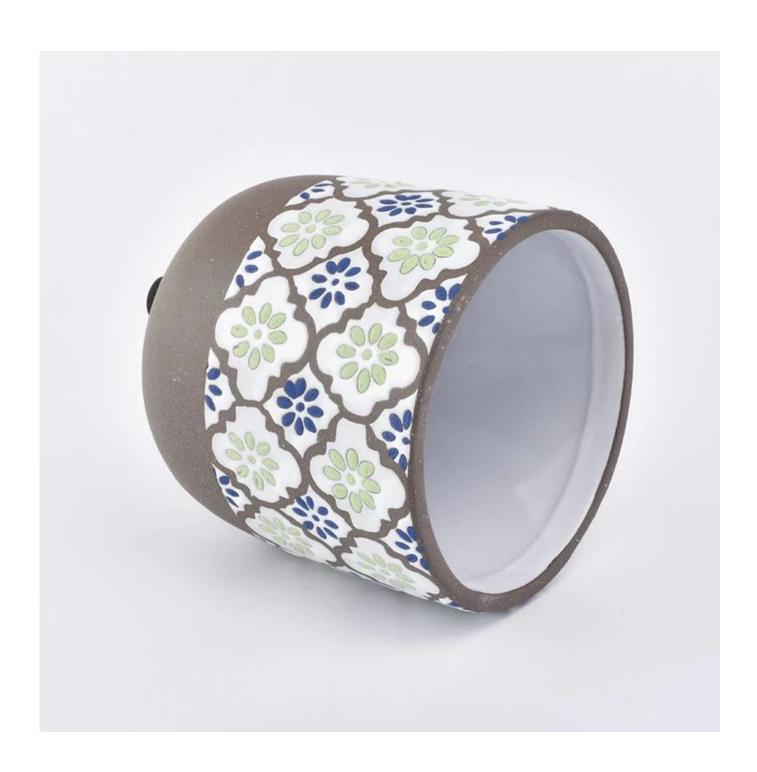

## **Wholesale Ceramic Candle Vessels Ceramic Planter**

## SGJW190129029

| Item number.     |                                                       |
|------------------|-------------------------------------------------------|
| Material         | Ceramic                                               |
| Craft            | ceramic candle jar                                    |
| Samples time     | 1. 5 days if there is a exist and size of the ceramic |
|                  | 2. 15 days, if you need a new shape and size ceramic  |
| Product Capacity | 500,000 ~ 1,000,000 pieces per month                  |
|                  | 1. Hand made ceramic candle jar                       |
|                  | 2. Suitable for use in hotel, house, etc.             |
| The Features of  | 3. This eco-friendly.                                 |
| products         | 4. Meet FDA test ; ASTM; CA 65 test                   |
|                  |                                                       |