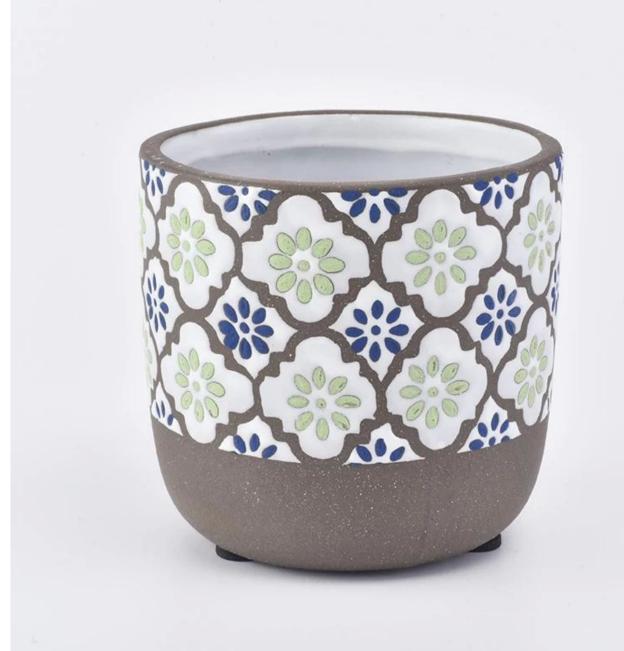

## **Wholesale Ceramic Candle Vessels Ceramic Planter**

## SGJW190129029

| Item number.     |                                                       |
|------------------|-------------------------------------------------------|
| Material         | Ceramic                                               |
| Craft            | ceramic candle jar                                    |
| Samples time     | 1. 5 days if there is a exist and size of the ceramic |
|                  | 2. 15 days, if you need a new shape and size ceramic  |
| Product Capacity | 500,000 ~ 1,000,000 pieces per month                  |
|                  | 1. Hand made ceramic candle jar                       |
|                  | 2. Suitable for use in hotel, house, etc.             |
| The Features of  | 3. This eco-friendly.                                 |
| products         | 4. Meet FDA test ; ASTM; CA 65 test                   |
|                  |                                                       |