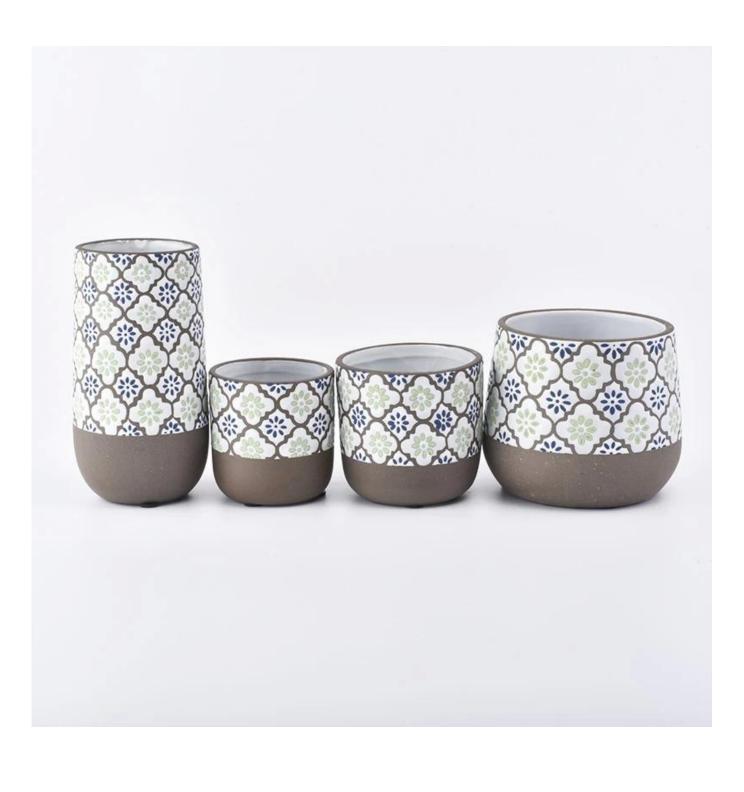

## **Wholesale Ceramic Candle Vessels Ceramic Planter**

## SGJW190129029

| Item number.     |                                                       |
|------------------|-------------------------------------------------------|
| Material         | Ceramic                                               |
| Craft            | ceramic candle jar                                    |
| Samples time     | 1. 5 days if there is a exist and size of the ceramic |
|                  | 2. 15 days, if you need a new shape and size ceramic  |
| Product Capacity | 500,000 ~ 1,000,000 pieces per month                  |
|                  | 1. Hand made ceramic candle jar                       |
|                  | 2. Suitable for use in hotel, house, etc.             |
| The Features of  | 3. This eco-friendly.                                 |
| products         | 4. Meet FDA test ; ASTM; CA 65 test                   |
|                  |                                                       |