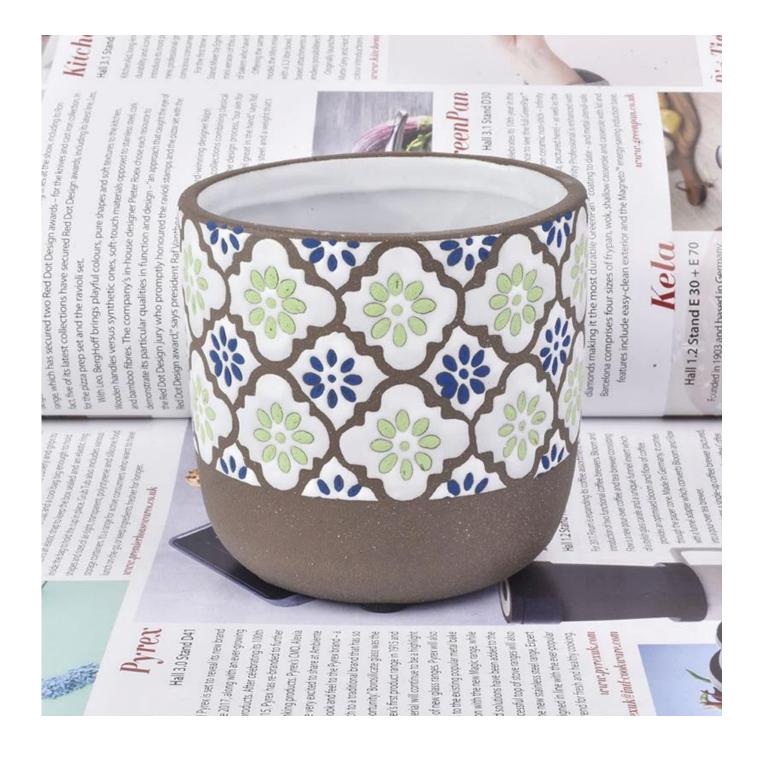

## **Wholesale Ceramic Candle Vessels Ceramic Planter**

## SGJW190129029

| Item number.     |                                                       |
|------------------|-------------------------------------------------------|
| Material         | Ceramic                                               |
| Craft            | ceramic candle jar                                    |
| Samples time     | 1. 5 days if there is a exist and size of the ceramic |
|                  | 2. 15 days, if you need a new shape and size ceramic  |
| Product Capacity | 500,000 ~ 1,000,000 pieces per month                  |
|                  | 1. Hand made ceramic candle jar                       |
|                  | 2. Suitable for use in hotel, house, etc.             |
| The Features of  | 3. This eco-friendly.                                 |
| products         | 4. Meet FDA test ; ASTM; CA 65 test                   |
|                  |                                                       |