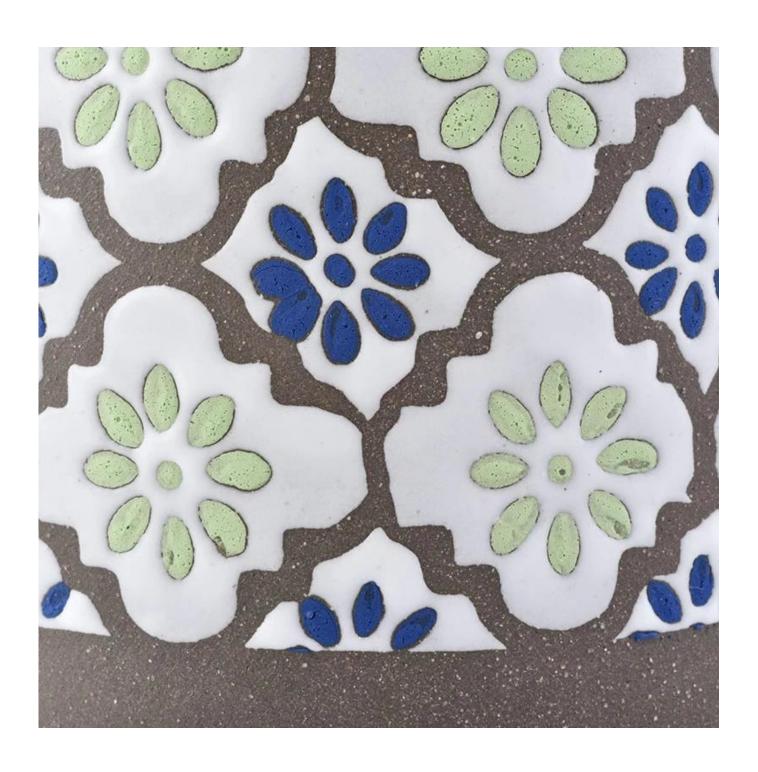

## **Wholesale Ceramic Candle Vessels Ceramic Planter**

## SGJW190129029

| Item number.     |                                                       |
|------------------|-------------------------------------------------------|
| Material         | Ceramic                                               |
| Craft            | ceramic candle jar                                    |
| Samples time     | 1. 5 days if there is a exist and size of the ceramic |
|                  | 2. 15 days, if you need a new shape and size ceramic  |
| Product Capacity | 500,000 ~ 1,000,000 pieces per month                  |
|                  | 1. Hand made ceramic candle jar                       |
|                  | 2. Suitable for use in hotel, house, etc.             |
| The Features of  | 3. This eco-friendly.                                 |
| products         | 4. Meet FDA test ; ASTM; CA 65 test                   |
|                  |                                                       |