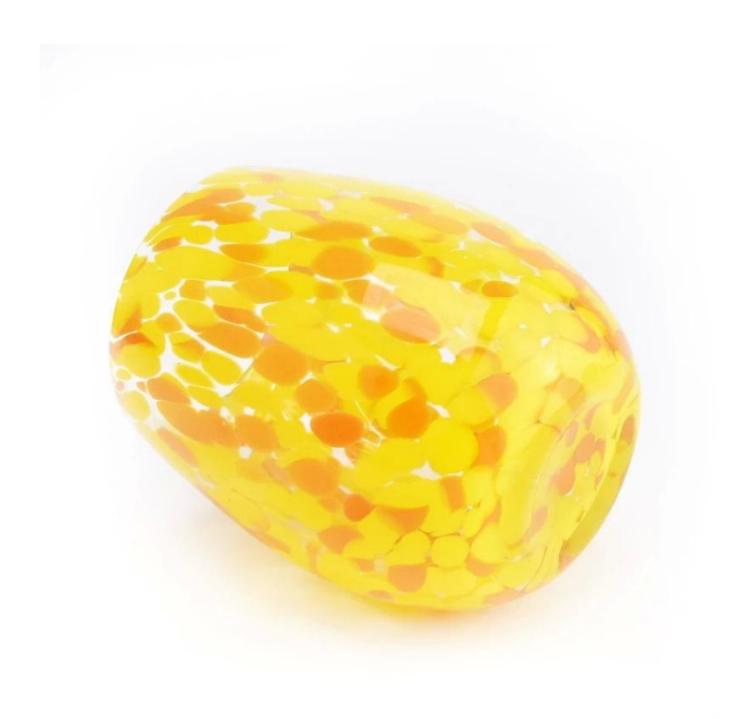

Product images

wholesale colorful spotted egg-shape glass candle jar manufacturer