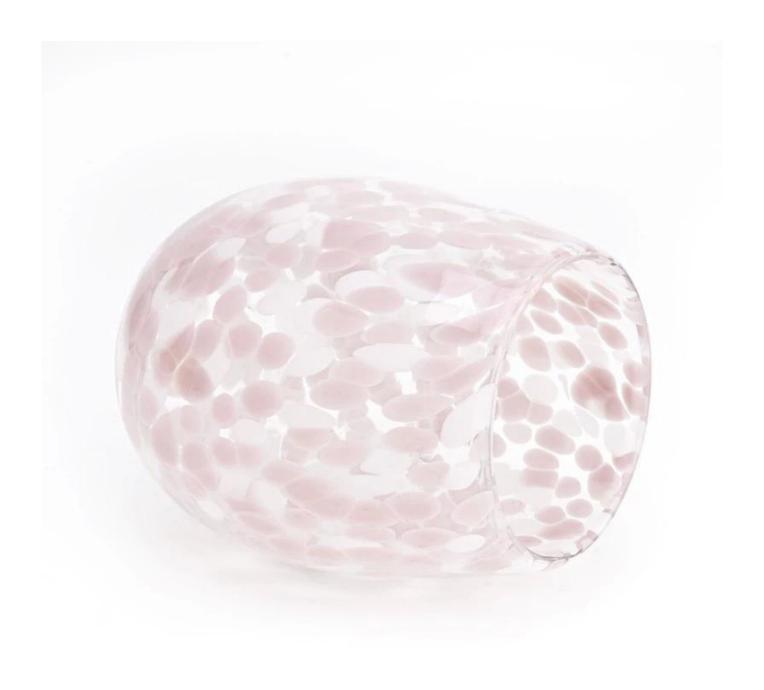

Product images

wholesale colorful spotted egg-shape glass candle jar manufacturer