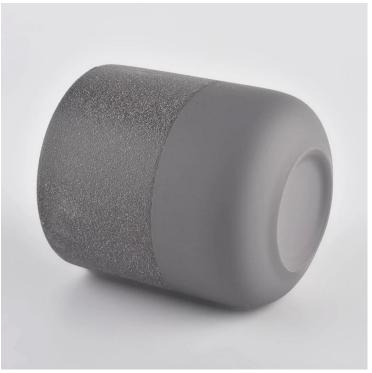

### Flexible size design allows your market to grow rapidly

Item name SGMK21072601
Top dia:88 mm
Bottom dia: 51 mm
Height: 100 mm
Weight: 285 g
Capacity: 420 ml
MOQ:3,000PCS

Custom designs and different sizes available

With our strong support, our customers are growing rapidly, from small labs to industry leaders.

| Item number.     | SGMK21072601                                                                                                         |
|------------------|----------------------------------------------------------------------------------------------------------------------|
| Material         | Ceramic                                                                                                              |
| craft            | pressed glass candle jars                                                                                            |
| Sample time      | <ol> <li>5 days if there is glass shape and size</li> <li>15 days, if you need new shapes and sizes glass</li> </ol> |
| Packing          | The usual packing, 4 pieces in the inner box, 48 pieces box                                                          |
| Product Capacity | 500,000 ~ 1,000,000 pieces per month                                                                                 |
| Delivery time    | Within 35 days after sampling and order confirmed                                                                    |
| Payment terms    | 30% deposit by T / T in advance and balance against copy of B / L                                                    |
| Delivery         | By sea, by air, through express and shipping agent acceptable                                                        |