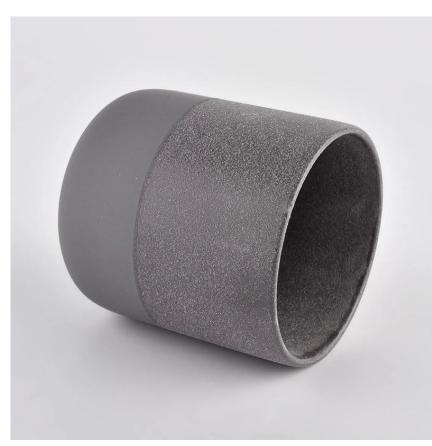

### Flexible size design allows your market to grow rapidly

Item name SGMK21072601
Top dia:88 mm
Bottom dia: 51 mm
Height: 100 mm
Weight: 285 g
Capacity: 420 ml
MOQ:3,000PCS

Custom designs and different sizes available

With our strong support, our customers are growing rapidly, from small labs to industry leaders.

| Item number.     | SGMK21072601                                                                                                         |
|------------------|----------------------------------------------------------------------------------------------------------------------|
| Material         | Ceramic                                                                                                              |
| craft            | pressed glass candle jars                                                                                            |
| Sample time      | <ol> <li>5 days if there is glass shape and size</li> <li>15 days, if you need new shapes and sizes glass</li> </ol> |
| Packing          | The usual packing, 4 pieces in the inner box, 48 pieces box                                                          |
| Product Capacity | 500,000 ~ 1,000,000 pieces per month                                                                                 |
| Delivery time    | Within 35 days after sampling and order confirmed                                                                    |
| Payment terms    | 30% deposit by T / T in advance and balance against copy of B / L                                                    |
| Delivery         | By sea, by air, through express and shipping agent acceptable                                                        |