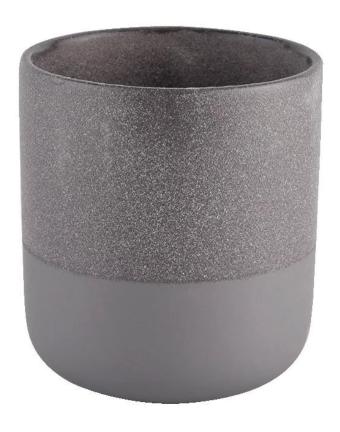

### Flexible size design allows your market to grow rapidly

Item name SGMK21072601
Top dia:88 mm
Bottom dia: 51 mm
Height: 100 mm
Weight: 285 g
Capacity: 420 ml
MOQ:3,000PCS

Custom designs and different sizes available

With our strong support, our customers are growing rapidly, from small labs to industry leaders.

| Item number.     | SGMK21072601                                                                                                         |
|------------------|----------------------------------------------------------------------------------------------------------------------|
| Material         | Ceramic                                                                                                              |
| craft            | pressed glass candle jars                                                                                            |
| Sample time      | <ol> <li>5 days if there is glass shape and size</li> <li>15 days, if you need new shapes and sizes glass</li> </ol> |
| Packing          | The usual packing, 4 pieces in the inner box, 48 pieces box                                                          |
| Product Capacity | 500,000 ~ 1,000,000 pieces per month                                                                                 |
| Delivery time    | Within 35 days after sampling and order confirmed                                                                    |
| Payment terms    | 30% deposit by T / T in advance and balance against copy of B / L                                                    |
| Delivery         | By sea, by air, through express and shipping agent acceptable                                                        |