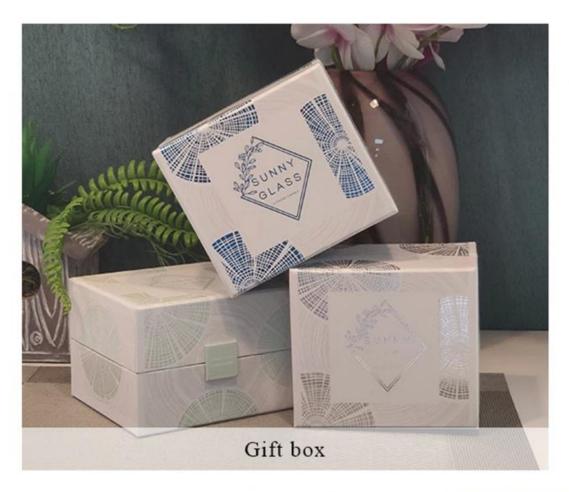

|                  | 1. Home decorations glass candle jar from high quality                  |
|------------------|-------------------------------------------------------------------------|
| Product Features | 2. Suitable for use at hotel, home, etc.                                |
|                  | 3. Meet the ASTM Test                                                   |
|                  |                                                                         |
|                  |                                                                         |
|                  | 1. Various designs and sizes for selection                              |
|                  | 2 Any color painted, cool, plating, laser model Processing cutter       |
| For your choice  | 3. Special package as shrink film, color gift box, white gift box, etc. |
|                  | 4. We have a professional workshop and warehouse for ensure delivery    |
|                  | time                                                                    |
|                  |                                                                         |

## Packing & Shipping