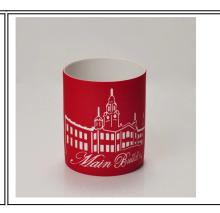

## Wholesale custom marble ceramic tealight candle holder

| Item Name       | Wholesale custom ceramic candle holder                                                                                                                                                                    |
|-----------------|-----------------------------------------------------------------------------------------------------------------------------------------------------------------------------------------------------------|
| Item No.        | SGYD17010501                                                                                                                                                                                              |
| Size            | Top dia: 62mm Bottom dia: 62mm Height: 79mm Weight: 130g Capacity: 180ml                                                                                                                                  |
| ОЕМ             | Any Custom Capacity&design are available                                                                                                                                                                  |
| Brand name      | Sunny Glassware                                                                                                                                                                                           |
| Sample time     | <ol> <li>5 days to exist in the shape and size of the products</li> <li>15 days if you need new shape and size of products</li> </ol>                                                                     |
| Packing         | Security packaging normal 24pcs / 36pcs / 48pcs per carton etc. export with egg divider                                                                                                                   |
| Moq             | 5,000pcs                                                                                                                                                                                                  |
| Delivery time   | Within 35 days after order confirmed                                                                                                                                                                      |
| Payment terms   | 30% deposit by T / T in advance, the balance after showing the copy of B / L $$                                                                                                                           |
| Product Feature | <ul><li>1.High quality and competitive prices</li><li>2.Meet FDA, SGS, LFGB test etc.</li><li>3.Eco-friendly</li><li>4.Widely applies to wedding, party, house, bar etc.</li><li>5.Machine made</li></ul> |