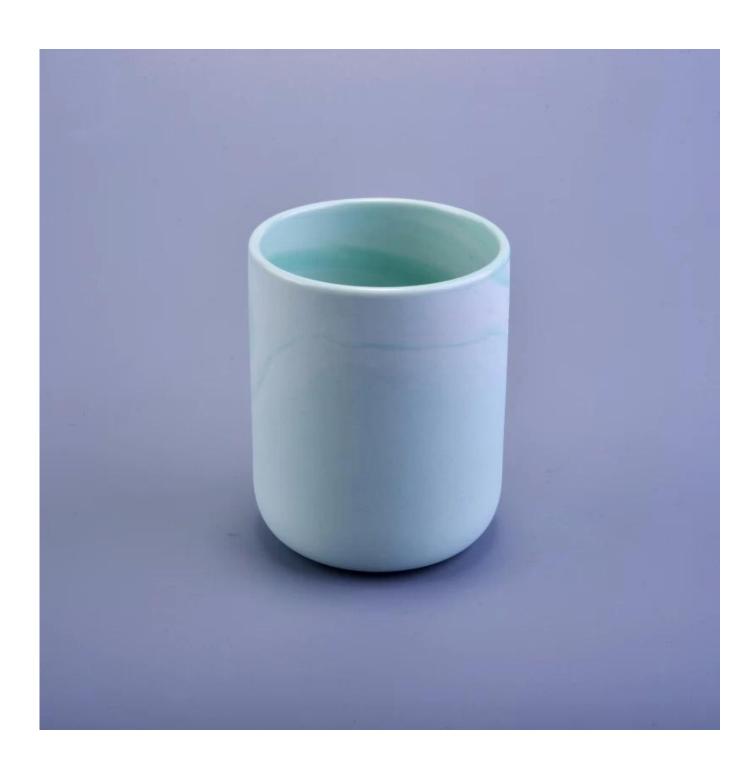

## Wholesale custom marble ceramic tealight candle holder

| Item Name       | Wholesale custom ceramic candle holder                                                                                                                                                                    |
|-----------------|-----------------------------------------------------------------------------------------------------------------------------------------------------------------------------------------------------------|
| Item No.        | SGYD17010501                                                                                                                                                                                              |
| Size            | Top dia: 62mm Bottom dia: 62mm Height: 79mm Weight: 130g Capacity: 180ml                                                                                                                                  |
| ОЕМ             | Any Custom Capacity&design are available                                                                                                                                                                  |
| Brand name      | Sunny Glassware                                                                                                                                                                                           |
| Sample time     | <ol> <li>5 days to exist in the shape and size of the products</li> <li>15 days if you need new shape and size of products</li> </ol>                                                                     |
| Packing         | Security packaging normal 24pcs / 36pcs / 48pcs per carton etc. export with egg divider                                                                                                                   |
| Moq             | 5,000pcs                                                                                                                                                                                                  |
| Delivery time   | Within 35 days after order confirmed                                                                                                                                                                      |
| Payment terms   | 30% deposit by T / T in advance, the balance after showing the copy of B / L $$                                                                                                                           |
| Product Feature | <ul><li>1.High quality and competitive prices</li><li>2.Meet FDA, SGS, LFGB test etc.</li><li>3.Eco-friendly</li><li>4.Widely applies to wedding, party, house, bar etc.</li><li>5.Machine made</li></ul> |