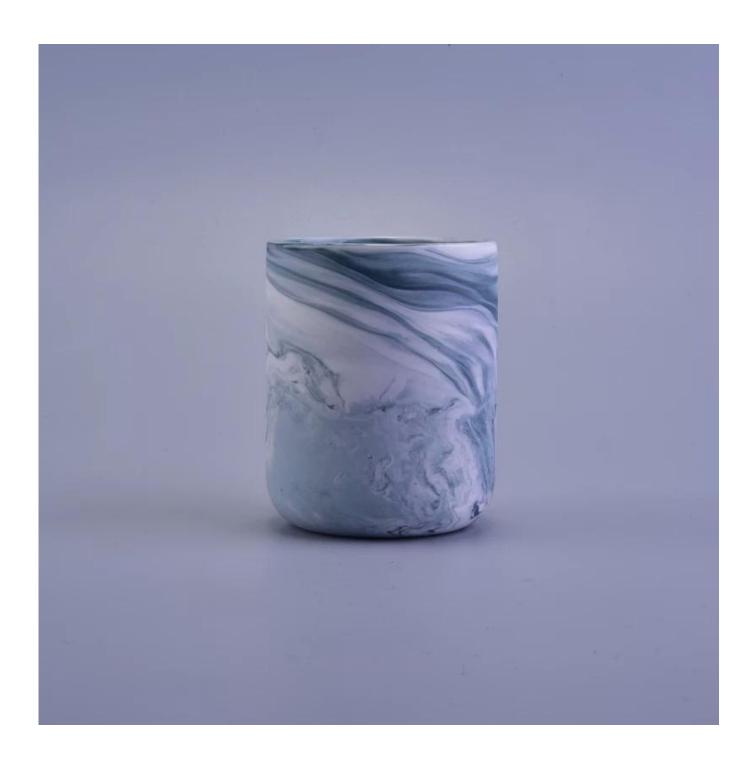

## Wholesale custom marble ceramic tealight candle holder

| Item Name       | Wholesale custom ceramic candle holder                                                                                                                                                                    |
|-----------------|-----------------------------------------------------------------------------------------------------------------------------------------------------------------------------------------------------------|
| Item No.        | SGYD17010501                                                                                                                                                                                              |
| Size            | Top dia: 62mm Bottom dia: 62mm Height: 79mm Weight: 130g Capacity: 180ml                                                                                                                                  |
| ОЕМ             | Any Custom Capacity&design are available                                                                                                                                                                  |
| Brand name      | Sunny Glassware                                                                                                                                                                                           |
| Sample time     | <ol> <li>5 days to exist in the shape and size of the products</li> <li>15 days if you need new shape and size of products</li> </ol>                                                                     |
| Packing         | Security packaging normal 24pcs / 36pcs / 48pcs per carton etc. export with egg divider                                                                                                                   |
| Moq             | 5,000pcs                                                                                                                                                                                                  |
| Delivery time   | Within 35 days after order confirmed                                                                                                                                                                      |
| Payment terms   | 30% deposit by T / T in advance, the balance after showing the copy of B / L $$                                                                                                                           |
| Product Feature | <ul><li>1.High quality and competitive prices</li><li>2.Meet FDA, SGS, LFGB test etc.</li><li>3.Eco-friendly</li><li>4.Widely applies to wedding, party, house, bar etc.</li><li>5.Machine made</li></ul> |