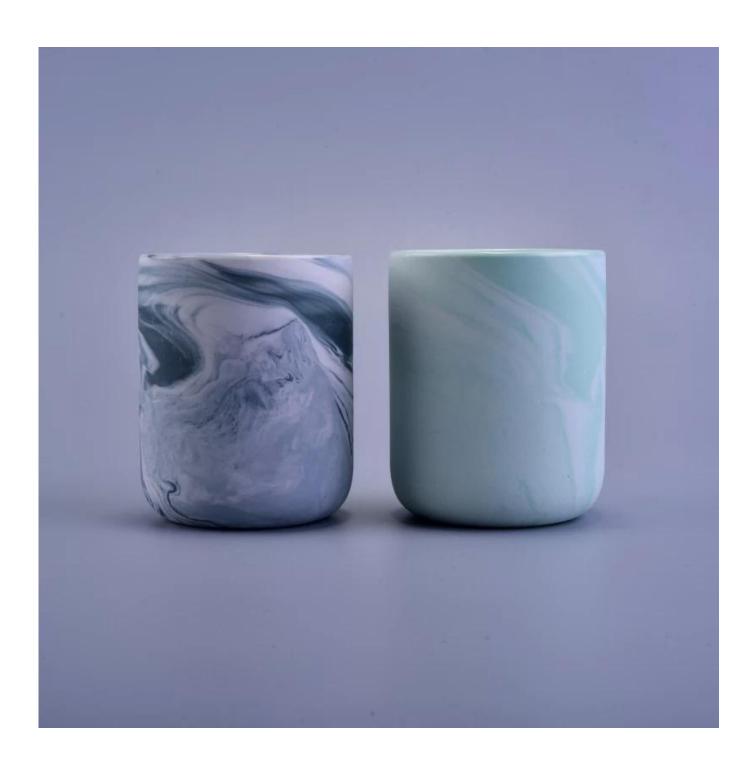

## Wholesale custom marble ceramic tealight candle holder

| Item Name       | Wholesale custom ceramic candle holder                                                                                                                                                                    |
|-----------------|-----------------------------------------------------------------------------------------------------------------------------------------------------------------------------------------------------------|
| Item No.        | SGYD17010501                                                                                                                                                                                              |
| Size            | Top dia: 62mm Bottom dia: 62mm Height: 79mm Weight: 130g Capacity: 180ml                                                                                                                                  |
| ОЕМ             | Any Custom Capacity&design are available                                                                                                                                                                  |
| Brand name      | Sunny Glassware                                                                                                                                                                                           |
| Sample time     | <ol> <li>5 days to exist in the shape and size of the products</li> <li>15 days if you need new shape and size of products</li> </ol>                                                                     |
| Packing         | Security packaging normal 24pcs / 36pcs / 48pcs per carton etc. export with egg divider                                                                                                                   |
| Moq             | 5,000pcs                                                                                                                                                                                                  |
| Delivery time   | Within 35 days after order confirmed                                                                                                                                                                      |
| Payment terms   | 30% deposit by T / T in advance, the balance after showing the copy of B / L $$                                                                                                                           |
| Product Feature | <ul><li>1.High quality and competitive prices</li><li>2.Meet FDA, SGS, LFGB test etc.</li><li>3.Eco-friendly</li><li>4.Widely applies to wedding, party, house, bar etc.</li><li>5.Machine made</li></ul> |