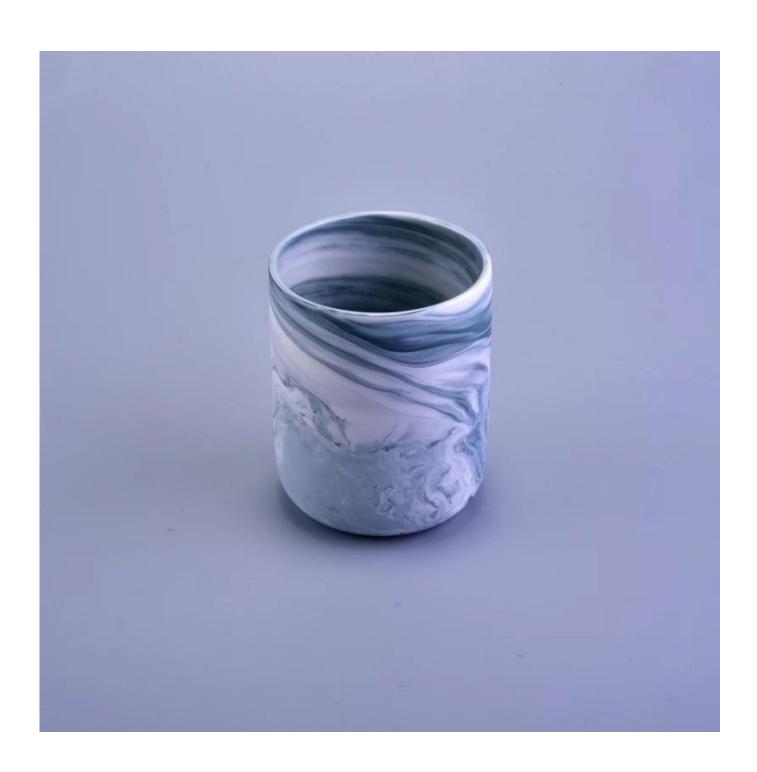

## Wholesale custom marble ceramic tealight candle holder

| Item Name       | Wholesale custom ceramic candle holder                                                                                                                                                                    |
|-----------------|-----------------------------------------------------------------------------------------------------------------------------------------------------------------------------------------------------------|
| Item No.        | SGYD17010501                                                                                                                                                                                              |
| Size            | Top dia: 62mm Bottom dia: 62mm Height: 79mm Weight: 130g Capacity: 180ml                                                                                                                                  |
| ОЕМ             | Any Custom Capacity&design are available                                                                                                                                                                  |
| Brand name      | Sunny Glassware                                                                                                                                                                                           |
| Sample time     | <ol> <li>5 days to exist in the shape and size of the products</li> <li>15 days if you need new shape and size of products</li> </ol>                                                                     |
| Packing         | Security packaging normal 24pcs / 36pcs / 48pcs per carton etc. export with egg divider                                                                                                                   |
| Moq             | 5,000pcs                                                                                                                                                                                                  |
| Delivery time   | Within 35 days after order confirmed                                                                                                                                                                      |
| Payment terms   | 30% deposit by T / T in advance, the balance after showing the copy of B / L $$                                                                                                                           |
| Product Feature | <ul><li>1.High quality and competitive prices</li><li>2.Meet FDA, SGS, LFGB test etc.</li><li>3.Eco-friendly</li><li>4.Widely applies to wedding, party, house, bar etc.</li><li>5.Machine made</li></ul> |