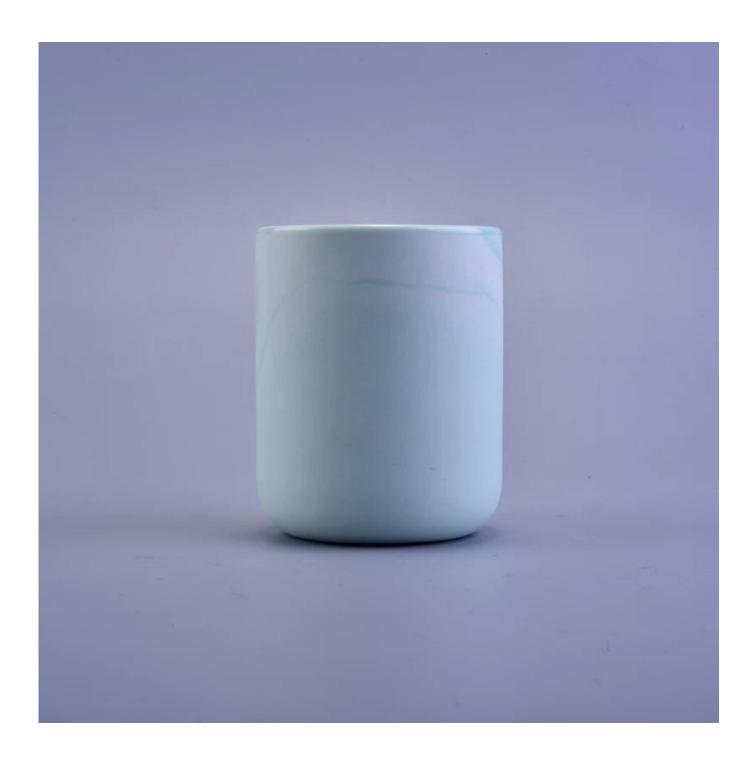

## Wholesale custom marble ceramic tealight candle holder

| Item Name       | Wholesale custom ceramic candle holder                                                                                                                                                                    |
|-----------------|-----------------------------------------------------------------------------------------------------------------------------------------------------------------------------------------------------------|
| Item No.        | SGYD17010501                                                                                                                                                                                              |
| Size            | Top dia: 62mm Bottom dia: 62mm Height: 79mm Weight: 130g Capacity: 180ml                                                                                                                                  |
| ОЕМ             | Any Custom Capacity&design are available                                                                                                                                                                  |
| Brand name      | Sunny Glassware                                                                                                                                                                                           |
| Sample time     | <ol> <li>5 days to exist in the shape and size of the products</li> <li>15 days if you need new shape and size of products</li> </ol>                                                                     |
| Packing         | Security packaging normal 24pcs / 36pcs / 48pcs per carton etc. export with egg divider                                                                                                                   |
| Moq             | 5,000pcs                                                                                                                                                                                                  |
| Delivery time   | Within 35 days after order confirmed                                                                                                                                                                      |
| Payment terms   | 30% deposit by T / T in advance, the balance after showing the copy of B / L $$                                                                                                                           |
| Product Feature | <ul><li>1.High quality and competitive prices</li><li>2.Meet FDA, SGS, LFGB test etc.</li><li>3.Eco-friendly</li><li>4.Widely applies to wedding, party, house, bar etc.</li><li>5.Machine made</li></ul> |