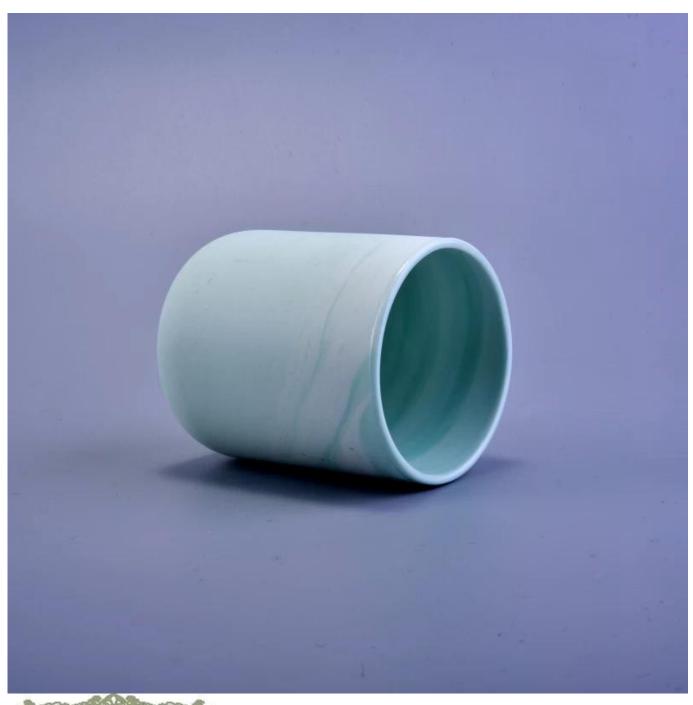

## Wholesale custom marble ceramic tealight candle holder

| Item Name       | Wholesale custom ceramic candle holder                                                                                                                                                                    |
|-----------------|-----------------------------------------------------------------------------------------------------------------------------------------------------------------------------------------------------------|
| Item No.        | SGYD17010501                                                                                                                                                                                              |
| Size            | Top dia: 62mm Bottom dia: 62mm Height: 79mm Weight: 130g Capacity: 180ml                                                                                                                                  |
| ОЕМ             | Any Custom Capacity&design are available                                                                                                                                                                  |
| Brand name      | Sunny Glassware                                                                                                                                                                                           |
| Sample time     | <ol> <li>5 days to exist in the shape and size of the products</li> <li>15 days if you need new shape and size of products</li> </ol>                                                                     |
| Packing         | Security packaging normal 24pcs / 36pcs / 48pcs per carton etc. export with egg divider                                                                                                                   |
| Moq             | 5,000pcs                                                                                                                                                                                                  |
| Delivery time   | Within 35 days after order confirmed                                                                                                                                                                      |
| Payment terms   | 30% deposit by T / T in advance, the balance after showing the copy of B / L $$                                                                                                                           |
| Product Feature | <ul><li>1.High quality and competitive prices</li><li>2.Meet FDA, SGS, LFGB test etc.</li><li>3.Eco-friendly</li><li>4.Widely applies to wedding, party, house, bar etc.</li><li>5.Machine made</li></ul> |