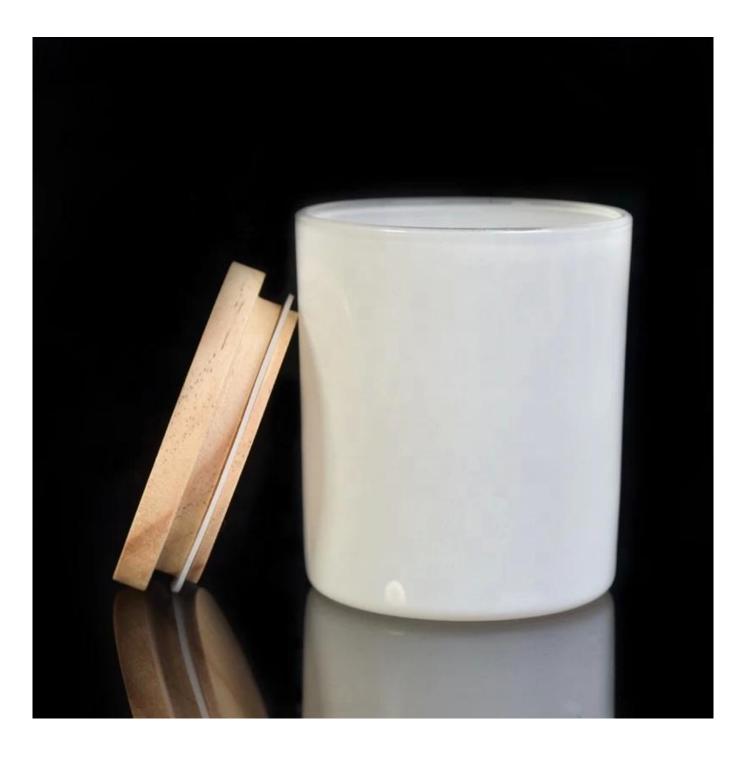

Candle Jars Description

#### **Ceremony design awareness**

- . Designed by award winning professional in SG
- . Got NEST Fragrances highly admiration
- . Friend or business relationship gift
- . Relaxation and romantic life

Item number.:SG88100-white Top dia.: 88mm Bottom dia.: 80mm Height: 100mm Capacity: 400ml Weight: 325g MOQ: 3000 pcs 8 oz 10 oz 12oz do varies color from Sunny Glassware