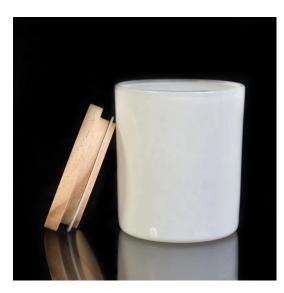

Candle Jars Description

#### **Ceremony design awareness**

- . Designed by award winning professional in SG
- . Got NEST Fragrances highly admiration
- . Friend or business relationship gift
- . Relaxation and romantic life

Item number.:SG88100-white Top dia.: 88mm Bottom dia.: 80mm Height: 100mm Capacity: 400ml Weight: 325g MOQ: 3000 pcs 8 oz 10 oz 12oz do varies color from Sunny Glassware