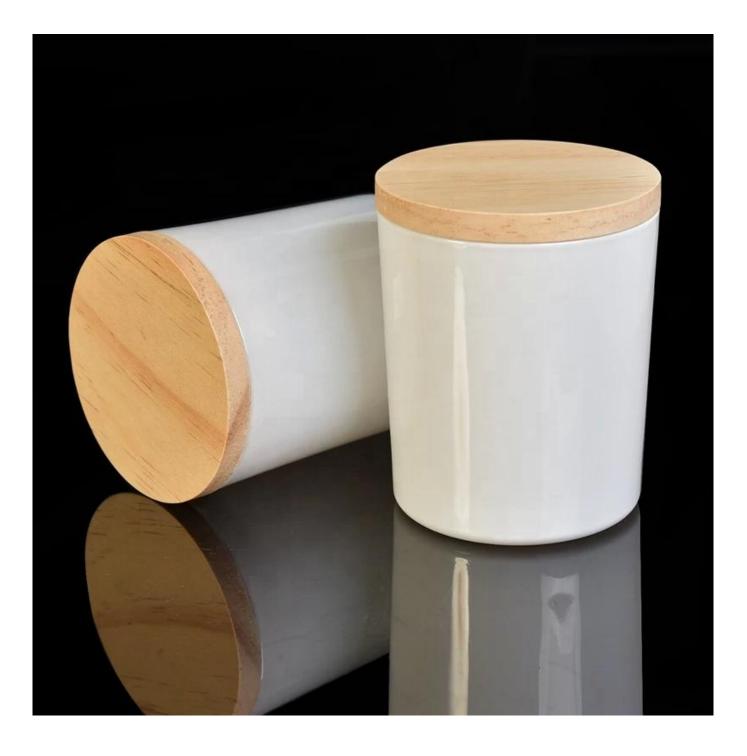

Candle Jars Description

Custom designs and different sizes available

With our strong support, our customers are growing rapidly, from small labs to industry leaders.

| Item number.                                          | SG88100-white                                                             |  |  |  |
|-------------------------------------------------------|---------------------------------------------------------------------------|--|--|--|
| Material                                              | glass candle jar                                                          |  |  |  |
| craft                                                 | pressed glass candle jars                                                 |  |  |  |
| Sample time                                           | 1. 5 days if there is glass shape and size                                |  |  |  |
|                                                       | 2. 15 days, if you need new shapes and sizes glass                        |  |  |  |
| Packing                                               | The usual packing, 4 pieces in the inner box, 48 pieces box               |  |  |  |
| Product Capacity 500,000 ~ 1,000,000 pieces per month |                                                                           |  |  |  |
| Delivery time                                         | Within 35 days after sampling and order confirmed                         |  |  |  |
| Payment terms                                         | as 30% deposit by T / T in advance and balance against copy of B / L      |  |  |  |
| Delivery                                              | By sea, by air, through express and shipping agent acceptable             |  |  |  |
|                                                       | 1. Home decorations glass candle jar from high quality                    |  |  |  |
| Product Features                                      | 2. Suitable for use at hotel, home, etc.                                  |  |  |  |
|                                                       | 3. Meet the ASTM Test                                                     |  |  |  |
|                                                       |                                                                           |  |  |  |
|                                                       | 1. Various designs and sizes for selection                                |  |  |  |
|                                                       | 2 Any color painted, cool, plating, laser model Processing cutter         |  |  |  |
| For your choice                                       | 3. Special package as shrink film, color gift box, white gift box, etc.   |  |  |  |
|                                                       | 4. We have a professional workshop and warehouse for ensure delivery time |  |  |  |
|                                                       |                                                                           |  |  |  |
|                                                       |                                                                           |  |  |  |