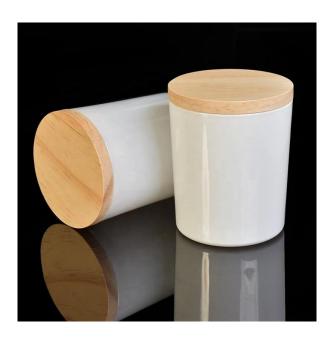

Candle Jars Description

Custom designs and different sizes available

With our strong support, our customers are growing rapidly, from small labs to industry leaders.

| Item number.                                          | SG88100-white                                                             |  |  |  |
|-------------------------------------------------------|---------------------------------------------------------------------------|--|--|--|
| Material                                              | glass candle jar                                                          |  |  |  |
| craft                                                 | pressed glass candle jars                                                 |  |  |  |
| Sample time                                           | 1. 5 days if there is glass shape and size                                |  |  |  |
|                                                       | 2. 15 days, if you need new shapes and sizes glass                        |  |  |  |
| Packing                                               | The usual packing, 4 pieces in the inner box, 48 pieces box               |  |  |  |
| Product Capacity 500,000 ~ 1,000,000 pieces per month |                                                                           |  |  |  |
| Delivery time                                         | Within 35 days after sampling and order confirmed                         |  |  |  |
| Payment terms                                         | as 30% deposit by T / T in advance and balance against copy of B / L      |  |  |  |
| Delivery                                              | By sea, by air, through express and shipping agent acceptable             |  |  |  |
|                                                       | 1. Home decorations glass candle jar from high quality                    |  |  |  |
| Product Features                                      | 2. Suitable for use at hotel, home, etc.                                  |  |  |  |
|                                                       | 3. Meet the ASTM Test                                                     |  |  |  |
|                                                       |                                                                           |  |  |  |
|                                                       | 1. Various designs and sizes for selection                                |  |  |  |
|                                                       | 2 Any color painted, cool, plating, laser model Processing cutter         |  |  |  |
| For your choice                                       | 3. Special package as shrink film, color gift box, white gift box, etc.   |  |  |  |
|                                                       | 4. We have a professional workshop and warehouse for ensure delivery time |  |  |  |
|                                                       |                                                                           |  |  |  |
|                                                       |                                                                           |  |  |  |