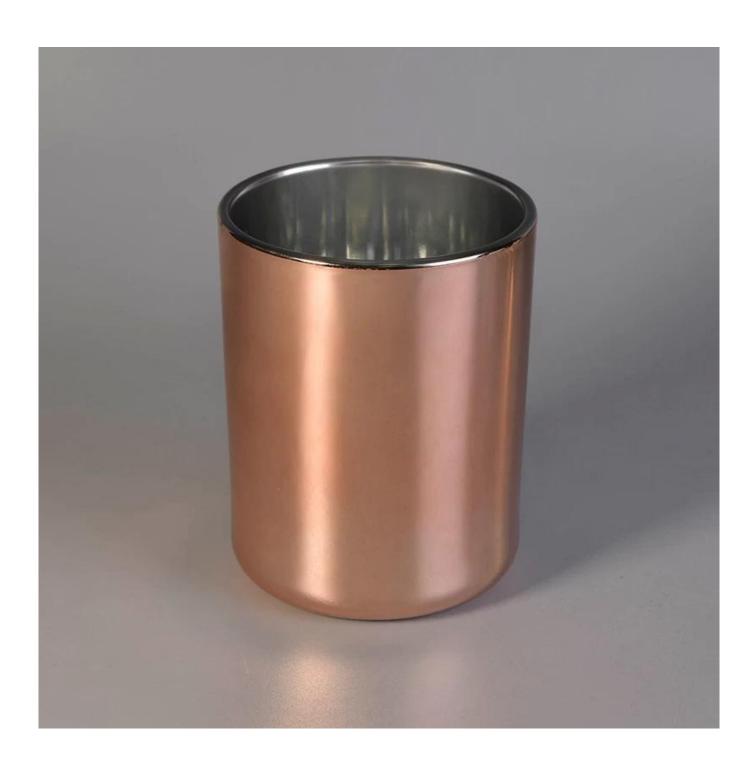

# Wholesale customized 2oz -20oz glass candle jar with metal effect in bulk

Candle Jars Description

| Item number.                                          | SGRX809003                                                                                                                         |  |  |
|-------------------------------------------------------|------------------------------------------------------------------------------------------------------------------------------------|--|--|
| Material                                              | glass                                                                                                                              |  |  |
| craft                                                 | Gradient ramp glass candle jars                                                                                                    |  |  |
| Sample time                                           | <ol> <li>5 days if there is existing shape and size</li> <li>15 days, if you need new shapes and sizes glass candle jar</li> </ol> |  |  |
| Packing                                               | The usual packing, 4 pieces in the inner box, 48 pieces box                                                                        |  |  |
| Product Capacity 500,000 ~ 1,000,000 pieces per month |                                                                                                                                    |  |  |
| Delivery time                                         | Within 45 days after sampling and order confirmed                                                                                  |  |  |
| Payment terms                                         | 30% deposit by T / T in advance and balance against copy of B / L                                                                  |  |  |
| Delivery                                              | By sea, by air, through express and shipping agent acceptable                                                                      |  |  |

|                                                           | Home decorations glass candle jar from high quality                       |  |  |  |
|-----------------------------------------------------------|---------------------------------------------------------------------------|--|--|--|
| Product Features 2. Suitable for use at hotel, home, etc. |                                                                           |  |  |  |
|                                                           | 3. Meet the ASTM Test                                                     |  |  |  |
|                                                           |                                                                           |  |  |  |
|                                                           |                                                                           |  |  |  |
|                                                           | Various designs and sizes for selection                                   |  |  |  |
|                                                           | 2 Any color painted, cool, plating, laser model Processing cutter         |  |  |  |
| 1 -                                                       | 3. Special package as shrink film, color gift box, white gift box, etc.   |  |  |  |
|                                                           | 4. We have a professional workshop and warehouse for ensure delivery time |  |  |  |
|                                                           |                                                                           |  |  |  |
|                                                           |                                                                           |  |  |  |