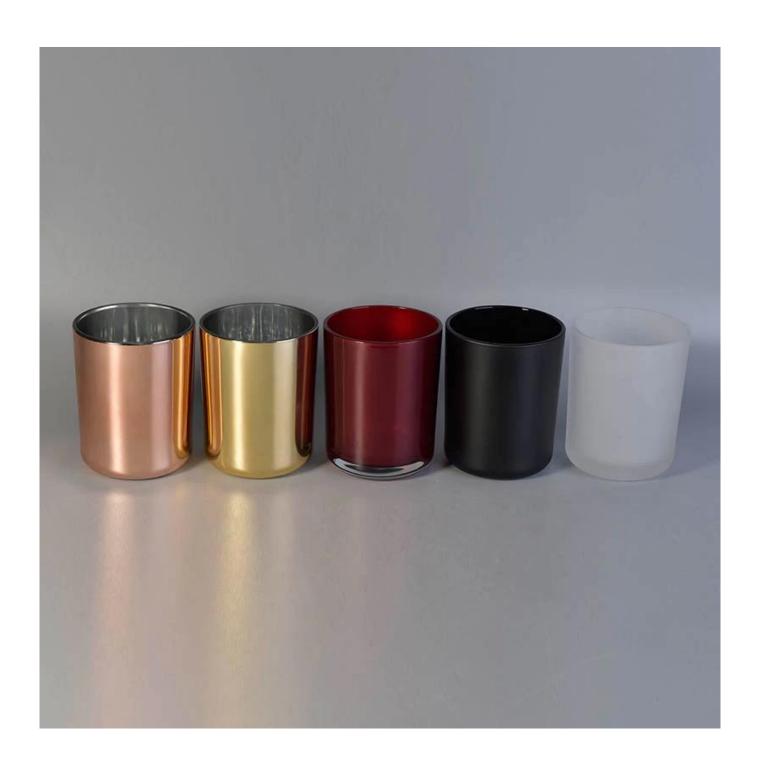

# Wholesale customized 2oz -20oz glass candle jar with metal effect in bulk

Candle Jars Description

| Item number.                                          | SGRX809003                                                                                                                         |  |  |
|-------------------------------------------------------|------------------------------------------------------------------------------------------------------------------------------------|--|--|
| Material                                              | glass                                                                                                                              |  |  |
| craft                                                 | Gradient ramp glass candle jars                                                                                                    |  |  |
| Sample time                                           | <ol> <li>5 days if there is existing shape and size</li> <li>15 days, if you need new shapes and sizes glass candle jar</li> </ol> |  |  |
| Packing                                               | The usual packing, 4 pieces in the inner box, 48 pieces box                                                                        |  |  |
| Product Capacity 500,000 ~ 1,000,000 pieces per month |                                                                                                                                    |  |  |
| Delivery time                                         | Within 45 days after sampling and order confirmed                                                                                  |  |  |
| Payment terms                                         | 30% deposit by T / T in advance and balance against copy of B / L                                                                  |  |  |
| Delivery                                              | By sea, by air, through express and shipping agent acceptable                                                                      |  |  |

|                                                           | Home decorations glass candle jar from high quality                       |  |  |  |
|-----------------------------------------------------------|---------------------------------------------------------------------------|--|--|--|
| Product Features 2. Suitable for use at hotel, home, etc. |                                                                           |  |  |  |
|                                                           | 3. Meet the ASTM Test                                                     |  |  |  |
|                                                           |                                                                           |  |  |  |
|                                                           |                                                                           |  |  |  |
|                                                           | Various designs and sizes for selection                                   |  |  |  |
|                                                           | 2 Any color painted, cool, plating, laser model Processing cutter         |  |  |  |
| 1 -                                                       | 3. Special package as shrink film, color gift box, white gift box, etc.   |  |  |  |
|                                                           | 4. We have a professional workshop and warehouse for ensure delivery time |  |  |  |
|                                                           |                                                                           |  |  |  |
|                                                           |                                                                           |  |  |  |