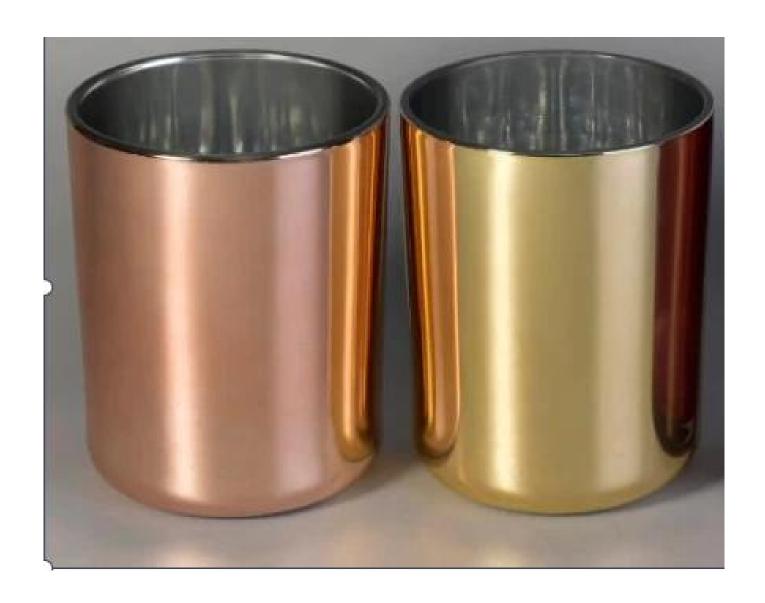

# Wholesale customized 2oz -20oz glass candle jar with metal effect in bulk

Candle Jars Description

| Item number.                                          | SGRX809003                                                                                                                         |  |  |
|-------------------------------------------------------|------------------------------------------------------------------------------------------------------------------------------------|--|--|
| Material                                              | glass                                                                                                                              |  |  |
| craft                                                 | Gradient ramp glass candle jars                                                                                                    |  |  |
| Sample time                                           | <ol> <li>5 days if there is existing shape and size</li> <li>15 days, if you need new shapes and sizes glass candle jar</li> </ol> |  |  |
| Packing                                               | The usual packing, 4 pieces in the inner box, 48 pieces box                                                                        |  |  |
| Product Capacity 500,000 ~ 1,000,000 pieces per month |                                                                                                                                    |  |  |
| Delivery time                                         | Within 45 days after sampling and order confirmed                                                                                  |  |  |
| Payment terms                                         | 30% deposit by T / T in advance and balance against copy of B / L                                                                  |  |  |
| Delivery                                              | By sea, by air, through express and shipping agent acceptable                                                                      |  |  |

|                                                           | Home decorations glass candle jar from high quality                       |  |  |  |
|-----------------------------------------------------------|---------------------------------------------------------------------------|--|--|--|
| Product Features 2. Suitable for use at hotel, home, etc. |                                                                           |  |  |  |
|                                                           | 3. Meet the ASTM Test                                                     |  |  |  |
|                                                           |                                                                           |  |  |  |
|                                                           |                                                                           |  |  |  |
|                                                           | Various designs and sizes for selection                                   |  |  |  |
|                                                           | 2 Any color painted, cool, plating, laser model Processing cutter         |  |  |  |
| 1 -                                                       | 3. Special package as shrink film, color gift box, white gift box, etc.   |  |  |  |
|                                                           | 4. We have a professional workshop and warehouse for ensure delivery time |  |  |  |
|                                                           |                                                                           |  |  |  |
|                                                           |                                                                           |  |  |  |