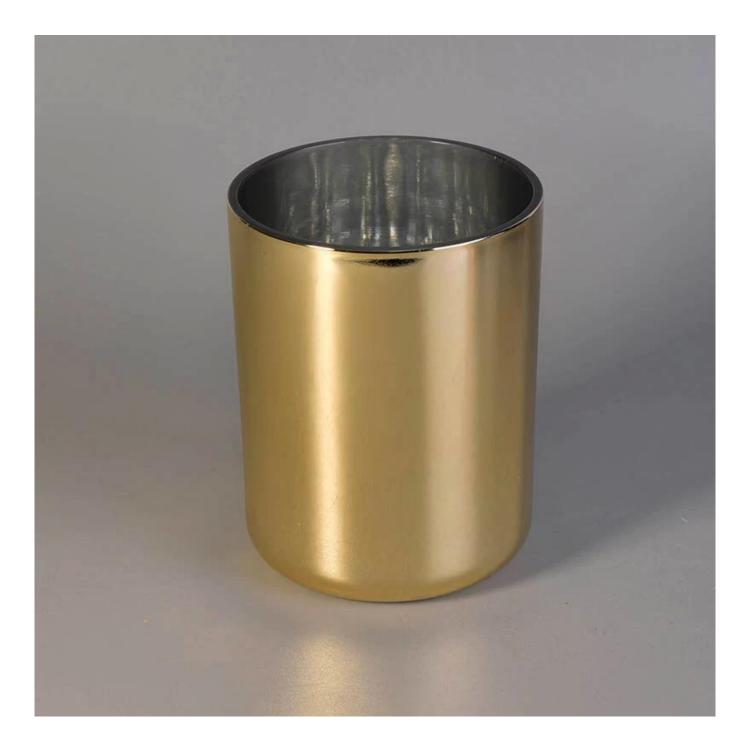

# Wholesale customized 2oz -20oz glass candle jar with metal effect in bulk

Candle Jars Description

| Item number.                                          | SGRX809003                                                                                                                         |  |  |
|-------------------------------------------------------|------------------------------------------------------------------------------------------------------------------------------------|--|--|
| Material                                              | glass                                                                                                                              |  |  |
| craft                                                 | Gradient ramp glass candle jars                                                                                                    |  |  |
| Sample time                                           | <ol> <li>5 days if there is existing shape and size</li> <li>15 days, if you need new shapes and sizes glass candle jar</li> </ol> |  |  |
| Packing                                               | The usual packing, 4 pieces in the inner box, 48 pieces box                                                                        |  |  |
| Product Capacity 500,000 ~ 1,000,000 pieces per month |                                                                                                                                    |  |  |
| Delivery time                                         | Within 45 days after sampling and order confirmed                                                                                  |  |  |
| Payment terms                                         | 30% deposit by T / T in advance and balance against copy of B / L                                                                  |  |  |
| Delivery                                              | By sea, by air, through express and shipping agent acceptable                                                                      |  |  |

|                                                           | Home decorations glass candle jar from high quality                       |  |  |  |
|-----------------------------------------------------------|---------------------------------------------------------------------------|--|--|--|
| Product Features 2. Suitable for use at hotel, home, etc. |                                                                           |  |  |  |
|                                                           | 3. Meet the ASTM Test                                                     |  |  |  |
|                                                           |                                                                           |  |  |  |
|                                                           |                                                                           |  |  |  |
|                                                           | Various designs and sizes for selection                                   |  |  |  |
|                                                           | 2 Any color painted, cool, plating, laser model Processing cutter         |  |  |  |
| 1 -                                                       | 3. Special package as shrink film, color gift box, white gift box, etc.   |  |  |  |
|                                                           | 4. We have a professional workshop and warehouse for ensure delivery time |  |  |  |
|                                                           |                                                                           |  |  |  |
|                                                           |                                                                           |  |  |  |