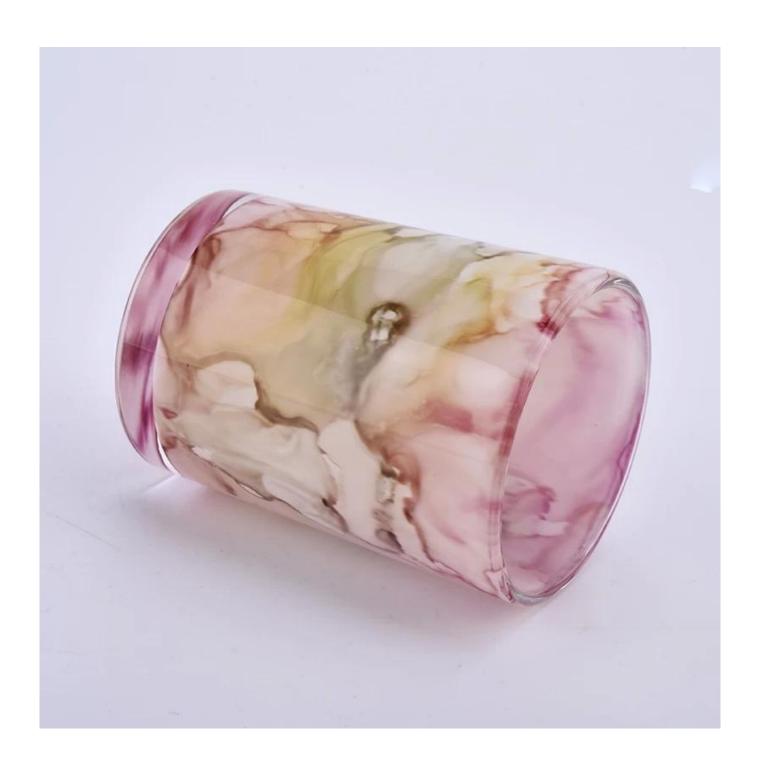

# Wholesale customized color cylinder glass candle holder from Sunny Glassware

Candle Jars Description

| Item number.                                          | SGHY21060703                                                                                                                       |  |  |
|-------------------------------------------------------|------------------------------------------------------------------------------------------------------------------------------------|--|--|
| Material                                              | glass                                                                                                                              |  |  |
| craft                                                 | Gradient ramp glass candle jars                                                                                                    |  |  |
|                                                       | <ol> <li>5 days if there is existing shape and size</li> <li>15 days, if you need new shapes and sizes glass candle jar</li> </ol> |  |  |
| Packing                                               | The usual packing, 4 pieces in the inner box, 48 pieces box                                                                        |  |  |
| Product Capacity 500,000 ~ 1,000,000 pieces per month |                                                                                                                                    |  |  |
| Delivery time                                         | Within 45 days after sampling and order confirmed                                                                                  |  |  |
| Payment terms                                         | 30% deposit by T / T in advance and balance against copy of B / L                                                                  |  |  |
| Delivery                                              | By sea, by air, through express and shipping agent acceptable                                                                      |  |  |

|                                                           | Home decorations glass candle jar from high quality                       |  |  |  |
|-----------------------------------------------------------|---------------------------------------------------------------------------|--|--|--|
| Product Features 2. Suitable for use at hotel, home, etc. |                                                                           |  |  |  |
|                                                           | 3. Meet the ASTM Test                                                     |  |  |  |
|                                                           |                                                                           |  |  |  |
|                                                           |                                                                           |  |  |  |
|                                                           | Various designs and sizes for selection                                   |  |  |  |
|                                                           | 2 Any color painted, cool, plating, laser model Processing cutter         |  |  |  |
| 1 -                                                       | 3. Special package as shrink film, color gift box, white gift box, etc.   |  |  |  |
|                                                           | 4. We have a professional workshop and warehouse for ensure delivery time |  |  |  |
|                                                           |                                                                           |  |  |  |
|                                                           |                                                                           |  |  |  |