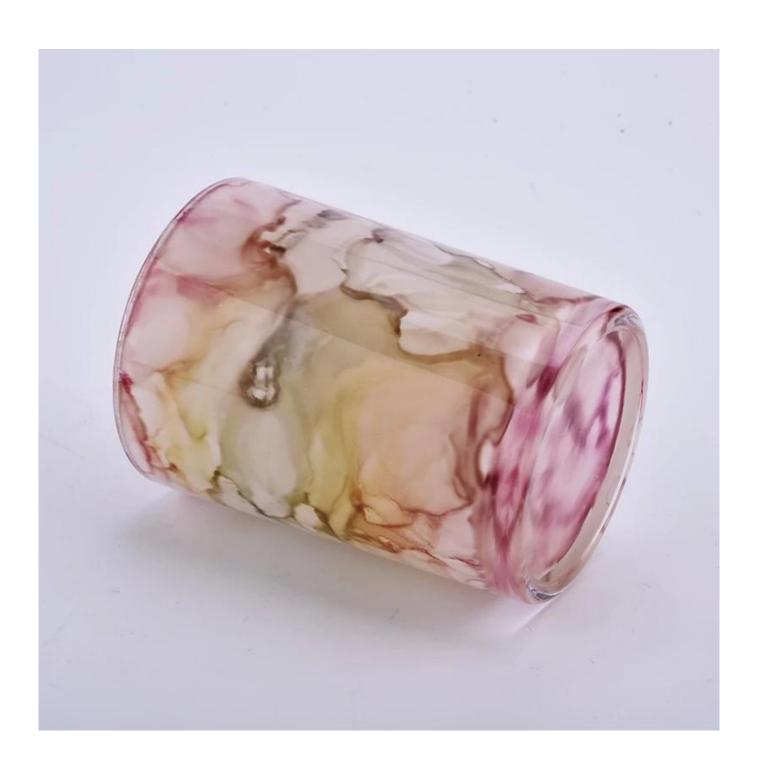

# Wholesale customized color cylinder glass candle holder from Sunny Glassware

Candle Jars Description

| Item number.                                          | SGHY21060703                                                                                                                       |  |  |
|-------------------------------------------------------|------------------------------------------------------------------------------------------------------------------------------------|--|--|
| Material                                              | glass                                                                                                                              |  |  |
| craft                                                 | Gradient ramp glass candle jars                                                                                                    |  |  |
|                                                       | <ol> <li>5 days if there is existing shape and size</li> <li>15 days, if you need new shapes and sizes glass candle jar</li> </ol> |  |  |
| Packing                                               | The usual packing, 4 pieces in the inner box, 48 pieces box                                                                        |  |  |
| Product Capacity 500,000 ~ 1,000,000 pieces per month |                                                                                                                                    |  |  |
| Delivery time                                         | Within 45 days after sampling and order confirmed                                                                                  |  |  |
| Payment terms                                         | 30% deposit by T / T in advance and balance against copy of B / L                                                                  |  |  |
| Delivery                                              | By sea, by air, through express and shipping agent acceptable                                                                      |  |  |

|                                                           | Home decorations glass candle jar from high quality                       |  |  |  |
|-----------------------------------------------------------|---------------------------------------------------------------------------|--|--|--|
| Product Features 2. Suitable for use at hotel, home, etc. |                                                                           |  |  |  |
|                                                           | 3. Meet the ASTM Test                                                     |  |  |  |
|                                                           |                                                                           |  |  |  |
|                                                           |                                                                           |  |  |  |
|                                                           | Various designs and sizes for selection                                   |  |  |  |
|                                                           | 2 Any color painted, cool, plating, laser model Processing cutter         |  |  |  |
| 1 -                                                       | 3. Special package as shrink film, color gift box, white gift box, etc.   |  |  |  |
|                                                           | 4. We have a professional workshop and warehouse for ensure delivery time |  |  |  |
|                                                           |                                                                           |  |  |  |
|                                                           |                                                                           |  |  |  |