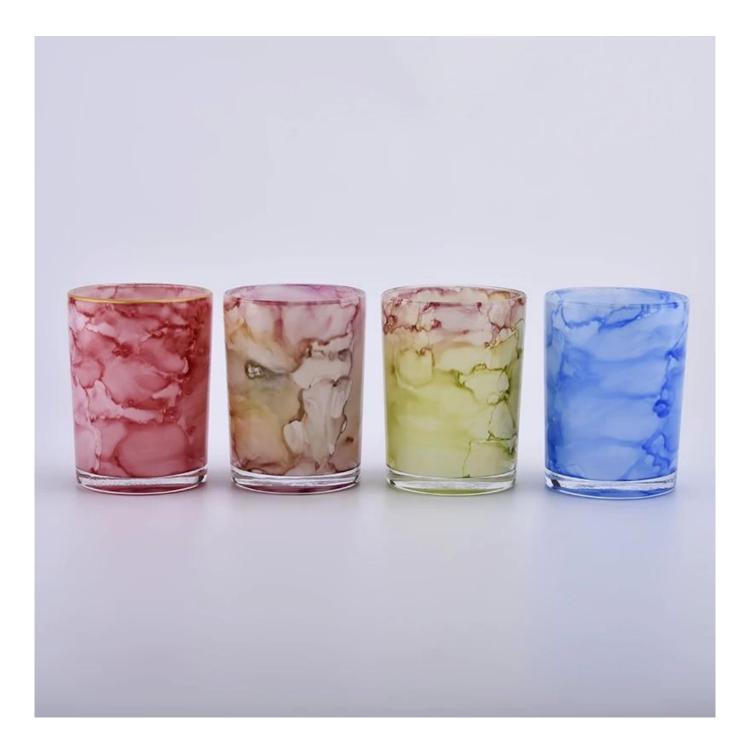

# Wholesale customized color cylinder glass candle holder from Sunny Glassware

Candle Jars Description

| Item number.                                          | SGHY21060703                                                                                                                       |  |  |
|-------------------------------------------------------|------------------------------------------------------------------------------------------------------------------------------------|--|--|
| Material                                              | glass                                                                                                                              |  |  |
| craft                                                 | Gradient ramp glass candle jars                                                                                                    |  |  |
|                                                       | <ol> <li>5 days if there is existing shape and size</li> <li>15 days, if you need new shapes and sizes glass candle jar</li> </ol> |  |  |
| Packing                                               | The usual packing, 4 pieces in the inner box, 48 pieces box                                                                        |  |  |
| Product Capacity 500,000 ~ 1,000,000 pieces per month |                                                                                                                                    |  |  |
| Delivery time                                         | Within 45 days after sampling and order confirmed                                                                                  |  |  |
| Payment terms                                         | 30% deposit by T / T in advance and balance against copy of B / L                                                                  |  |  |
| Delivery                                              | By sea, by air, through express and shipping agent acceptable                                                                      |  |  |

|                                                           | Home decorations glass candle jar from high quality                       |  |  |  |
|-----------------------------------------------------------|---------------------------------------------------------------------------|--|--|--|
| Product Features 2. Suitable for use at hotel, home, etc. |                                                                           |  |  |  |
|                                                           | 3. Meet the ASTM Test                                                     |  |  |  |
|                                                           |                                                                           |  |  |  |
|                                                           |                                                                           |  |  |  |
|                                                           | Various designs and sizes for selection                                   |  |  |  |
|                                                           | 2 Any color painted, cool, plating, laser model Processing cutter         |  |  |  |
| 1 -                                                       | 3. Special package as shrink film, color gift box, white gift box, etc.   |  |  |  |
|                                                           | 4. We have a professional workshop and warehouse for ensure delivery time |  |  |  |
|                                                           |                                                                           |  |  |  |
|                                                           |                                                                           |  |  |  |