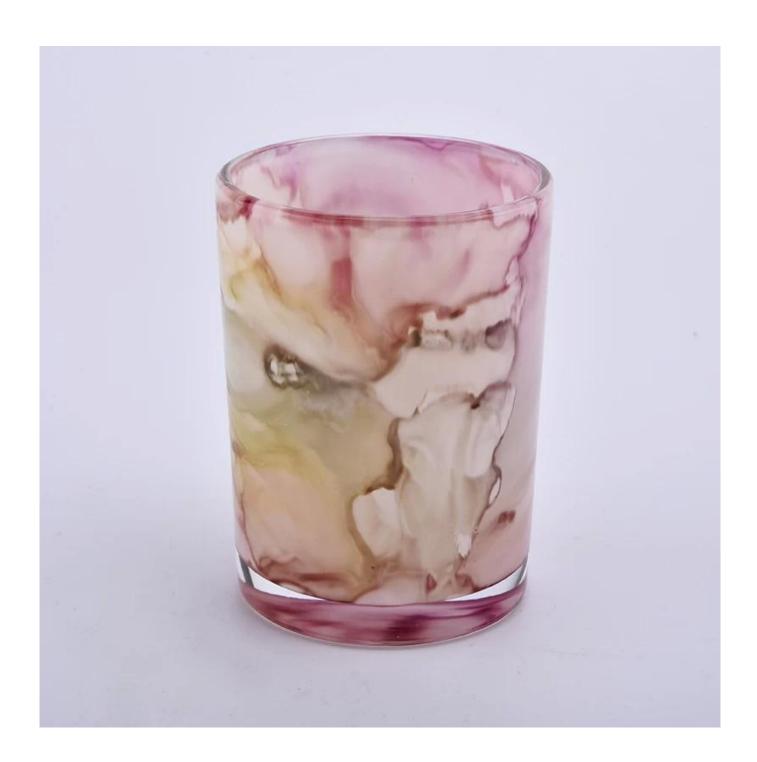

# Wholesale customized color cylinder glass candle holder from Sunny Glassware

Candle Jars Description

| Item number.                                          | SGHY21060703                                                                                                                       |  |  |
|-------------------------------------------------------|------------------------------------------------------------------------------------------------------------------------------------|--|--|
| Material                                              | glass                                                                                                                              |  |  |
| craft                                                 | Gradient ramp glass candle jars                                                                                                    |  |  |
|                                                       | <ol> <li>5 days if there is existing shape and size</li> <li>15 days, if you need new shapes and sizes glass candle jar</li> </ol> |  |  |
| Packing                                               | The usual packing, 4 pieces in the inner box, 48 pieces box                                                                        |  |  |
| Product Capacity 500,000 ~ 1,000,000 pieces per month |                                                                                                                                    |  |  |
| Delivery time                                         | Within 45 days after sampling and order confirmed                                                                                  |  |  |
| Payment terms                                         | 30% deposit by T / T in advance and balance against copy of B / L                                                                  |  |  |
| Delivery                                              | By sea, by air, through express and shipping agent acceptable                                                                      |  |  |

|                                                           | Home decorations glass candle jar from high quality                       |  |  |  |
|-----------------------------------------------------------|---------------------------------------------------------------------------|--|--|--|
| Product Features 2. Suitable for use at hotel, home, etc. |                                                                           |  |  |  |
|                                                           | 3. Meet the ASTM Test                                                     |  |  |  |
|                                                           |                                                                           |  |  |  |
|                                                           |                                                                           |  |  |  |
|                                                           | Various designs and sizes for selection                                   |  |  |  |
|                                                           | 2 Any color painted, cool, plating, laser model Processing cutter         |  |  |  |
| 1 -                                                       | 3. Special package as shrink film, color gift box, white gift box, etc.   |  |  |  |
|                                                           | 4. We have a professional workshop and warehouse for ensure delivery time |  |  |  |
|                                                           |                                                                           |  |  |  |
|                                                           |                                                                           |  |  |  |