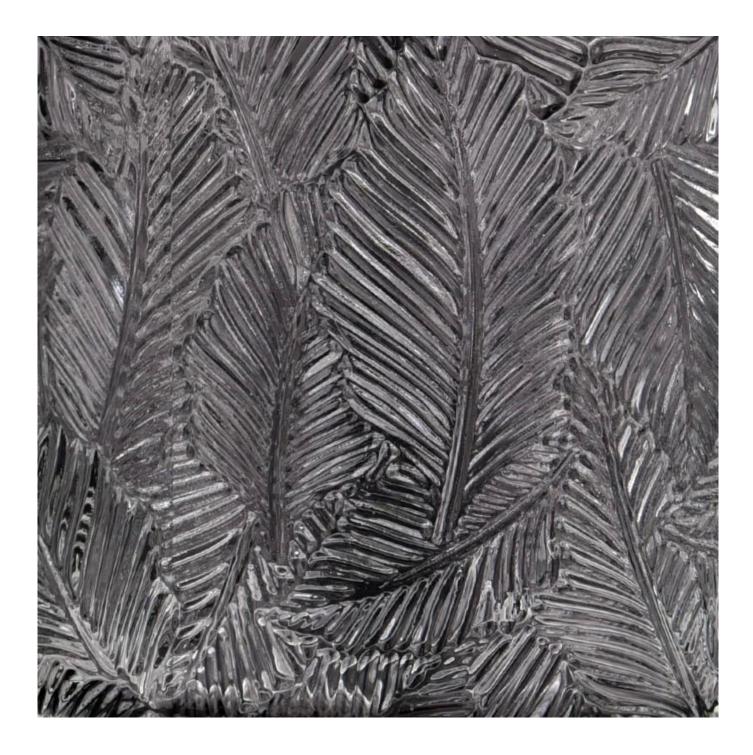

## wholesale customized leaf grain pattern glass candle jar for home decor

Test: pass ASTM TEST

Decoration: spraying color, electroplating, laser logo, decal printing, hand painting, silk screen logo, frosted color, iridescent color, ion plating, etc