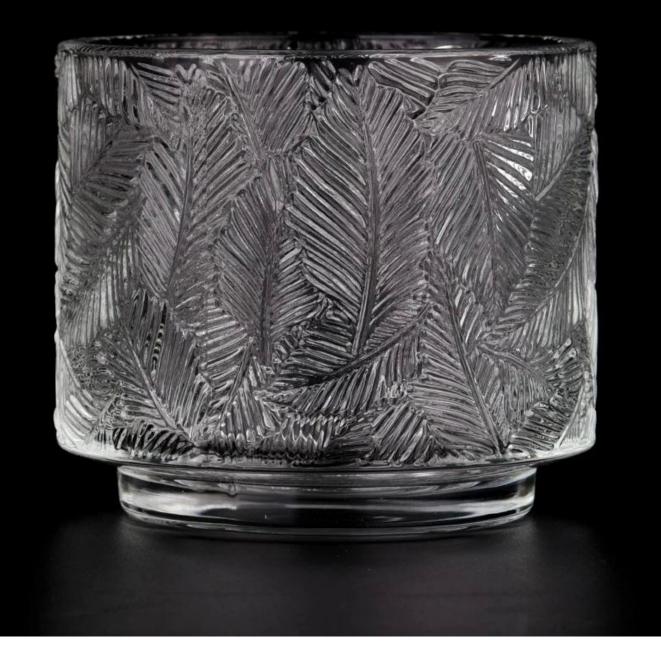

## wholesale customized leaf grain pattern glass candle jar for home decor

Test: pass ASTM TEST

Decoration: spraying color, electroplating, laser logo, decal printing, hand painting, silk screen logo, frosted color, iridescent color, ion plating, etc