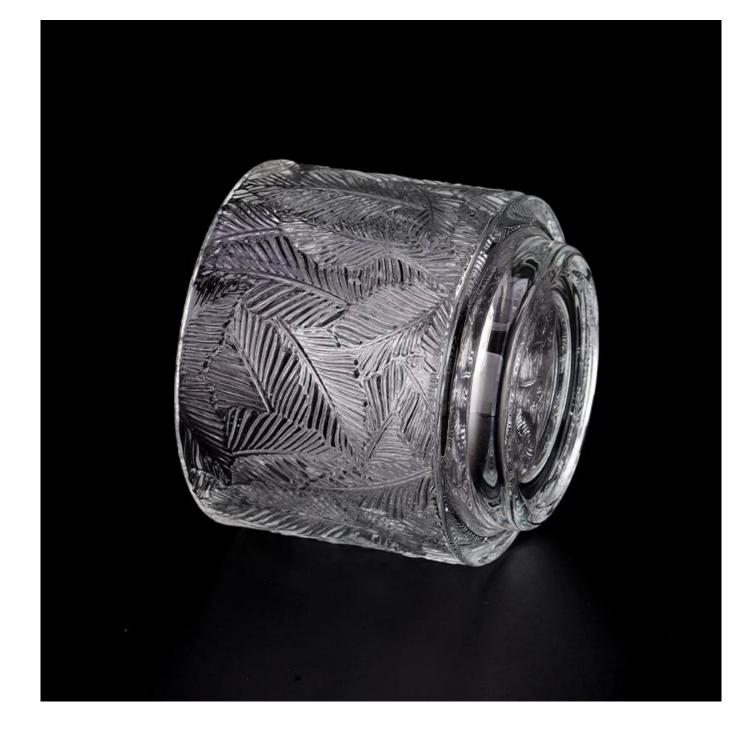

## wholesale customized leaf grain pattern glass candle jar for home decor

Test: pass ASTM TEST

Decoration: spraying color, electroplating, laser logo, decal printing, hand painting, silk screen logo, frosted color, iridescent color, ion plating, etc