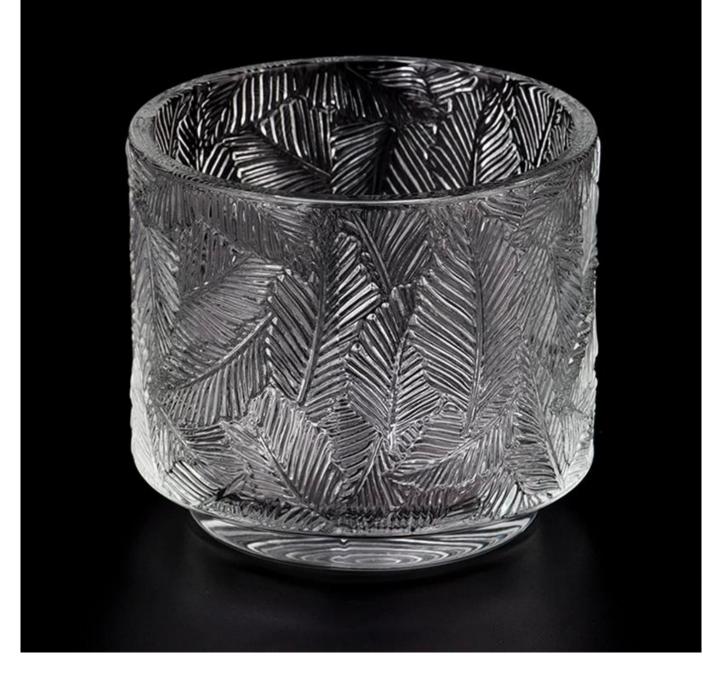

## wholesale customized leaf grain pattern glass candle jar for home decor

Test: pass ASTM TEST

Decoration: spraying color, electroplating, laser logo, decal printing, hand painting, silk screen logo, frosted color, iridescent color, ion plating, etc