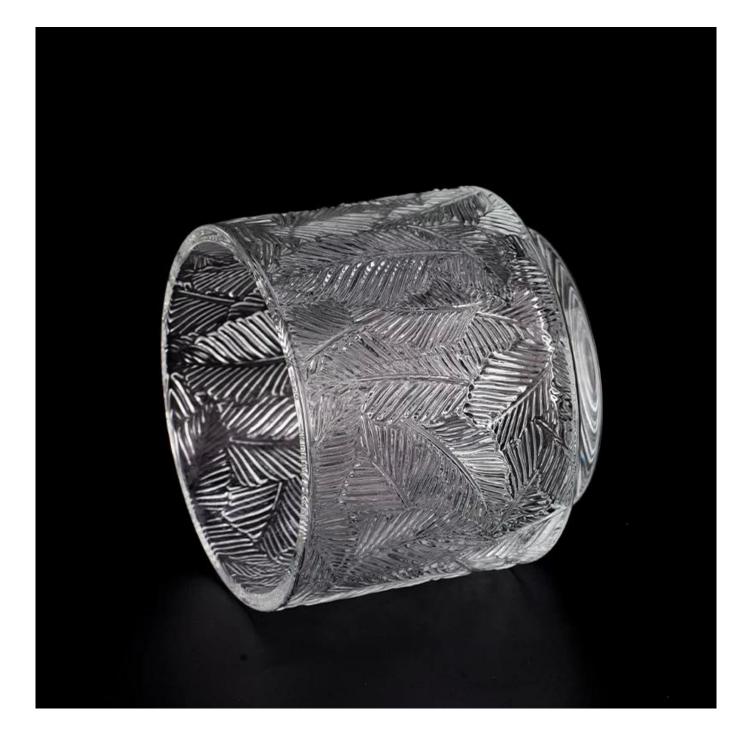

## wholesale customized leaf grain pattern glass candle jar for home decor

Test: pass ASTM TEST

Decoration: spraying color, electroplating, laser logo, decal printing, hand painting, silk screen logo, frosted color, iridescent color, ion plating, etc