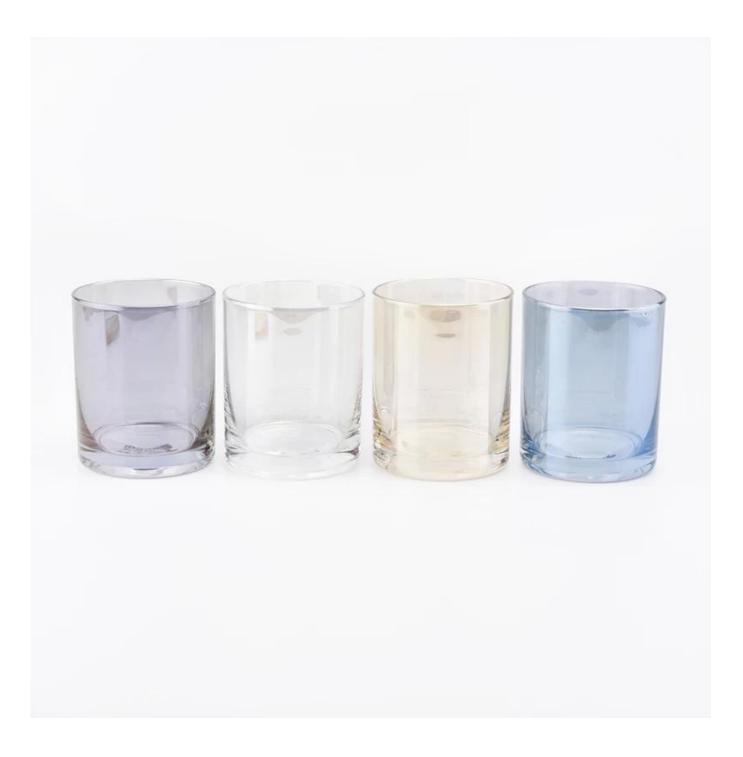

Product Details

| Item numbe       | SGXS19051420                                                                                                                                                                                                |
|------------------|-------------------------------------------------------------------------------------------------------------------------------------------------------------------------------------------------------------|
| Specification    | Top dia: 82mm<br>Bottom dia: 80mm<br>Height: 102mm<br>Weight: 258g<br>Capacity: 400ml                                                                                                                       |
| Sampling time    | <ul><li>1.5 days if the shape and size of the products exist</li><li>2.15 days if you need new shape and size of the products</li></ul>                                                                     |
| package          | 24pcs / 36pcs / 48pcs security regular packing and so on. For export carton with egg divider                                                                                                                |
| MOQ              | 10000pcs                                                                                                                                                                                                    |
| Delivery time    | Within 35 days after the order confirmed                                                                                                                                                                    |
| Payment terms    | 30% deposit by T / T in advance, balance against copy of B / L                                                                                                                                              |
| Product features | <ol> <li>High quality and competitive prices</li> <li>Test of FDA, SGS, LFGB etc.</li> <li>Eco friendly</li> <li>It is widely aimed at weddings, parties, home, bars, etc.</li> <li>machine made</li> </ol> |