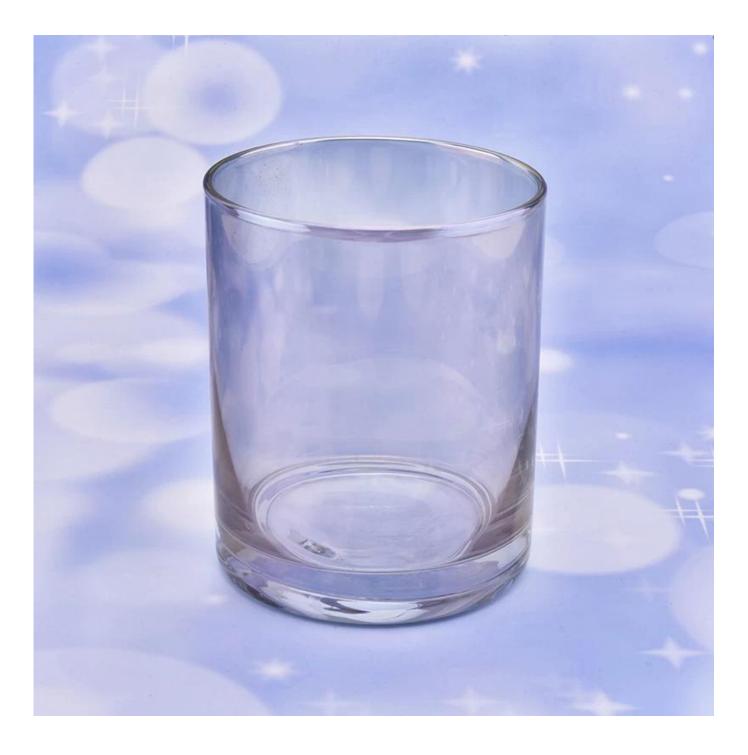

Product Details

| Item numbe       | SGXS19051420                                                                                                                                                                                                |
|------------------|-------------------------------------------------------------------------------------------------------------------------------------------------------------------------------------------------------------|
| Specification    | Top dia: 82mm<br>Bottom dia: 80mm<br>Height: 102mm<br>Weight: 258g<br>Capacity: 400ml                                                                                                                       |
| Sampling time    | <ul><li>1.5 days if the shape and size of the products exist</li><li>2.15 days if you need new shape and size of the products</li></ul>                                                                     |
| package          | 24pcs / 36pcs / 48pcs security regular packing and so on. For export carton with egg divider                                                                                                                |
| MOQ              | 10000pcs                                                                                                                                                                                                    |
| Delivery time    | Within 35 days after the order confirmed                                                                                                                                                                    |
| Payment terms    | 30% deposit by T / T in advance, balance against copy of B / L                                                                                                                                              |
| Product features | <ol> <li>High quality and competitive prices</li> <li>Test of FDA, SGS, LFGB etc.</li> <li>Eco friendly</li> <li>It is widely aimed at weddings, parties, home, bars, etc.</li> <li>machine made</li> </ol> |