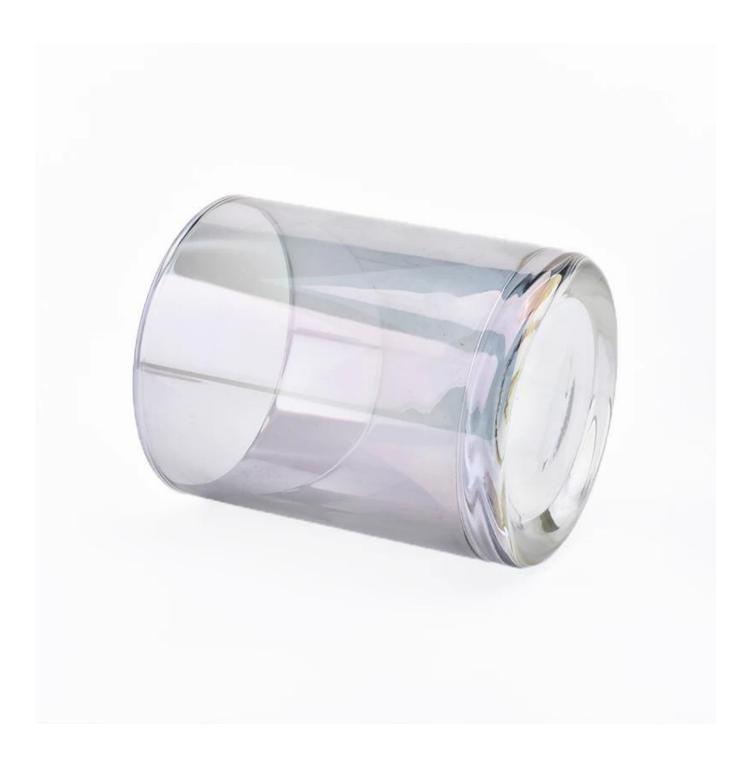

Product Details

| Item numbe       | SGXS19051420                                                                                                                                                                                                |
|------------------|-------------------------------------------------------------------------------------------------------------------------------------------------------------------------------------------------------------|
| Specification    | Top dia: 82mm<br>Bottom dia: 80mm<br>Height: 102mm<br>Weight: 258g<br>Capacity: 400ml                                                                                                                       |
| Sampling time    | <ul><li>1.5 days if the shape and size of the products exist</li><li>2.15 days if you need new shape and size of the products</li></ul>                                                                     |
| package          | 24pcs / 36pcs / 48pcs security regular packing and so on. For export carton with egg divider                                                                                                                |
| MOQ              | 10000pcs                                                                                                                                                                                                    |
| Delivery time    | Within 35 days after the order confirmed                                                                                                                                                                    |
| Payment terms    | 30% deposit by T / T in advance, balance against copy of B / L                                                                                                                                              |
| Product features | <ol> <li>High quality and competitive prices</li> <li>Test of FDA, SGS, LFGB etc.</li> <li>Eco friendly</li> <li>It is widely aimed at weddings, parties, home, bars, etc.</li> <li>machine made</li> </ol> |