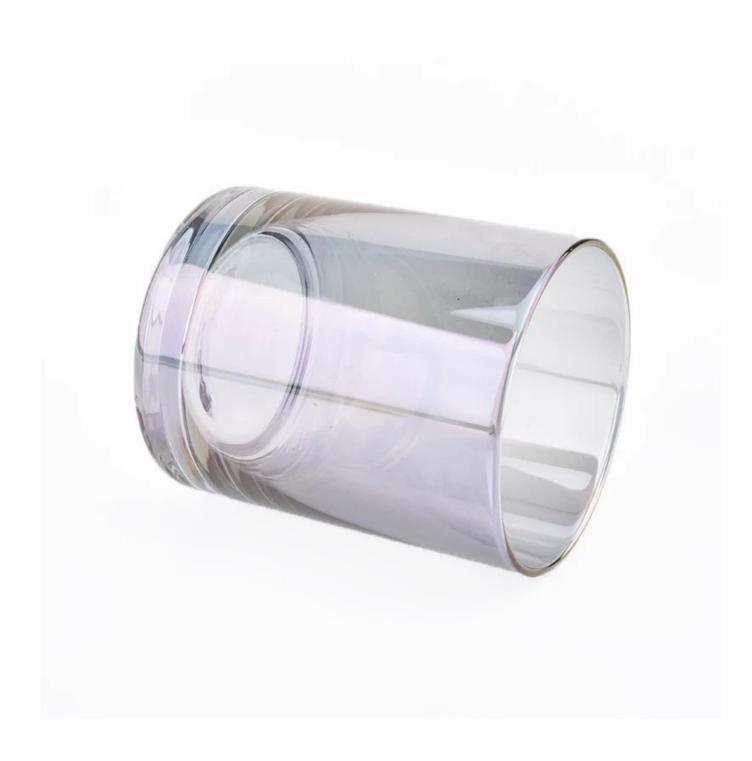

Product Details

| Item numbe       | SGXS19051420                                                                                                                                                                                                |
|------------------|-------------------------------------------------------------------------------------------------------------------------------------------------------------------------------------------------------------|
| Specification    | Top dia: 82mm<br>Bottom dia: 80mm<br>Height: 102mm<br>Weight: 258g<br>Capacity: 400ml                                                                                                                       |
| Sampling time    | <ul><li>1.5 days if the shape and size of the products exist</li><li>2.15 days if you need new shape and size of the products</li></ul>                                                                     |
| package          | 24pcs / 36pcs / 48pcs security regular packing and so on. For export carton with egg divider                                                                                                                |
| MOQ              | 10000pcs                                                                                                                                                                                                    |
| Delivery time    | Within 35 days after the order confirmed                                                                                                                                                                    |
| Payment terms    | 30% deposit by T / T in advance, balance against copy of B / L                                                                                                                                              |
| Product features | <ol> <li>High quality and competitive prices</li> <li>Test of FDA, SGS, LFGB etc.</li> <li>Eco friendly</li> <li>It is widely aimed at weddings, parties, home, bars, etc.</li> <li>machine made</li> </ol> |