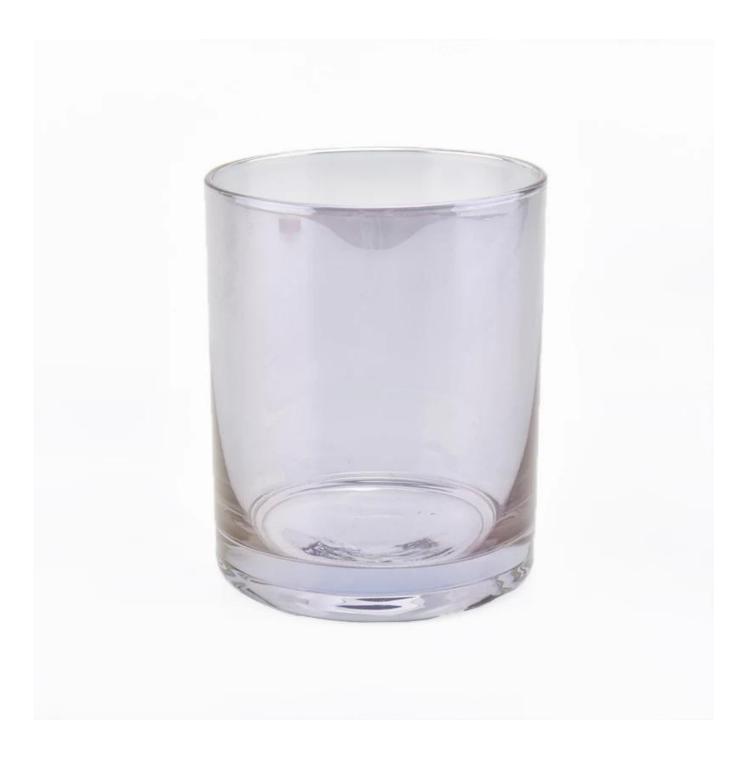

Product Details

| Item numbe       | SGXS19051420                                                                                                                                                                                                |
|------------------|-------------------------------------------------------------------------------------------------------------------------------------------------------------------------------------------------------------|
| Specification    | Top dia: 82mm<br>Bottom dia: 80mm<br>Height: 102mm<br>Weight: 258g<br>Capacity: 400ml                                                                                                                       |
| Sampling time    | <ul><li>1.5 days if the shape and size of the products exist</li><li>2.15 days if you need new shape and size of the products</li></ul>                                                                     |
| package          | 24pcs / 36pcs / 48pcs security regular packing and so on. For export carton with egg divider                                                                                                                |
| MOQ              | 10000pcs                                                                                                                                                                                                    |
| Delivery time    | Within 35 days after the order confirmed                                                                                                                                                                    |
| Payment terms    | 30% deposit by T / T in advance, balance against copy of B / L                                                                                                                                              |
| Product features | <ol> <li>High quality and competitive prices</li> <li>Test of FDA, SGS, LFGB etc.</li> <li>Eco friendly</li> <li>It is widely aimed at weddings, parties, home, bars, etc.</li> <li>machine made</li> </ol> |