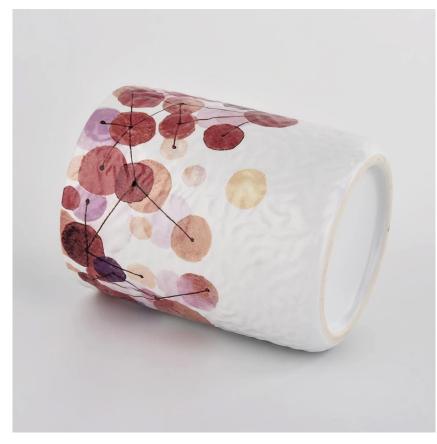

# MATCHING

It is suitable to be placed on the dining table and room, and the delicate and exquisite design is suitable for different styles of living room.

Candle Jar Description

Flexible size design allows your market to grow rapidly

Item name[SGMK21102738 Top dia: 83mm Bottom dia: 83mm Height: 104.5mm Weight: 350g Capacity: 390ml MOQ:3,000PCS

| Item number.     | SGMK21102738                                                            |
|------------------|-------------------------------------------------------------------------|
| Material         | Ceramic                                                                 |
| craft            | pressed glass candle jars                                               |
| Sample time      | 1. 5 days if there is glass shape and size                              |
|                  | 2. 15 days, if you need new shapes and sizes glass                      |
| Packing          | The usual packing, 4 pieces in the inner box, 48 pieces box             |
| Product Capacity | 500,000 ~ 1,000,000 pieces per month                                    |
| Delivery time    | Within 35 days after sampling and order confirmed                       |
| Payment terms    | 30% deposit by T / T in advance and balance against copy of B / L $$    |
| Delivery         | By sea, by air, through express and shipping agent acceptable           |
|                  | 1. Home decorations glass candle jar from high quality                  |
| Product Features | 2. Suitable for use at hotel, home, etc.                                |
|                  | 3. Meet the ASTM Test                                                   |
|                  |                                                                         |
|                  | 1. Various designs and sizes for selection                              |
|                  | 2 Any color painted, cool, plating, laser model Processing cutter       |
| For your choice  | 3. Special package as shrink film, color gift box, white gift box, etc. |
|                  | 4. We have a professional workshop and warehouse for ensure delivery    |
|                  | time                                                                    |
|                  |                                                                         |