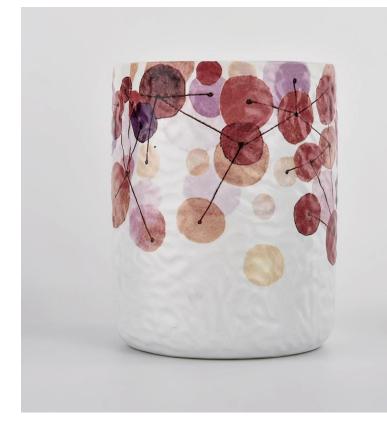

Flexible size design allows your market to grow rapidly

Item name[SGMK21102738 Top dia: 83mm Bottom dia: 83mm Height: 104.5mm Weight: 350g Capacity: 390ml MOQ:3,000PCS

| Item number.     | SGMK21102738                                                            |
|------------------|-------------------------------------------------------------------------|
| Material         | Ceramic                                                                 |
| craft            | pressed glass candle jars                                               |
| Sample time      | 1. 5 days if there is glass shape and size                              |
|                  | 2. 15 days, if you need new shapes and sizes glass                      |
| Packing          | The usual packing, 4 pieces in the inner box, 48 pieces box             |
| Product Capacity | 500,000 ~ 1,000,000 pieces per month                                    |
| Delivery time    | Within 35 days after sampling and order confirmed                       |
| Payment terms    | 30% deposit by T / T in advance and balance against copy of B / L $$    |
| Delivery         | By sea, by air, through express and shipping agent acceptable           |
|                  | 1. Home decorations glass candle jar from high quality                  |
| Product Features | 2. Suitable for use at hotel, home, etc.                                |
|                  | 3. Meet the ASTM Test                                                   |
|                  |                                                                         |
|                  | 1. Various designs and sizes for selection                              |
|                  | 2 Any color painted, cool, plating, laser model Processing cutter       |
| For your choice  | 3. Special package as shrink film, color gift box, white gift box, etc. |
|                  | 4. We have a professional workshop and warehouse for ensure delivery    |
|                  | time                                                                    |
|                  |                                                                         |