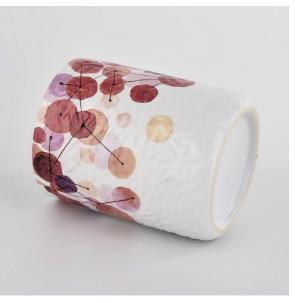

Flexible size design allows your market to grow rapidly

Item name[SGMK21102738 Top dia: 83mm Bottom dia: 83mm Height: 104.5mm Weight: 350g Capacity: 390ml MOQ:3,000PCS

| Item number.     | SGMK21102738                                                            |
|------------------|-------------------------------------------------------------------------|
| Material         | Ceramic                                                                 |
| craft            | pressed glass candle jars                                               |
| Sample time      | 1. 5 days if there is glass shape and size                              |
|                  | 2. 15 days, if you need new shapes and sizes glass                      |
| Packing          | The usual packing, 4 pieces in the inner box, 48 pieces box             |
| Product Capacity | 500,000 ~ 1,000,000 pieces per month                                    |
| Delivery time    | Within 35 days after sampling and order confirmed                       |
| Payment terms    | 30% deposit by T / T in advance and balance against copy of B / L $$    |
| Delivery         | By sea, by air, through express and shipping agent acceptable           |
|                  | 1. Home decorations glass candle jar from high quality                  |
| Product Features | 2. Suitable for use at hotel, home, etc.                                |
|                  | 3. Meet the ASTM Test                                                   |
|                  |                                                                         |
|                  | 1. Various designs and sizes for selection                              |
|                  | 2 Any color painted, cool, plating, laser model Processing cutter       |
| For your choice  | 3. Special package as shrink film, color gift box, white gift box, etc. |
|                  | 4. We have a professional workshop and warehouse for ensure delivery    |
|                  | time                                                                    |
|                  |                                                                         |