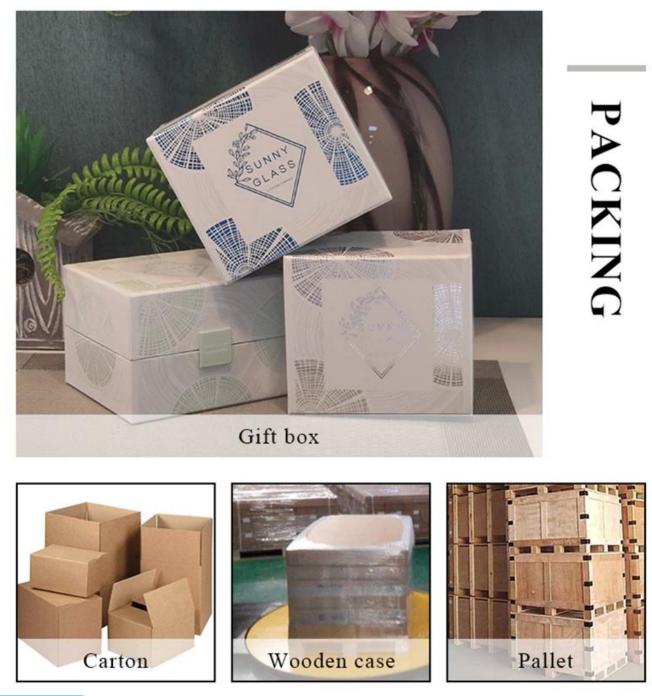

Flexible size design allows your market to grow rapidly

Item name[SGMK21102738 Top dia: 83mm Bottom dia: 83mm Height: 104.5mm Weight: 350g Capacity: 390ml MOQ:3,000PCS

| Item number.     | SGMK21102738                                                            |
|------------------|-------------------------------------------------------------------------|
| Material         | Ceramic                                                                 |
| craft            | pressed glass candle jars                                               |
| Sample time      | 1. 5 days if there is glass shape and size                              |
|                  | 2. 15 days, if you need new shapes and sizes glass                      |
| Packing          | The usual packing, 4 pieces in the inner box, 48 pieces box             |
| Product Capacity | 500,000 ~ 1,000,000 pieces per month                                    |
| Delivery time    | Within 35 days after sampling and order confirmed                       |
| Payment terms    | 30% deposit by T / T in advance and balance against copy of B / L $$    |
| Delivery         | By sea, by air, through express and shipping agent acceptable           |
|                  | 1. Home decorations glass candle jar from high quality                  |
| Product Features | 2. Suitable for use at hotel, home, etc.                                |
|                  | 3. Meet the ASTM Test                                                   |
|                  |                                                                         |
|                  | 1. Various designs and sizes for selection                              |
|                  | 2 Any color painted, cool, plating, laser model Processing cutter       |
| For your choice  | 3. Special package as shrink film, color gift box, white gift box, etc. |
|                  | 4. We have a professional workshop and warehouse for ensure delivery    |
|                  | time                                                                    |
|                  |                                                                         |