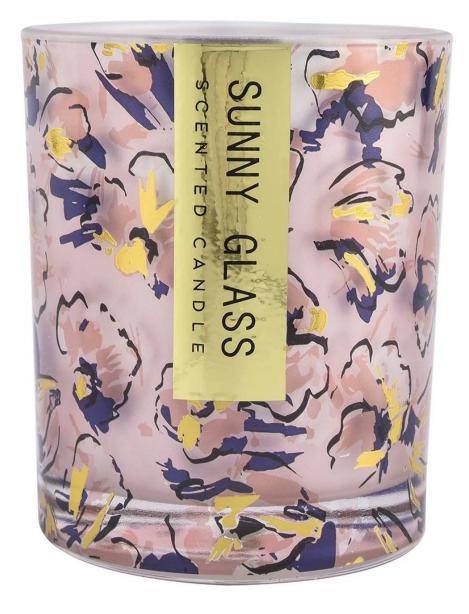

### **Candle Jars Description**

| Item no     | SCRG210043                                                                                                           |  |  |  |
|-------------|----------------------------------------------------------------------------------------------------------------------|--|--|--|
| Material    | glass candle jar                                                                                                     |  |  |  |
| craft       | pressed glass candle jars                                                                                            |  |  |  |
| Sample time | <ol> <li>5 days if there is glass shape and size</li> <li>15 days, if you need new shapes and sizes glass</li> </ol> |  |  |  |
| Packing     | The usual packing, 4 pieces in the inner box, 48 pieces box                                                          |  |  |  |