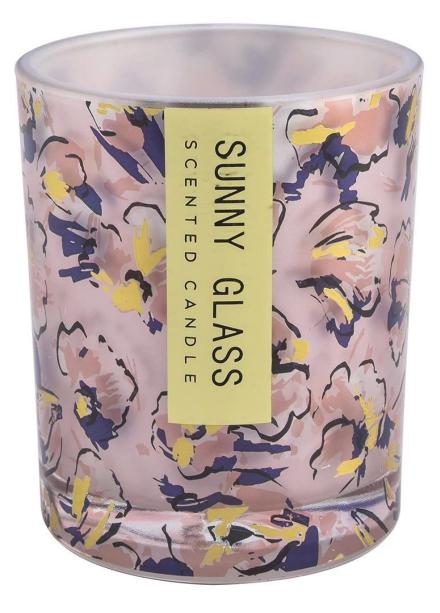

### **Candle Jars Description**

| Item no     | SCRG210043                                                                                                           |  |  |  |
|-------------|----------------------------------------------------------------------------------------------------------------------|--|--|--|
| Material    | glass candle jar                                                                                                     |  |  |  |
| craft       | pressed glass candle jars                                                                                            |  |  |  |
| Sample time | <ol> <li>5 days if there is glass shape and size</li> <li>15 days, if you need new shapes and sizes glass</li> </ol> |  |  |  |
| Packing     | The usual packing, 4 pieces in the inner box, 48 pieces box                                                          |  |  |  |