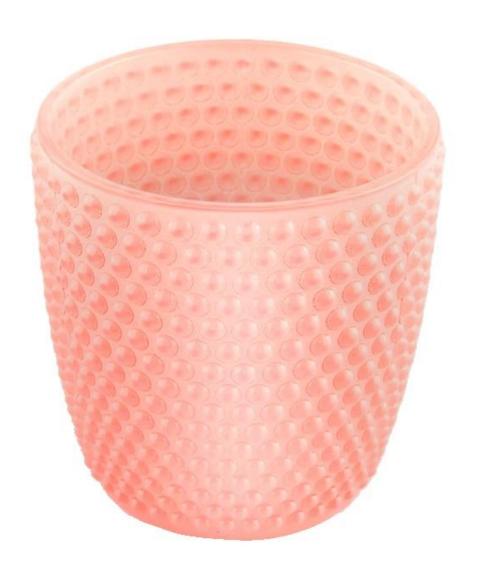

#### wholesale glass candle vessels with hobnail design

## **Candle Jars Description**

| product name wholesale glass candle vessels with hobnail design |                                                                                               |  |
|-----------------------------------------------------------------|-----------------------------------------------------------------------------------------------|--|
|                                                                 | 1. 5 days if there is glass shape and size 2. 15 days, if you need new shapes and sizes glass |  |

| Measure                                                                      | Item No.: SGXF22012002 Top dia:71mm Bottom dia□52mm Height□72mm Weight□158g Capacity:175ML |
|------------------------------------------------------------------------------|--------------------------------------------------------------------------------------------|
| Packing                                                                      | Normal packing,Individual gift box, PVC box, window box, color box, white box, etc         |
| <b>Delivery time</b> Within 35 days after the sample and order confirmed     |                                                                                            |
| Payment term 30% deposit by T/T in advance and the balance again copy of B/L |                                                                                            |
| Shipment                                                                     | By sea,by air,by Express and your shipping agent is acceptable                             |
| Usage Occasion                                                               | Home decor, Wedding Decoration, Wedding Favors, Decoration enhancement,                    |