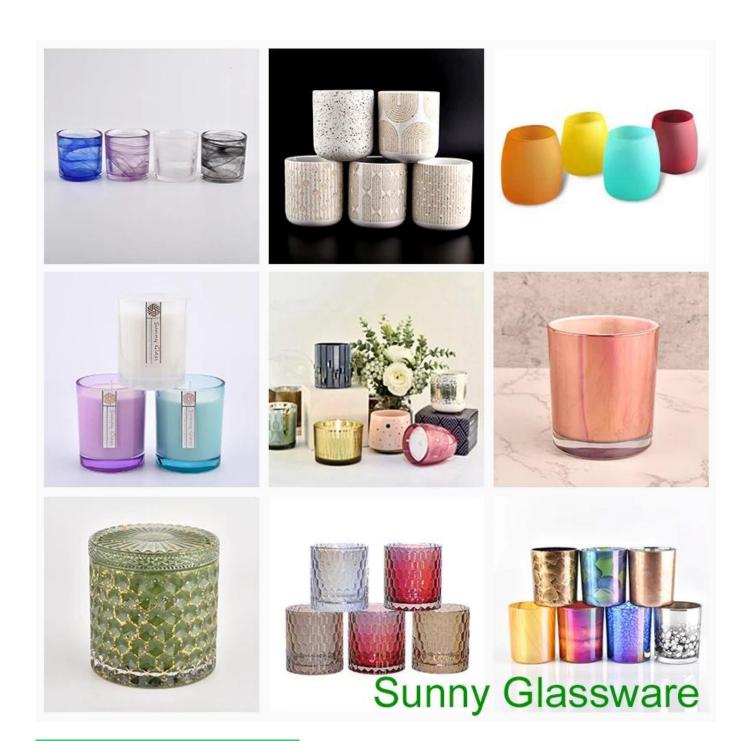

#### wholesale glass candle vessels with hobnail design

## **Candle Jars Description**

| product name wholesale glass candle vessels with hobnail design |                                                                                               |  |
|-----------------------------------------------------------------|-----------------------------------------------------------------------------------------------|--|
|                                                                 | 1. 5 days if there is glass shape and size 2. 15 days, if you need new shapes and sizes glass |  |