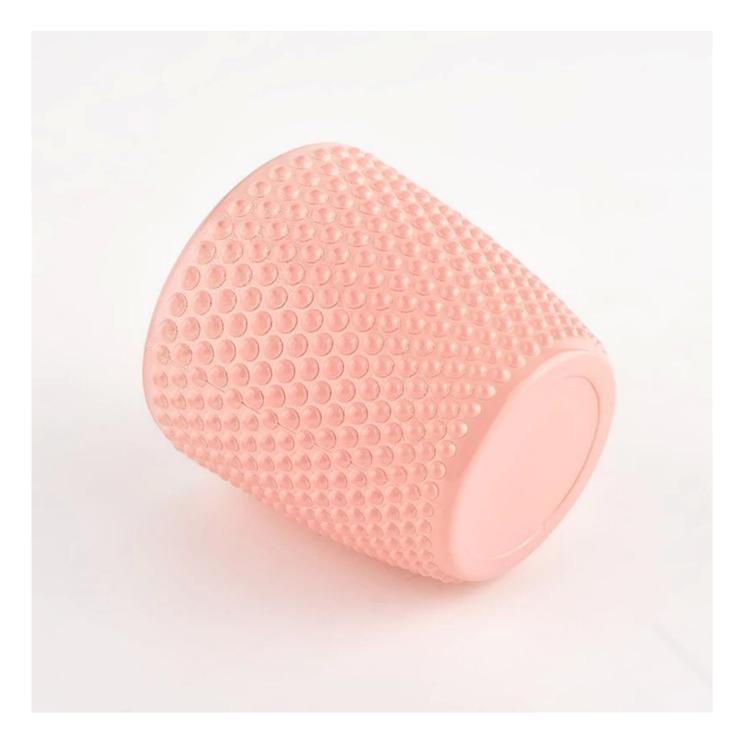

#### wholesale glass candle vessels with hobnail design

## **Candle Jars Description**

| product name wholesale glass candle vessels with hobnail design |                                                                                               |  |
|-----------------------------------------------------------------|-----------------------------------------------------------------------------------------------|--|
|                                                                 | 1. 5 days if there is glass shape and size 2. 15 days, if you need new shapes and sizes glass |  |

| Measure                                                                      | Item No.: SGXF22012002 Top dia:71mm Bottom dia□52mm Height□72mm Weight□158g Capacity:175ML |
|------------------------------------------------------------------------------|--------------------------------------------------------------------------------------------|
| Packing                                                                      | Normal packing,Individual gift box, PVC box, window box, color box, white box, etc         |
| <b>Delivery time</b> Within 35 days after the sample and order confirmed     |                                                                                            |
| Payment term 30% deposit by T/T in advance and the balance again copy of B/L |                                                                                            |
| Shipment                                                                     | By sea,by air,by Express and your shipping agent is acceptable                             |
| Usage Occasion                                                               | Home decor, Wedding Decoration, Wedding Favors, Decoration enhancement,                    |