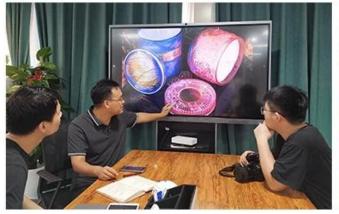

#### wholesale glass candle vessels with hobnail design

## Why Choose **Sunny Glassware**

Sunny Group has offered glassware for 26 years with all kinds of products being exported to more than 30 countries and regions

Award-winning team of designers has won the trust of many upscale brands like NEST Fragrance. The talented design team is unmatched in China.

We get your ideas becoming creative fragrance products and sell them very well in the local market.









## **Candle Jars Description**

| product name wholesale glass candle vessels with hobnail design |                                                                                               |  |
|-----------------------------------------------------------------|-----------------------------------------------------------------------------------------------|--|
|                                                                 | 1. 5 days if there is glass shape and size 2. 15 days, if you need new shapes and sizes glass |  |

| Measure                                                                      | Item No.: SGXF22012002 Top dia:71mm Bottom dia□52mm Height□72mm Weight□158g Capacity:175ML |
|------------------------------------------------------------------------------|------