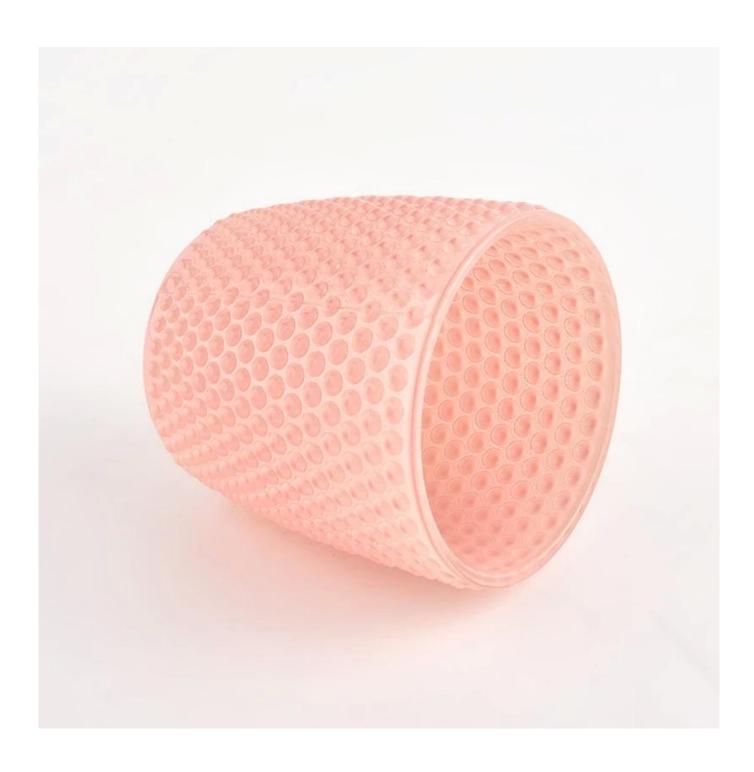

#### wholesale glass candle vessels with hobnail design

## **Candle Jars Description**

| product name wholesale glass candle vessels with hobnail design |                                                                                               |  |
|-----------------------------------------------------------------|-----------------------------------------------------------------------------------------------|--|
|                                                                 | 1. 5 days if there is glass shape and size 2. 15 days, if you need new shapes and sizes glass |  |

| Measure                                                                      | Item No.: SGXF22012002 Top dia:71mm Bottom dia□52mm Height□72mm Weight□158g Capacity:175ML |
|------------------------------------------------------------------------------|--------------------------------------------------------------------------------------------|
| Packing                                                                      | Normal packing,Individual gift box, PVC box, window box, color box, white box, etc         |
| <b>Delivery time</b> Within 35 days after the sample and order confirmed     |                                                                                            |
| Payment term 30% deposit by T/T in advance and the balance again copy of B/L |                                                                                            |
| Shipment                                                                     | By sea,by air,by Express and your shipping agent is acceptable                             |
| Usage Occasion                                                               | Home decor, Wedding Decoration, Wedding Favors, Decoration enhancement,                    |