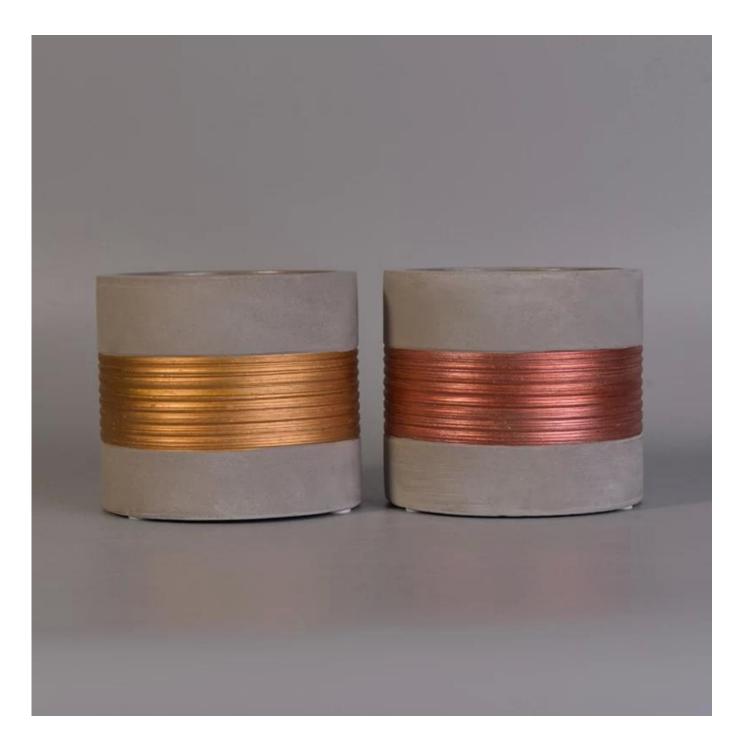

## Wholesale handmade half rose gold plating concrete candle holders

#### Product Usage

- 1. Perfect for wedding decoration, home decoration, party,banquet ect,
- 2. Perfect as a gorgeous centerpiece for an event

- 3. It can decorate your indoors and outdoors with this delicated rose figure concrete <u>candle holder</u>.
- 4. It is wonderful gift as housewarmings and other events.