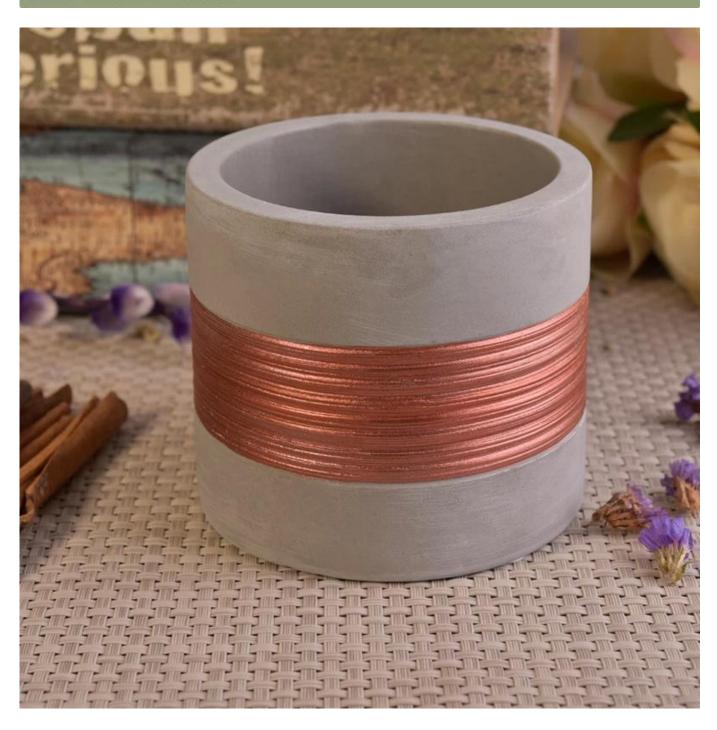

## Wholesale handmade half rose gold plating concrete candle holders

#### Product Usage

- 1. Perfect for wedding decoration, home decoration, party,banquet ect,
- 2. Perfect as a gorgeous centerpiece for an event

- 3. It can decorate your indoors and outdoors with this delicated rose figure concrete <u>candle holder</u>.
- 4. It is wonderful gift as housewarmings and other events.