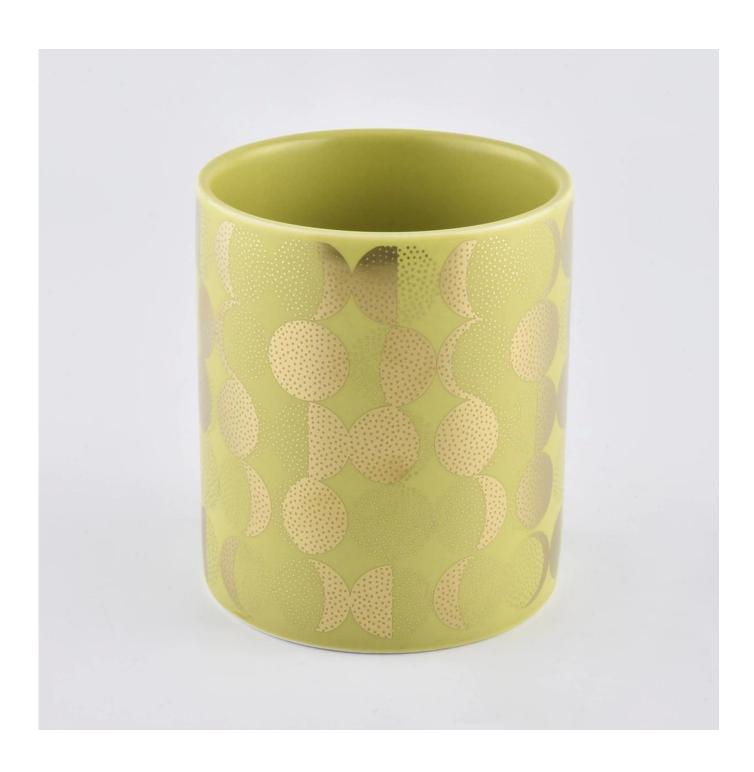

| Item             | SGXYT19120906                                                                                                                                                                                                               |
|------------------|-----------------------------------------------------------------------------------------------------------------------------------------------------------------------------------------------------------------------------|
| Size             | Top dia: 88mm Bottom dia: 88mm Height: 101mm Weight: 381g Capacity: 422ml Wholesale Handwork Unique Ceramic Scented Candle Jars With Metal Lids                                                                             |
| Capacity         | candle holders of different sizes etc. It's available                                                                                                                                                                       |
| Sampling time    | 1.5 days if the shape and size of the products exist 2.15 days if you need a new shape and size of products                                                                                                                 |
| package          | Regular safety packing 24pcs / 36pcs / 48pcs and so on for export carton with egg divider                                                                                                                                   |
| MOQ              | 3000pcs                                                                                                                                                                                                                     |
| Delivery time    | Within 55 days of order confirmation                                                                                                                                                                                        |
| Payment terms    | 30% deposit by T / T in advance, the balance after showing the copy of B / L $$                                                                                                                                             |
| Product features | <ol> <li>High quality and competitive prices</li> <li>ASTM test</li> <li>Eco-friendly</li> <li>It is widely aimed at weddings, parties, home, bars etc.</li> <li>ceramic contianer with transmutation decoration</li> </ol> |