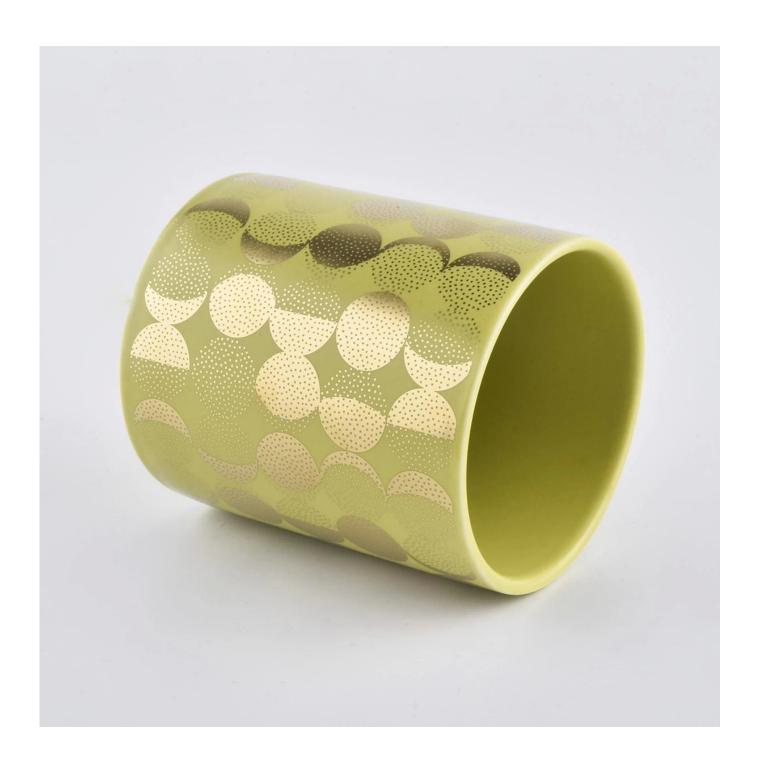

| Item             | SGXYT19120906                                                                                                                                                                                                               |
|------------------|-----------------------------------------------------------------------------------------------------------------------------------------------------------------------------------------------------------------------------|
| Size             | Top dia: 88mm Bottom dia: 88mm Height: 101mm Weight: 381g Capacity: 422ml Wholesale Handwork Unique Ceramic Scented Candle Jars With Metal Lids                                                                             |
| Capacity         | candle holders of different sizes etc. It's available                                                                                                                                                                       |
| Sampling time    | 1.5 days if the shape and size of the products exist 2.15 days if you need a new shape and size of products                                                                                                                 |
| package          | Regular safety packing 24pcs / 36pcs / 48pcs and so on for export carton with egg divider                                                                                                                                   |
| MOQ              | 3000pcs                                                                                                                                                                                                                     |
| Delivery time    | Within 55 days of order confirmation                                                                                                                                                                                        |
| Payment terms    | 30% deposit by T / T in advance, the balance after showing the copy of B / L $$                                                                                                                                             |
| Product features | <ol> <li>High quality and competitive prices</li> <li>ASTM test</li> <li>Eco-friendly</li> <li>It is widely aimed at weddings, parties, home, bars etc.</li> <li>ceramic contianer with transmutation decoration</li> </ol> |