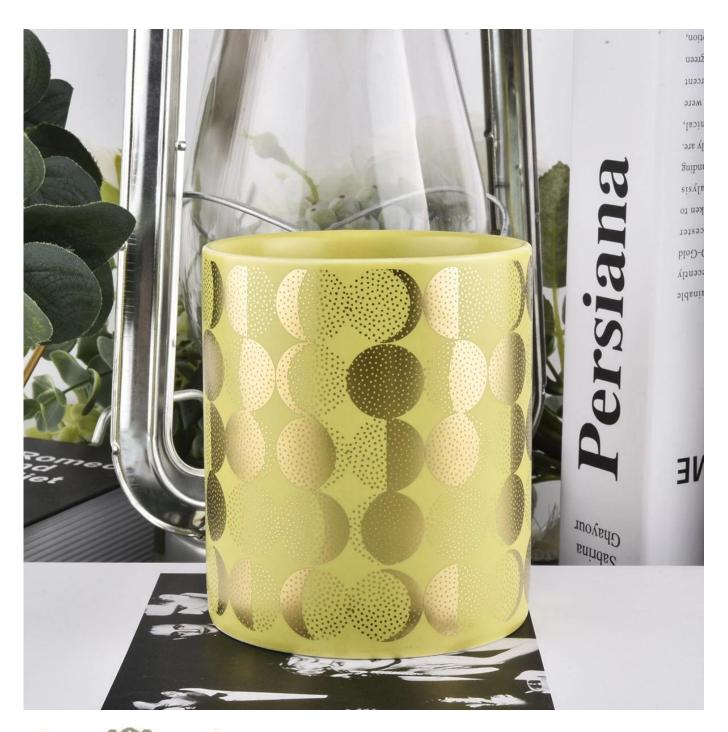

| Item             | SGXYT19120906                                                                                                                                                                                                               |
|------------------|-----------------------------------------------------------------------------------------------------------------------------------------------------------------------------------------------------------------------------|
| Size             | Top dia: 88mm Bottom dia: 88mm Height: 101mm Weight: 381g Capacity: 422ml Wholesale Handwork Unique Ceramic Scented Candle Jars With Metal Lids                                                                             |
| Capacity         | candle holders of different sizes etc. It's available                                                                                                                                                                       |
| Sampling time    | 1.5 days if the shape and size of the products exist 2.15 days if you need a new shape and size of products                                                                                                                 |
| package          | Regular safety packing 24pcs / 36pcs / 48pcs and so on for export carton with egg divider                                                                                                                                   |
| MOQ              | 3000pcs                                                                                                                                                                                                                     |
| Delivery time    | Within 55 days of order confirmation                                                                                                                                                                                        |
| Payment terms    | 30% deposit by T / T in advance, the balance after showing the copy of B / L $$                                                                                                                                             |
| Product features | <ol> <li>High quality and competitive prices</li> <li>ASTM test</li> <li>Eco-friendly</li> <li>It is widely aimed at weddings, parties, home, bars etc.</li> <li>ceramic contianer with transmutation decoration</li> </ol> |