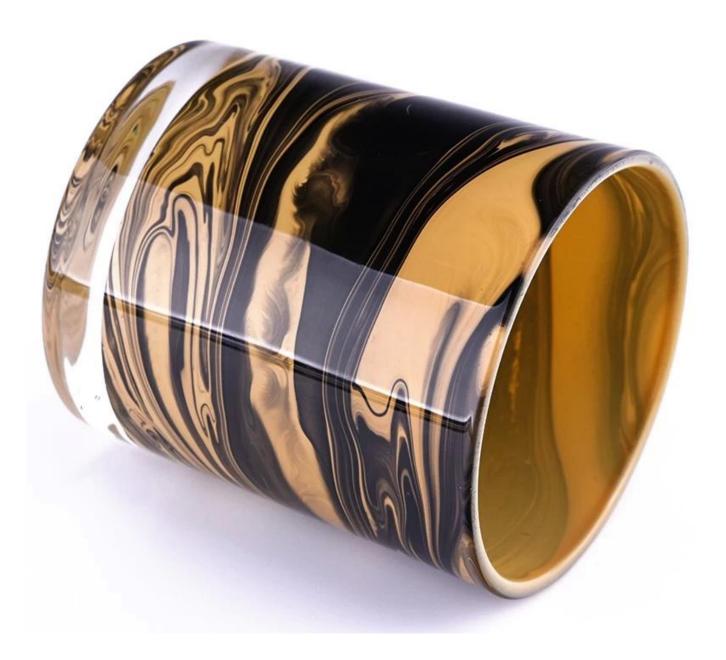

### **Candle Jars Description**

| Item no     | SGTC22111005                                                        |  |  |  |
|-------------|---------------------------------------------------------------------|--|--|--|
| Material    | glass candle jar                                                    |  |  |  |
| craft       | pressed glass candle jars                                           |  |  |  |
| Sample time | 1. 5 days if there is glass shape and size                          |  |  |  |
|             | 2. 15 days, if you need new shapes and sizes glass                  |  |  |  |
| Packing     | Packing The usual packing, 4 pieces in the inner box, 48 pieces box |  |  |  |

| Product             | 500,000 ~ 1,000,000 pieces per month                                                                                                                                                                                                                                                                         |  |  |  |
|---------------------|--------------------------------------------------------------------------------------------------------------------------------------------------------------------------------------------------------------------------------------------------------------------------------------------------------------|--|--|--|
| Capacity            |                                                                                                                                                                                                                                                                                                              |  |  |  |
| Delivery time       | Within 35 days after sampling and order confirmed                                                                                                                                                                                                                                                            |  |  |  |
| Payment terms       | 30% deposit by T / T in advance and balance against copy of B / L                                                                                                                                                                                                                                            |  |  |  |
| Delivery            | By sea, by air, through express and shipping agent acceptable                                                                                                                                                                                                                                                |  |  |  |
| Product<br>Features | <ol> <li>Home decorations glass candle jar from high quality</li> <li>Suitable for use at hotel, home, etc.</li> <li>Meet the ASTM Test</li> </ol>                                                                                                                                                           |  |  |  |
| For your choice     | <ul> <li>1. Various designs and sizes for selection</li> <li>2 Any color painted, cool, plating, laser model Processing cutter</li> <li>3. Special package as shrink film, color gift box, white gift box, etc</li> <li>4. We have a professional workshop and warehouse for ensure delivery time</li> </ul> |  |  |  |