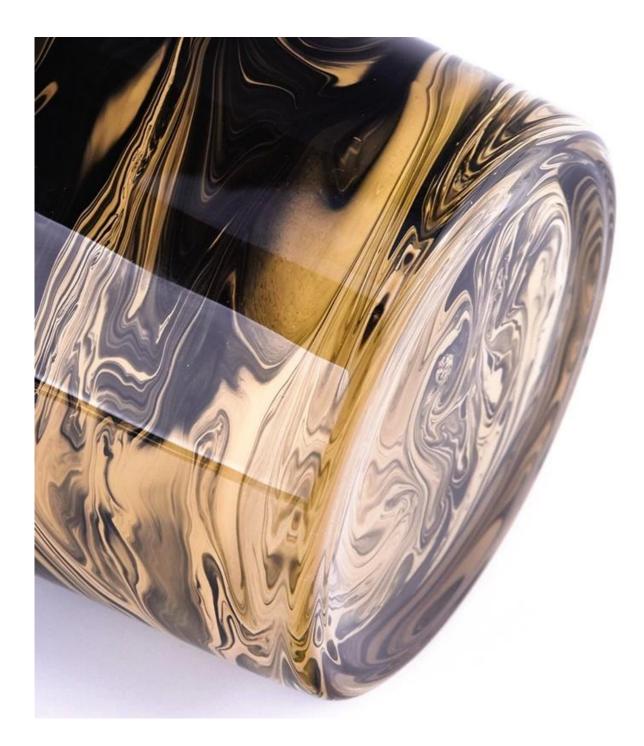

### **Candle Jars Description**

| Item no     | SGTC22111005                                                        |  |  |  |
|-------------|---------------------------------------------------------------------|--|--|--|
| Material    | glass candle jar                                                    |  |  |  |
| craft       | pressed glass candle jars                                           |  |  |  |
| Sample time | 1. 5 days if there is glass shape and size                          |  |  |  |
|             | 2. 15 days, if you need new shapes and sizes glass                  |  |  |  |
| Packing     | Packing The usual packing, 4 pieces in the inner box, 48 pieces box |  |  |  |

| Product             | 500,000 ~ 1,000,000 pieces per month                                                                                                                                                                                                                                                                         |  |  |  |
|---------------------|--------------------------------------------------------------------------------------------------------------------------------------------------------------------------------------------------------------------------------------------------------------------------------------------------------------|--|--|--|
| Capacity            |                                                                                                                                                                                                                                                                                                              |  |  |  |
| Delivery time       | Within 35 days after sampling and order confirmed                                                                                                                                                                                                                                                            |  |  |  |
| Payment terms       | 30% deposit by T / T in advance and balance against copy of B / L                                                                                                                                                                                                                                            |  |  |  |
| Delivery            | By sea, by air, through express and shipping agent acceptable                                                                                                                                                                                                                                                |  |  |  |
| Product<br>Features | <ol> <li>Home decorations glass candle jar from high quality</li> <li>Suitable for use at hotel, home, etc.</li> <li>Meet the ASTM Test</li> </ol>                                                                                                                                                           |  |  |  |
| For your choice     | <ul> <li>1. Various designs and sizes for selection</li> <li>2 Any color painted, cool, plating, laser model Processing cutter</li> <li>3. Special package as shrink film, color gift box, white gift box, etc</li> <li>4. We have a professional workshop and warehouse for ensure delivery time</li> </ul> |  |  |  |