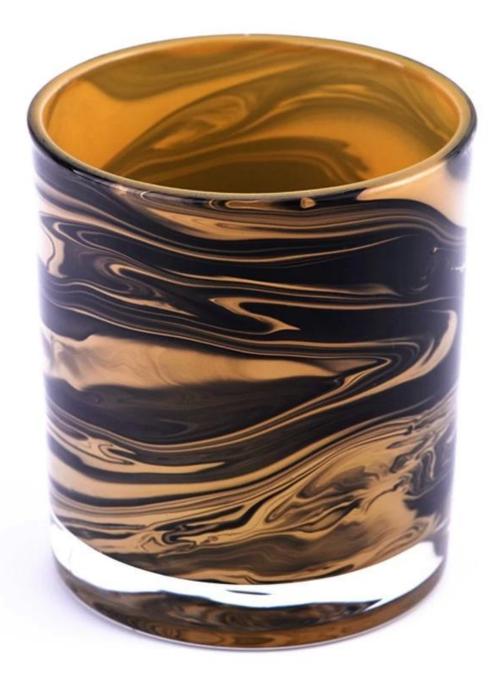

### **Candle Jars Description**

| Item no     | SGTC22111005                                                        |  |  |  |
|-------------|---------------------------------------------------------------------|--|--|--|
| Material    | glass candle jar                                                    |  |  |  |
| craft       | pressed glass candle jars                                           |  |  |  |
| Sample time | 1. 5 days if there is glass shape and size                          |  |  |  |
|             | 2. 15 days, if you need new shapes and sizes glass                  |  |  |  |
| Packing     | Packing The usual packing, 4 pieces in the inner box, 48 pieces box |  |  |  |

| Product             | 500,000 ~ 1,000,000 pieces per month                                                                                                                                                                                                                                                                         |  |  |  |
|---------------------|--------------------------------------------------------------------------------------------------------------------------------------------------------------------------------------------------------------------------------------------------------------------------------------------------------------|--|--|--|
| Capacity            |                                                                                                                                                                                                                                                                                                              |  |  |  |
| Delivery time       | Within 35 days after sampling and order confirmed                                                                                                                                                                                                                                                            |  |  |  |
| Payment terms       | 30% deposit by T / T in advance and balance against copy of B / L                                                                                                                                                                                                                                            |  |  |  |
| Delivery            | By sea, by air, through express and shipping agent acceptable                                                                                                                                                                                                                                                |  |  |  |
| Product<br>Features | <ol> <li>Home decorations glass candle jar from high quality</li> <li>Suitable for use at hotel, home, etc.</li> <li>Meet the ASTM Test</li> </ol>                                                                                                                                                           |  |  |  |
| For your choice     | <ul> <li>1. Various designs and sizes for selection</li> <li>2 Any color painted, cool, plating, laser model Processing cutter</li> <li>3. Special package as shrink film, color gift box, white gift box, etc</li> <li>4. We have a professional workshop and warehouse for ensure delivery time</li> </ul> |  |  |  |