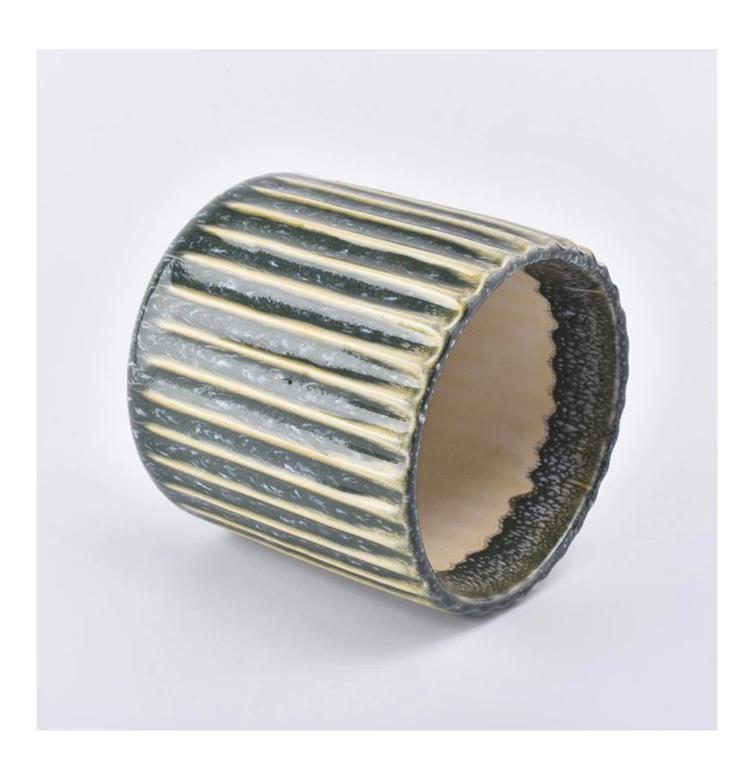

## wholesale oven icing ceramic candle jars for home decoration

| Element name     | wholesale oven icing ceramic candle jars for home decoration                                                                                                                                                |
|------------------|-------------------------------------------------------------------------------------------------------------------------------------------------------------------------------------------------------------|
| Item number      | SGJW190129002                                                                                                                                                                                               |
| Cut it           | Article number: SGJW190129002 Upper diameter: 90 mm Lower diameter: 90 mm Height: 95mm Weight: 329 g Capacity: 400 ml  Other sizes: 5 ounces / 8 ounces / 10 ounces / 16 ounces are also available          |
| Capacity         | 10oz 14oz 16oz etc. It's available                                                                                                                                                                          |
| Sampling time    | 1.5 days if the shape and size of the products exist 2.15 days if you need new shape and size of the products                                                                                               |
| package          | 24pcs / 36pcs / 48pcs security regular packing and so on. For export carton with egg divider                                                                                                                |
| MOQ              | 3000                                                                                                                                                                                                        |
| Delivery time    | Within 35 days after the order confirmed                                                                                                                                                                    |
| Payment terms    | 30% deposit by T / T in advance, the balance after showing the copy of B / L $$                                                                                                                             |
| Product features | <ol> <li>High quality and competitive prices</li> <li>Test of FDA, SGS, LFGB etc.</li> <li>Eco friendly</li> <li>It is widely aimed at weddings, parties, home, bars, etc.</li> <li>machine made</li> </ol> |