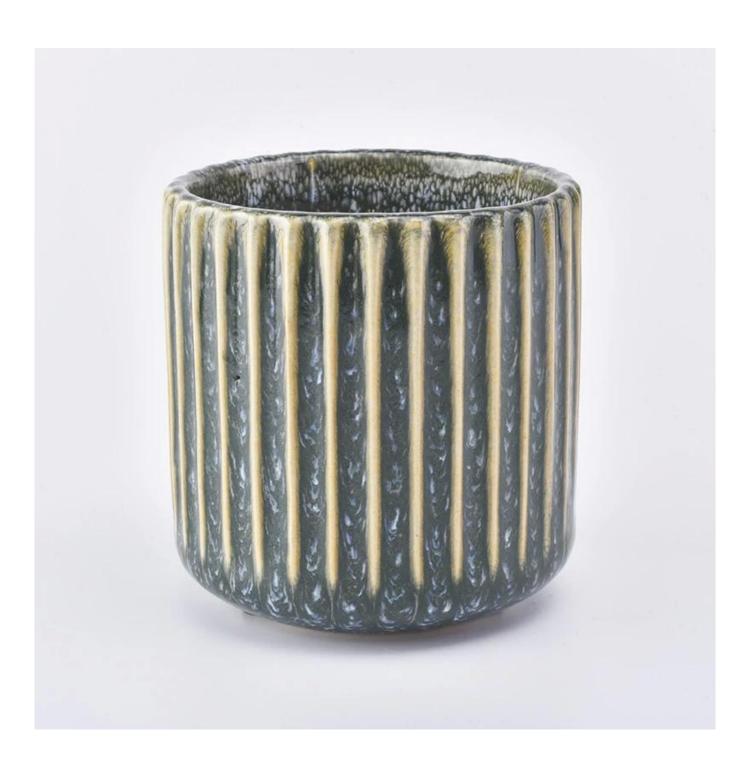

## wholesale oven icing ceramic candle jars for home decoration

| Element name     | wholesale oven icing ceramic candle jars for home decoration                                                                                                                                                |
|------------------|-------------------------------------------------------------------------------------------------------------------------------------------------------------------------------------------------------------|
| Item number      | SGJW190129002                                                                                                                                                                                               |
| Cut it           | Article number: SGJW190129002 Upper diameter: 90 mm Lower diameter: 90 mm Height: 95mm Weight: 329 g Capacity: 400 ml  Other sizes: 5 ounces / 8 ounces / 10 ounces / 16 ounces are also available          |
| Capacity         | 10oz 14oz 16oz etc. It's available                                                                                                                                                                          |
| Sampling time    | 1.5 days if the shape and size of the products exist 2.15 days if you need new shape and size of the products                                                                                               |
| package          | 24pcs / 36pcs / 48pcs security regular packing and so on. For export carton with egg divider                                                                                                                |
| MOQ              | 3000                                                                                                                                                                                                        |
| Delivery time    | Within 35 days after the order confirmed                                                                                                                                                                    |
| Payment terms    | 30% deposit by T / T in advance, the balance after showing the copy of B / L $$                                                                                                                             |
| Product features | <ol> <li>High quality and competitive prices</li> <li>Test of FDA, SGS, LFGB etc.</li> <li>Eco friendly</li> <li>It is widely aimed at weddings, parties, home, bars, etc.</li> <li>machine made</li> </ol> |