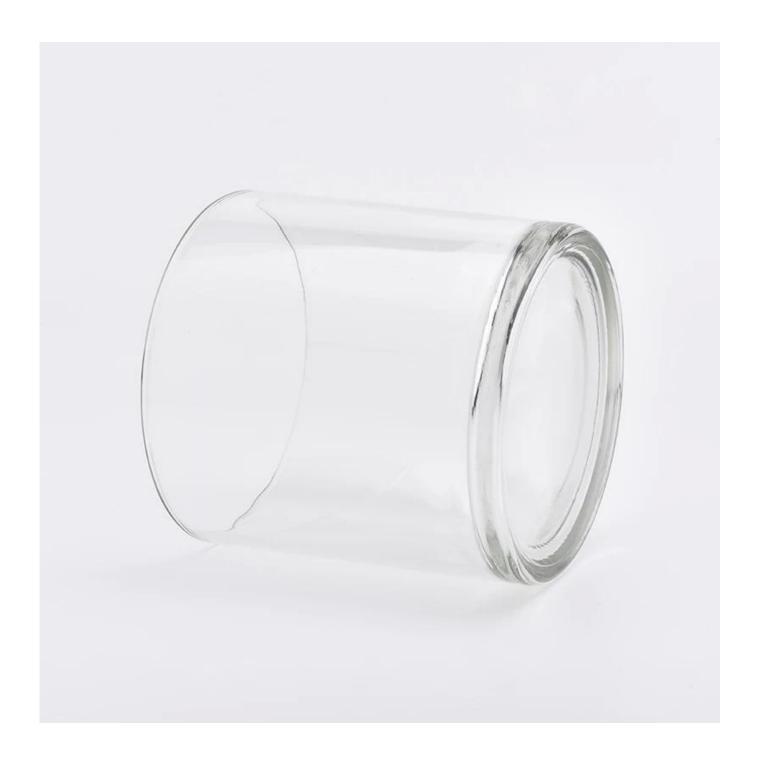

## **Product Details**

S. (5) (5)

| Item numbe       | SGHY19052901                                                                                                                                                                                                |
|------------------|-------------------------------------------------------------------------------------------------------------------------------------------------------------------------------------------------------------|
| Specification    | Top dia:148mm Bottom dia:142mm Height:140mm Weight:1233g Capacity:1950ml                                                                                                                                    |
| Sampling time    | 1.5 days if the shape and size of the products exist 2.15 days if you need new shape and size of the products                                                                                               |
| package          | 24pcs / 36pcs / 48pcs security regular packing and so on. For export carton with egg divider                                                                                                                |
| MOQ              | 10000pcs                                                                                                                                                                                                    |
| Delivery time    | Within 35 days after the order confirmed                                                                                                                                                                    |
| Payment terms    | 30% deposit by T / T in advance, balance against copy of B / L                                                                                                                                              |
| Product features | <ol> <li>High quality and competitive prices</li> <li>Test of FDA, SGS, LFGB etc.</li> <li>Eco friendly</li> <li>It is widely aimed at weddings, parties, home, bars, etc.</li> <li>machine made</li> </ol> |