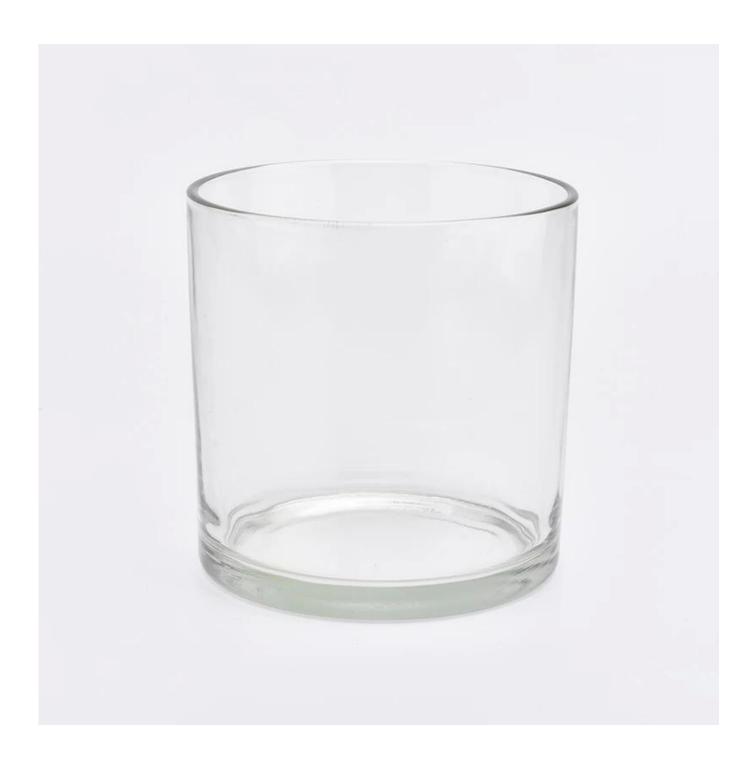

## **Product Details**

S. (5) (5)

| Item numbe       | SGHY19052901                                                                                                                                                                                                |
|------------------|-------------------------------------------------------------------------------------------------------------------------------------------------------------------------------------------------------------|
| Specification    | Top dia:148mm Bottom dia:142mm Height:140mm Weight:1233g Capacity:1950ml                                                                                                                                    |
| Sampling time    | 1.5 days if the shape and size of the products exist 2.15 days if you need new shape and size of the products                                                                                               |
| package          | 24pcs / 36pcs / 48pcs security regular packing and so on. For export carton with egg divider                                                                                                                |
| MOQ              | 10000pcs                                                                                                                                                                                                    |
| Delivery time    | Within 35 days after the order confirmed                                                                                                                                                                    |
| Payment terms    | 30% deposit by T / T in advance, balance against copy of B / L                                                                                                                                              |
| Product features | <ol> <li>High quality and competitive prices</li> <li>Test of FDA, SGS, LFGB etc.</li> <li>Eco friendly</li> <li>It is widely aimed at weddings, parties, home, bars, etc.</li> <li>machine made</li> </ol> |