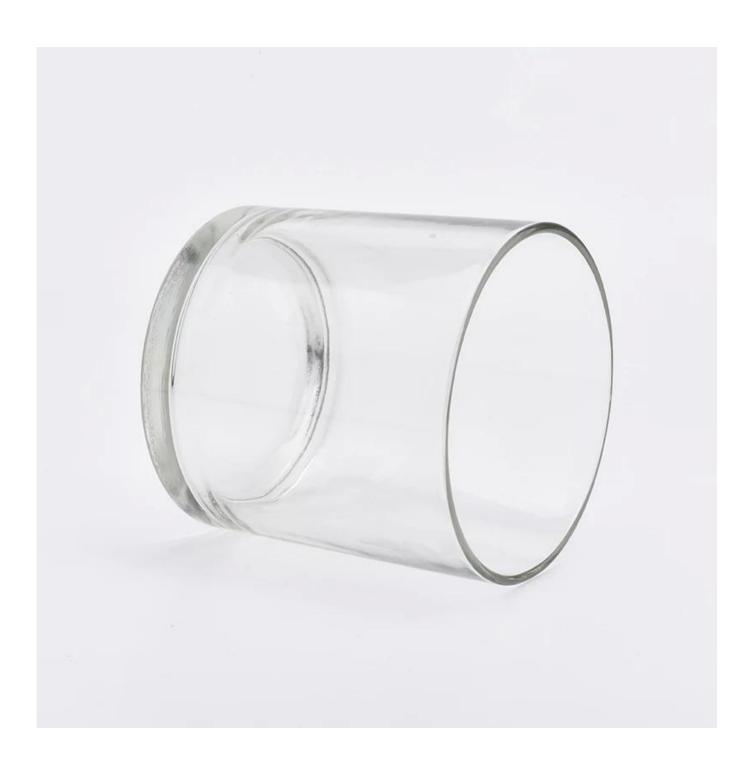

## **Product Details**

S. (5) (5)

| Item numbe       | SGHY19052901                                                                                                                                                                                                |
|------------------|-------------------------------------------------------------------------------------------------------------------------------------------------------------------------------------------------------------|
| Specification    | Top dia:148mm Bottom dia:142mm Height:140mm Weight:1233g Capacity:1950ml                                                                                                                                    |
| Sampling time    | 1.5 days if the shape and size of the products exist 2.15 days if you need new shape and size of the products                                                                                               |
| package          | 24pcs / 36pcs / 48pcs security regular packing and so on. For export carton with egg divider                                                                                                                |
| MOQ              | 10000pcs                                                                                                                                                                                                    |
| Delivery time    | Within 35 days after the order confirmed                                                                                                                                                                    |
| Payment terms    | 30% deposit by T / T in advance, balance against copy of B / L                                                                                                                                              |
| Product features | <ol> <li>High quality and competitive prices</li> <li>Test of FDA, SGS, LFGB etc.</li> <li>Eco friendly</li> <li>It is widely aimed at weddings, parties, home, bars, etc.</li> <li>machine made</li> </ol> |