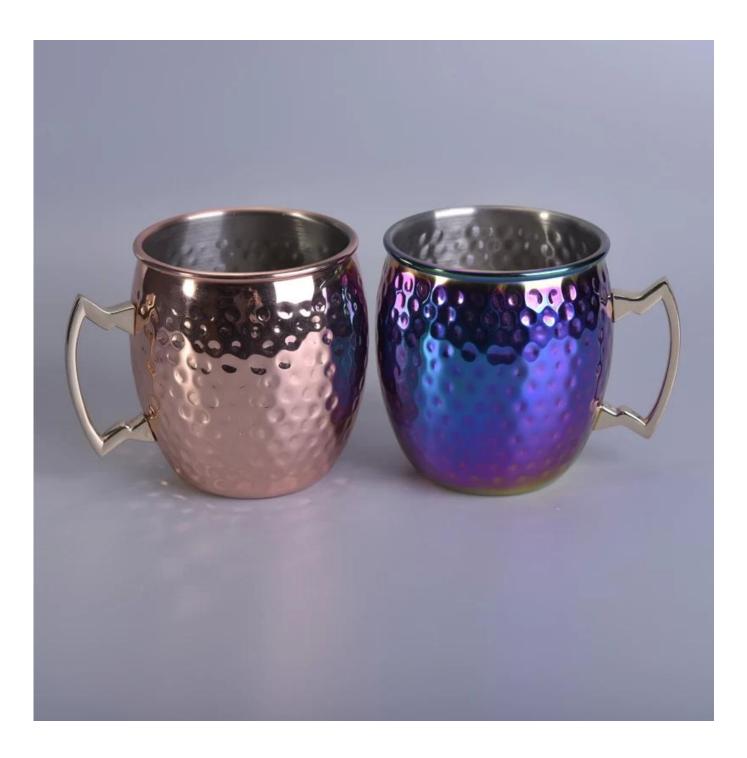

## Wholesale luxury rose gold plating metal candle holders with handle

| Item Name       | Wholesale luxury rose gold plating metal candle holders with handle                                                                                                                                   |
|-----------------|-------------------------------------------------------------------------------------------------------------------------------------------------------------------------------------------------------|
| ltem No.        | SGYB17031306                                                                                                                                                                                          |
| Size            | Top dia: 88mm<br>Bottom dia: 65mm<br>Height: 100mm<br>Weight: 161g<br>Capacity: 546ml                                                                                                                 |
| Brand name      | Sunny Glassware                                                                                                                                                                                       |
| Sample time     | <ul><li>1.5 days to exist in the shape and size of the products</li><li>2:15 days if you need new shape and size of products</li></ul>                                                                |
| Packing         | Security packaging normal 24pcs / 36pcs / 48pcs per carton etc. export with egg divider                                                                                                               |
| Moq             | 5,000pcs                                                                                                                                                                                              |
| Delivery time   | Within 35 days after order confirmed                                                                                                                                                                  |
| Payment terms   | 30% deposit by T / T in advance, the balance after showing the copy of B / L $$                                                                                                                       |
| Product Feature | <ol> <li>High quality and competitive prices</li> <li>Meet FDA, SGS, LFGB test etc.</li> <li>Eco-friendly</li> <li>Widely applies to wedding, party, house, bar etc.</li> <li>Machine made</li> </ol> |