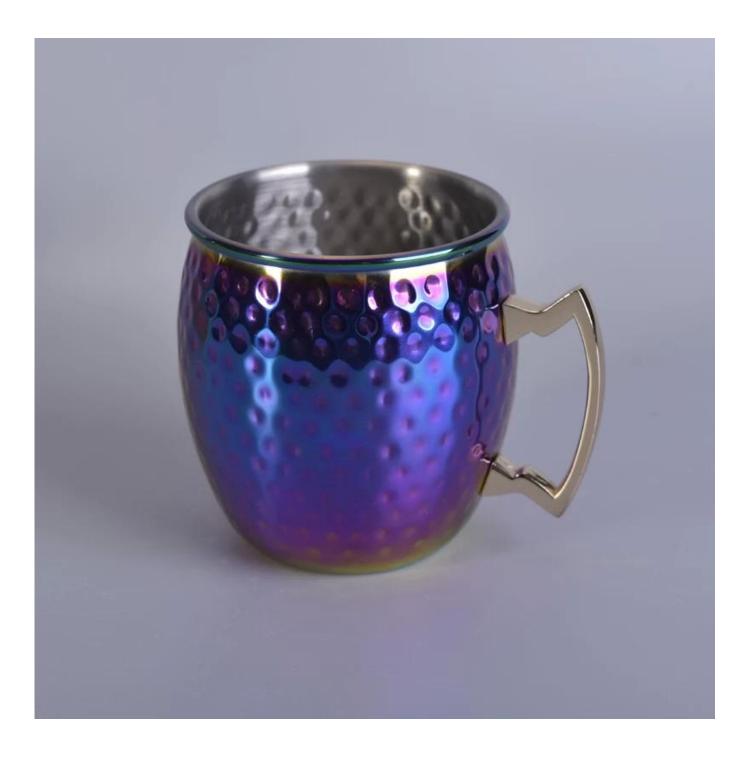

## Wholesale luxury rose gold plating metal candle holders with handle

| Item Name       | Wholesale luxury rose gold plating metal candle holders with handle                                                                                                                                   |
|-----------------|-------------------------------------------------------------------------------------------------------------------------------------------------------------------------------------------------------|
| ltem No.        | SGYB17031306                                                                                                                                                                                          |
| Size            | Top dia: 88mm<br>Bottom dia: 65mm<br>Height: 100mm<br>Weight: 161g<br>Capacity: 546ml                                                                                                                 |
| Brand name      | Sunny Glassware                                                                                                                                                                                       |
| Sample time     | <ul><li>1.5 days to exist in the shape and size of the products</li><li>2:15 days if you need new shape and size of products</li></ul>                                                                |
| Packing         | Security packaging normal 24pcs / 36pcs / 48pcs per carton etc. export with egg divider                                                                                                               |
| Moq             | 5,000pcs                                                                                                                                                                                              |
| Delivery time   | Within 35 days after order confirmed                                                                                                                                                                  |
| Payment terms   | 30% deposit by T / T in advance, the balance after showing the copy of B / L $$                                                                                                                       |
| Product Feature | <ol> <li>High quality and competitive prices</li> <li>Meet FDA, SGS, LFGB test etc.</li> <li>Eco-friendly</li> <li>Widely applies to wedding, party, house, bar etc.</li> <li>Machine made</li> </ol> |