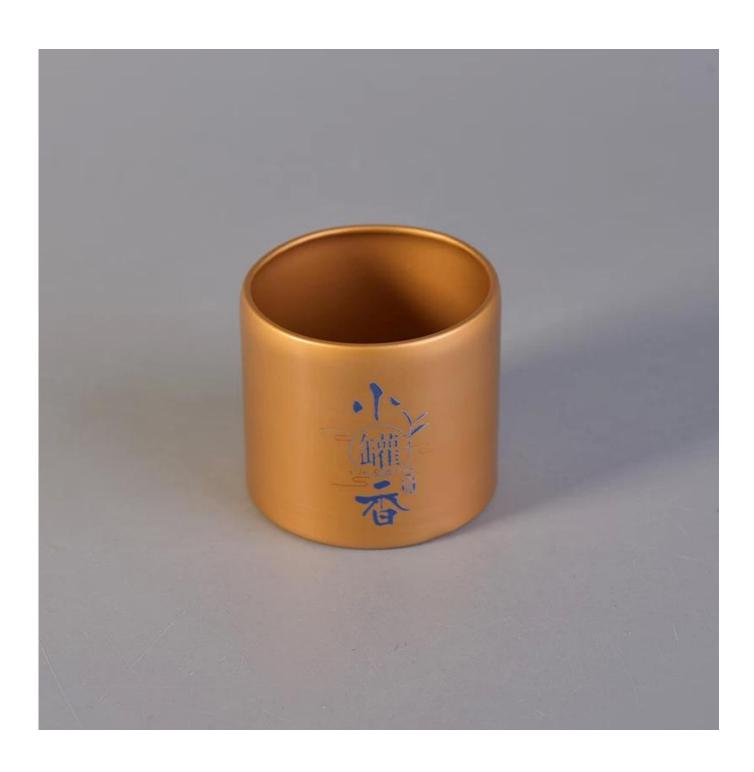

## **Product Details**

Office Control

| Size             | SGJSB18012818 Top dia:50mm Bottom dia:50mm Height:45mm Weight:7g Capacity:70ml moq:5000  Sample time: 7 days Mass production time: 30 days after the order confirmed Product capacity: 300000-400000 every month Payment terms: 30% deposit by T/T in advance and the balance after showing the copy of B/L |
|------------------|-------------------------------------------------------------------------------------------------------------------------------------------------------------------------------------------------------------------------------------------------------------------------------------------------------------|
| color            | Any color are available                                                                                                                                                                                                                                                                                     |
| Sample           | 7days                                                                                                                                                                                                                                                                                                       |
| Terms of payment | 30% deposit by T/T in advance and the balance after showing copy of L/C                                                                                                                                                                                                                                     |
| Certification    | ASTM Test (for candle holder)                                                                                                                                                                                                                                                                               |
| For your choice  | 1, Any logo printing on body 2, Any color painted, frosted, electroplating, logo laser for the finish 3, Special packing like shrink wrap, color gift box, white box etc 4, Any shape, size meet your need                                                                                                  |
|                  |                                                                                                                                                                                                                                                                                                             |