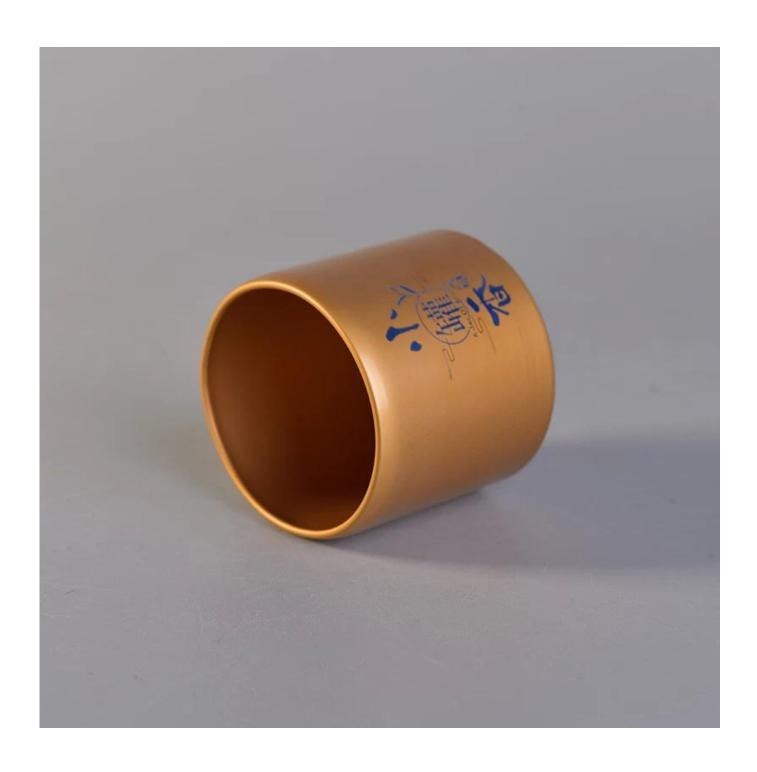

## **Product Details**

Office Control

| Size             | SGJSB18012818 Top dia:50mm Bottom dia:50mm Height:45mm Weight:7g Capacity:70ml moq:5000  Sample time: 7 days Mass production time: 30 days after the order confirmed Product capacity: 300000-400000 every month Payment terms: 30% deposit by T/T in advance and the balance after showing the copy of B/L |
|------------------|-------------------------------------------------------------------------------------------------------------------------------------------------------------------------------------------------------------------------------------------------------------------------------------------------------------|
| color            | Any color are available                                                                                                                                                                                                                                                                                     |
| Sample           | 7days                                                                                                                                                                                                                                                                                                       |
| Terms of payment | 30% deposit by T/T in advance and the balance after showing copy of L/C                                                                                                                                                                                                                                     |
| Certification    | ASTM Test (for candle holder)                                                                                                                                                                                                                                                                               |
| For your choice  | 1, Any logo printing on body 2, Any color painted, frosted, electroplating, logo laser for the finish 3, Special packing like shrink wrap, color gift box, white box etc 4, Any shape, size meet your need                                                                                                  |
|                  |                                                                                                                                                                                                                                                                                                             |