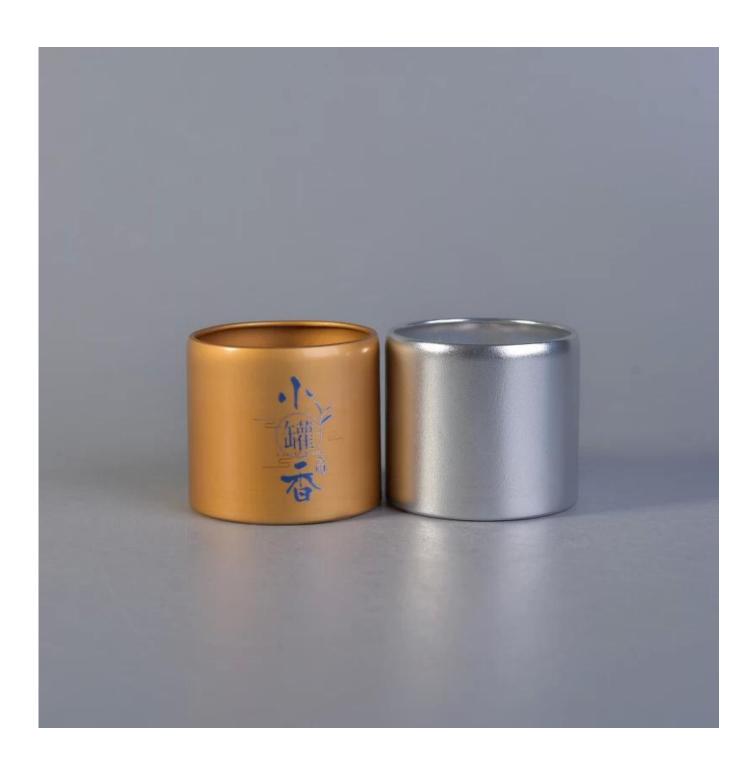

## **Product Details**

Office Control

| Size             | SGJSB18012818 Top dia:50mm Bottom dia:50mm Height:45mm Weight:7g Capacity:70ml moq:5000  Sample time: 7 days Mass production time: 30 days after the order confirmed Product capacity: 300000-400000 every month Payment terms: 30% deposit by T/T in advance and the balance after showing the copy of B/L |
|------------------|-------------------------------------------------------------------------------------------------------------------------------------------------------------------------------------------------------------------------------------------------------------------------------------------------------------|
| color            | Any color are available                                                                                                                                                                                                                                                                                     |
| Sample           | 7days                                                                                                                                                                                                                                                                                                       |
| Terms of payment | 30% deposit by T/T in advance and the balance after showing copy of L/C                                                                                                                                                                                                                                     |
| Certification    | ASTM Test (for candle holder)                                                                                                                                                                                                                                                                               |
| For your choice  | 1, Any logo printing on body 2, Any color painted, frosted, electroplating, logo laser for the finish 3, Special packing like shrink wrap, color gift box, white box etc 4, Any shape, size meet your need                                                                                                  |
|                  |                                                                                                                                                                                                                                                                                                             |