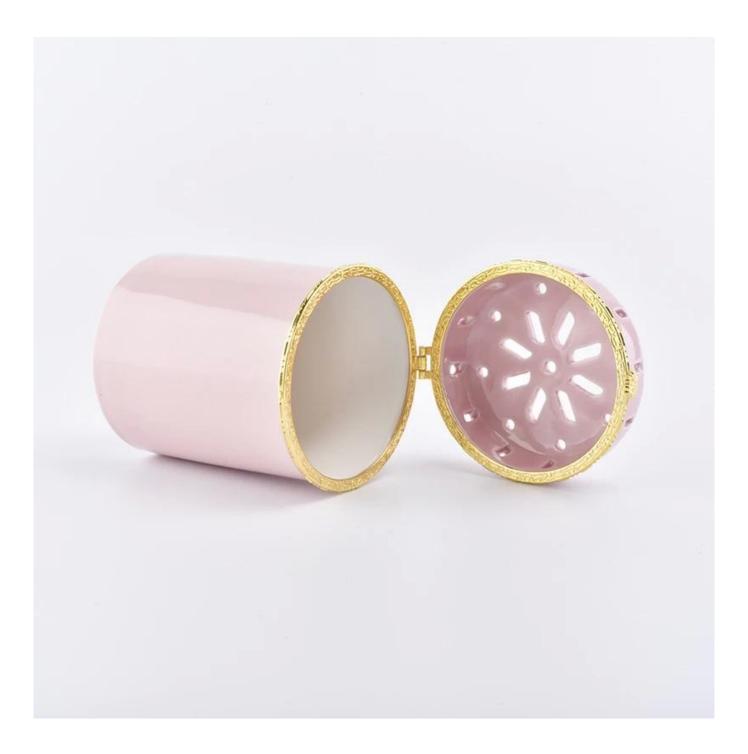

## wholesale price candle jars ceramics with unique lids for home decor

| Element name     | wholesale price candle jars ceramics with unique lids for home decor                                                                                                                                         |
|------------------|--------------------------------------------------------------------------------------------------------------------------------------------------------------------------------------------------------------|
|                  | Jar<br>Top dia: 79mm<br>Bottom dia:74mm<br>Height:89mm                                                                                                                                                       |
|                  | Lid<br>Top dia: 75mm<br>Bottom dia:79mm<br>Height:21mm<br>Total Height: 110mm<br>Total Weight: 292g                                                                                                          |
| Capacity         | 10oz 14oz 16oz etc. It's available                                                                                                                                                                           |
| Sampling time    | 1.5 days if the shape and size of the products exist<br>2.15 days if you need new shape and size of products                                                                                                 |
| package          | 24pcs / 36pcs / 48pcs regular security packing etc. For export carton with egg divider                                                                                                                       |
| MOQ              | 5000pcs                                                                                                                                                                                                      |
| Delivery time    | Within 35 days after the confirmed order                                                                                                                                                                     |
| Payment terms    | 30% deposit by T / T in advance, the balance after showing the copy of B / L $$                                                                                                                              |
| Product features | <ol> <li>High quality and competitive prices</li> <li>FDA, SGS, LFGB test etc.</li> <li>Eco friendly</li> <li>It is largely focused on weddings, parties, homes, bars, etc.</li> <li>machine made</li> </ol> |