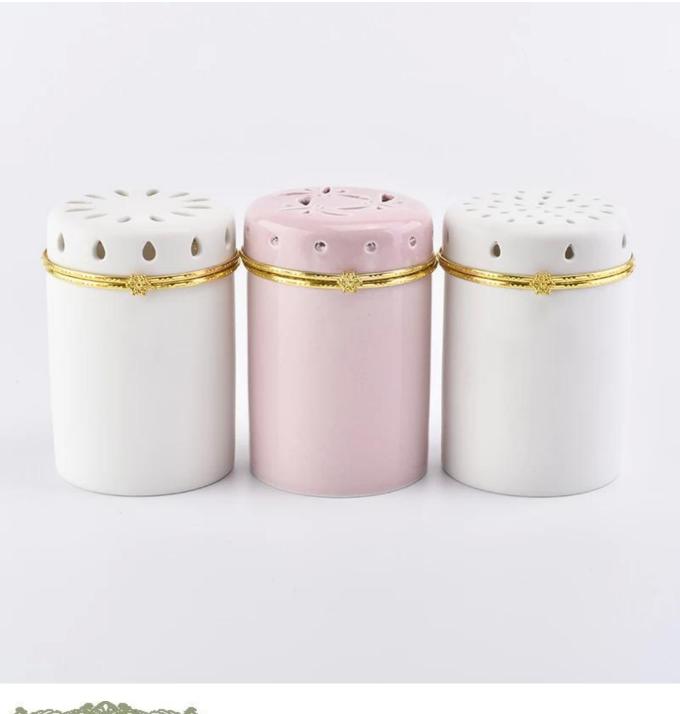

## wholesale price candle jars ceramics with unique lids for home decor

| Element name     | wholesale price candle jars ceramics with unique lids for home decor                                                                                                                                         |
|------------------|--------------------------------------------------------------------------------------------------------------------------------------------------------------------------------------------------------------|
|                  | Jar<br>Top dia: 79mm<br>Bottom dia:74mm<br>Height:89mm                                                                                                                                                       |
|                  | Lid<br>Top dia: 75mm<br>Bottom dia:79mm<br>Height:21mm<br>Total Height: 110mm<br>Total Weight: 292g                                                                                                          |
| Capacity         | 10oz 14oz 16oz etc. It's available                                                                                                                                                                           |
| Sampling time    | 1.5 days if the shape and size of the products exist<br>2.15 days if you need new shape and size of products                                                                                                 |
| package          | 24pcs / 36pcs / 48pcs regular security packing etc. For export carton with egg divider                                                                                                                       |
| MOQ              | 5000pcs                                                                                                                                                                                                      |
| Delivery time    | Within 35 days after the confirmed order                                                                                                                                                                     |
| Payment terms    | 30% deposit by T / T in advance, the balance after showing the copy of B / L $$                                                                                                                              |
| Product features | <ol> <li>High quality and competitive prices</li> <li>FDA, SGS, LFGB test etc.</li> <li>Eco friendly</li> <li>It is largely focused on weddings, parties, homes, bars, etc.</li> <li>machine made</li> </ol> |