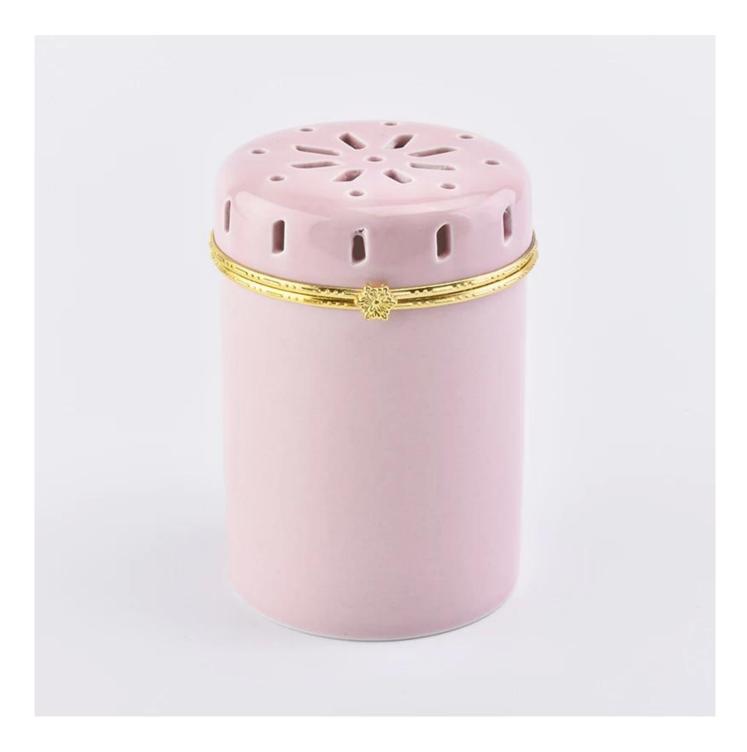

## wholesale price candle jars ceramics with unique lids for home decor

| Element name     | wholesale price candle jars ceramics with unique lids for home decor                                                                                                                                         |
|------------------|--------------------------------------------------------------------------------------------------------------------------------------------------------------------------------------------------------------|
|                  | Jar<br>Top dia: 79mm<br>Bottom dia:74mm<br>Height:89mm                                                                                                                                                       |
|                  | Lid<br>Top dia: 75mm<br>Bottom dia:79mm<br>Height:21mm<br>Total Height: 110mm<br>Total Weight: 292g                                                                                                          |
| Capacity         | 10oz 14oz 16oz etc. It's available                                                                                                                                                                           |
| Sampling time    | 1.5 days if the shape and size of the products exist<br>2.15 days if you need new shape and size of products                                                                                                 |
| package          | 24pcs / 36pcs / 48pcs regular security packing etc. For export carton with egg divider                                                                                                                       |
| MOQ              | 5000pcs                                                                                                                                                                                                      |
| Delivery time    | Within 35 days after the confirmed order                                                                                                                                                                     |
| Payment terms    | 30% deposit by T / T in advance, the balance after showing the copy of B / L $$                                                                                                                              |
| Product features | <ol> <li>High quality and competitive prices</li> <li>FDA, SGS, LFGB test etc.</li> <li>Eco friendly</li> <li>It is largely focused on weddings, parties, homes, bars, etc.</li> <li>machine made</li> </ol> |