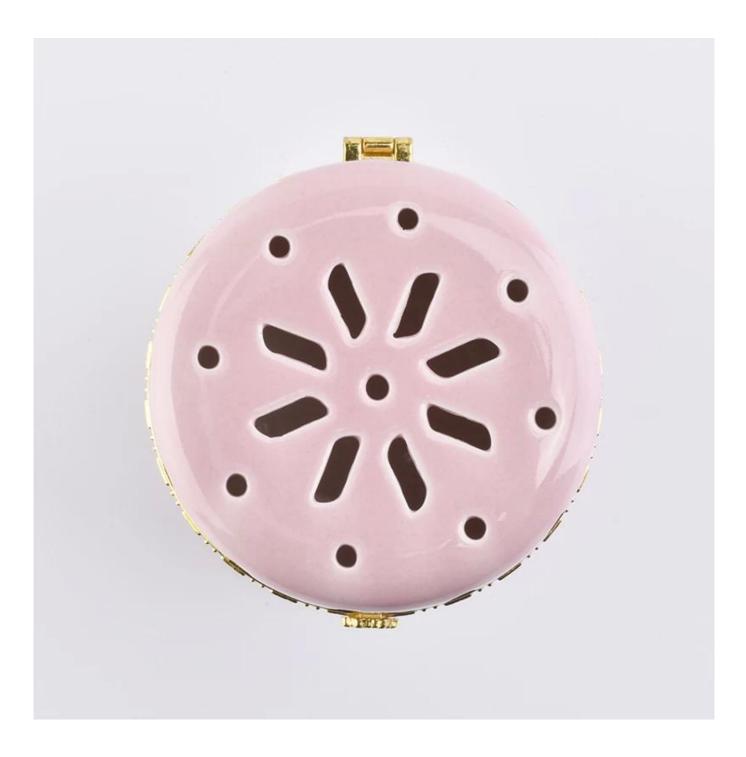

## wholesale price candle jars ceramics with unique lids for home decor

| Element name     | wholesale price candle jars ceramics with unique lids for home decor                                                                                                                                         |
|------------------|--------------------------------------------------------------------------------------------------------------------------------------------------------------------------------------------------------------|
|                  | Jar<br>Top dia: 79mm<br>Bottom dia:74mm<br>Height:89mm                                                                                                                                                       |
|                  | Lid<br>Top dia: 75mm<br>Bottom dia:79mm<br>Height:21mm<br>Total Height: 110mm<br>Total Weight: 292g                                                                                                          |
| Capacity         | 10oz 14oz 16oz etc. It's available                                                                                                                                                                           |
| Sampling time    | 1.5 days if the shape and size of the products exist<br>2.15 days if you need new shape and size of products                                                                                                 |
| package          | 24pcs / 36pcs / 48pcs regular security packing etc. For export carton with egg divider                                                                                                                       |
| MOQ              | 5000pcs                                                                                                                                                                                                      |
| Delivery time    | Within 35 days after the confirmed order                                                                                                                                                                     |
| Payment terms    | 30% deposit by T / T in advance, the balance after showing the copy of B / L $$                                                                                                                              |
| Product features | <ol> <li>High quality and competitive prices</li> <li>FDA, SGS, LFGB test etc.</li> <li>Eco friendly</li> <li>It is largely focused on weddings, parties, homes, bars, etc.</li> <li>machine made</li> </ol> |