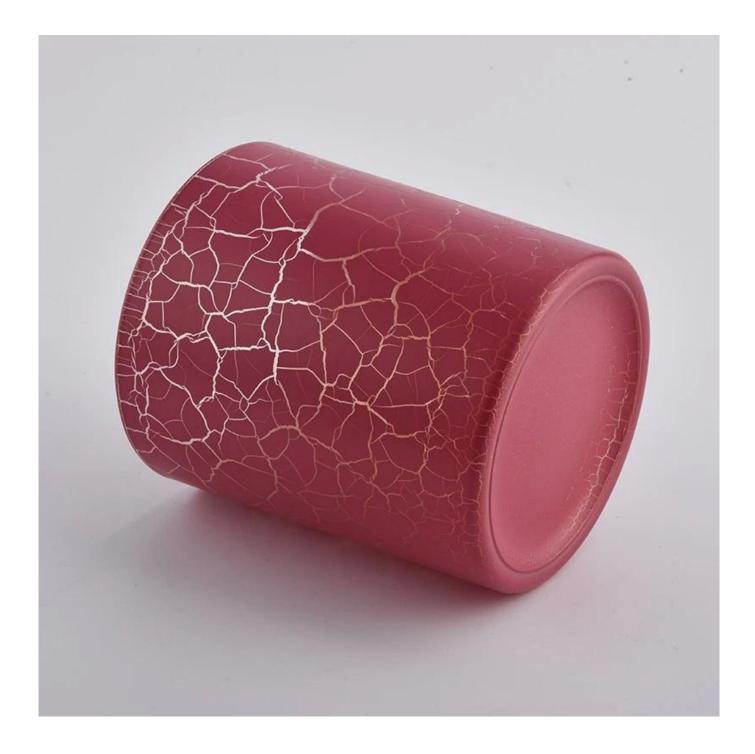

#### Candle Jars Description

| Item number. | SGFD21012902                                                                                                        |  |  |  |
|--------------|---------------------------------------------------------------------------------------------------------------------|--|--|--|
| Material     | Glass candle jar                                                                                                    |  |  |  |
| craft        | machine pressing                                                                                                    |  |  |  |
| Sample time  | <ol> <li>5 days if there is exist shape and size</li> <li>15 days, if you need new shapes and sizes mold</li> </ol> |  |  |  |
| Packing      | The usual packing                                                                                                   |  |  |  |

| <b>Product Capacity</b> | 500,000 ~ 1,000,000 pieces per month                                                                                                                                                                                                                     |  |  |  |  |
|-------------------------|----------------------------------------------------------------------------------------------------------------------------------------------------------------------------------------------------------------------------------------------------------|--|--|--|--|
| Delivery time           | Within 45 days after sampling and order confirmed                                                                                                                                                                                                        |  |  |  |  |
| Payment terms           | 30% deposit by T / T in advance and balance against copy of B / L                                                                                                                                                                                        |  |  |  |  |
| Delivery                | By sea, by air, through express and shipping agent acceptable                                                                                                                                                                                            |  |  |  |  |
|                         | 1. Home decorations metal candle jar from high quality<br>es 2. Suitable for use at hotel, home, etc.                                                                                                                                                    |  |  |  |  |
| For your choice         | <ol> <li>Various designs and sizes for selection</li> <li>Any artwork or colors</li> <li>Special package as shrink film, color gift box, white gift box, etc.</li> <li>We have a professional workshop and warehouse for ensure delivery time</li> </ol> |  |  |  |  |