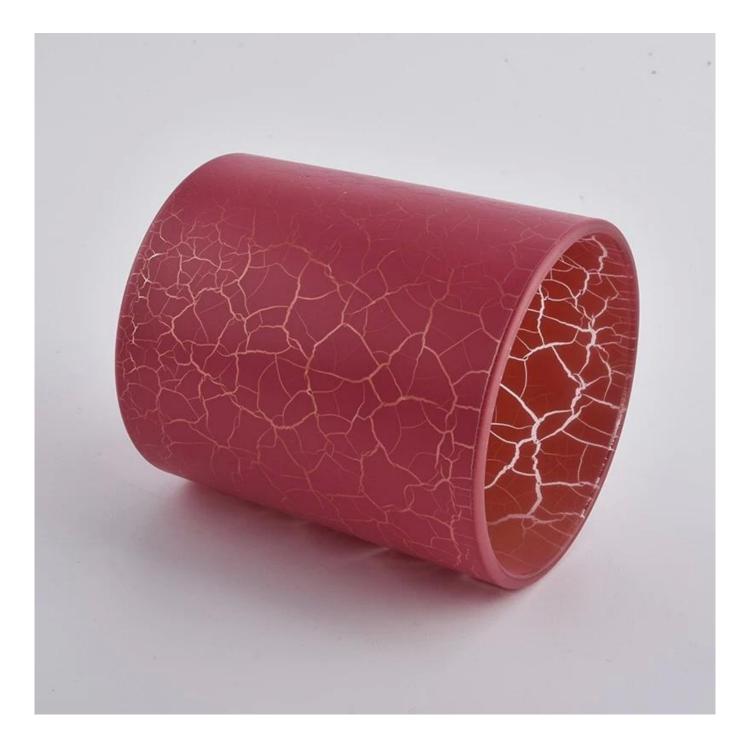

#### Candle Jars Description

| Item number. | SGFD21012902                                                                                                        |  |  |  |
|--------------|---------------------------------------------------------------------------------------------------------------------|--|--|--|
| Material     | Glass candle jar                                                                                                    |  |  |  |
| craft        | machine pressing                                                                                                    |  |  |  |
| Sample time  | <ol> <li>5 days if there is exist shape and size</li> <li>15 days, if you need new shapes and sizes mold</li> </ol> |  |  |  |
| Packing      | The usual packing                                                                                                   |  |  |  |

| <b>Product Capacity</b> | 500,000 ~ 1,000,000 pieces per month                                                                                                                                                                                                                     |  |  |  |  |
|-------------------------|----------------------------------------------------------------------------------------------------------------------------------------------------------------------------------------------------------------------------------------------------------|--|--|--|--|
| Delivery time           | Within 45 days after sampling and order confirmed                                                                                                                                                                                                        |  |  |  |  |
| Payment terms           | 30% deposit by T / T in advance and balance against copy of B / L                                                                                                                                                                                        |  |  |  |  |
| Delivery                | By sea, by air, through express and shipping agent acceptable                                                                                                                                                                                            |  |  |  |  |
|                         | 1. Home decorations metal candle jar from high quality<br>es 2. Suitable for use at hotel, home, etc.                                                                                                                                                    |  |  |  |  |
| For your choice         | <ol> <li>Various designs and sizes for selection</li> <li>Any artwork or colors</li> <li>Special package as shrink film, color gift box, white gift box, etc.</li> <li>We have a professional workshop and warehouse for ensure delivery time</li> </ol> |  |  |  |  |