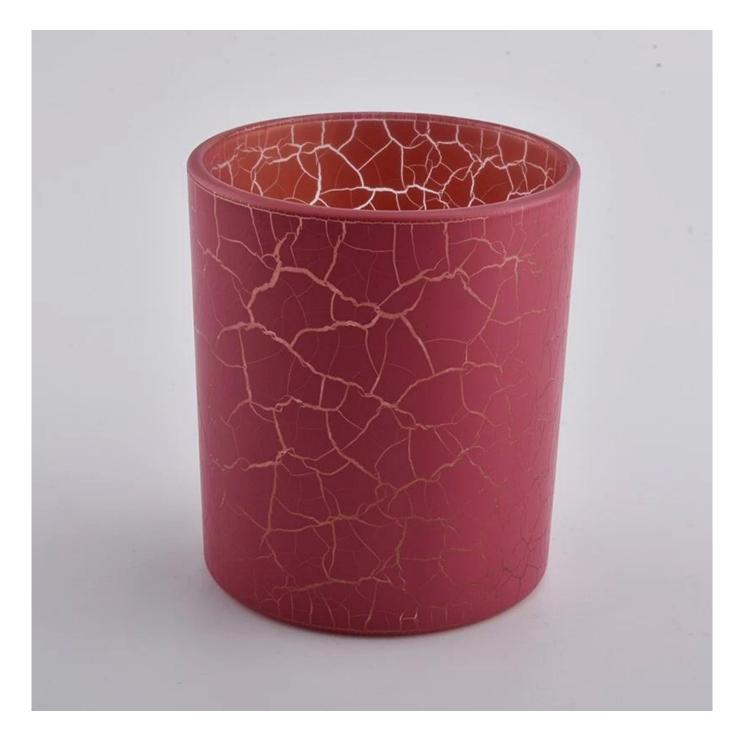

#### Candle Jars Description

| Item number. | SGFD21012902                                                                                                        |  |  |  |
|--------------|---------------------------------------------------------------------------------------------------------------------|--|--|--|
| Material     | Glass candle jar                                                                                                    |  |  |  |
| craft        | machine pressing                                                                                                    |  |  |  |
| Sample time  | <ol> <li>5 days if there is exist shape and size</li> <li>15 days, if you need new shapes and sizes mold</li> </ol> |  |  |  |
| Packing      | The usual packing                                                                                                   |  |  |  |

| <b>Product Capacity</b> | 500,000 ~ 1,000,000 pieces per month                                                                                                                                                                                                                     |  |  |  |  |
|-------------------------|----------------------------------------------------------------------------------------------------------------------------------------------------------------------------------------------------------------------------------------------------------|--|--|--|--|
| Delivery time           | Within 45 days after sampling and order confirmed                                                                                                                                                                                                        |  |  |  |  |
| Payment terms           | 30% deposit by T / T in advance and balance against copy of B / L                                                                                                                                                                                        |  |  |  |  |
| Delivery                | By sea, by air, through express and shipping agent acceptable                                                                                                                                                                                            |  |  |  |  |
|                         | 1. Home decorations metal candle jar from high quality<br>es 2. Suitable for use at hotel, home, etc.                                                                                                                                                    |  |  |  |  |
| For your choice         | <ol> <li>Various designs and sizes for selection</li> <li>Any artwork or colors</li> <li>Special package as shrink film, color gift box, white gift box, etc.</li> <li>We have a professional workshop and warehouse for ensure delivery time</li> </ol> |  |  |  |  |