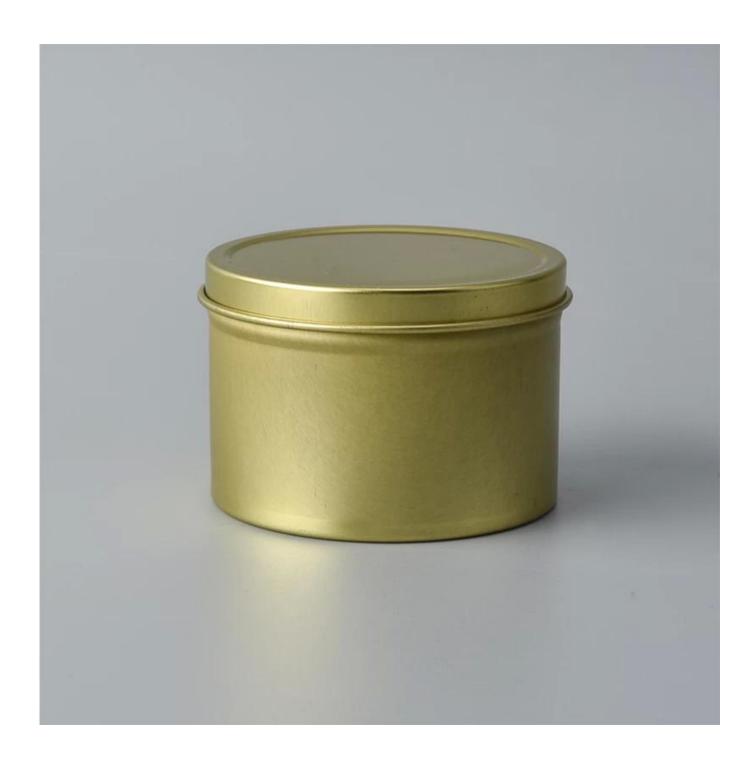

## Wholesale round gold tin case candle containers

| Size             | Item No.:SGLF18051701 Top dia:62mm Bottom dia:60mm Height:42mm Weight:28g Capacity:108ml MOQ:10000 candle tin,tin case,box tin,round tin,metal tin,tinplate can, tin jar,candle tin,gold candle tin  Sample time: 7 days Mass production time: 30 days after the order confirmed Product capacity: 300000-400000 every month Payment terms: 30% deposit by T/T in advance and the balance after showing the copy of B/L |
|------------------|-------------------------------------------------------------------------------------------------------------------------------------------------------------------------------------------------------------------------------------------------------------------------------------------------------------------------------------------------------------------------------------------------------------------------|
| color            | Any color are available                                                                                                                                                                                                                                                                                                                                                                                                 |
| Sample           | 7days                                                                                                                                                                                                                                                                                                                                                                                                                   |
| Terms of payment | 30% deposit by T/T in advance and the balance after showing copy of L/C                                                                                                                                                                                                                                                                                                                                                 |
| Certification    | ASTM Test (for candle holder)                                                                                                                                                                                                                                                                                                                                                                                           |
| For your choice  | 1, Any logo printing on body 2, Any color painted, frosted, electroplating, logo laser for the finish 3, Special packing like shrink wrap, color gift box, white box etc 4, Any shape, size meet your need                                                                                                                                                                                                              |