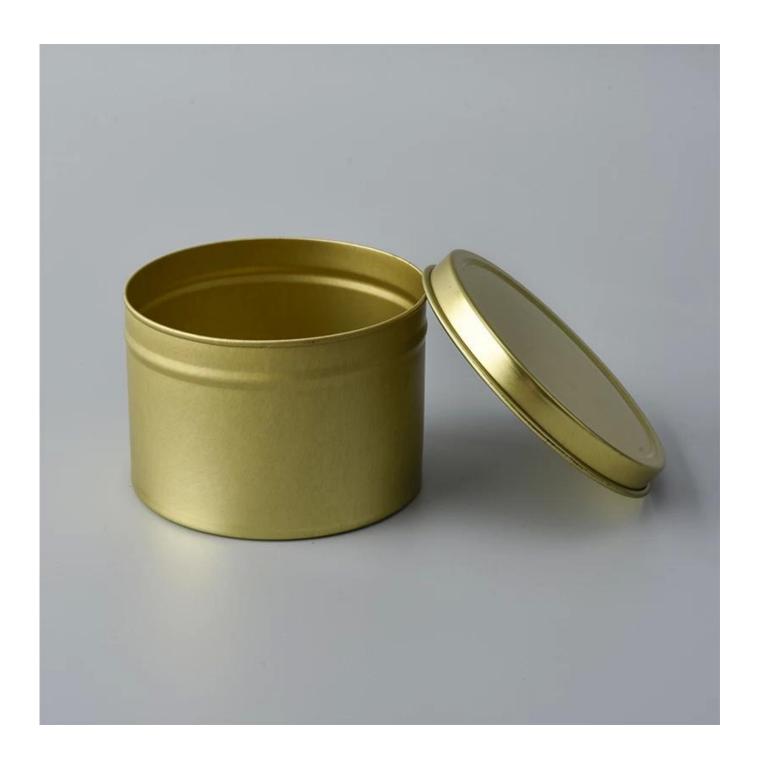

## Wholesale round gold tin case candle containers

| Size             | Item No.:SGLF18051701 Top dia:62mm Bottom dia:60mm Height:42mm Weight:28g Capacity:108ml MOQ:10000 candle tin,tin case,box tin,round tin,metal tin,tinplate can, tin jar,candle tin,gold candle tin  Sample time: 7 days Mass production time: 30 days after the order confirmed Product capacity: 300000-400000 every month Payment terms: 30% deposit by T/T in advance and the balance after showing the copy of B/L |
|------------------|-------------------------------------------------------------------------------------------------------------------------------------------------------------------------------------------------------------------------------------------------------------------------------------------------------------------------------------------------------------------------------------------------------------------------|
| color            | Any color are available                                                                                                                                                                                                                                                                                                                                                                                                 |
| Sample           | 7days                                                                                                                                                                                                                                                                                                                                                                                                                   |
| Terms of payment | 30% deposit by T/T in advance and the balance after showing copy of L/C                                                                                                                                                                                                                                                                                                                                                 |
| Certification    | ASTM Test (for candle holder)                                                                                                                                                                                                                                                                                                                                                                                           |
| For your choice  | 1, Any logo printing on body 2, Any color painted, frosted, electroplating, logo laser for the finish 3, Special packing like shrink wrap, color gift box, white box etc 4, Any shape, size meet your need                                                                                                                                                                                                              |