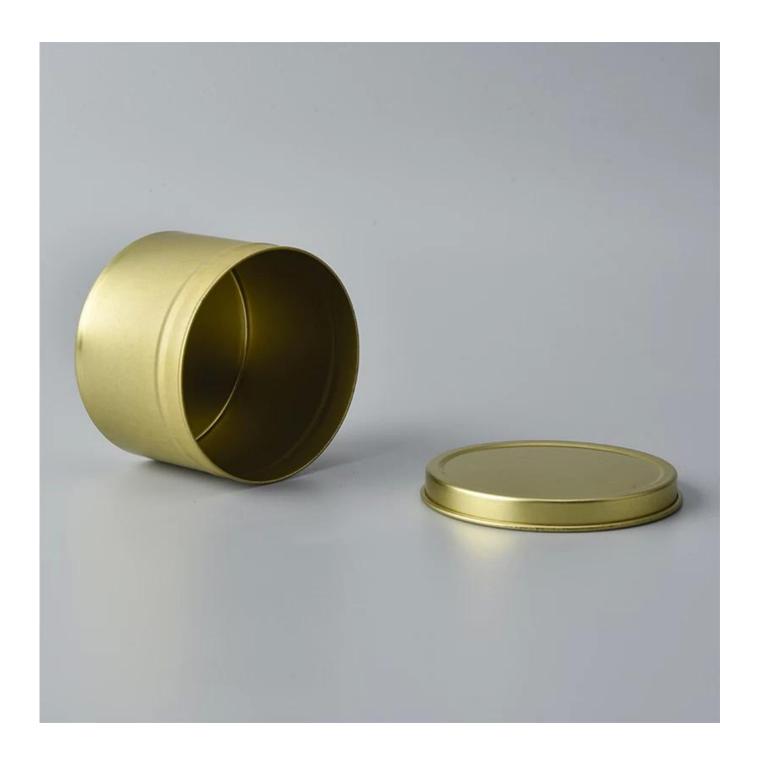

## Wholesale round gold tin case candle containers

| Size             | Item No.:SGLF18051701 Top dia:62mm Bottom dia:60mm Height:42mm Weight:28g Capacity:108ml MOQ:10000 candle tin,tin case,box tin,round tin,metal tin,tinplate can, tin jar,candle tin,gold candle tin  Sample time: 7 days Mass production time: 30 days after the order confirmed Product capacity: 300000-400000 every month Payment terms: 30% deposit by T/T in advance and the balance after showing the copy of B/L |
|------------------|-------------------------------------------------------------------------------------------------------------------------------------------------------------------------------------------------------------------------------------------------------------------------------------------------------------------------------------------------------------------------------------------------------------------------|
| color            | Any color are available                                                                                                                                                                                                                                                                                                                                                                                                 |
| Sample           | 7days                                                                                                                                                                                                                                                                                                                                                                                                                   |
| Terms of payment | 30% deposit by T/T in advance and the balance after showing copy of L/C                                                                                                                                                                                                                                                                                                                                                 |
| Certification    | ASTM Test (for candle holder)                                                                                                                                                                                                                                                                                                                                                                                           |
| For your choice  | 1, Any logo printing on body 2, Any color painted, frosted, electroplating, logo laser for the finish 3, Special packing like shrink wrap, color gift box, white box etc 4, Any shape, size meet your need                                                                                                                                                                                                              |