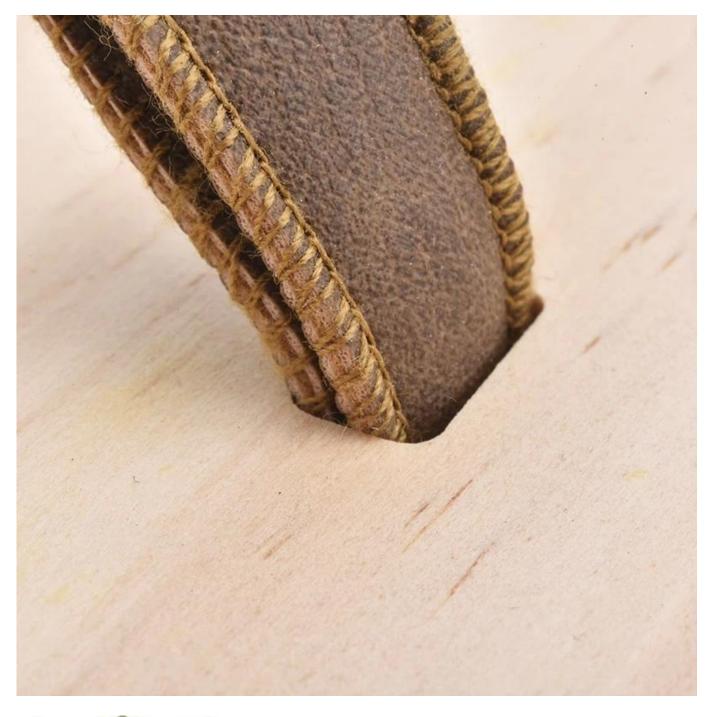

## Wholesale wooden lids for candle jas

Sunny Glassware not only making the OEM/ODM orders, but also help many brands start with the concept to products.

| Material         | wood                                                                                                                                                                                                                                                                                                                                                         |
|------------------|--------------------------------------------------------------------------------------------------------------------------------------------------------------------------------------------------------------------------------------------------------------------------------------------------------------------------------------------------------------|
| Product Capacity | 500,000 ~ 1,000,000 pieces per month                                                                                                                                                                                                                                                                                                                         |
| Delivery time    | Within 35 days after sampling and order confirmed                                                                                                                                                                                                                                                                                                            |
| Payment terms    | 30% deposit by T / T in advance and balance against copy of B / L                                                                                                                                                                                                                                                                                            |
| Delivery         | By sea, by air, through express and shipping agent acceptable                                                                                                                                                                                                                                                                                                |
| Product Features | <ol> <li>Home decorations glass candle jar from high quality</li> <li>Suitable for use at hotel, home, etc.</li> <li>Meet the ASTM Test</li> </ol>                                                                                                                                                                                                           |
| For your choice  | <ol> <li>Various designs and sizes for selection</li> <li>Any color painted, cool, plating, laser model Processing cutter</li> <li>Special package as shrink film, color gift box, white gift box, etc.</li> <li>We are the exclusive employee of quality control</li> <li>We have a professional workshop and warehouse for ensure delivery time</li> </ol> |