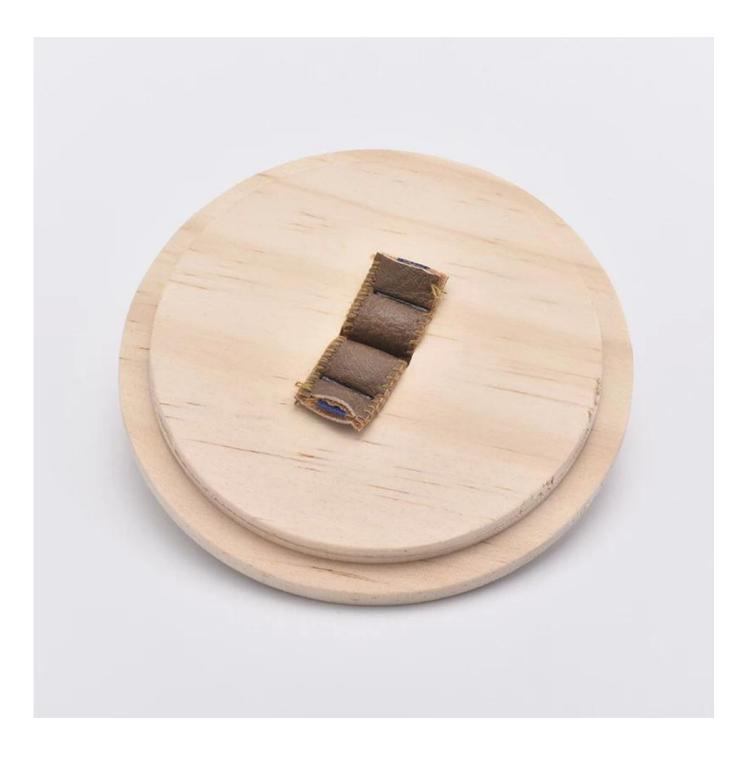

## Wholesale wooden lids for candle jas

Sunny Glassware not only making the OEM/ODM orders, but also help many brands start with the concept to products.

| Material         | wood                                                                                                                                                                                                                                                                                                                                                         |
|------------------|--------------------------------------------------------------------------------------------------------------------------------------------------------------------------------------------------------------------------------------------------------------------------------------------------------------------------------------------------------------|
| Product Capacity | 500,000 ~ 1,000,000 pieces per month                                                                                                                                                                                                                                                                                                                         |
| Delivery time    | Within 35 days after sampling and order confirmed                                                                                                                                                                                                                                                                                                            |
| Payment terms    | 30% deposit by T / T in advance and balance against copy of B / L                                                                                                                                                                                                                                                                                            |
| Delivery         | By sea, by air, through express and shipping agent acceptable                                                                                                                                                                                                                                                                                                |
| Product Features | <ol> <li>Home decorations glass candle jar from high quality</li> <li>Suitable for use at hotel, home, etc.</li> <li>Meet the ASTM Test</li> </ol>                                                                                                                                                                                                           |
| For your choice  | <ol> <li>Various designs and sizes for selection</li> <li>Any color painted, cool, plating, laser model Processing cutter</li> <li>Special package as shrink film, color gift box, white gift box, etc.</li> <li>We are the exclusive employee of quality control</li> <li>We have a professional workshop and warehouse for ensure delivery time</li> </ol> |