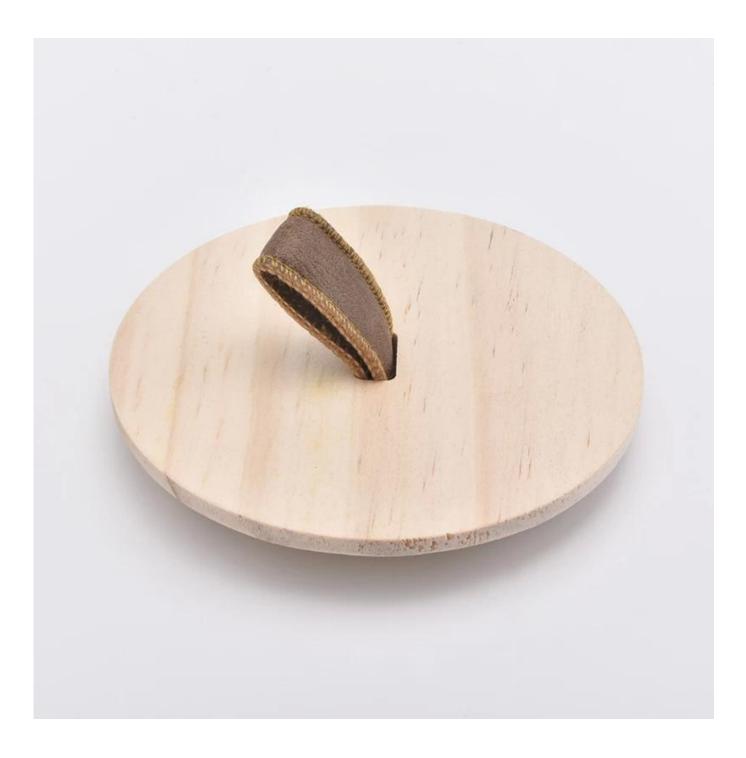

## Wholesale wooden lids for candle jas

Sunny Glassware not only making the OEM/ODM orders, but also help many brands start with the concept to products.

| Material         | wood                                                                                                                                                                                                                                                                                                                                                         |
|------------------|--------------------------------------------------------------------------------------------------------------------------------------------------------------------------------------------------------------------------------------------------------------------------------------------------------------------------------------------------------------|
| Product Capacity | 500,000 ~ 1,000,000 pieces per month                                                                                                                                                                                                                                                                                                                         |
| Delivery time    | Within 35 days after sampling and order confirmed                                                                                                                                                                                                                                                                                                            |
| Payment terms    | 30% deposit by T / T in advance and balance against copy of B / L                                                                                                                                                                                                                                                                                            |
| Delivery         | By sea, by air, through express and shipping agent acceptable                                                                                                                                                                                                                                                                                                |
| Product Features | <ol> <li>Home decorations glass candle jar from high quality</li> <li>Suitable for use at hotel, home, etc.</li> <li>Meet the ASTM Test</li> </ol>                                                                                                                                                                                                           |
| For your choice  | <ol> <li>Various designs and sizes for selection</li> <li>Any color painted, cool, plating, laser model Processing cutter</li> <li>Special package as shrink film, color gift box, white gift box, etc.</li> <li>We are the exclusive employee of quality control</li> <li>We have a professional workshop and warehouse for ensure delivery time</li> </ol> |