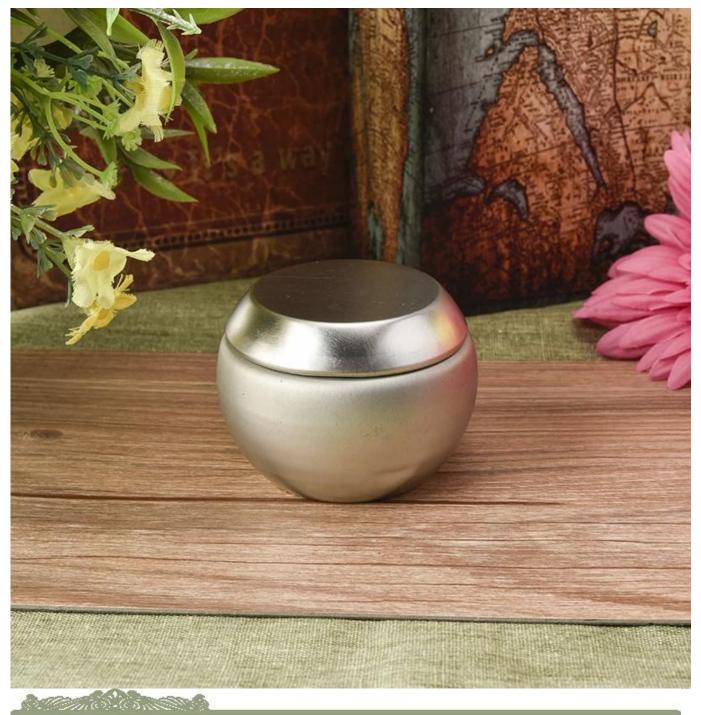

## Usage of Product

- 1. Ceramic canlde holders can be used in wedding decoration, home decoration, party, banquet ect,
- 2. This candle container is very great as a gorgeous centerpiece for an event

3. The pottery candle jars can decorate your indoors and outdoors with this delicated rose figure glass candle holder.

4. The ceramic candle vessel is wonderful gift as housewarmings and other events.