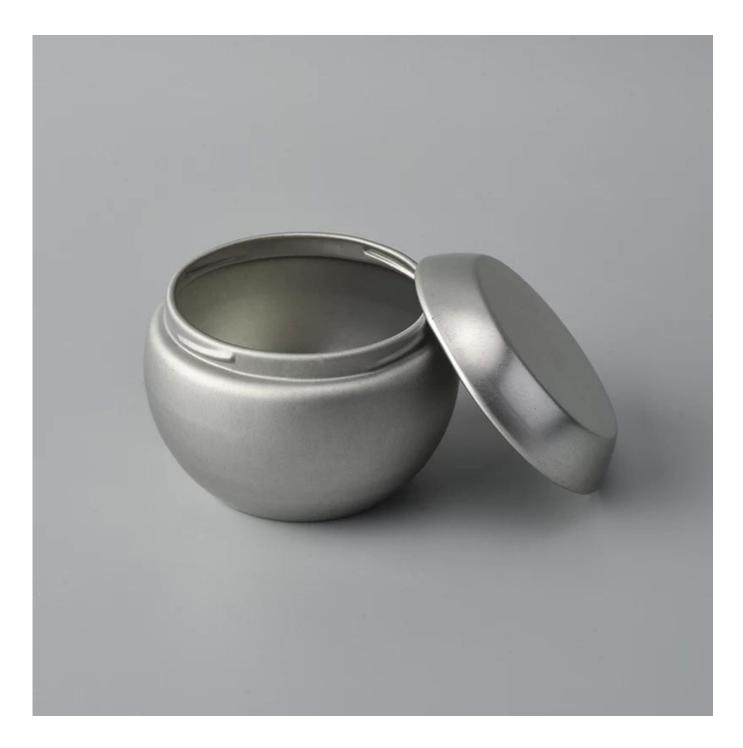

## wholesales mini tin candle holders

| ltem number.             | SGLF18051703                                         |
|--------------------------|------------------------------------------------------|
| Material                 | Tin                                                  |
| Craft                    | wholesales tin candle containers                     |
| Samples time             | 1. 5 days if there is a form and size of the ceramic |
|                          | 2. 15 days, if you need a new shape and size ceramic |
| Product Capacity         | 500,000 ~ 1,000,000 pieces per month                 |
|                          | 1. metal copper candle jar                           |
|                          | 2. Suitable for use in hotel, house, etc.            |
| The Features of products | 3. This eco-friendly.                                |
|                          | 4. Meet ASTM test                                    |
|                          |                                                      |

#### Ceramic candle holders wholesale