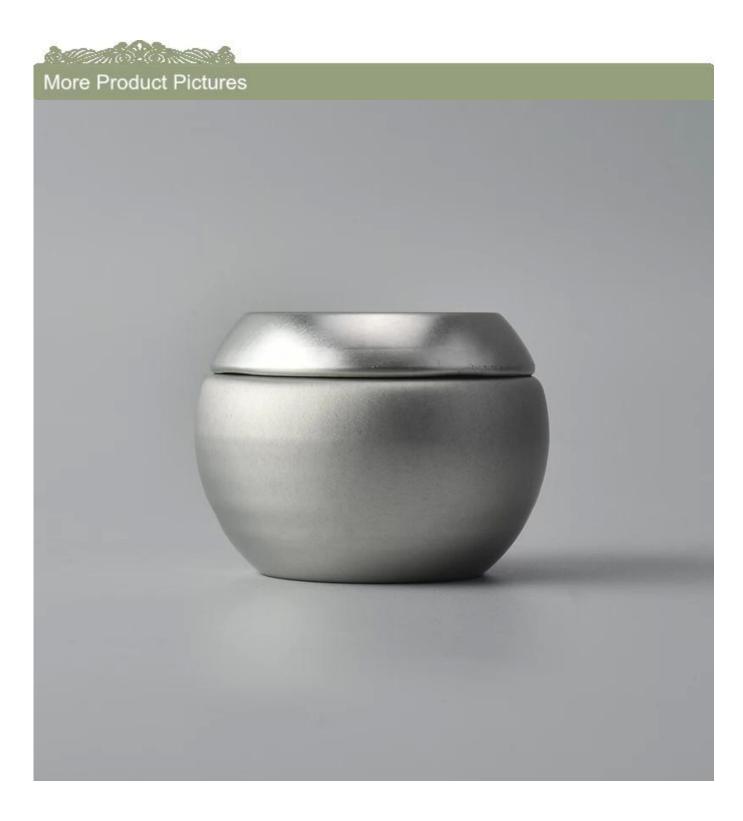

## wholesales mini tin candle holders

| ltem number.             | SGLF18051703                                         |
|--------------------------|------------------------------------------------------|
| Material                 | Tin                                                  |
| Craft                    | wholesales tin candle containers                     |
| Samples time             | 1. 5 days if there is a form and size of the ceramic |
|                          | 2. 15 days, if you need a new shape and size ceramic |
| Product Capacity         | 500,000 ~ 1,000,000 pieces per month                 |
|                          | 1. metal copper candle jar                           |
|                          | 2. Suitable for use in hotel, house, etc.            |
| The Features of products | 3. This eco-friendly.                                |
|                          | 4. Meet ASTM test                                    |
|                          |                                                      |

#### Ceramic candle holders wholesale