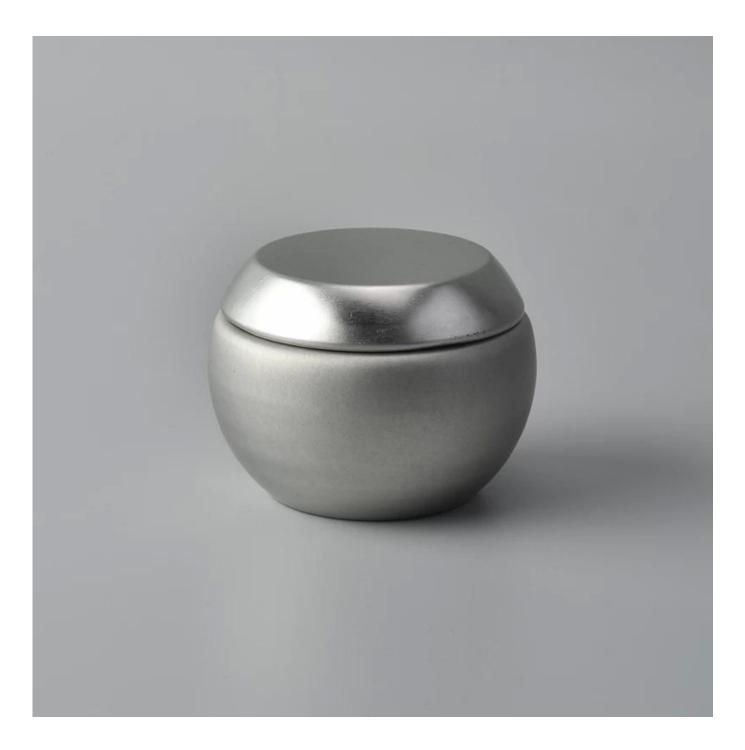

## wholesales mini tin candle holders

| ltem number.             | SGLF18051703                                         |
|--------------------------|------------------------------------------------------|
| Material                 | Tin                                                  |
| Craft                    | wholesales tin candle containers                     |
| Samples time             | 1. 5 days if there is a form and size of the ceramic |
|                          | 2. 15 days, if you need a new shape and size ceramic |
| Product Capacity         | 500,000 ~ 1,000,000 pieces per month                 |
|                          | 1. metal copper candle jar                           |
|                          | 2. Suitable for use in hotel, house, etc.            |
| The Features of products | 3. This eco-friendly.                                |
|                          | 4. Meet ASTM test                                    |
|                          |                                                      |

#### Ceramic candle holders wholesale