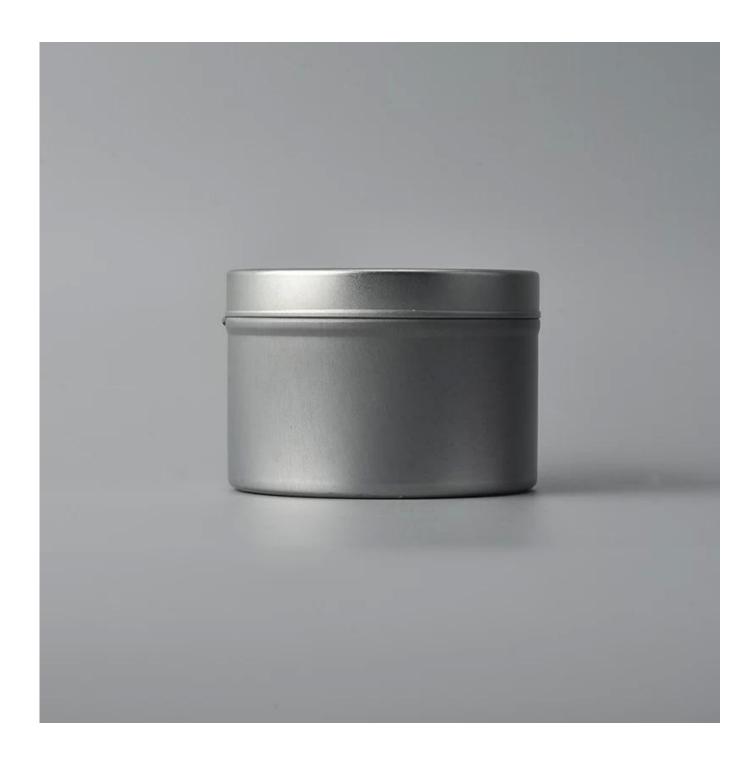

## wholesales tin candle containers

| Item number.             | SGLF18051702                                         |
|--------------------------|------------------------------------------------------|
| Material                 | Tin                                                  |
| Craft                    | wholesales tin candle containers                     |
| Samples time             | 1. 5 days if there is a form and size of the ceramic |
|                          | 2. 15 days, if you need a new shape and size ceramic |
| Product Capacity         | 500,000 ~ 1,000,000 pieces per month                 |
|                          | 1. metal copper candle jar                           |
|                          | 2. Suitable for use in hotel, house, etc.            |
| The Features of products | 3. This eco-friendly.                                |
|                          | 4. Meet ASTM test                                    |
|                          |                                                      |