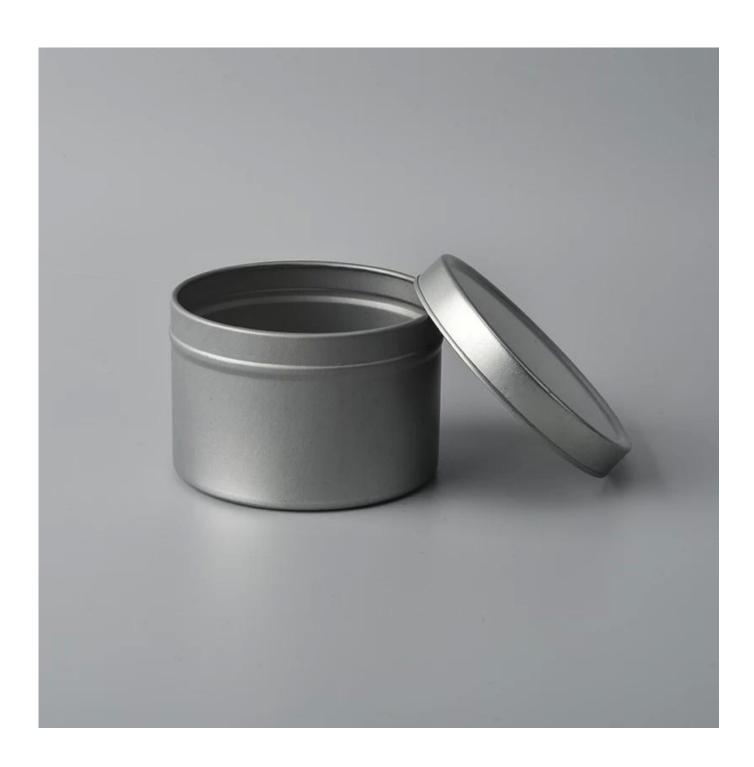

## wholesales tin candle containers

| Item number.             | SGLF18051702                                         |
|--------------------------|------------------------------------------------------|
| Material                 | Tin                                                  |
| Craft                    | wholesales tin candle containers                     |
| Samples time             | 1. 5 days if there is a form and size of the ceramic |
|                          | 2. 15 days, if you need a new shape and size ceramic |
| Product Capacity         | 500,000 ~ 1,000,000 pieces per month                 |
|                          | 1. metal copper candle jar                           |
|                          | 2. Suitable for use in hotel, house, etc.            |
| The Features of products | 3. This eco-friendly.                                |
|                          | 4. Meet ASTM test                                    |
|                          |                                                      |