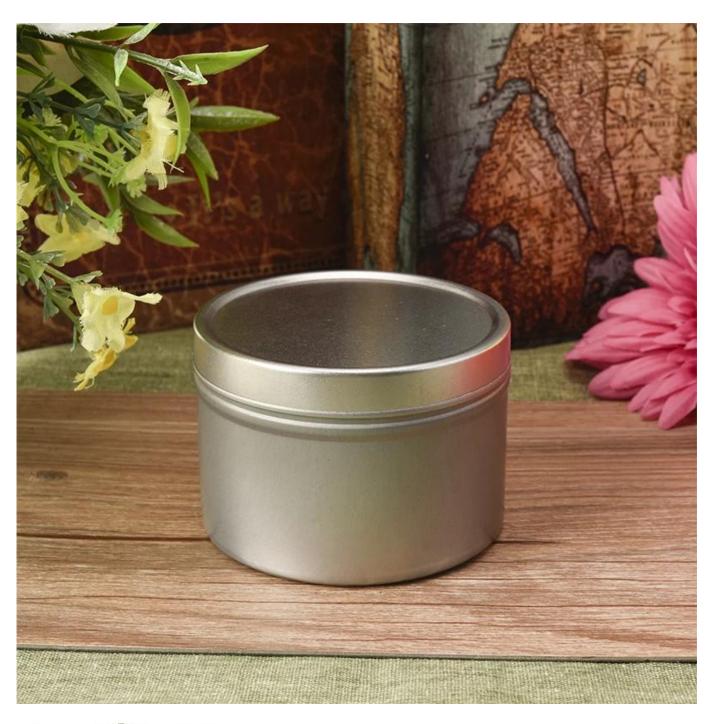

## wholesales tin candle containers

| Item number.             | SGLF18051702                                         |
|--------------------------|------------------------------------------------------|
| Material                 | Tin                                                  |
| Craft                    | wholesales tin candle containers                     |
| Samples time             | 1. 5 days if there is a form and size of the ceramic |
|                          | 2. 15 days, if you need a new shape and size ceramic |
| Product Capacity         | 500,000 ~ 1,000,000 pieces per month                 |
|                          | 1. metal copper candle jar                           |
|                          | 2. Suitable for use in hotel, house, etc.            |
| The Features of products | 3. This eco-friendly.                                |
|                          | 4. Meet ASTM test                                    |
|                          |                                                      |

| Delivery time            | <ol> <li>Within 35 days after the sample and in order confirmed.</li> <li>Within 7 days if we have goods in stock</li> </ol>                                                                        |
|--------------------------|-----------------------------------------------------------------------------------------------------------------------------------------------------------------------------------------------------|
| Payment Terms            | 1. 30% deposit by T / T in advance, the balance after showing the copy of B / L 2. L/C, Escrow, T/T and Western Union can be acceptable, but different countries different payment terms.           |
| Packing & Shiping<br>way | Normal packing, 24pcs,36pcs or 48pcs into export carton,carton with cardboard divider.Export with egg divider     By sea, by air, by express and the delivery agent acceptable as your requirement. |