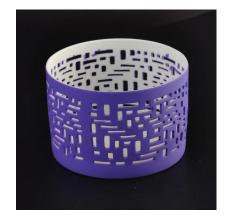

Ceramic candle holders wholesale

Hollowed-out ceramic tealight holder

Colored votive candle holder