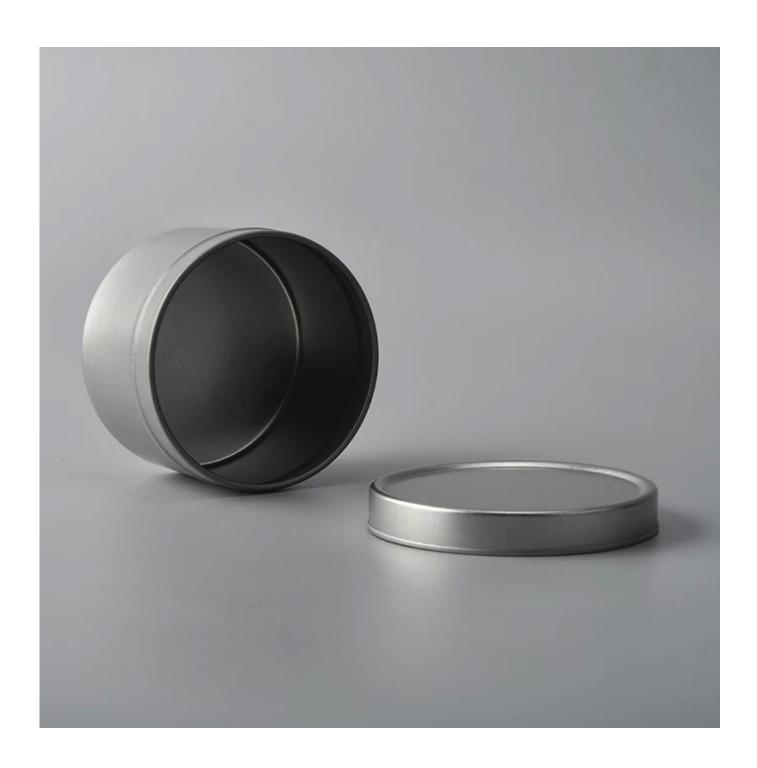

## wholesales tin candle containers

| Item number.             | SGLF18051702                                         |
|--------------------------|------------------------------------------------------|
| Material                 | Tin                                                  |
| Craft                    | wholesales tin candle containers                     |
| Samples time             | 1. 5 days if there is a form and size of the ceramic |
|                          | 2. 15 days, if you need a new shape and size ceramic |
| Product Capacity         | 500,000 ~ 1,000,000 pieces per month                 |
|                          | 1. metal copper candle jar                           |
|                          | 2. Suitable for use in hotel, house, etc.            |
| The Features of products | 3. This eco-friendly.                                |
|                          | 4. Meet ASTM test                                    |
|                          |                                                      |