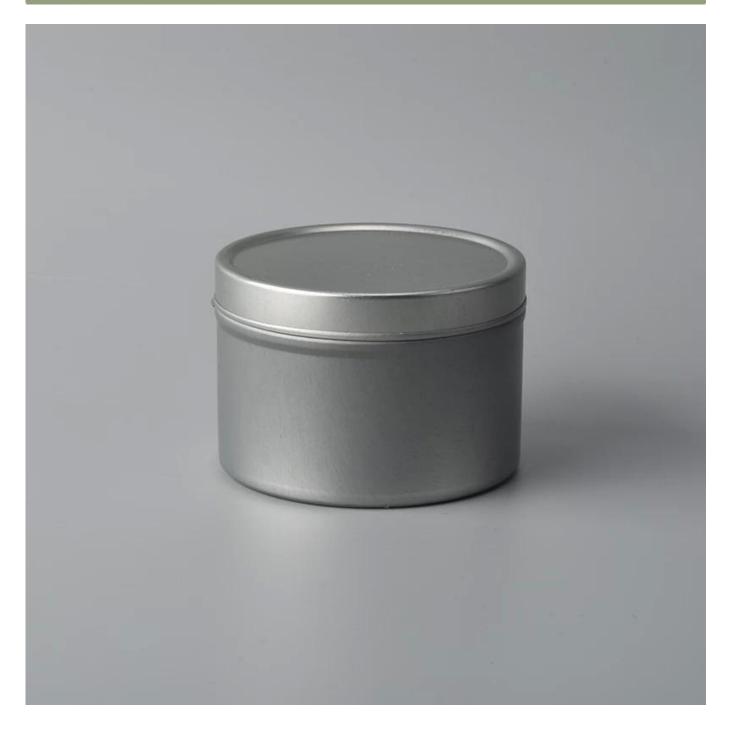

## wholesales tin candle containers

| Item number.             | SGLF18051702                                         |
|--------------------------|------------------------------------------------------|
| Material                 | Tin                                                  |
| Craft                    | wholesales tin candle containers                     |
| Samples time             | 1. 5 days if there is a form and size of the ceramic |
|                          | 2. 15 days, if you need a new shape and size ceramic |
| Product Capacity         | 500,000 ~ 1,000,000 pieces per month                 |
|                          | 1. metal copper candle jar                           |
|                          | 2. Suitable for use in hotel, house, etc.            |
| The Features of products | 3. This eco-friendly.                                |
|                          | 4. Meet ASTM test                                    |
|                          |                                                      |