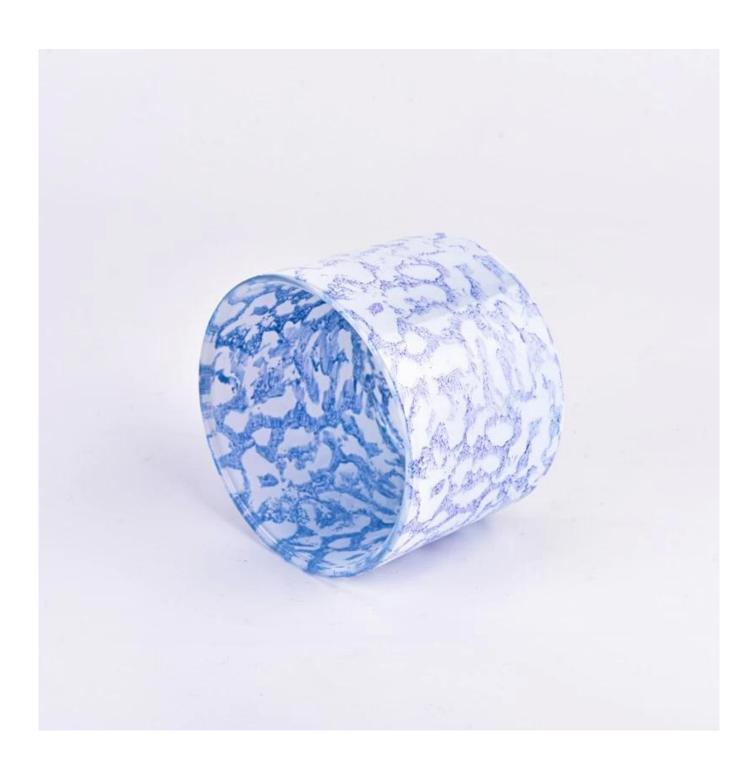

#### Candle Jars Description

**Size: 110**mm\*80mm

This wide candle jar comes with colorful finishing. The glass size is good for holding about 14oz wax. Cusotm colors are acceptable.

Candle accessaries

Team and Office