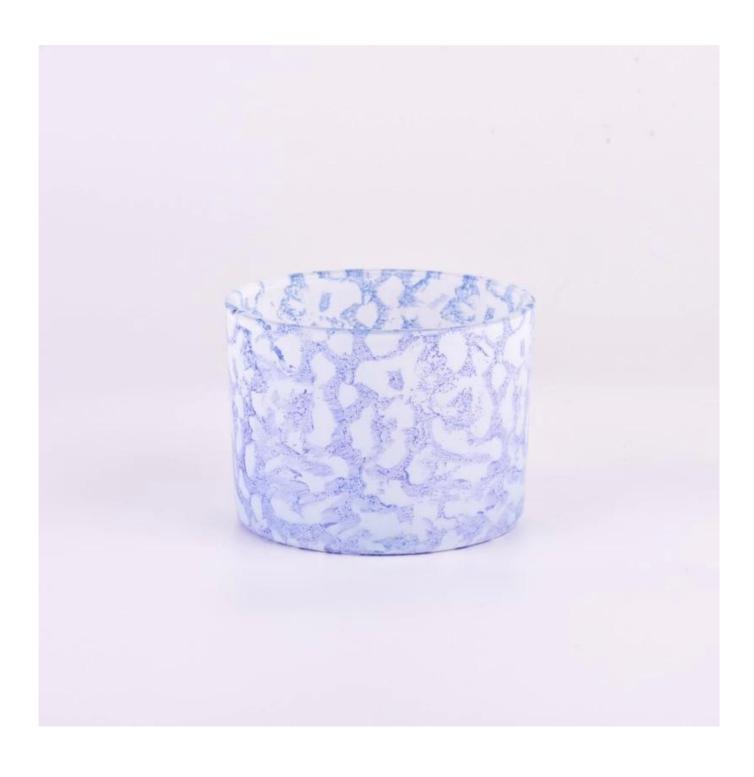

#### Candle Jars Description

**Size: 110**mm\*80mm

This wide candle jar comes with colorful finishing. The glass size is good for holding about 14oz wax. Cusotm colors are acceptable.

Candle accessaries

Team and Office