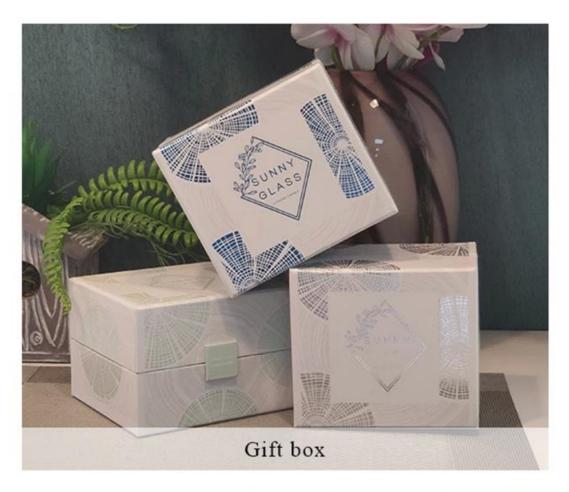

sible blemish.

#### Candle Jars Description

**Size: 110**mm\*80mm

This wide candle jar comes with colorful finishing. The glass size is good for holding about 14oz wax. Cusotm colors are acceptable.











Candle accessaries





Team and Office





#### Factory Show



#### **FACTORY**

There are about 20000 square meters in our factory which was built in 1992 year; Superior quality and high efficiency can be guranteed.





## **PROCESS CRAFTS**







2. Melting



3. Cutting



4. Filling



5. Molding



6. Polishing



7. Annealing



8. Inspecting



9. Packing

#### **OUR CRAFTS**



#### Packing & Shipping

### **Different From The Peer**

Own professional shipping company( Shenzhen Sunny Worldwide logistics)



20+ years freight history and WCA members.



# **PACKING**









Certificates



#### Sample Room and Trade Show

<u>Sunny Glassware</u> present more than 5,000 items at Shenzhen sample room for a widely selection. it won a great cust omer evaluation. Welcome to Shenzhen office! The picture as following is only one part of our Owned design <u>candle</u> <u>holders</u>, Welcome to Shenzhen office to find your favorites, it will bring you a big surprise becasue it's hard to find another supplier like this in China.

# SAMPLE ROOM\_









#### **EXHIBITION**