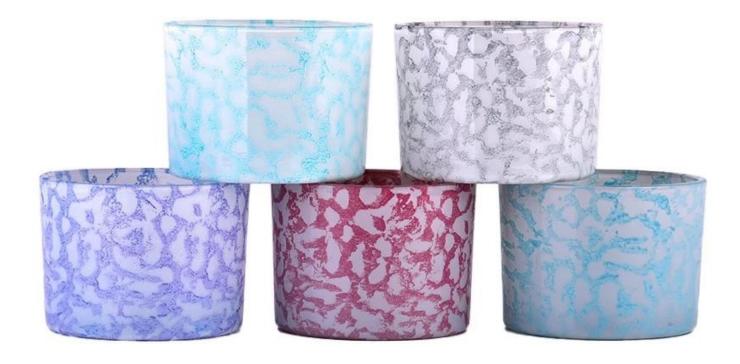

#### Candle Jars Description

**Size: 110**mm\*80mm

This wide candle jar comes with colorful finishing. The glass size is good for holding about 14oz wax. Cusotm colors are acceptable.

Candle accessaries

Team and Office