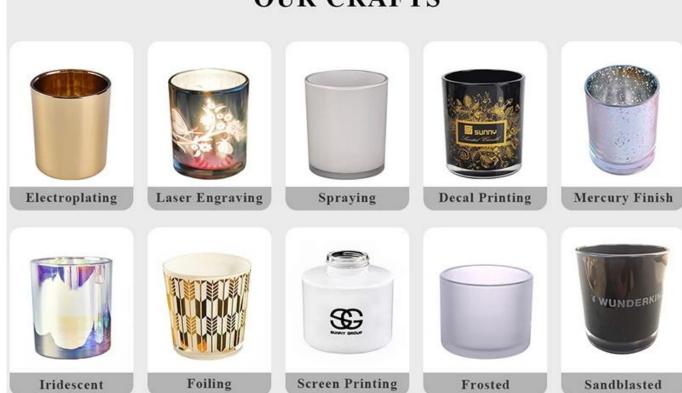

newly designed items from us haven't been copied in three years.
- Product quality is the major focus in Sunny Glassware. Sunny Glassware once demolished 80,000 pcs of glass vessel with barely visible blemish.

#### Candle Jars Description

**Size: 110**mm\*80mm

This wide candle jar comes with colorful finishing. The glass size is good for holding about 14oz wax. Cusotm colors are acceptable.











Candle accessaries





Team and Office





#### Factory Show



#### **FACTORY**

There are about 20000 square meters in our factory which was built in 1992 year; Superior quality and high efficiency can be guranteed.





## **PROCESS CRAFTS**







2. Melting



3. Cutting



4. Filling



5. Molding



6. Polishing



7. Annealing



8. Inspecting



9. Packing

#### **OUR CRAFTS**



#### Packing & Shipping

### **Different From The Peer**

Own professional shipping company( Shenzhen Sunny Worldwide logistics)



20+ years freight history and WCA members.



# **PACKING**









Certificates



#### Sample Room and Trade Show

<u>Sunny Glassware</u> present more than 5,000 items at Shenzhen sample room for a widely selection. it won a great cust omer evaluation. Welcome to Shenzhen office! The picture as following is only one part of our Owned design <u>candle</u> <u>holders</u>, Welcome to Shenzhen office to find your favorites, it will bring you a big surprise becasue it's hard to find another supplier like this in China.

# SAMPLE ROOM\_









#### **EXHIBITION**