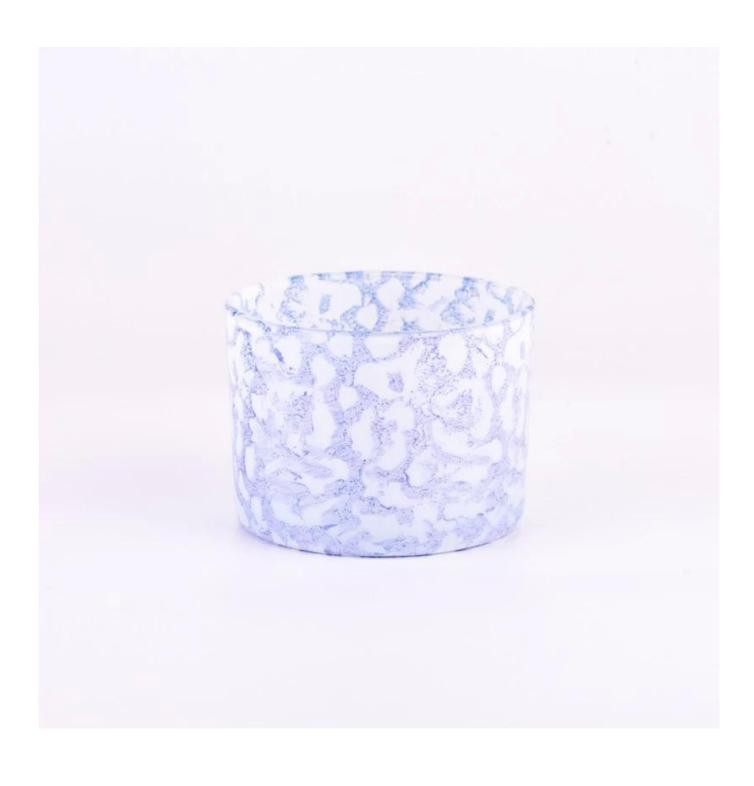

#### Candle Jars Description

**Size: 110**mm\*80mm

This wide candle jar comes with colorful finishing. The glass size is good for holding about 14oz wax. Cusotm colors are acceptable.

Candle accessaries

Team and Office