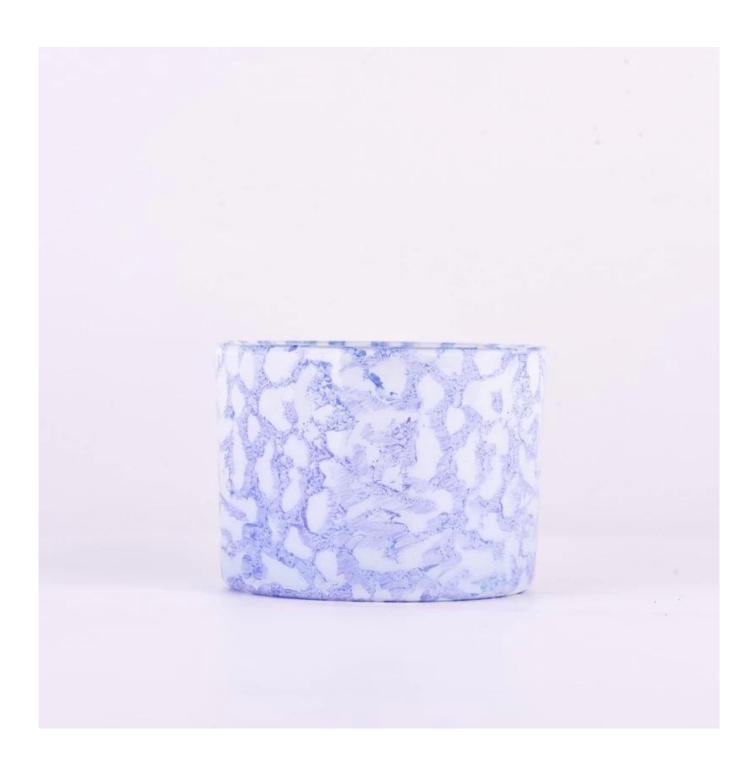

#### Candle Jars Description

**Size: 110**mm\*80mm

This wide candle jar comes with colorful finishing. The glass size is good for holding about 14oz wax. Cusotm colors are acceptable.

Candle accessaries

Team and Office