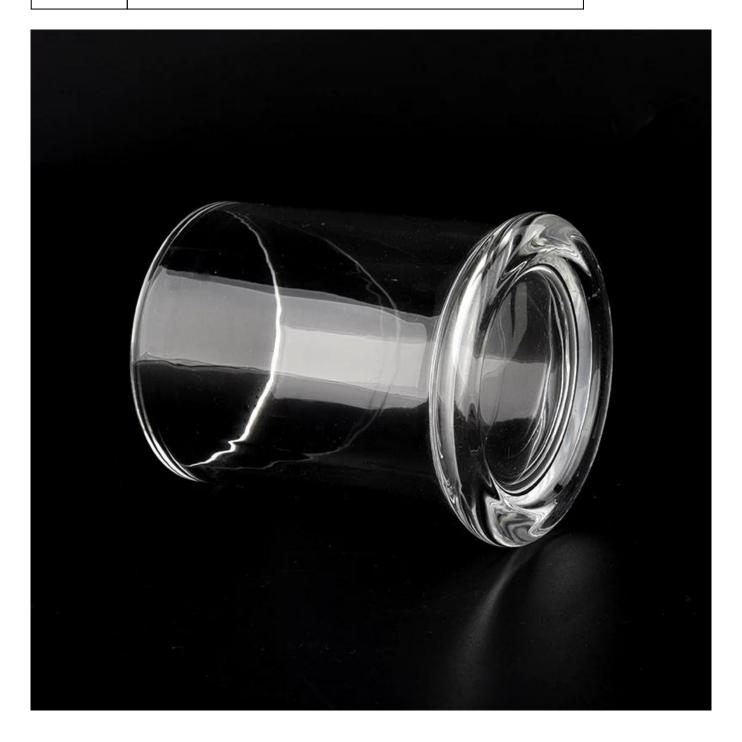

# clear metro glass candle holders with flat glass lids with various sizes

Product Description

| Specification | SGYH21122406                                           |  |  |  |
|---------------|--------------------------------------------------------|--|--|--|
|               | Jar[]                                                  |  |  |  |
|               | Top dia:69mm                                           |  |  |  |
|               | Bottom dia[]75mm                                       |  |  |  |
|               | Height[]91mm                                           |  |  |  |
|               | Weight[]276g                                           |  |  |  |
|               | Capacity:229ML                                         |  |  |  |
|               | Lid[]78*25mm 126g                                      |  |  |  |
| sampling time | 1. 5 days if there is glass and size                   |  |  |  |
|               | 2. 15 days, if you need a new shape and size           |  |  |  |
| delivery time | Sample and order after about 55 days                   |  |  |  |
| payment terms | Pay 30% of T/T deposit and B/L copy in advance         |  |  |  |
| delivery      | By sea, you can accept by express and forwarding agent |  |  |  |