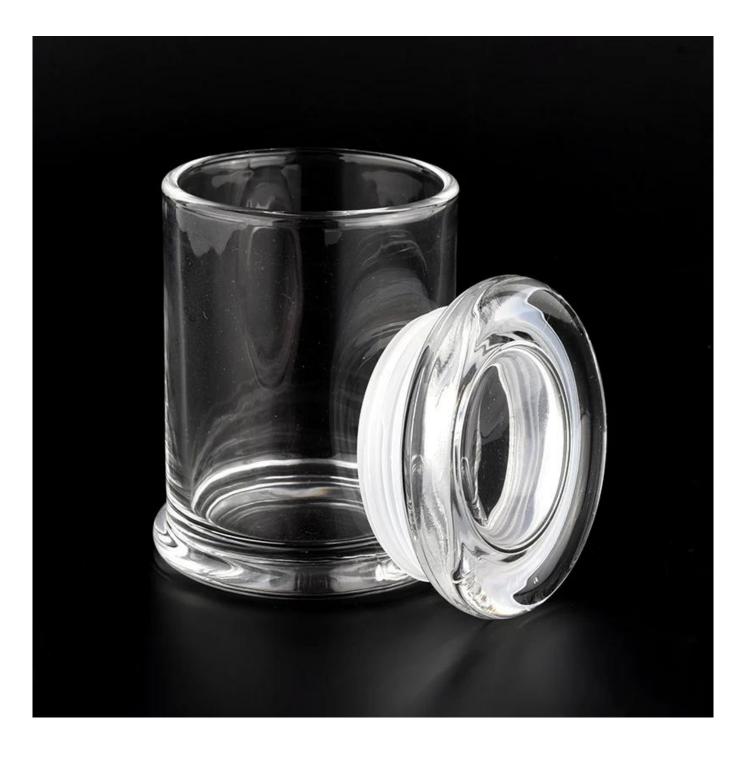

# clear metro glass candle holders with flat glass lids with various sizes

Product Description

| Specification | SGYH21122406                                           |  |  |  |
|---------------|--------------------------------------------------------|--|--|--|
|               | Jar[]                                                  |  |  |  |
|               | Top dia:69mm                                           |  |  |  |
|               | Bottom dia[]75mm                                       |  |  |  |
|               | Height[]91mm                                           |  |  |  |
|               | Weight[]276g                                           |  |  |  |
|               | Capacity:229ML                                         |  |  |  |
|               | Lid[]78*25mm 126g                                      |  |  |  |
| sampling time | 1. 5 days if there is glass and size                   |  |  |  |
|               | 2. 15 days, if you need a new shape and size           |  |  |  |
| delivery time | Sample and order after about 55 days                   |  |  |  |
| payment terms | Pay 30% of T/T deposit and B/L copy in advance         |  |  |  |
| delivery      | By sea, you can accept by express and forwarding agent |  |  |  |