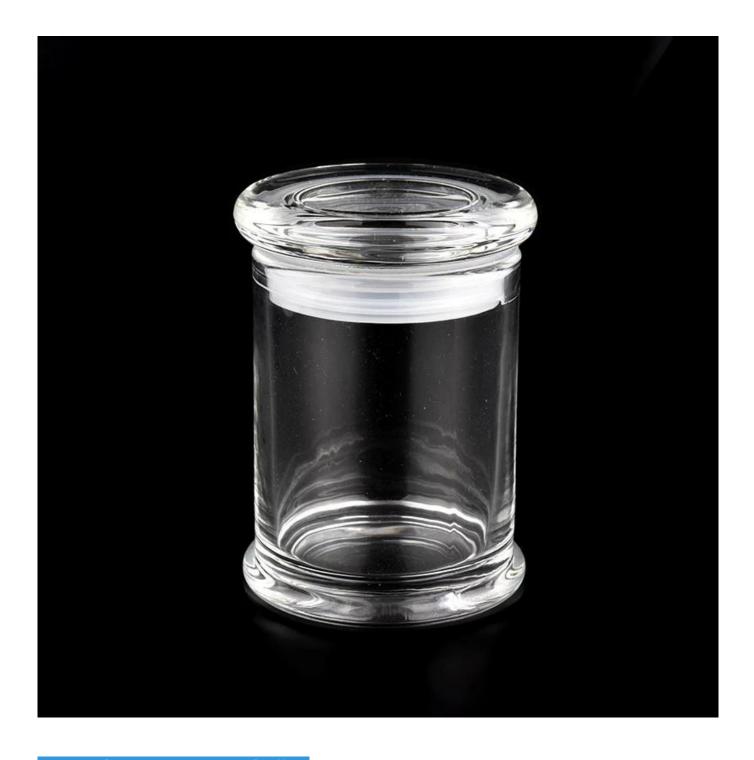

# clear metro glass candle holders with flat glass lids with various sizes

Product Description

| Specification | SGYH21122406                                           |  |  |  |
|---------------|--------------------------------------------------------|--|--|--|
|               | Jar[]                                                  |  |  |  |
|               | Top dia:69mm                                           |  |  |  |
|               | Bottom dia[]75mm                                       |  |  |  |
|               | Height[]91mm                                           |  |  |  |
|               | Weight[]276g                                           |  |  |  |
|               | Capacity:229ML                                         |  |  |  |
|               | Lid[]78*25mm 126g                                      |  |  |  |
| sampling time | 1. 5 days if there is glass and size                   |  |  |  |
|               | 2. 15 days, if you need a new shape and size           |  |  |  |
| delivery time | Sample and order after about 55 days                   |  |  |  |
| payment terms | Pay 30% of T/T deposit and B/L copy in advance         |  |  |  |
| delivery      | By sea, you can accept by express and forwarding agent |  |  |  |