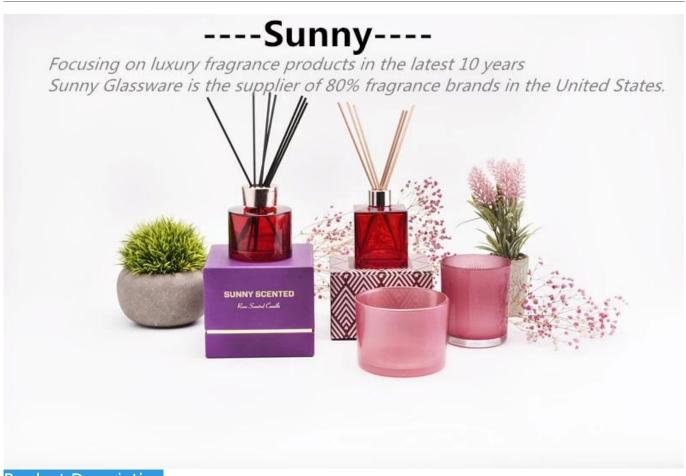

# clear metro glass candle holders with flat glass lids with various sizes



Product Description

| Specification | SGYH21122406                                           |  |  |  |
|---------------|--------------------------------------------------------|--|--|--|
|               | Jar[]                                                  |  |  |  |
|               | Top dia:69mm                                           |  |  |  |
|               | Bottom dia[]75mm                                       |  |  |  |
|               | Height[]91mm                                           |  |  |  |
|               | Weight[]276g                                           |  |  |  |
|               | Capacity:229ML                                         |  |  |  |
|               | Lid[]78*25mm 126g                                      |  |  |  |
| sampling time | 1.