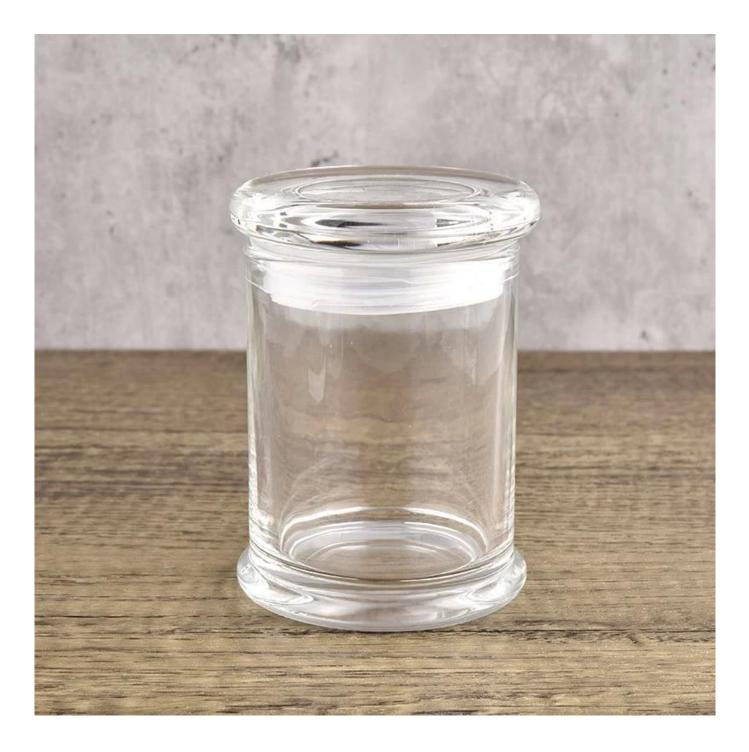

# clear metro glass candle holders with flat glass lids with various sizes

Product Description

| Specification | SGYH21122406                                           |  |  |  |
|---------------|--------------------------------------------------------|--|--|--|
|               | Jar[]                                                  |  |  |  |
|               | Top dia:69mm                                           |  |  |  |
|               | Bottom dia[]75mm                                       |  |  |  |
|               | Height[]91mm                                           |  |  |  |
|               | Weight[]276g                                           |  |  |  |
|               | Capacity:229ML                                         |  |  |  |
|               | Lid[]78*25mm 126g                                      |  |  |  |
| sampling time | 1. 5 days if there is glass and size                   |  |  |  |
|               | 2. 15 days, if you need a new shape and size           |  |  |  |
| delivery time | Sample and order after about 55 days                   |  |  |  |
| payment terms | Pay 30% of T/T deposit and B/L copy in advance         |  |  |  |
| delivery      | By sea, you can accept by express and forwarding agent |  |  |  |