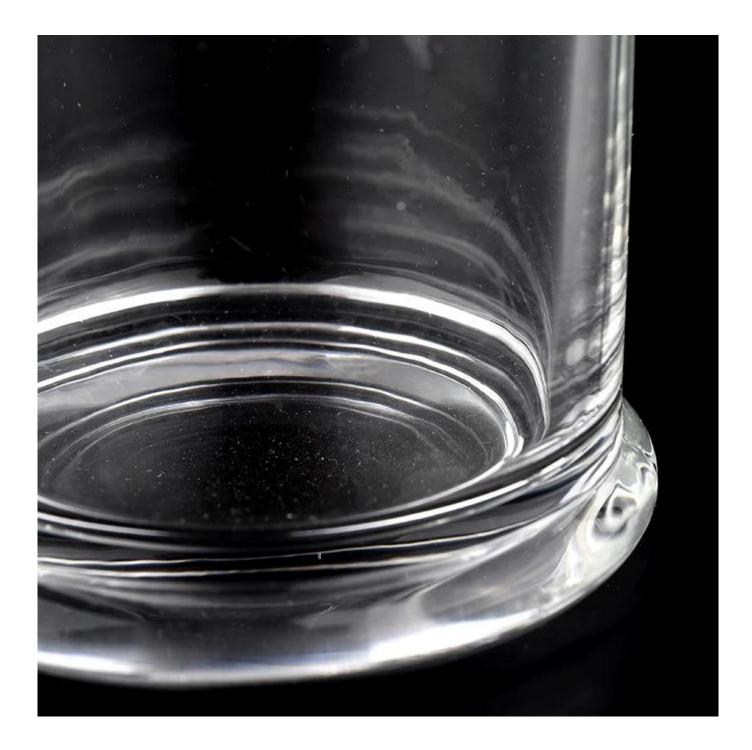

# clear metro glass candle holders with flat glass lids with various sizes

Product Description

| Specification | SGYH21122406                                           |  |  |  |
|---------------|--------------------------------------------------------|--|--|--|
|               | Jar[]                                                  |  |  |  |
|               | Top dia:69mm                                           |  |  |  |
|               | Bottom dia[]75mm                                       |  |  |  |
|               | Height[]91mm                                           |  |  |  |
|               | Weight[]276g                                           |  |  |  |
|               | Capacity:229ML                                         |  |  |  |
|               | Lid[]78*25mm 126g                                      |  |  |  |
| sampling time | 1. 5 days if there is glass and size                   |  |  |  |
|               | 2. 15 days, if you need a new shape and size           |  |  |  |
| delivery time | Sample and order after about 55 days                   |  |  |  |
| payment terms | Pay 30% of T/T deposit and B/L copy in advance         |  |  |  |
| delivery      | By sea, you can accept by express and forwarding agent |  |  |  |