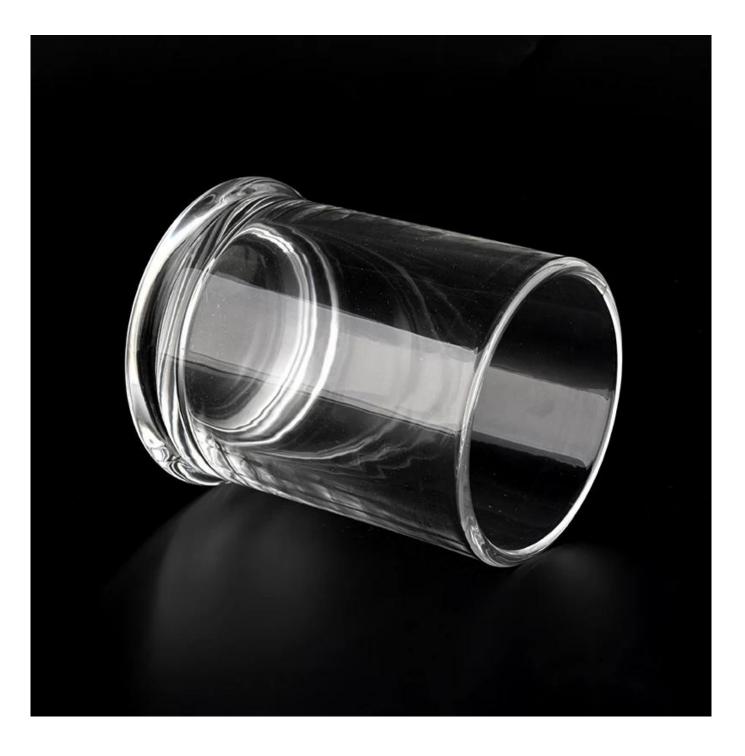

# clear metro glass candle holders with flat glass lids with various sizes

Product Description

| Specification | SGYH21122406                                           |  |  |  |
|---------------|--------------------------------------------------------|--|--|--|
|               | Jar[]                                                  |  |  |  |
|               | Top dia:69mm                                           |  |  |  |
|               | Bottom dia[]75mm                                       |  |  |  |
|               | Height[]91mm                                           |  |  |  |
|               | Weight[]276g                                           |  |  |  |
|               | Capacity:229ML                                         |  |  |  |
|               | Lid[]78*25mm 126g                                      |  |  |  |
| sampling time | 1. 5 days if there is glass and size                   |  |  |  |
|               | 2. 15 days, if you need a new shape and size           |  |  |  |
| delivery time | Sample and order after about 55 days                   |  |  |  |
| payment terms | Pay 30% of T/T deposit and B/L copy in advance         |  |  |  |
| delivery      | By sea, you can accept by express and forwarding agent |  |  |  |