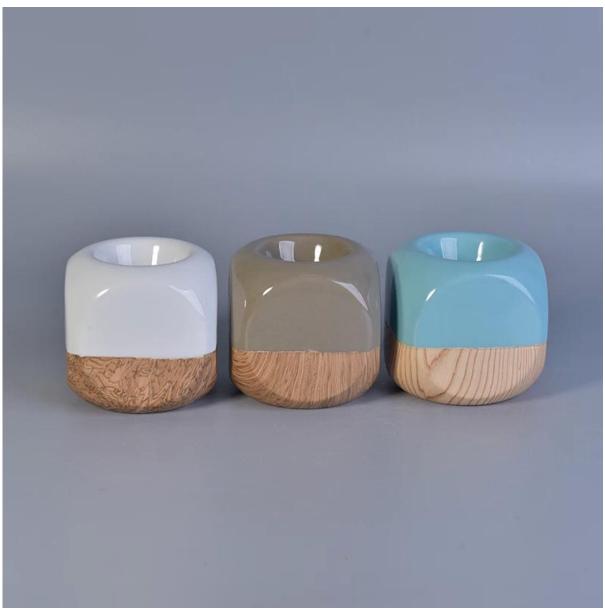

# Wood style square ceramic tea light candle holder wholesale

# Product Details

| Item No.    | SGYC17060603                                      |
|-------------|---------------------------------------------------|
| Sizes       | Top dia: 88mm<br>Bottom dia: 88mm<br>Height: 88mm |
|             | Weight: 300g                                      |
| Material    | Ceramic                                           |
| Accessories | cap, ceramic/metal/wood lid, wax, wick, shear etc |

| Finish       | decal, color coating, mercury, laser, frosted, plating, glazed etc.                                                                                                                                                                                                                                                                                                                                                                                                                                                                                                                                                                                                                                     |
|--------------|---------------------------------------------------------------------------------------------------------------------------------------------------------------------------------------------------------------------------------------------------------------------------------------------------------------------------------------------------------------------------------------------------------------------------------------------------------------------------------------------------------------------------------------------------------------------------------------------------------------------------------------------------------------------------------------------------------|
| Packing      | <ol> <li>24/36/48/72 pcs per standard export packing carton</li> <li>Color/white/brown box packing</li> <li>Luxury gift box packing</li> <li>Shrinking packing</li> <li>Individual/set box packing</li> <li>Customized packing</li> </ol>                                                                                                                                                                                                                                                                                                                                                                                                                                                               |
| Our strength | <ol> <li>We are the professional candle holder manufacturer, major in different kinds of candle holders, ranging from glass candle holder, ceramic candle holder, marble candle holder, Concrete candle holder, Tin candle holder, Stainless candle jar etc.</li> <li>Perfect for home/store/super market/restaurant/hotel/bar/KTV etc.</li> <li>With professional designer team, which can help design and open new mould based on your requirement.</li> <li>Post processing: color coating, plating, mercury, iridescent, engraving, printing, decal, spray color, frosty, gold plating, hand-drawing etc.</li> <li>Small MOQ is acceptable. We have regular products for supporting you.</li> </ol> |
| Our service  | * Reply you within 24 hours  * Ranges of products for your selections  * Completely production system  * Skilled factory workers  * Both machine line and handmade line for your service  * Experienced QC team inspect the products comprehensively and strictly according to AQL standard  * Creative designer innovate newly products over 15 styles monthly  * Professional Logistic department supply to door service                                                                                                                                                                                                                                                                              |
| MOQ          | 3000                                                                                                                                                                                                                                                                                                                                                                                                                                                                                                                                                                                                                                                                                                    |