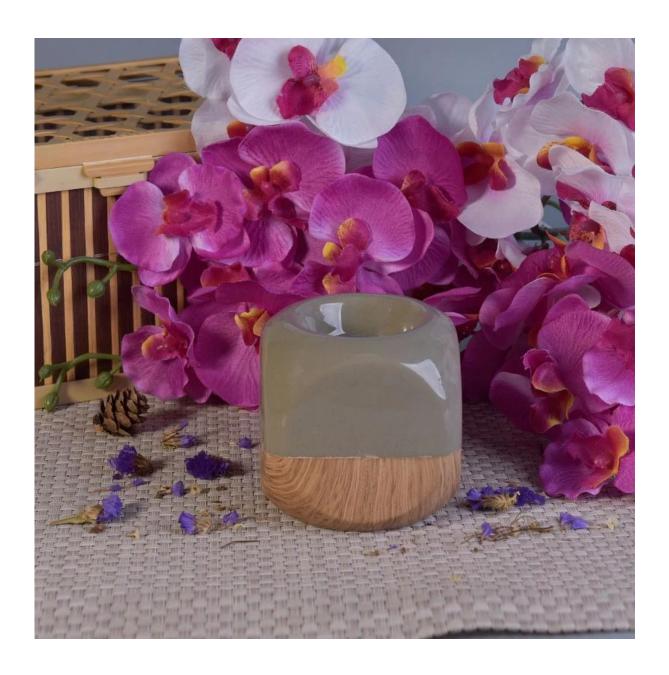

# Wood style square ceramic tea light candle holder wholesale

# Product Details

| Item No.    | SGYC17060603                                      |
|-------------|---------------------------------------------------|
| Sizes       | Top dia: 88mm<br>Bottom dia: 88mm<br>Height: 88mm |
|             | Weight: 300g                                      |
| Material    | Ceramic                                           |
| Accessories | cap, ceramic/metal/wood lid, wax, wick, shear etc |