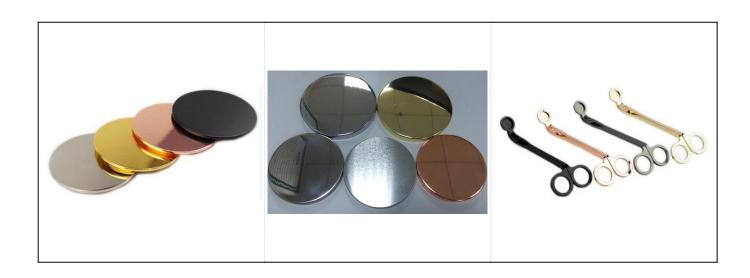

# More Product Photo

Matched accessories:

Our Company & Factory

Sunny Glassware is a leading candle holders supplier in China since 1992, our glass/ceramic/concrete candle jars etc. and matched accessorries

# Product Details

| Item No.    | SGYC17060603                                      |
|-------------|---------------------------------------------------|
| Sizes       | Top dia: 88mm<br>Bottom dia: 88mm<br>Height: 88mm |
|             | Weight: 300g                                      |
| Material    | Ceramic                                           |
| Accessories | cap, ceramic/metal/wood lid, wax, wick, shear etc |