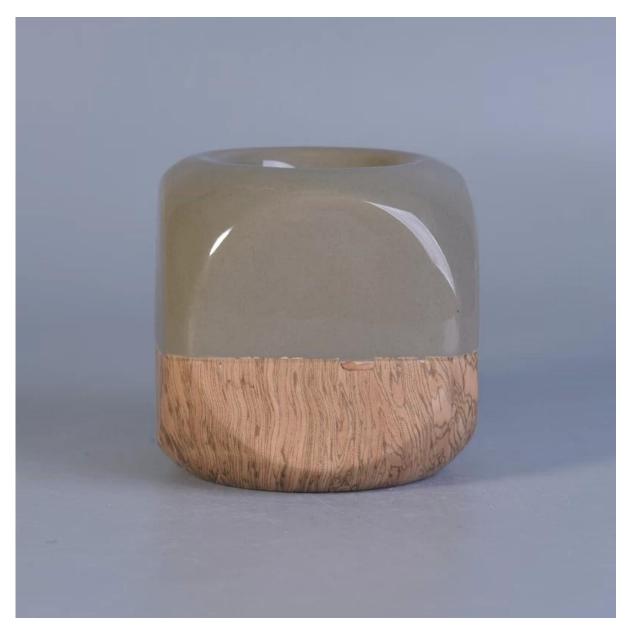

# Wood style square ceramic tea light candle holder wholesale

# Product Details

| Item No.    | SGYC17060603                                      |
|-------------|---------------------------------------------------|
| Sizes       | Top dia: 88mm<br>Bottom dia: 88mm<br>Height: 88mm |
|             | Weight: 300g                                      |
| Material    | Ceramic                                           |
| Accessories | cap, ceramic/metal/wood lid, wax, wick, shear etc |