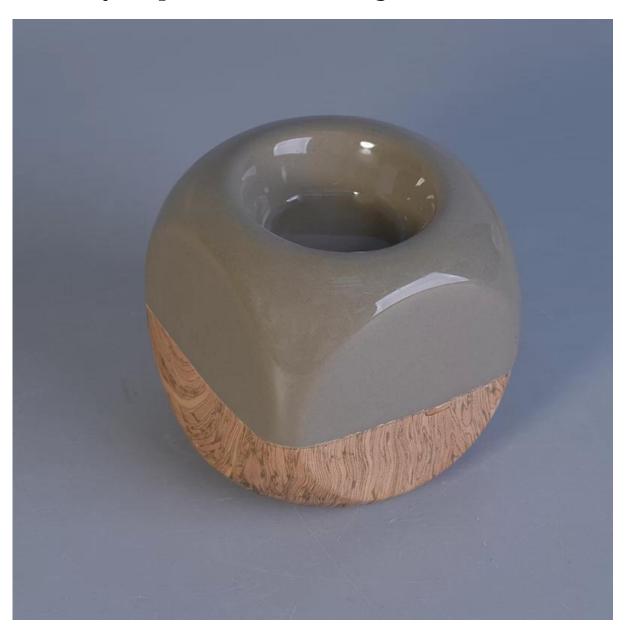

# Wood style square ceramic tea light candle holder wholesale

# Product Details

| Item No.    | SGYC17060603                                      |
|-------------|---------------------------------------------------|
| Sizes       | Top dia: 88mm<br>Bottom dia: 88mm<br>Height: 88mm |
|             | Weight: 300g                                      |
| Material    | Ceramic                                           |
| Accessories | cap, ceramic/metal/wood lid, wax, wick, shear etc |