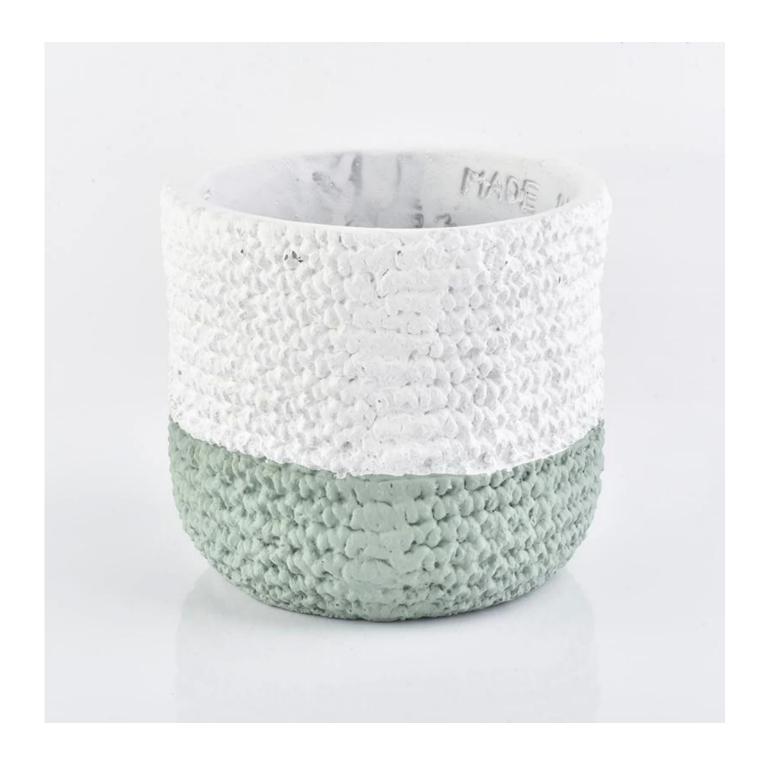

## Woven bag effect concrete 15oz candle jar home decoration flowerpot Green

| Product Details  |                                                                                                                                                                                                                                                                                                                                                                    |
|------------------|--------------------------------------------------------------------------------------------------------------------------------------------------------------------------------------------------------------------------------------------------------------------------------------------------------------------------------------------------------------------|
| Item No.         | SGYC18122703                                                                                                                                                                                                                                                                                                                                                       |
| Material         | High white glass material                                                                                                                                                                                                                                                                                                                                          |
| Process          | machine made                                                                                                                                                                                                                                                                                                                                                       |
| Samples time     | 1. 5 days if at exist shaped and size of glass                                                                                                                                                                                                                                                                                                                     |
|                  | 2. 15 days if need new shape or size of glass                                                                                                                                                                                                                                                                                                                      |
| Packing          | Normal packing,4 pcs into inner box, 48 pcs per carton                                                                                                                                                                                                                                                                                                             |
| Product Capacity | 500,000~1,000,000 pcs per month                                                                                                                                                                                                                                                                                                                                    |
| Delivery time    | Within 35 days after the sample and order confirmed                                                                                                                                                                                                                                                                                                                |
| Payment terms    | 30% deposit by T/T in advance and the balance against the copy of B/L                                                                                                                                                                                                                                                                                              |
| Shipment         | By sea, by air, by Express and your shipping agent is acceptable                                                                                                                                                                                                                                                                                                   |
| Product Features | <ol> <li>Suitable for used in hotel, home, etc.</li> <li>It is eco-friendly</li> <li>Meet ASMT test</li> </ol>                                                                                                                                                                                                                                                     |
| For your choices | <ol> <li>Different designs and sizes for choice</li> <li>Any color painted, frost, electroplate, pattern laser carver processing</li> <li>Special package like shrink wrap, color gift box, white gift box etc.</li> <li>We have exclusive workers for quality control</li> <li>We have professional workshop and warehouse to ensure the delivery time</li> </ol> |