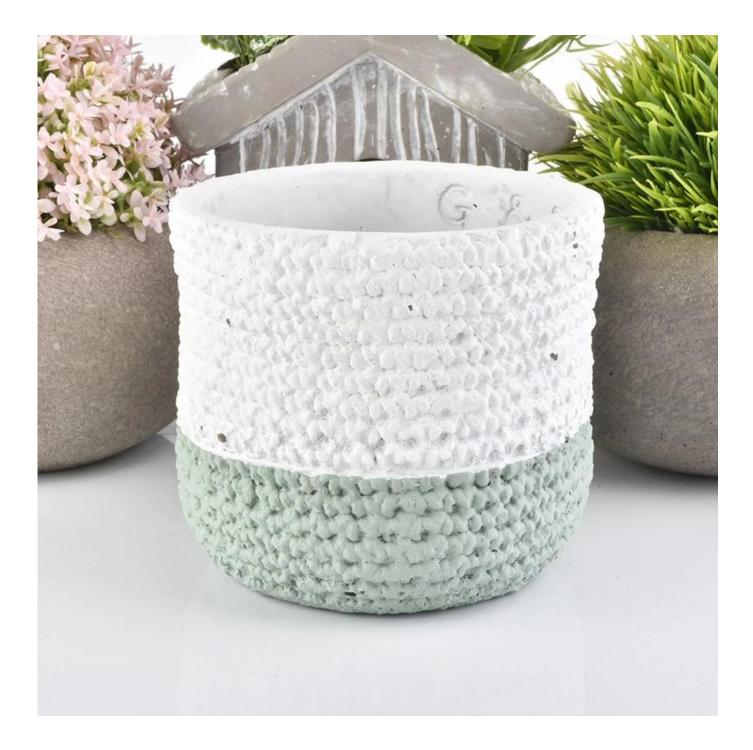

## Woven bag effect concrete 15oz candle jar home decoration flowerpot Green

| Product Details  |                                                                                                                                                                                                                                                                                                                                                                    |
|------------------|--------------------------------------------------------------------------------------------------------------------------------------------------------------------------------------------------------------------------------------------------------------------------------------------------------------------------------------------------------------------|
| Item No.         | SGYC18122703                                                                                                                                                                                                                                                                                                                                                       |
| Material         | High white glass material                                                                                                                                                                                                                                                                                                                                          |
| Process          | machine made                                                                                                                                                                                                                                                                                                                                                       |
| Samples time     | 1. 5 days if at exist shaped and size of glass                                                                                                                                                                                                                                                                                                                     |
|                  | 2. 15 days if need new shape or size of glass                                                                                                                                                                                                                                                                                                                      |
| Packing          | Normal packing,4 pcs into inner box, 48 pcs per carton                                                                                                                                                                                                                                                                                                             |
| Product Capacity | 500,000~1,000,000 pcs per month                                                                                                                                                                                                                                                                                                                                    |
| Delivery time    | Within 35 days after the sample and order confirmed                                                                                                                                                                                                                                                                                                                |
| Payment terms    | 30% deposit by T/T in advance and the balance against the copy of B/L                                                                                                                                                                                                                                                                                              |
| Shipment         | By sea, by air, by Express and your shipping agent is acceptable                                                                                                                                                                                                                                                                                                   |
| Product Features | <ol> <li>Suitable for used in hotel, home, etc.</li> <li>It is eco-friendly</li> <li>Meet ASMT test</li> </ol>                                                                                                                                                                                                                                                     |
| For your choices | <ol> <li>Different designs and sizes for choice</li> <li>Any color painted, frost, electroplate, pattern laser carver processing</li> <li>Special package like shrink wrap, color gift box, white gift box etc.</li> <li>We have exclusive workers for quality control</li> <li>We have professional workshop and warehouse to ensure the delivery time</li> </ol> |