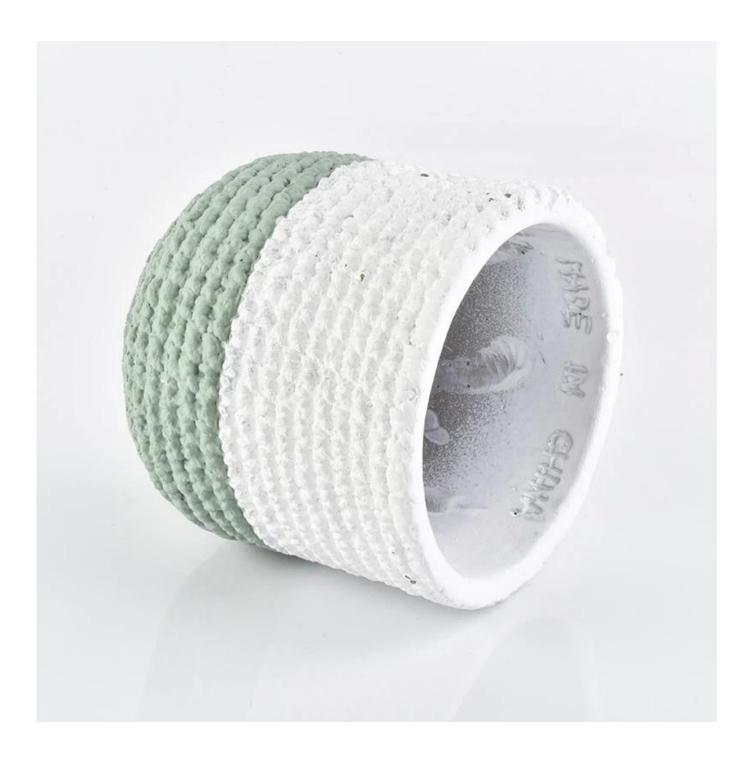

## Woven bag effect concrete 15oz candle jar home decoration flowerpot Green

| Product Details  |                                                                                                                                                                                                                                                                                                                                                                    |
|------------------|--------------------------------------------------------------------------------------------------------------------------------------------------------------------------------------------------------------------------------------------------------------------------------------------------------------------------------------------------------------------|
| Item No.         | SGYC18122703                                                                                                                                                                                                                                                                                                                                                       |
| Material         | High white glass material                                                                                                                                                                                                                                                                                                                                          |
| Process          | machine made                                                                                                                                                                                                                                                                                                                                                       |
| Samples time     | 1. 5 days if at exist shaped and size of glass                                                                                                                                                                                                                                                                                                                     |
|                  | 2. 15 days if need new shape or size of glass                                                                                                                                                                                                                                                                                                                      |
| Packing          | Normal packing,4 pcs into inner box, 48 pcs per carton                                                                                                                                                                                                                                                                                                             |
| Product Capacity | 500,000~1,000,000 pcs per month                                                                                                                                                                                                                                                                                                                                    |
| Delivery time    | Within 35 days after the sample and order confirmed                                                                                                                                                                                                                                                                                                                |
| Payment terms    | 30% deposit by T/T in advance and the balance against the copy of B/L                                                                                                                                                                                                                                                                                              |
| Shipment         | By sea, by air, by Express and your shipping agent is acceptable                                                                                                                                                                                                                                                                                                   |
| Product Features | <ol> <li>Suitable for used in hotel, home, etc.</li> <li>It is eco-friendly</li> <li>Meet ASMT test</li> </ol>                                                                                                                                                                                                                                                     |
| For your choices | <ol> <li>Different designs and sizes for choice</li> <li>Any color painted, frost, electroplate, pattern laser carver processing</li> <li>Special package like shrink wrap, color gift box, white gift box etc.</li> <li>We have exclusive workers for quality control</li> <li>We have professional workshop and warehouse to ensure the delivery time</li> </ol> |