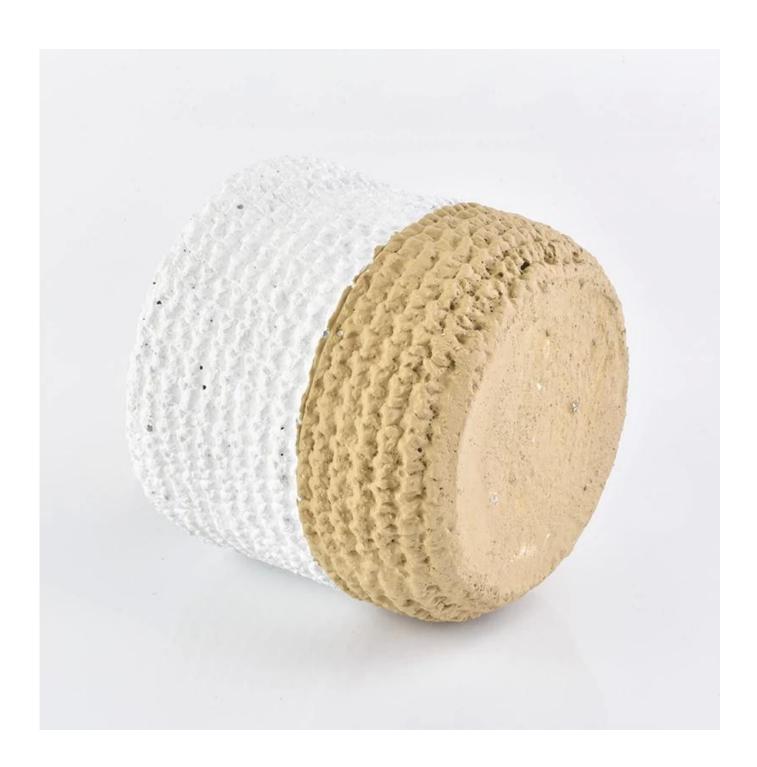

## woven pattern concrete container for home decoration

| Item No.         | SGYC18122701                                                                                                                                                                                                                                                                                                                                                       |
|------------------|--------------------------------------------------------------------------------------------------------------------------------------------------------------------------------------------------------------------------------------------------------------------------------------------------------------------------------------------------------------------|
| Material         | concrete                                                                                                                                                                                                                                                                                                                                                           |
| Process          | machine made                                                                                                                                                                                                                                                                                                                                                       |
| Samples time     | 1. 5 days if at exist shaped and size of glass                                                                                                                                                                                                                                                                                                                     |
|                  | 2. 15 days if need new shape or size of glass                                                                                                                                                                                                                                                                                                                      |
| Packing          | Normal packing,4 pcs into inner box, 48 pcs per carton                                                                                                                                                                                                                                                                                                             |
| Product Capacity | 50,000~100,000 pcs per month                                                                                                                                                                                                                                                                                                                                       |
| Delivery time    | Within 35 days after the sample and order confirmed                                                                                                                                                                                                                                                                                                                |
| Payment terms    | 30% deposit by T/T in advance and the balance against the copy of B/L                                                                                                                                                                                                                                                                                              |
| Shipment         | By sea, by air, by Express and your shipping agent is acceptable                                                                                                                                                                                                                                                                                                   |
| Product Features | <ul><li>2. Suitable for used in hotel, home, etc.</li><li>3. It is eco-friendly</li><li>4. Meet ASMT test</li></ul>                                                                                                                                                                                                                                                |
| For your choices | <ol> <li>Different designs and sizes for choice</li> <li>Any color painted, frost, electroplate, pattern laser carver processing</li> <li>Special package like shrink wrap, color gift box, white gift box etc.</li> <li>We have exclusive workers for quality control</li> <li>We have professional workshop and warehouse to ensure the delivery time</li> </ol> |