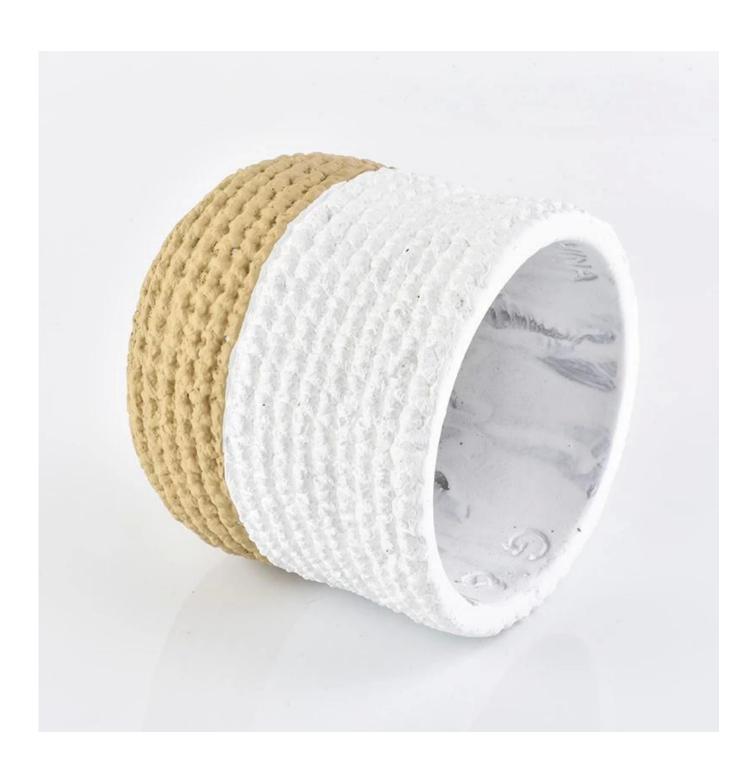

## woven pattern concrete container for home decoration

| Item No.         | SGYC18122701                                                                                                                                                                                                                                                                                                                                                       |
|------------------|--------------------------------------------------------------------------------------------------------------------------------------------------------------------------------------------------------------------------------------------------------------------------------------------------------------------------------------------------------------------|
| Material         | concrete                                                                                                                                                                                                                                                                                                                                                           |
| Process          | machine made                                                                                                                                                                                                                                                                                                                                                       |
| Samples time     | 1. 5 days if at exist shaped and size of glass                                                                                                                                                                                                                                                                                                                     |
|                  | 2. 15 days if need new shape or size of glass                                                                                                                                                                                                                                                                                                                      |
| Packing          | Normal packing,4 pcs into inner box, 48 pcs per carton                                                                                                                                                                                                                                                                                                             |
| Product Capacity | 50,000~100,000 pcs per month                                                                                                                                                                                                                                                                                                                                       |
| Delivery time    | Within 35 days after the sample and order confirmed                                                                                                                                                                                                                                                                                                                |
| Payment terms    | 30% deposit by T/T in advance and the balance against the copy of B/L                                                                                                                                                                                                                                                                                              |
| Shipment         | By sea, by air, by Express and your shipping agent is acceptable                                                                                                                                                                                                                                                                                                   |
| Product Features | <ul><li>2. Suitable for used in hotel, home, etc.</li><li>3. It is eco-friendly</li><li>4. Meet ASMT test</li></ul>                                                                                                                                                                                                                                                |
| For your choices | <ol> <li>Different designs and sizes for choice</li> <li>Any color painted, frost, electroplate, pattern laser carver processing</li> <li>Special package like shrink wrap, color gift box, white gift box etc.</li> <li>We have exclusive workers for quality control</li> <li>We have professional workshop and warehouse to ensure the delivery time</li> </ol> |