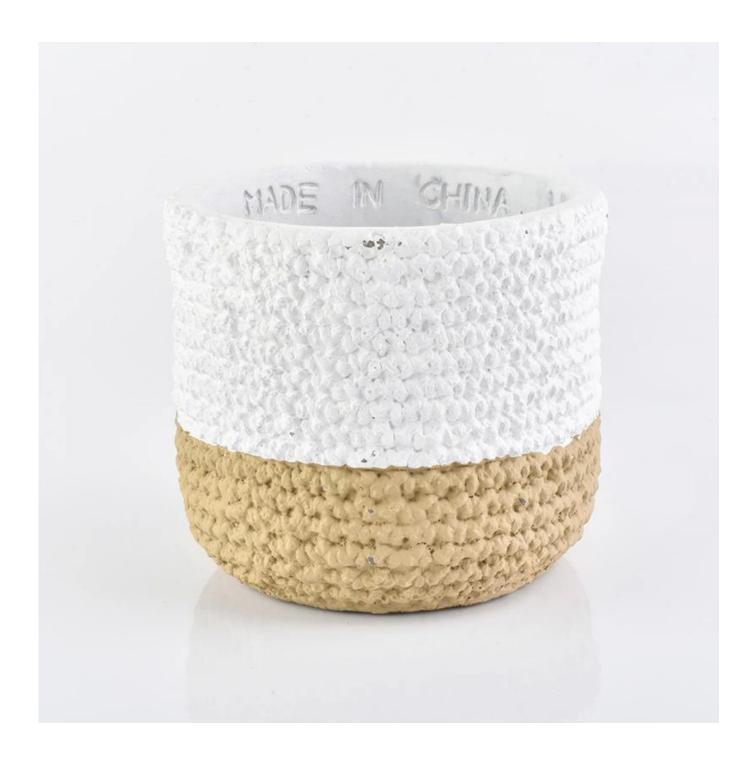

## woven pattern concrete container for home decoration

| Item No.         | SGYC18122701                                                                                                                                                                                                                                                                                                                                                       |
|------------------|--------------------------------------------------------------------------------------------------------------------------------------------------------------------------------------------------------------------------------------------------------------------------------------------------------------------------------------------------------------------|
| Material         | concrete                                                                                                                                                                                                                                                                                                                                                           |
| Process          | machine made                                                                                                                                                                                                                                                                                                                                                       |
| Samples time     | 1. 5 days if at exist shaped and size of glass                                                                                                                                                                                                                                                                                                                     |
|                  | 2. 15 days if need new shape or size of glass                                                                                                                                                                                                                                                                                                                      |
| Packing          | Normal packing,4 pcs into inner box, 48 pcs per carton                                                                                                                                                                                                                                                                                                             |
| Product Capacity | 50,000~100,000 pcs per month                                                                                                                                                                                                                                                                                                                                       |
| Delivery time    | Within 35 days after the sample and order confirmed                                                                                                                                                                                                                                                                                                                |
| Payment terms    | 30% deposit by T/T in advance and the balance against the copy of B/L                                                                                                                                                                                                                                                                                              |
| Shipment         | By sea, by air, by Express and your shipping agent is acceptable                                                                                                                                                                                                                                                                                                   |
| Product Features | <ul><li>2. Suitable for used in hotel, home, etc.</li><li>3. It is eco-friendly</li><li>4. Meet ASMT test</li></ul>                                                                                                                                                                                                                                                |
| For your choices | <ol> <li>Different designs and sizes for choice</li> <li>Any color painted, frost, electroplate, pattern laser carver processing</li> <li>Special package like shrink wrap, color gift box, white gift box etc.</li> <li>We have exclusive workers for quality control</li> <li>We have professional workshop and warehouse to ensure the delivery time</li> </ol> |