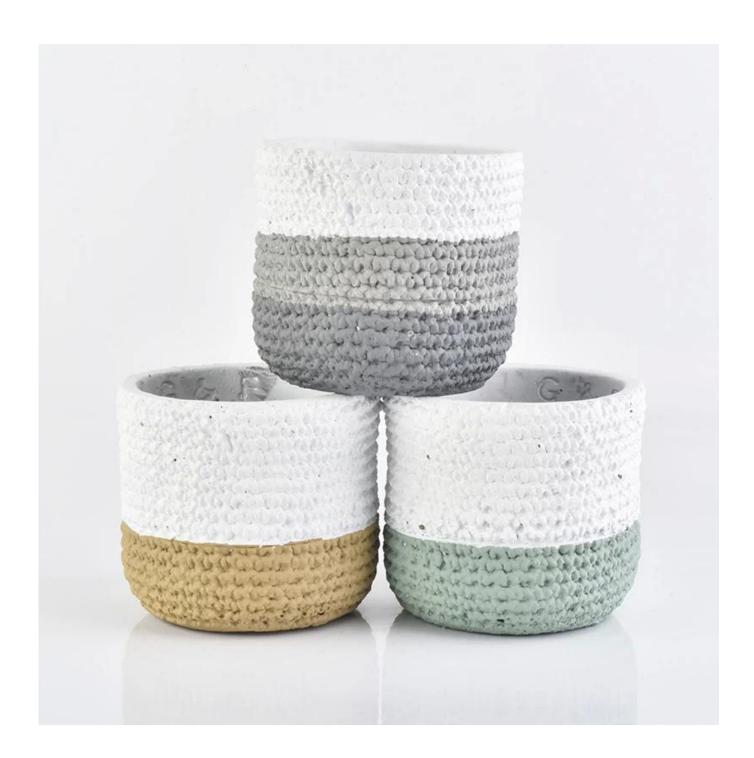

## woven pattern concrete container for home decoration

| Item No.         | SGYC18122701                                                                                                                                                                                                                                                                                                                                                       |
|------------------|--------------------------------------------------------------------------------------------------------------------------------------------------------------------------------------------------------------------------------------------------------------------------------------------------------------------------------------------------------------------|
| Material         | concrete                                                                                                                                                                                                                                                                                                                                                           |
| Process          | machine made                                                                                                                                                                                                                                                                                                                                                       |
| Samples time     | 1. 5 days if at exist shaped and size of glass                                                                                                                                                                                                                                                                                                                     |
|                  | 2. 15 days if need new shape or size of glass                                                                                                                                                                                                                                                                                                                      |
| Packing          | Normal packing,4 pcs into inner box, 48 pcs per carton                                                                                                                                                                                                                                                                                                             |
| Product Capacity | 50,000~100,000 pcs per month                                                                                                                                                                                                                                                                                                                                       |
| Delivery time    | Within 35 days after the sample and order confirmed                                                                                                                                                                                                                                                                                                                |
| Payment terms    | 30% deposit by T/T in advance and the balance against the copy of B/L                                                                                                                                                                                                                                                                                              |
| Shipment         | By sea, by air, by Express and your shipping agent is acceptable                                                                                                                                                                                                                                                                                                   |
| Product Features | <ul><li>2. Suitable for used in hotel, home, etc.</li><li>3. It is eco-friendly</li><li>4. Meet ASMT test</li></ul>                                                                                                                                                                                                                                                |
| For your choices | <ol> <li>Different designs and sizes for choice</li> <li>Any color painted, frost, electroplate, pattern laser carver processing</li> <li>Special package like shrink wrap, color gift box, white gift box etc.</li> <li>We have exclusive workers for quality control</li> <li>We have professional workshop and warehouse to ensure the delivery time</li> </ol> |