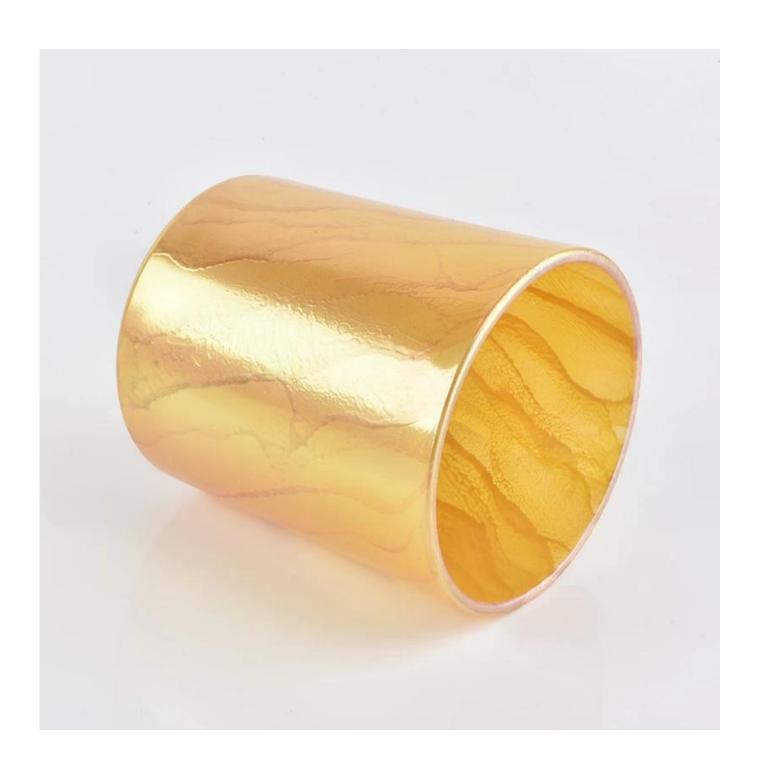

## yellow glass candle holder with desert pattern finish

| Item No.         | SGDP18122703                                                                                                                                                                                                                                                                                                                                                       |
|------------------|--------------------------------------------------------------------------------------------------------------------------------------------------------------------------------------------------------------------------------------------------------------------------------------------------------------------------------------------------------------------|
| Material         | High white glass material                                                                                                                                                                                                                                                                                                                                          |
| Process          | machine made                                                                                                                                                                                                                                                                                                                                                       |
| Samples time     | <ul><li>1. 5 days if at exist shaped and size of glass</li><li>2. 15 days if need new shape or size of glass</li></ul>                                                                                                                                                                                                                                             |
| Packing          | Normal packing,4 pcs into inner box, 48 pcs per carton                                                                                                                                                                                                                                                                                                             |
| Product Capacity | 500,000~1,000,000 pcs per month                                                                                                                                                                                                                                                                                                                                    |
| Delivery time    | Within 35 days after the sample and order confirmed                                                                                                                                                                                                                                                                                                                |
| Payment terms    | 30% deposit by T/T in advance and the balance against the copy of B/L                                                                                                                                                                                                                                                                                              |
| Shipment         | By sea, by air, by Express and your shipping agent is acceptable                                                                                                                                                                                                                                                                                                   |
| Product Features | <ol> <li>Machine made votive glass candles jar with high quality</li> <li>Suitable for used in hotel, home, etc.</li> <li>It is eco-friendly</li> <li>Meet ASMT test</li> </ol>                                                                                                                                                                                    |
| For your choices | <ol> <li>Different designs and sizes for choice</li> <li>Any color painted, frost, electroplate, pattern laser carver processing</li> <li>Special package like shrink wrap, color gift box, white gift box etc.</li> <li>We have exclusive workers for quality control</li> <li>We have professional workshop and warehouse to ensure the delivery time</li> </ol> |