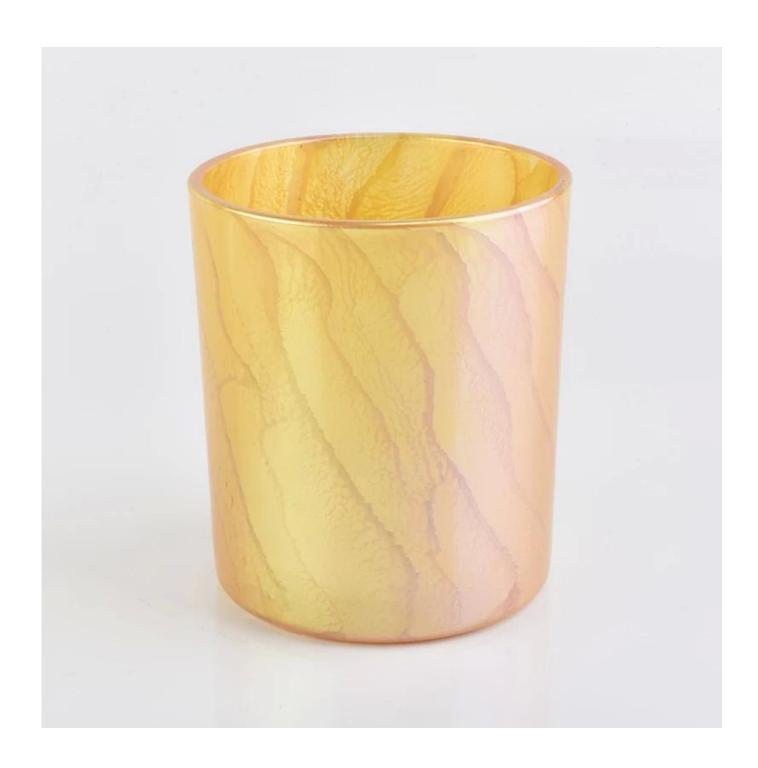

## yellow glass candle holder with desert pattern finish

| Item No.         | SGDP18122703                                                                                                                                                                                                                                                                                                                                                       |
|------------------|--------------------------------------------------------------------------------------------------------------------------------------------------------------------------------------------------------------------------------------------------------------------------------------------------------------------------------------------------------------------|
| Material         | High white glass material                                                                                                                                                                                                                                                                                                                                          |
| Process          | machine made                                                                                                                                                                                                                                                                                                                                                       |
| Samples time     | <ul><li>1. 5 days if at exist shaped and size of glass</li><li>2. 15 days if need new shape or size of glass</li></ul>                                                                                                                                                                                                                                             |
| Packing          | Normal packing,4 pcs into inner box, 48 pcs per carton                                                                                                                                                                                                                                                                                                             |
| Product Capacity | 500,000~1,000,000 pcs per month                                                                                                                                                                                                                                                                                                                                    |
| Delivery time    | Within 35 days after the sample and order confirmed                                                                                                                                                                                                                                                                                                                |
| Payment terms    | 30% deposit by T/T in advance and the balance against the copy of B/L                                                                                                                                                                                                                                                                                              |
| Shipment         | By sea, by air, by Express and your shipping agent is acceptable                                                                                                                                                                                                                                                                                                   |
| Product Features | <ol> <li>Machine made votive glass candles jar with high quality</li> <li>Suitable for used in hotel, home, etc.</li> <li>It is eco-friendly</li> <li>Meet ASMT test</li> </ol>                                                                                                                                                                                    |
| For your choices | <ol> <li>Different designs and sizes for choice</li> <li>Any color painted, frost, electroplate, pattern laser carver processing</li> <li>Special package like shrink wrap, color gift box, white gift box etc.</li> <li>We have exclusive workers for quality control</li> <li>We have professional workshop and warehouse to ensure the delivery time</li> </ol> |