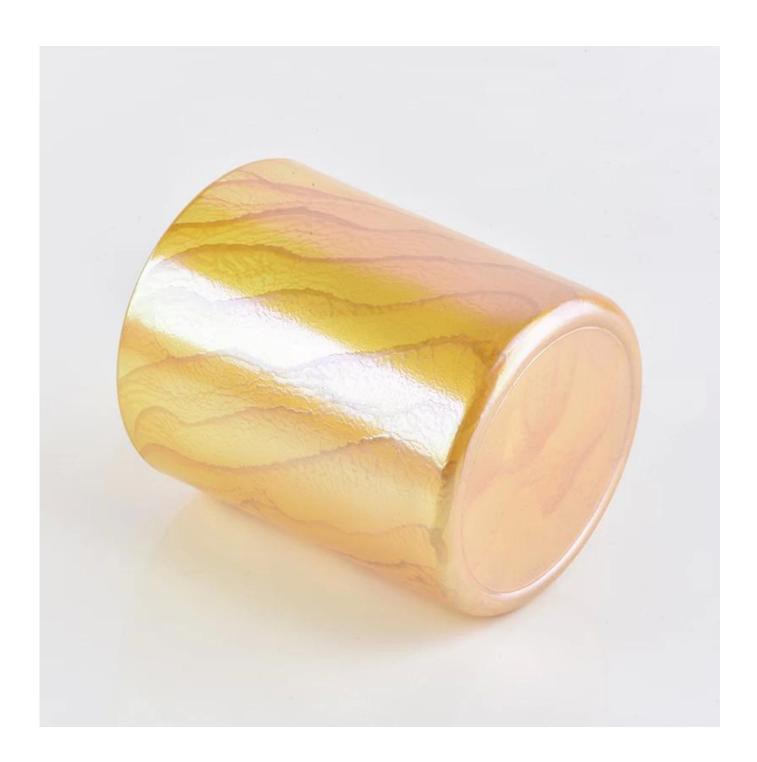

## yellow glass candle holder with desert pattern finish

| Item No.         | SGDP18122703                                                                                                                                                                                                                                                                                                                                                       |
|------------------|--------------------------------------------------------------------------------------------------------------------------------------------------------------------------------------------------------------------------------------------------------------------------------------------------------------------------------------------------------------------|
| Material         | High white glass material                                                                                                                                                                                                                                                                                                                                          |
| Process          | machine made                                                                                                                                                                                                                                                                                                                                                       |
| Samples time     | <ul><li>1. 5 days if at exist shaped and size of glass</li><li>2. 15 days if need new shape or size of glass</li></ul>                                                                                                                                                                                                                                             |
| Packing          | Normal packing,4 pcs into inner box, 48 pcs per carton                                                                                                                                                                                                                                                                                                             |
| Product Capacity | 500,000~1,000,000 pcs per month                                                                                                                                                                                                                                                                                                                                    |
| Delivery time    | Within 35 days after the sample and order confirmed                                                                                                                                                                                                                                                                                                                |
| Payment terms    | 30% deposit by T/T in advance and the balance against the copy of B/L                                                                                                                                                                                                                                                                                              |
| Shipment         | By sea, by air, by Express and your shipping agent is acceptable                                                                                                                                                                                                                                                                                                   |
| Product Features | <ol> <li>Machine made votive glass candles jar with high quality</li> <li>Suitable for used in hotel, home, etc.</li> <li>It is eco-friendly</li> <li>Meet ASMT test</li> </ol>                                                                                                                                                                                    |
| For your choices | <ol> <li>Different designs and sizes for choice</li> <li>Any color painted, frost, electroplate, pattern laser carver processing</li> <li>Special package like shrink wrap, color gift box, white gift box etc.</li> <li>We have exclusive workers for quality control</li> <li>We have professional workshop and warehouse to ensure the delivery time</li> </ol> |