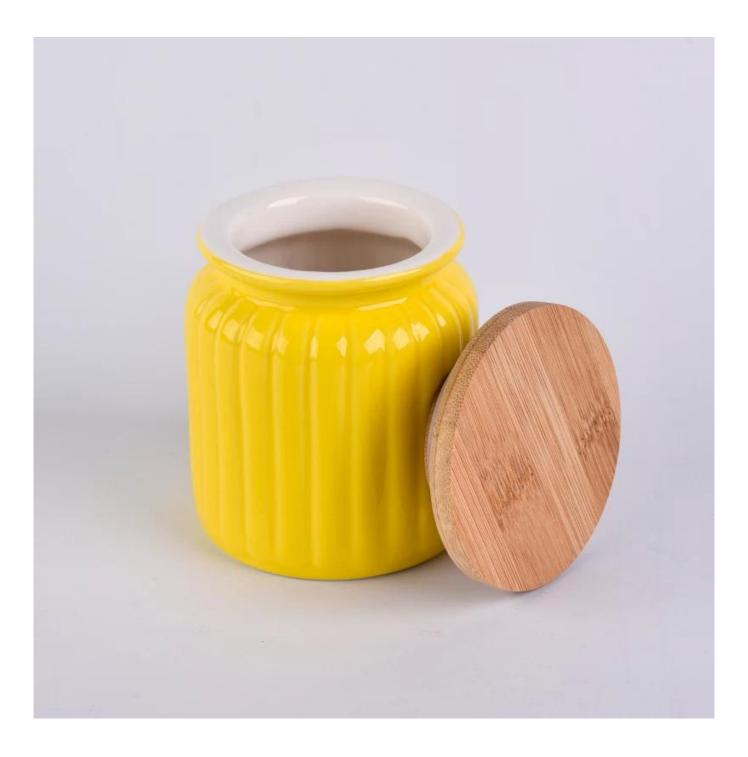

|
| Certification    | ASTM Test (for candle holder)                                                                                                                                                                                                                                            |
| For your choice  | <ol> <li>thick wall ceramic candle with different decorations</li> <li>Any color painted, frosted, electroplating, logo laser for the finish</li> <li>Special packing like shrink wrap, color gift box, white box etc</li> <li>Any shape, size meet your need</li> </ol> |



More Product Pictures











## Shenzhen Sunny Glassware Co.,Ltd





## \* Production Process















Sunny Glassware is a leading candle holders supplier in China since 1992, our glass/ceramic/concrete candle jars etc. and matched accessorriesmainly export to USA, EU, AU over more than 24 years experience. We're strictly with the quality, our QC team inspect the products from raw material to production then to packing step by step, the inspection strictly according to the AQL standard. We are looking forward your inquiry and cooperation.

Homepage back