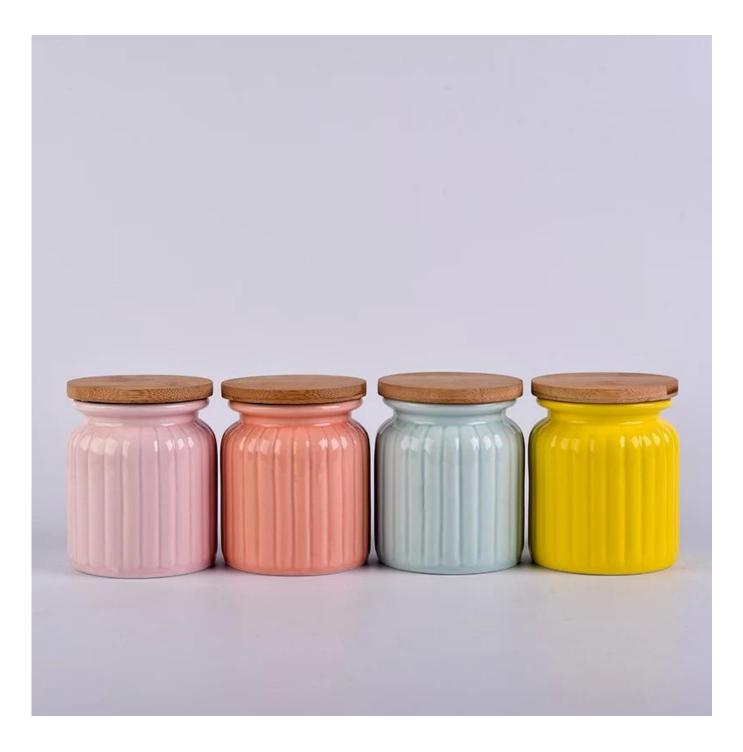

## Yellow pumpkin ceramic container with wood lid

Allen Standa

## Product Details

| Specification    | Item No.:SGSQ18050301<br>Top dia: 71mm<br>Bottom dia: 76mm<br>Height: 88mm<br>Max dia: 78mm<br>Weight: 187g<br>Capacity: 300ml<br>Lid: dia: 76mm<br>Height: 21.5mm<br>Weight: 40g                                                                                        |
|------------------|--------------------------------------------------------------------------------------------------------------------------------------------------------------------------------------------------------------------------------------------------------------------------|
| Color            | Yellow                                                                                                                                                                                                                                                                   |
| Material         | Clay, feldspar, quartz, etc.                                                                                                                                                                                                                                             |
| Sample           | 10days                                                                                                                                                                                                                                                                   |
| Terms of payment | 30% deposit by T/T in advance and the balance after showing copy of B/L                                                                                                                                                                                                  |
| Certification    | ASTM Test (for candle holder)                                                                                                                                                                                                                                            |
| For your choice  | <ol> <li>thick wall ceramic candle with different decorations</li> <li>Any color painted, frosted, electroplating, logo laser for the finish</li> <li>Special packing like shrink wrap, color gift box, white box etc</li> <li>Any shape, size meet your need</li> </ol> |