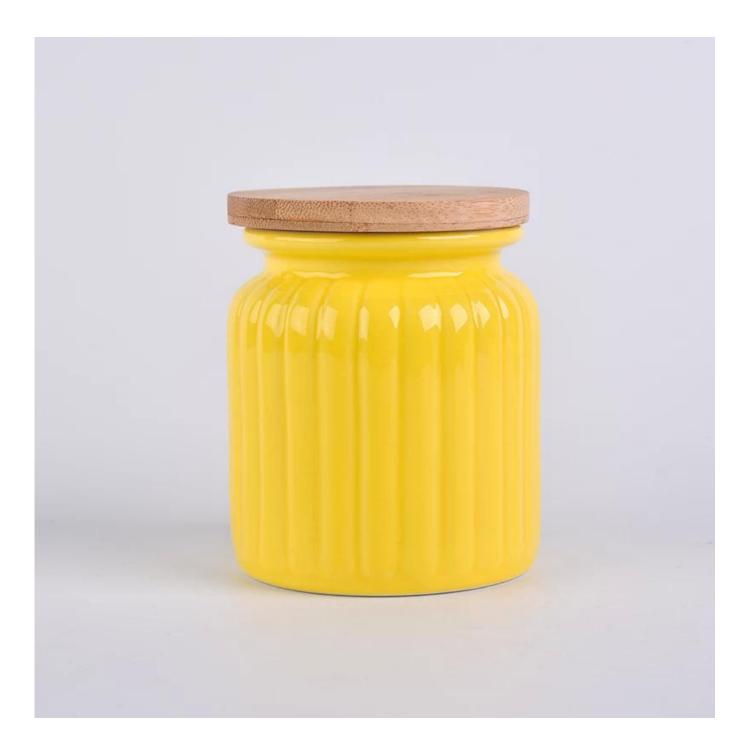

## Yellow pumpkin ceramic container with wood lid

Allen Standa

## Product Details

| Specification    | Item No.:SGSQ18050301<br>Top dia: 71mm<br>Bottom dia: 76mm<br>Height: 88mm<br>Max dia: 78mm<br>Weight: 187g<br>Capacity: 300ml<br>Lid: dia: 76mm<br>Height: 21.5mm<br>Weight: 40g                                                                                        |
|------------------|--------------------------------------------------------------------------------------------------------------------------------------------------------------------------------------------------------------------------------------------------------------------------|
| Color            | Yellow                                                                                                                                                                                                                                                                   |
| Material         | Clay, feldspar, quartz, etc.                                                                                                                                                                                                                                             |
| Sample           | 10days                                                                                                                                                                                                                                                                   |
| Terms of payment | 30% deposit by T/T in advance and the balance after showing copy of B/L                                                                                                                                                                                                  |
| Certification    | ASTM Test (for candle holder)                                                                                                                                                                                                                                            |
| For your choice  | <ol> <li>thick wall ceramic candle with different decorations</li> <li>Any color painted, frosted, electroplating, logo laser for the finish</li> <li>Special packing like shrink wrap, color gift box, white box etc</li> <li>Any shape, size meet your need</li> </ol> |