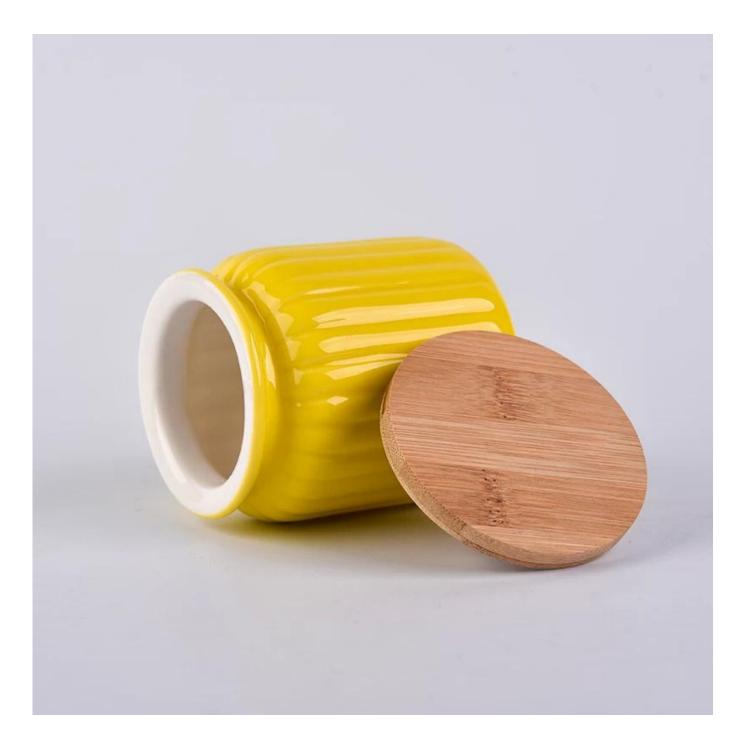

|
| Certification    | ASTM Test (for candle holder)                                                                                                                                                                                                                                            |
| For your choice  | <ol> <li>thick wall ceramic candle with different decorations</li> <li>Any color painted, frosted, electroplating, logo laser for the finish</li> <li>Special packing like shrink wrap, color gift box, white box etc</li> <li>Any shape, size meet your need</li> </ol> |



More Product Pictures











## Shenzhen Sunny Glassware Co.,Ltd





## \* Production Process















Sunny Glassware is a leading candle holders supplier in China since 1992, our glass/ceramic/concrete candle jars etc. and matched accessorriesmainly export to USA, EU, AU over more than 24 years experience. We're strictly with the quality, our QC team inspect the products from raw material to production then to packing step by step, the inspection strictly according to the AQL standard. We are looking forward your inquiry and cooperation.

Homepage back