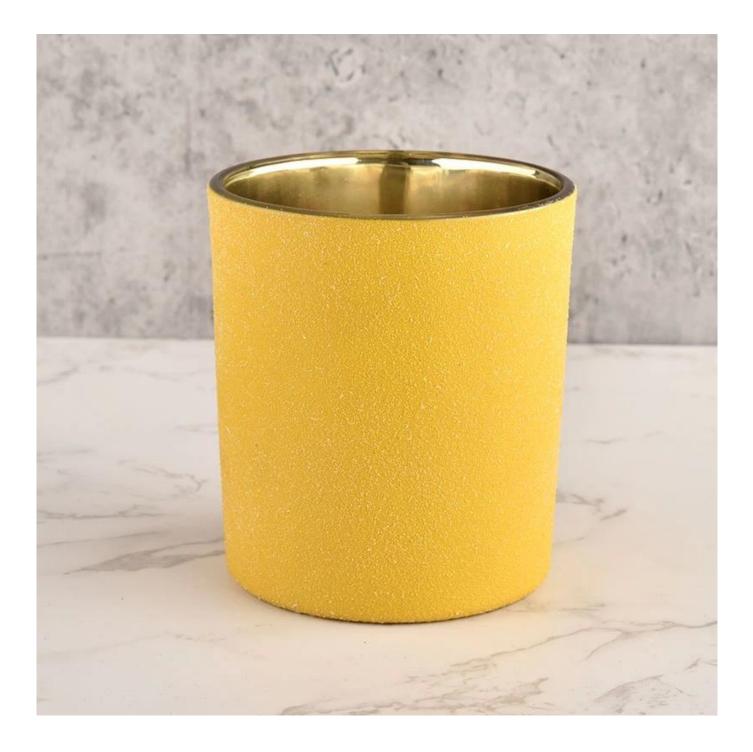

## yellow sand finish 7oz glass candle jar glass candle vessel with golden inside

This jae can fill about 7-8oz wax, the finish is golden inside with the yellow sand outside, you can choose whether golden or silver or other colors inside, and any colors workable outside as well.

Our samples can be free for you if we have that color in stock, the customer undertake the shipping cost.