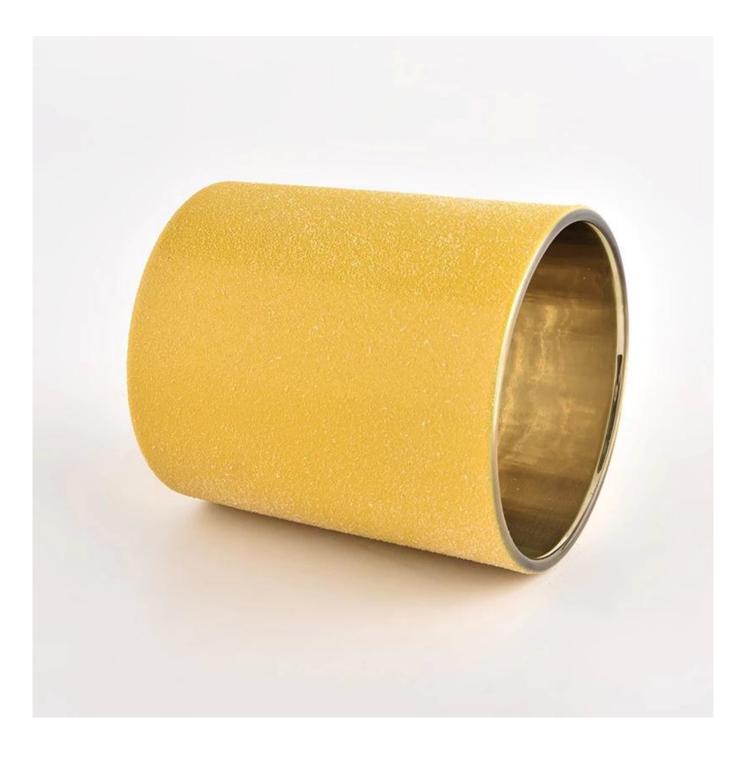

This jae can fill about 7-8oz wax, the finish is golden inside with the yellow sand outside, you can choose whether golden or silver or other colors inside, and any colors workable outside as well.

Our samples can be free for you if we have that color in stock, the customer undertake the shipping cost.