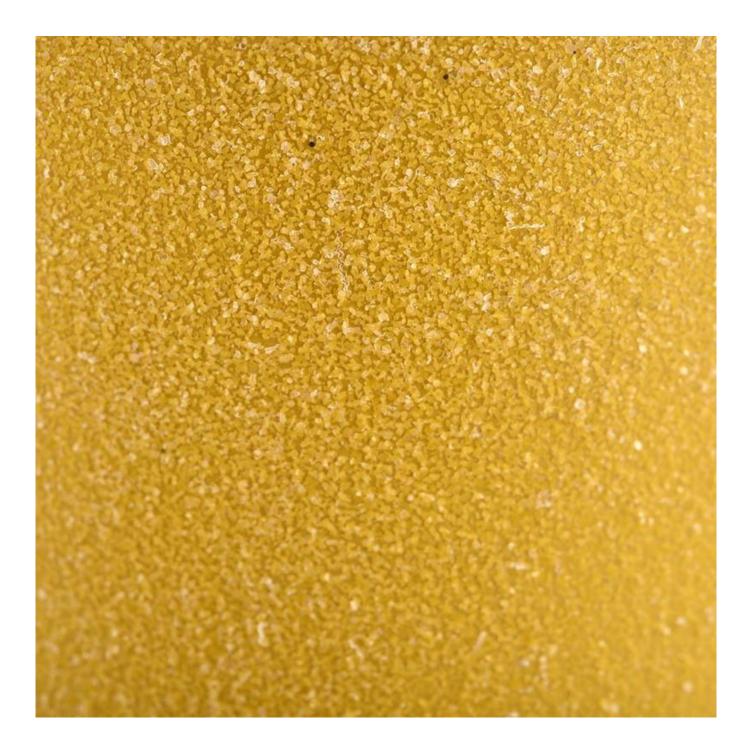

This jae can fill about 7-8oz wax, the finish is golden inside with the yellow sand outside, you can choose whether golden or silver or other colors inside, and any colors workable outside as well.

Our samples can be free for you if we have that color in stock, the customer undertake the shipping cost.