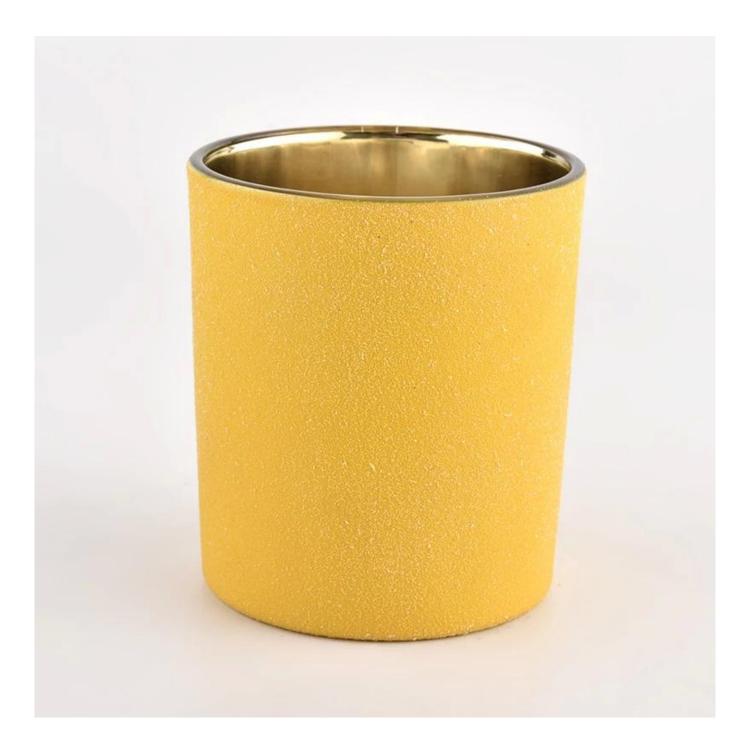

## yellow sand finish 7oz glass candle jar glass candle vessel with golden inside

This jae can fill about 7-8oz wax, the finish is golden inside with the yellow sand outside, you can choose whether golden or silver or other colors inside, and any colors workable outside as well.

Our samples can be free for you if we have that color in stock, the customer undertake the shipping cost.