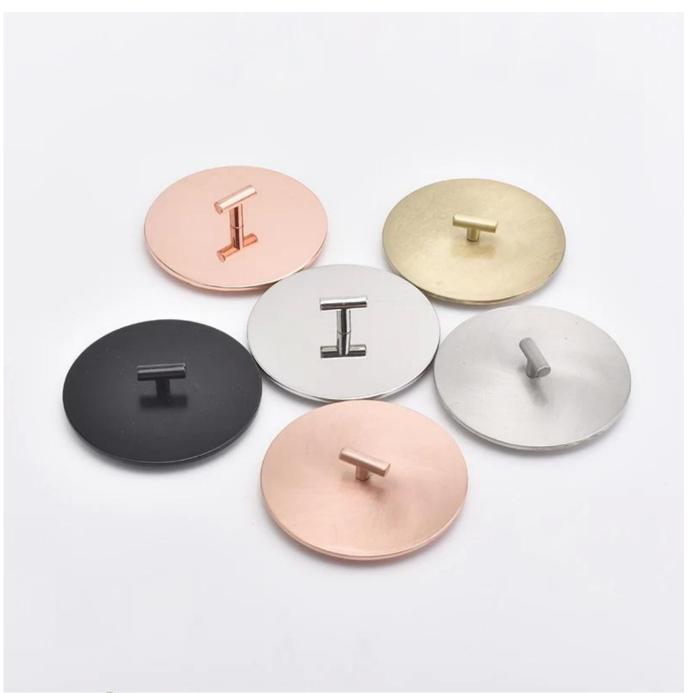

## Zinc alloy lid for candle holders

Sunny adapts extra six steps for inspection of shipments \( \) No majorquality complaints on products produced for 9 consecutive years.

Responsible within one hour, problem solved within 24 hours.

| Material         | Zinc alloy lid for candle holders                                                                                                                                                                                                                                                                                                                            |
|------------------|--------------------------------------------------------------------------------------------------------------------------------------------------------------------------------------------------------------------------------------------------------------------------------------------------------------------------------------------------------------|
| Product Capacity | 500,000 ~ 1,000,000 pieces per month                                                                                                                                                                                                                                                                                                                         |
| Delivery time    | Within 35 days after sampling and order confirmed                                                                                                                                                                                                                                                                                                            |
| Payment terms    | 30% deposit by T / T in advance and balance against copy of B / L                                                                                                                                                                                                                                                                                            |
| Delivery         | By sea, by air, through express and shipping agent acceptable                                                                                                                                                                                                                                                                                                |
| Product Features | <ol> <li>Home decorations glass candle jar from high quality</li> <li>Suitable for use at hotel, home, etc.</li> <li>Meet the ASTM Test</li> </ol>                                                                                                                                                                                                           |
| For your choice  | <ol> <li>Various designs and sizes for selection</li> <li>Any color painted, cool, plating, laser model Processing cutter</li> <li>Special package as shrink film, color gift box, white gift box, etc.</li> <li>We are the exclusive employee of quality control</li> <li>We have a professional workshop and warehouse for ensure delivery time</li> </ol> |