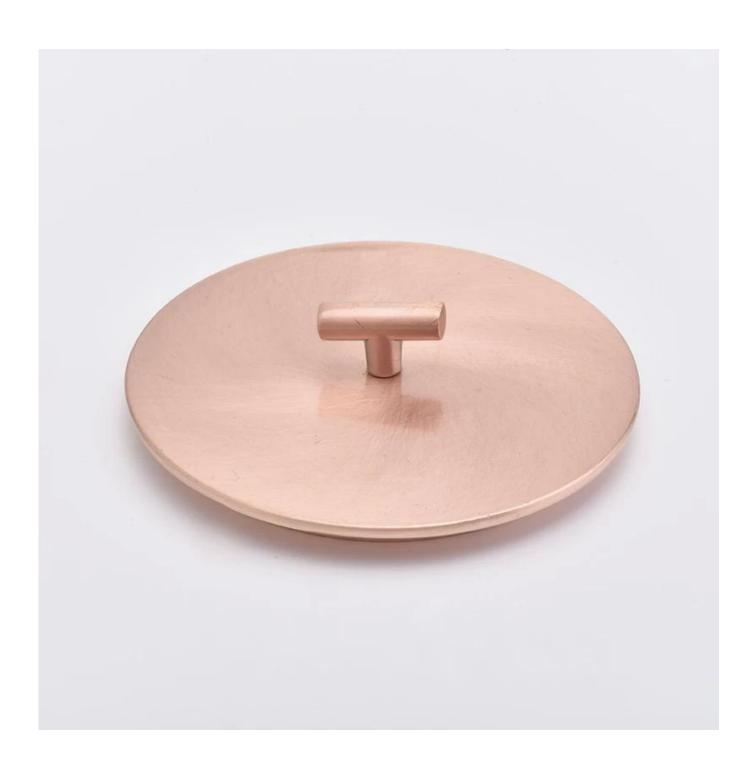

## Zinc alloy lid for candle holders

Sunny adapts extra six steps for inspection of shipments \( \) No majorquality complaints on products produced for 9 consecutive years.

Responsible within one hour, problem solved within 24 hours.

| Material         | Zinc alloy lid for candle holders                                                                                                                                                                                                                                                                                                                            |
|------------------|--------------------------------------------------------------------------------------------------------------------------------------------------------------------------------------------------------------------------------------------------------------------------------------------------------------------------------------------------------------|
| Product Capacity | 500,000 ~ 1,000,000 pieces per month                                                                                                                                                                                                                                                                                                                         |
| Delivery time    | Within 35 days after sampling and order confirmed                                                                                                                                                                                                                                                                                                            |
| Payment terms    | 30% deposit by T / T in advance and balance against copy of B / L                                                                                                                                                                                                                                                                                            |
| Delivery         | By sea, by air, through express and shipping agent acceptable                                                                                                                                                                                                                                                                                                |
| Product Features | <ol> <li>Home decorations glass candle jar from high quality</li> <li>Suitable for use at hotel, home, etc.</li> <li>Meet the ASTM Test</li> </ol>                                                                                                                                                                                                           |
| For your choice  | <ol> <li>Various designs and sizes for selection</li> <li>Any color painted, cool, plating, laser model Processing cutter</li> <li>Special package as shrink film, color gift box, white gift box, etc.</li> <li>We are the exclusive employee of quality control</li> <li>We have a professional workshop and warehouse for ensure delivery time</li> </ol> |