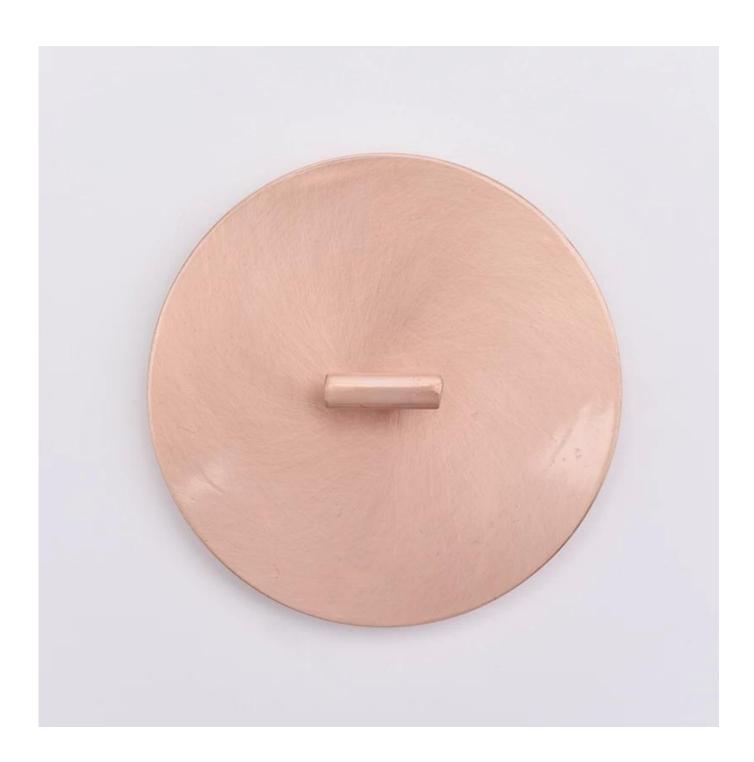

## Zinc alloy lid for candle holders

Sunny adapts extra six steps for inspection of shipments \( \) No majorquality complaints on products produced for 9 consecutive years.

Responsible within one hour, problem solved within 24 hours.

| Material         | Zinc alloy lid for candle holders                                                                                                                                                                                                                                                                                                                            |
|------------------|--------------------------------------------------------------------------------------------------------------------------------------------------------------------------------------------------------------------------------------------------------------------------------------------------------------------------------------------------------------|
| Product Capacity | 500,000 ~ 1,000,000 pieces per month                                                                                                                                                                                                                                                                                                                         |
| Delivery time    | Within 35 days after sampling and order confirmed                                                                                                                                                                                                                                                                                                            |
| Payment terms    | 30% deposit by T / T in advance and balance against copy of B / L                                                                                                                                                                                                                                                                                            |
| Delivery         | By sea, by air, through express and shipping agent acceptable                                                                                                                                                                                                                                                                                                |
| Product Features | <ol> <li>Home decorations glass candle jar from high quality</li> <li>Suitable for use at hotel, home, etc.</li> <li>Meet the ASTM Test</li> </ol>                                                                                                                                                                                                           |
| For your choice  | <ol> <li>Various designs and sizes for selection</li> <li>Any color painted, cool, plating, laser model Processing cutter</li> <li>Special package as shrink film, color gift box, white gift box, etc.</li> <li>We are the exclusive employee of quality control</li> <li>We have a professional workshop and warehouse for ensure delivery time</li> </ol> |