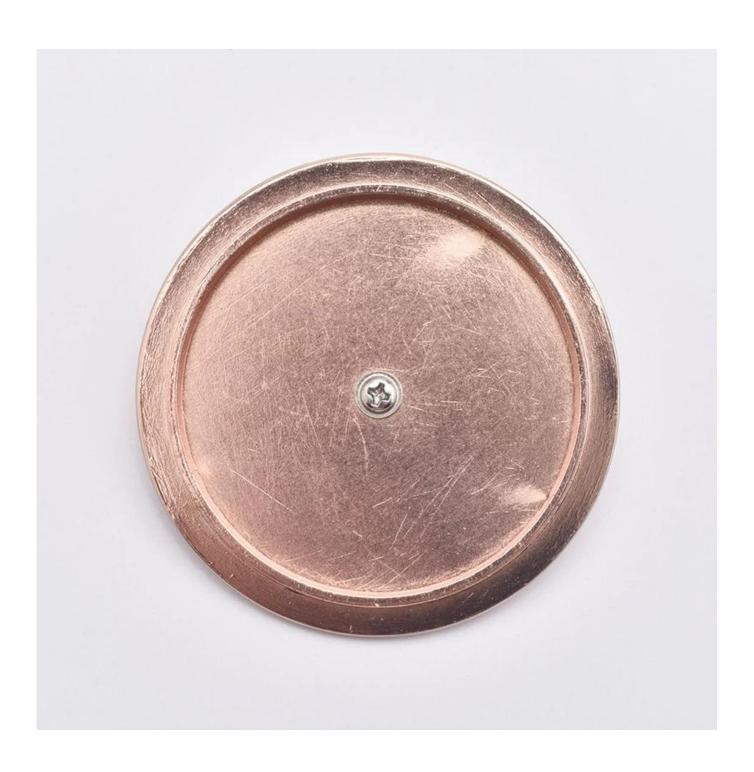

## Zinc alloy lid for candle holders

Sunny adapts extra six steps for inspection of shipments \( \) No majorquality complaints on products produced for 9 consecutive years.

Responsible within one hour, problem solved within 24 hours.

| Material         | Zinc alloy lid for candle holders                                                                                                                                                                                                                                                                                                                            |
|------------------|--------------------------------------------------------------------------------------------------------------------------------------------------------------------------------------------------------------------------------------------------------------------------------------------------------------------------------------------------------------|
| Product Capacity | 500,000 ~ 1,000,000 pieces per month                                                                                                                                                                                                                                                                                                                         |
| Delivery time    | Within 35 days after sampling and order confirmed                                                                                                                                                                                                                                                                                                            |
| Payment terms    | 30% deposit by T / T in advance and balance against copy of B / L                                                                                                                                                                                                                                                                                            |
| Delivery         | By sea, by air, through express and shipping agent acceptable                                                                                                                                                                                                                                                                                                |
| Product Features | <ol> <li>Home decorations glass candle jar from high quality</li> <li>Suitable for use at hotel, home, etc.</li> <li>Meet the ASTM Test</li> </ol>                                                                                                                                                                                                           |
| For your choice  | <ol> <li>Various designs and sizes for selection</li> <li>Any color painted, cool, plating, laser model Processing cutter</li> <li>Special package as shrink film, color gift box, white gift box, etc.</li> <li>We are the exclusive employee of quality control</li> <li>We have a professional workshop and warehouse for ensure delivery time</li> </ol> |