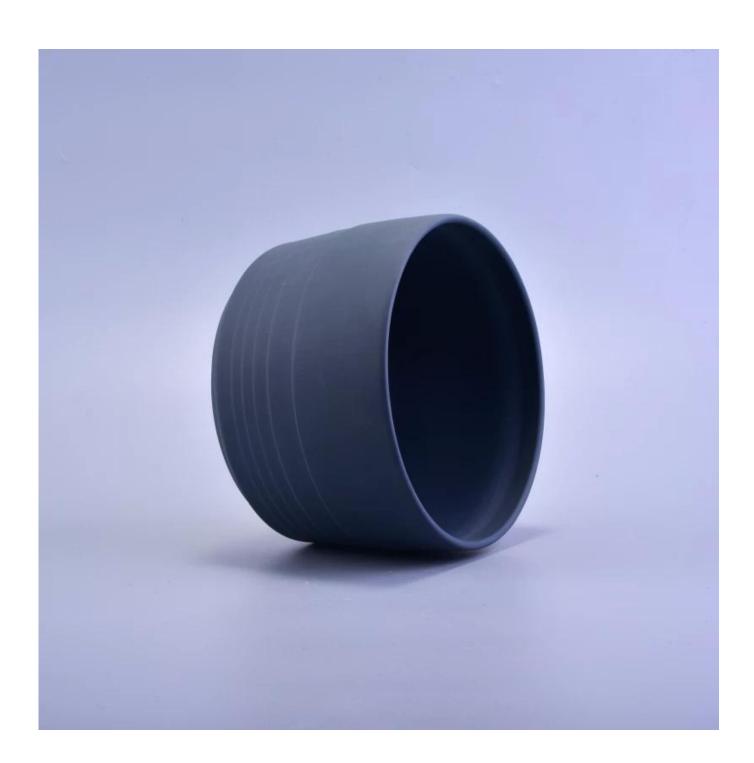

## 35 oz 1000ml Matte Grey Painted Ceramic Candle Vessel for wax

| Item number.             | SGSN17010512                                                                                                                                                                                         |
|--------------------------|------------------------------------------------------------------------------------------------------------------------------------------------------------------------------------------------------|
| Material                 | Ceramic                                                                                                                                                                                              |
| Craft                    | hand made                                                                                                                                                                                            |
| Samples time             | 1. 5 days if there is a form and size of the ceramic                                                                                                                                                 |
|                          | 2. 15 days, if you need a new shape and size ceramic                                                                                                                                                 |
| Product Capacity         | 500,000 ~ 1,000,000 pieces per month                                                                                                                                                                 |
| The Features of products | <ol> <li>Hand made <u>ceramic candle holder</u> from high quality.</li> <li>Suitable for use in hotel, house, etc.</li> <li>Eco-friendly.</li> <li>Meet FDA test, ASTM, <b>CA 65 test</b></li> </ol> |