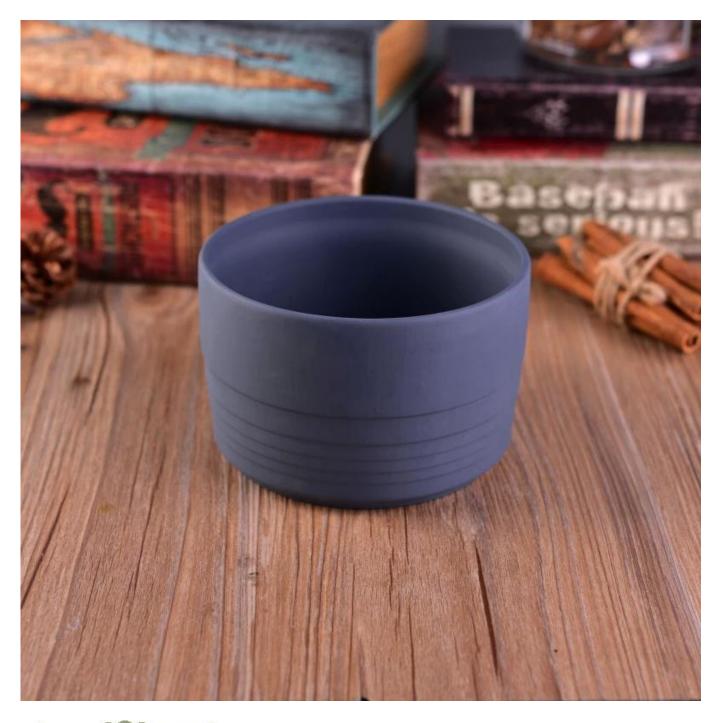

## 35 oz 1000ml Matte Grey Painted Ceramic Candle Vessel for wax

| Item number.             | SGSN17010512                                                                                                                                                                                         |
|--------------------------|------------------------------------------------------------------------------------------------------------------------------------------------------------------------------------------------------|
| Material                 | Ceramic                                                                                                                                                                                              |
| Craft                    | hand made                                                                                                                                                                                            |
| Samples time             | 1. 5 days if there is a form and size of the ceramic                                                                                                                                                 |
|                          | 2. 15 days, if you need a new shape and size ceramic                                                                                                                                                 |
| Product Capacity         | 500,000 ~ 1,000,000 pieces per month                                                                                                                                                                 |
| The Features of products | <ol> <li>Hand made <u>ceramic candle holder</u> from high quality.</li> <li>Suitable for use in hotel, house, etc.</li> <li>Eco-friendly.</li> <li>Meet FDA test, ASTM, <b>CA 65 test</b></li> </ol> |

## **Usage of Product**

- 1. Ceramic canlde holders can be used in wedding decoration, home decoration, party,banquet ect,
- 2. This candle container is very great as a gorgeous centerpiece for an event
- 3. The pottery candle jars can decorate your indoors and outdoors with this Bling bling Transmutation Glaze Home Decoration Ceramic Candle Holder.
- 4. The ceramic candle vessel is a wonderful gift as housewarmings and other events.