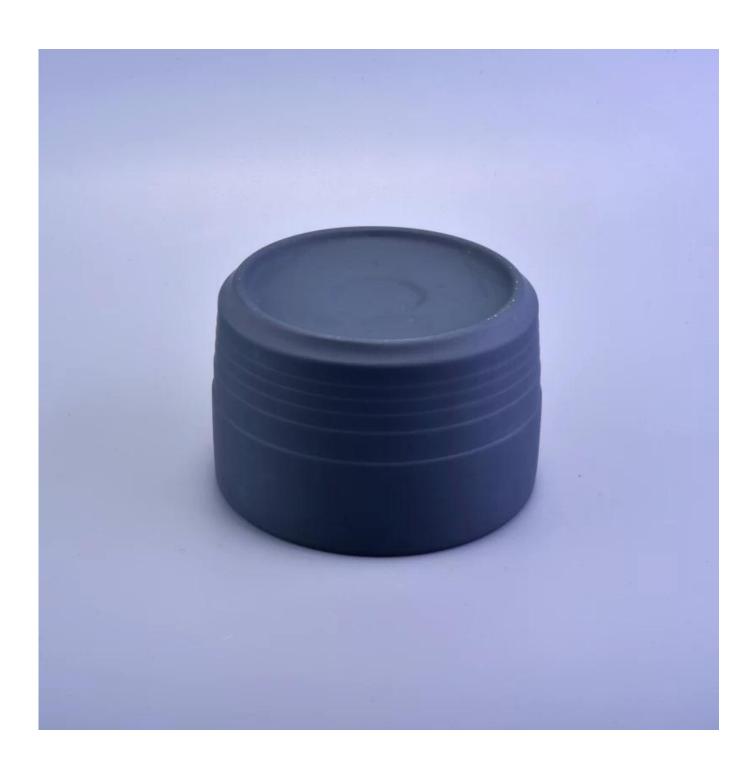

## 35 oz 1000ml Matte Grey Painted Ceramic Candle Vessel for wax

| Item number.             | SGSN17010512                                                                                                                                                                                         |
|--------------------------|------------------------------------------------------------------------------------------------------------------------------------------------------------------------------------------------------|
| Material                 | Ceramic                                                                                                                                                                                              |
| Craft                    | hand made                                                                                                                                                                                            |
| Samples time             | 1. 5 days if there is a form and size of the ceramic                                                                                                                                                 |
|                          | 2. 15 days, if you need a new shape and size ceramic                                                                                                                                                 |
| Product Capacity         | 500,000 ~ 1,000,000 pieces per month                                                                                                                                                                 |
| The Features of products | <ol> <li>Hand made <u>ceramic candle holder</u> from high quality.</li> <li>Suitable for use in hotel, house, etc.</li> <li>Eco-friendly.</li> <li>Meet FDA test, ASTM, <b>CA 65 test</b></li> </ol> |