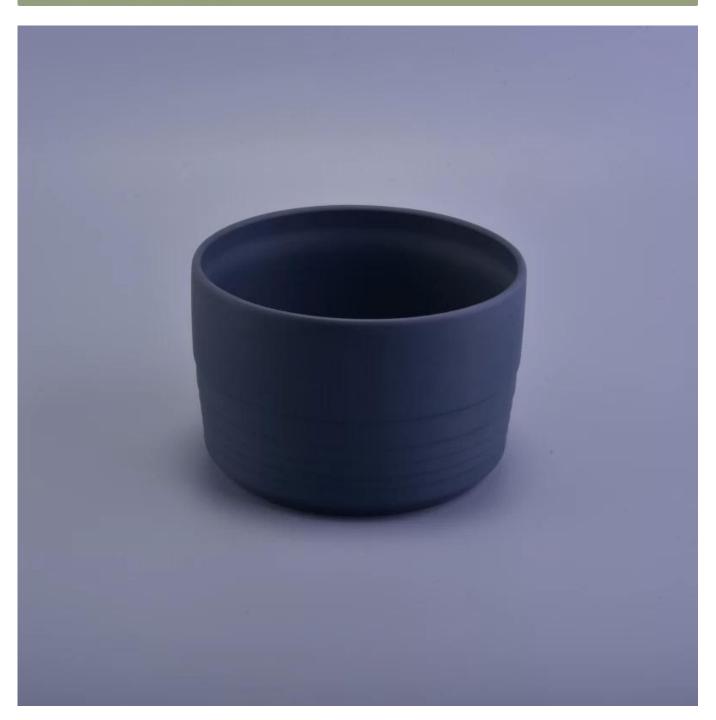

## 35 oz 1000ml Matte Grey Painted Ceramic Candle Vessel for wax

| Item number.             | SGSN17010512                                                                                                                                                                                         |
|--------------------------|------------------------------------------------------------------------------------------------------------------------------------------------------------------------------------------------------|
| Material                 | Ceramic                                                                                                                                                                                              |
| Craft                    | hand made                                                                                                                                                                                            |
| Samples time             | 1. 5 days if there is a form and size of the ceramic                                                                                                                                                 |
|                          | 2. 15 days, if you need a new shape and size ceramic                                                                                                                                                 |
| Product Capacity         | 500,000 ~ 1,000,000 pieces per month                                                                                                                                                                 |
| The Features of products | <ol> <li>Hand made <u>ceramic candle holder</u> from high quality.</li> <li>Suitable for use in hotel, house, etc.</li> <li>Eco-friendly.</li> <li>Meet FDA test, ASTM, <b>CA 65 test</b></li> </ol> |