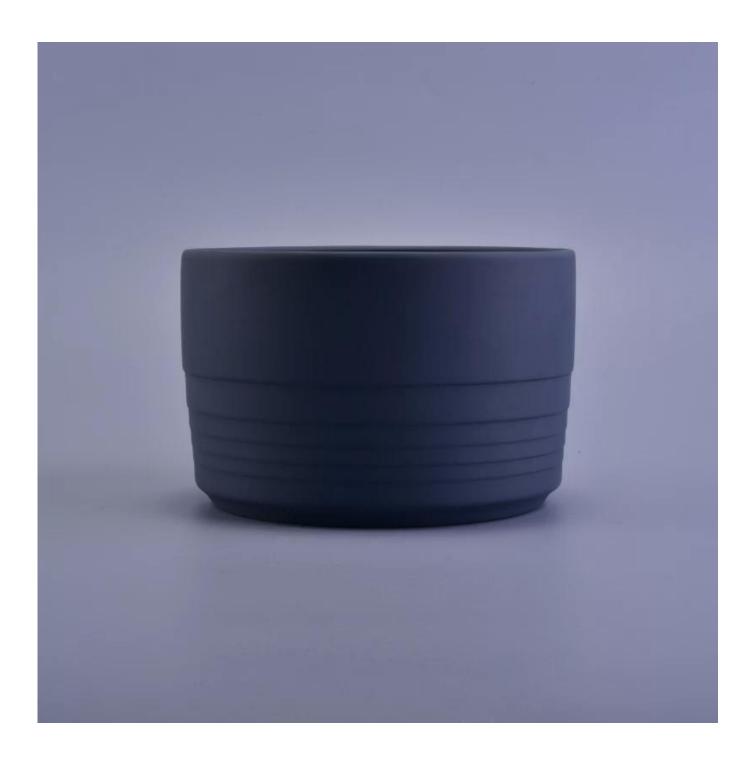

## 35 oz 1000ml Matte Grey Painted Ceramic Candle Vessel for wax

| Item number.             | SGSN17010512                                                                                                                                                                                         |
|--------------------------|------------------------------------------------------------------------------------------------------------------------------------------------------------------------------------------------------|
| Material                 | Ceramic                                                                                                                                                                                              |
| Craft                    | hand made                                                                                                                                                                                            |
| Samples time             | 1. 5 days if there is a form and size of the ceramic                                                                                                                                                 |
|                          | 2. 15 days, if you need a new shape and size ceramic                                                                                                                                                 |
| Product Capacity         | 500,000 ~ 1,000,000 pieces per month                                                                                                                                                                 |
| The Features of products | <ol> <li>Hand made <u>ceramic candle holder</u> from high quality.</li> <li>Suitable for use in hotel, house, etc.</li> <li>Eco-friendly.</li> <li>Meet FDA test, ASTM, <b>CA 65 test</b></li> </ol> |