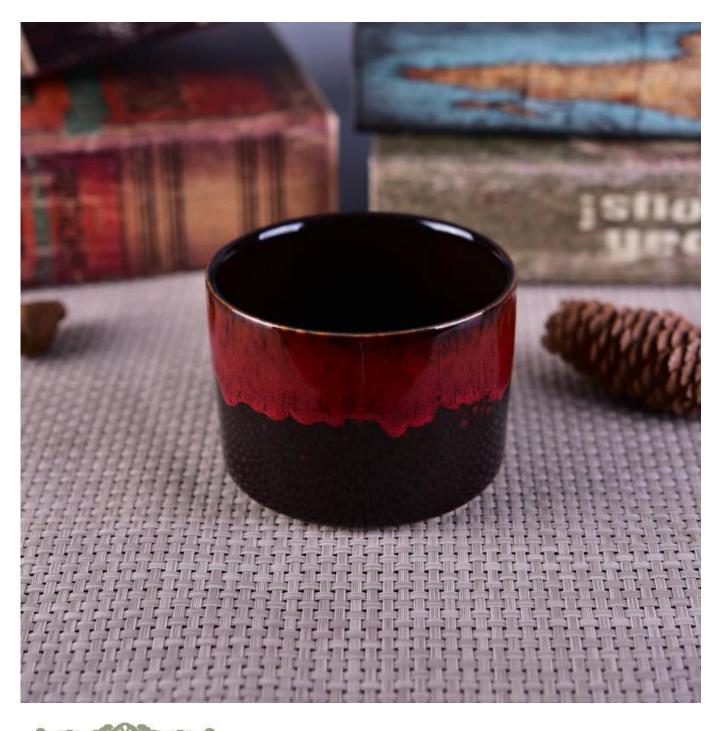

### home decor transmutation glaze red ceramic candle jar

| Item number.             | SGSN16121612                                                                                    |  |
|--------------------------|-------------------------------------------------------------------------------------------------|--|
| Material                 | Ceramic                                                                                         |  |
| Craft                    | hand made fancy glaze ceramic candle holder                                                     |  |
| Samples time             | 1. 5 days if there is a form and size of the ceramic                                            |  |
|                          | 2. 15 days, if you need a new shape and size ceramic                                            |  |
| Product Capacity         | 500,000 ~ 1,000,000 pieces per month                                                            |  |
| The Features of products | Hand made transmutation glaze red ceramic candle jar     Suitable for use in hotel, house, etc. |  |
|                          | 3. This eco-friendly.                                                                           |  |
|                          | 4. Meet FDA test ; ASTM; CA 65 test                                                             |  |
|                          |                                                                                                 |  |

#### **Usage of Product**

- 1. Ceramic canlde holders can be used in wedding decoration, home decoration, party,banquet ect,
- 2. This candle container is very great as a gorgeous centerpiece for an event
- 3. The pottery candle jars can decorate your indoors and outdoors with this delicated rose figure glass candle holder.
- 4. The ceramic candle vessel is wonderful gift as housewarmings and other events.