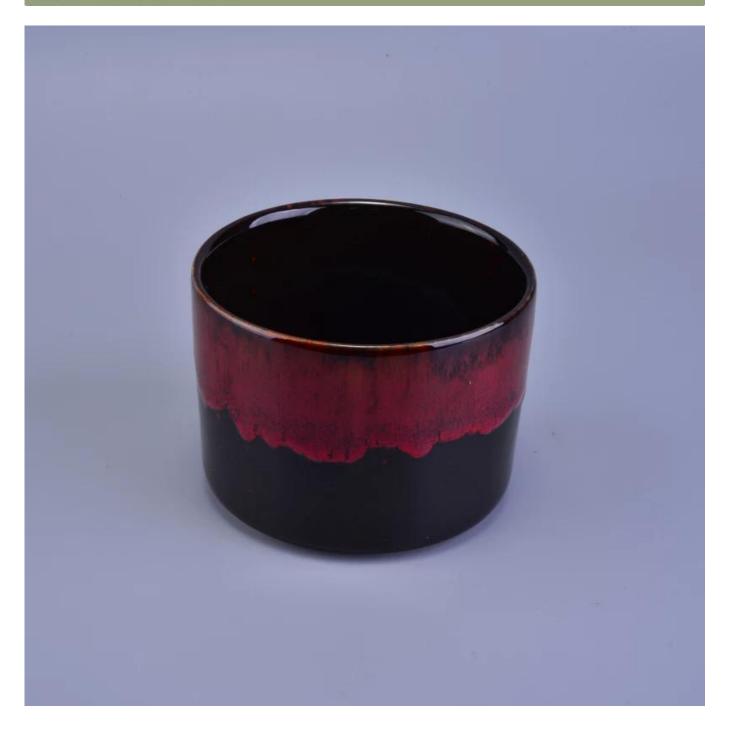

### home decor transmutation glaze red ceramic candle jar

| Item number.             | SGSN16121612                                                                                    |  |
|--------------------------|-------------------------------------------------------------------------------------------------|--|
| Material                 | Ceramic                                                                                         |  |
| Craft                    | hand made fancy glaze ceramic candle holder                                                     |  |
| Samples time             | 1. 5 days if there is a form and size of the ceramic                                            |  |
|                          | 2. 15 days, if you need a new shape and size ceramic                                            |  |
| Product Capacity         | 500,000 ~ 1,000,000 pieces per month                                                            |  |
| The Features of products | Hand made transmutation glaze red ceramic candle jar     Suitable for use in hotel, house, etc. |  |
|                          | 3. This eco-friendly.                                                                           |  |
|                          | 4. Meet FDA test ; ASTM; CA 65 test                                                             |  |
|                          |                                                                                                 |  |