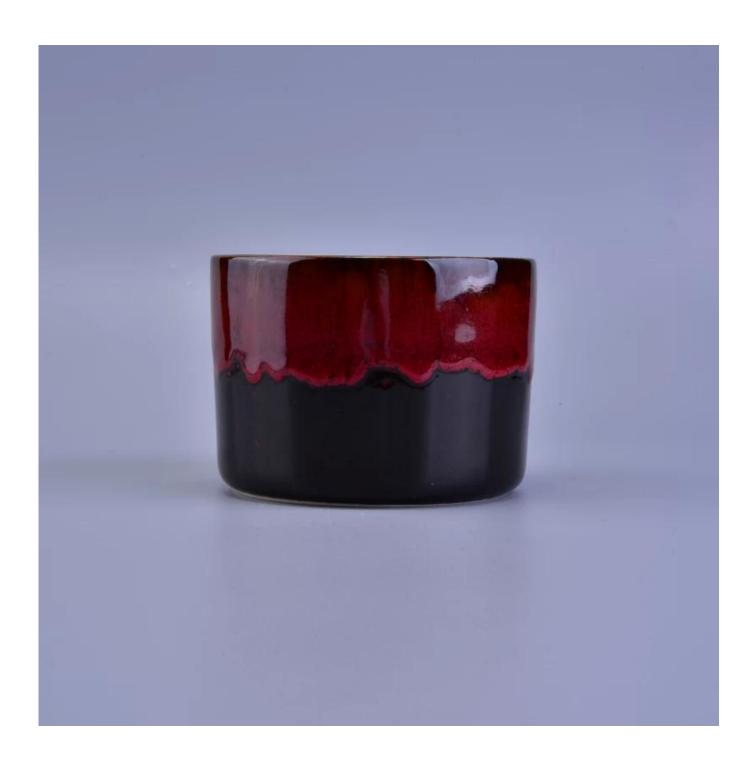

### home decor transmutation glaze red ceramic candle jar

| Item number.             | SGSN16121612                                                                                    |  |
|--------------------------|-------------------------------------------------------------------------------------------------|--|
| Material                 | Ceramic                                                                                         |  |
| Craft                    | hand made fancy glaze ceramic candle holder                                                     |  |
| Samples time             | 1. 5 days if there is a form and size of the ceramic                                            |  |
|                          | 2. 15 days, if you need a new shape and size ceramic                                            |  |
| Product Capacity         | 500,000 ~ 1,000,000 pieces per month                                                            |  |
| The Features of products | Hand made transmutation glaze red ceramic candle jar     Suitable for use in hotel, house, etc. |  |
|                          | 3. This eco-friendly.                                                                           |  |
|                          | 4. Meet FDA test ; ASTM; CA 65 test                                                             |  |
|                          |                                                                                                 |  |