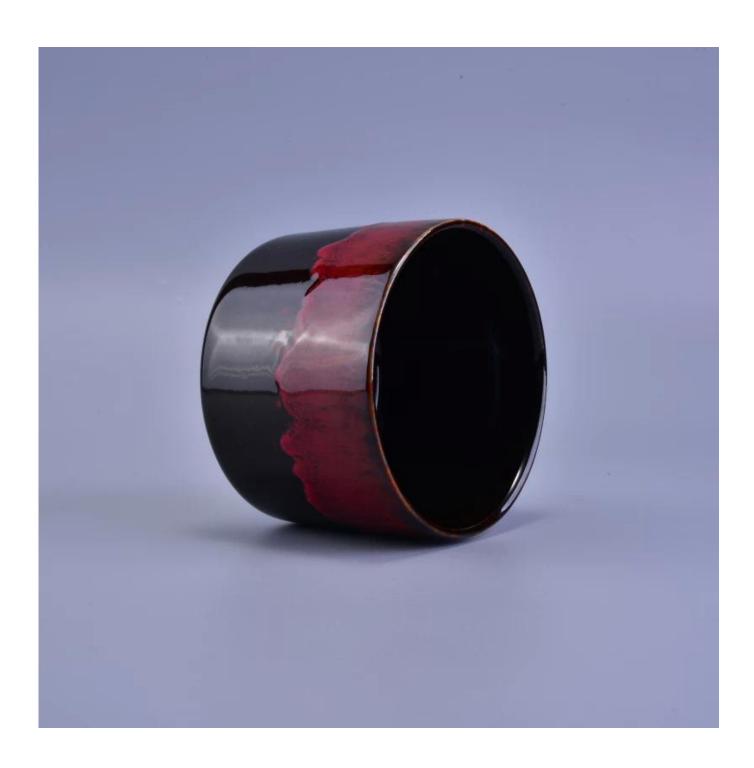

### home decor transmutation glaze red ceramic candle jar

| Item number.             | SGSN16121612                                                                                    |  |
|--------------------------|-------------------------------------------------------------------------------------------------|--|
| Material                 | Ceramic                                                                                         |  |
| Craft                    | hand made fancy glaze ceramic candle holder                                                     |  |
| Samples time             | 1. 5 days if there is a form and size of the ceramic                                            |  |
|                          | 2. 15 days, if you need a new shape and size ceramic                                            |  |
| Product Capacity         | 500,000 ~ 1,000,000 pieces per month                                                            |  |
| The Features of products | Hand made transmutation glaze red ceramic candle jar     Suitable for use in hotel, house, etc. |  |
|                          | 3. This eco-friendly.                                                                           |  |
|                          | 4. Meet FDA test ; ASTM; CA 65 test                                                             |  |
|                          |                                                                                                 |  |