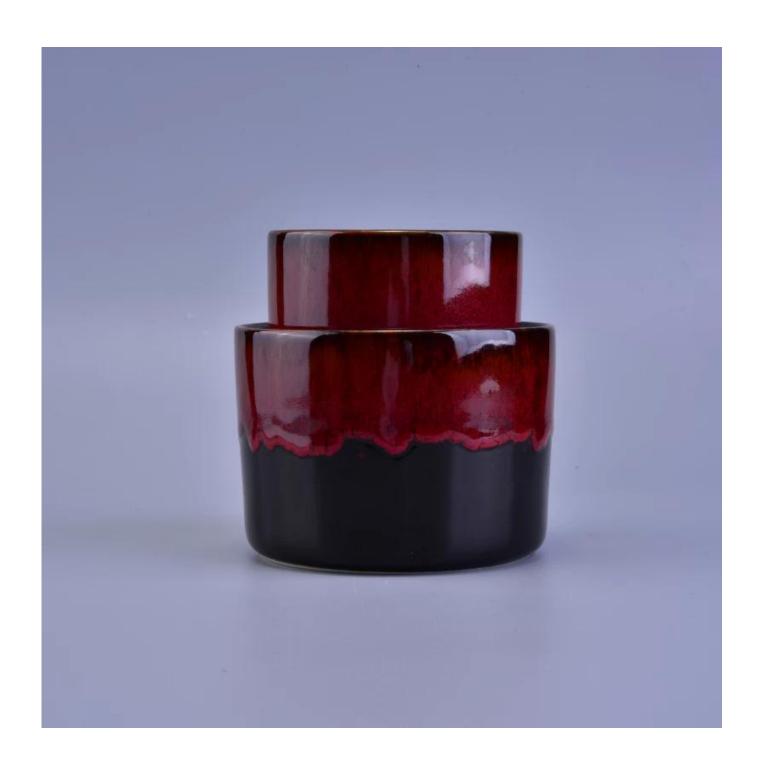

### home decor transmutation glaze red ceramic candle jar

| Item number.             | SGSN16121612                                                                                    |  |
|--------------------------|-------------------------------------------------------------------------------------------------|--|
| Material                 | Ceramic                                                                                         |  |
| Craft                    | hand made fancy glaze ceramic candle holder                                                     |  |
| Samples time             | 1. 5 days if there is a form and size of the ceramic                                            |  |
|                          | 2. 15 days, if you need a new shape and size ceramic                                            |  |
| Product Capacity         | 500,000 ~ 1,000,000 pieces per month                                                            |  |
| The Features of products | Hand made transmutation glaze red ceramic candle jar     Suitable for use in hotel, house, etc. |  |
|                          | 3. This eco-friendly.                                                                           |  |
|                          | 4. Meet FDA test ; ASTM; CA 65 test                                                             |  |
|                          |                                                                                                 |  |

#### What can we do for you

- 1. Various designs and sizes for selection
- 2 Any color painted, cold, electroplating, laser model Processing cutter
- 3. Special package as shrink film, color gift box, white gift box, etc.
- 4. We are exclusive of employees for quality control to promise the quality.
- 5. We have a professional workshop and warehouse for ensure delivery time